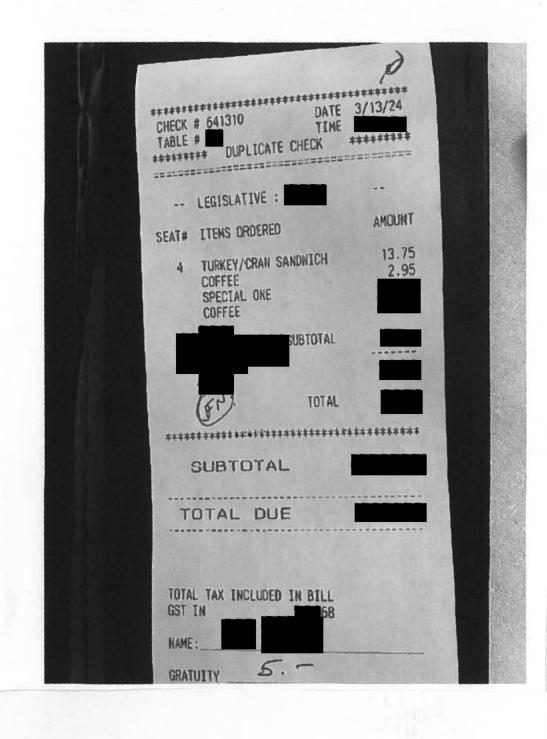

Armstrone BC VOE 1BO

(p) 250-546-8155 (f) 250-546-8868

Personal Office Hours: Tuesdays & Thursdays 11:00am - 3:00pm

LEGISLATIVE DINING ROO
614 GOVERNMENT ST V8V1X4
VICTORIA BC
22134585
GH2213458502

| ****         | PURCHASE   | ttt        |
|--------------|------------|------------|
| 04-30-2024   |            | 100        |
| Acct # **    | ******     | R          |
| Card Type    | VI         |            |
| A0000000031  | 010        | Visa Credi |
| Trace # 4981 |            |            |
| Inv. # 5435  |            |            |
| Auth # 05719 | G RRI      | 00140501   |
| Purchase     |            | \$97.70    |
| Tip          |            | \$19.54    |
| Total        |            | \$117.24   |
| (001) AP     | PROVED-TH  | ANK YOU    |
| Retain th    | nis copy f | or your    |

Customer copy

| Constit                                                                                                      | *****                                                           |
|--------------------------------------------------------------------------------------------------------------|-----------------------------------------------------------------|
| **************************************                                                                       | DATE 4/30/24<br>TIME                                            |
| LEGISLATIVE :                                                                                                |                                                                 |
| ITEMS ORDERED                                                                                                | AMOUNT                                                          |
| 1 SIDE FRIES 2 BOWL TOMATO BISQUE 1 SMALL CAESAR 1 VINDALOO BOWL 3 SPECIAL ONE 2 TEA 1 COFFEE 1 DECAF COFFEE | 3.50<br>12.00<br>7.95<br>15.95<br>46.50<br>5.90<br>2.95<br>2.95 |
| *******                                                                                                      | ******                                                          |
| SUBTOTAL                                                                                                     | 97.70                                                           |
| TOTAL DUE                                                                                                    | 97.70                                                           |
| 9                                                                                                            |                                                                 |
| TOTAL TAX INCLUDED IN GST IN                                                                                 |                                                                 |
| NAME:                                                                                                        |                                                                 |
| GRATUITY                                                                                                     |                                                                 |
| MINISTRY/ACCOUNT#                                                                                            |                                                                 |
| COT # 11223344F                                                                                              | 556779899                                                       |