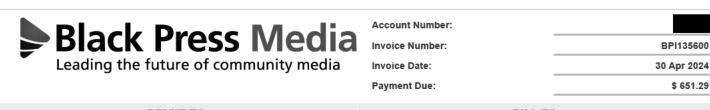

Invoice Number: Invoice Date:

BPI135600

30 Apr 2024

| Print Line Items                                         |                |                |             |         |                         |                    |                        |
|----------------------------------------------------------|----------------|----------------|-------------|---------|-------------------------|--------------------|------------------------|
| Product Name                                             | Start<br>Date  | End<br>Date    | Description | Section | Ad Size                 | Actual<br>Quantity | Price Per<br>Insertion |
| Salmon Arm Observer/Shuswap Market<br>News - Display ROP | 17 Apr<br>2024 | 17 Apr<br>2024 | Paid Column | General | 4 Columns x 6<br>Inches | 24.00              | \$ 161.41              |
| Click Here For Tearsheet                                 |                |                |             |         |                         |                    |                        |
|                                                          |                |                |             |         |                         | Tax Amount         | \$ 8.07                |
| Eagle Valley News - Display ROP                          | 18 Apr<br>2024 | 18 Apr<br>2024 | Paid Column | General | 4 Columns x 6<br>Inches | 24.00              | \$ 51.05               |
| Click Here For Tearsheet                                 |                |                |             |         |                         |                    |                        |
|                                                          |                |                |             |         |                         | Tax Amount         | \$ 2.55                |
| Vernon Morning Star - Display ROP                        | 18 Apr<br>2024 | 18 Apr<br>2024 | Paid Column | General | 4 Columns x 6<br>Inches | 24.00              | \$ 246.41              |
| Click Here For Tearsheet                                 |                |                |             |         |                         |                    |                        |
|                                                          |                |                |             |         |                         | Tax Amount         | \$ 12.32               |
| Salmon Arm Observer/Shuswap Market<br>News - Display ROP | 19 Apr<br>2024 | 19 Apr<br>2024 | Paid Column | General | 4 Columns x 6 Inches    | 24.00              | \$ 161.41              |
| Click Here For Tearsheet                                 |                |                |             |         |                         |                    |                        |
|                                                          |                |                |             |         |                         | Tax Amount         | \$ 8.07                |