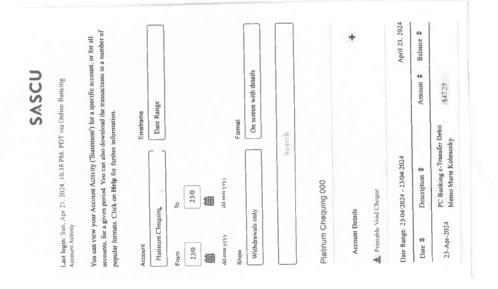

Date: 04/22/24

Receipt Number: 45628072

| Description                                                | Qty. | Price   | Total   | PV/BV         |                   |
|------------------------------------------------------------|------|---------|---------|---------------|-------------------|
| Nutrilite                                                  |      |         |         |               |                   |
| Nutrilite™ Wellness Bars  - Nutty Dark Chocolate  #111045C | 1    | \$45.00 | \$45.00 | 11.41 / 40.50 |                   |
| Item(s) Subtotal<br>Shipping<br>Taxes                      |      |         |         |               | \$45.00<br>\$0.00 |
| Receipt Total Total Verified PV                            |      |         |         |               | \$47.25<br>11.41  |



ASKEWS FOODS 111 LAKESHORE DRIVE

\$5.49 DRYLD 18% TABLE CRM \$5.49 Subtota1 \$5.50 Subtotal CASH

Trans #: 788237

Total: CAD\$5.49

Direct Payment PURCHASE

DEFAULT

... your jotelus net

\*\*\*\*\*\* AID: A00000027/1010

ACI/ISO 001/00 APPROVED 000056 SEQ 406001001105

TVR: 0000008000

24/04/18

\*\*\* CUSTOMER COPY \*\*\*

\$5.49 Pre-Tax Subtotal: \$5,49 Amount Due: \$5.49 DEBIT CARD

Change:

\$0.00

101-13

lotel telaped VG beil II ....

3 1

Item Count 1

OF and annual STAPLES CANADA Salmon Arm

"360 Trans Canada Hwy SW, Unit # 3" Salmon Arm, BC V1E 1B6

250-803-5100

00092 0 013 33310 0446 04/25/24

Mary line \* Wellness Ben

promobile 2000

#### 2038301

11,41,740,50

| 1 PARCHMENT SPECIALTY