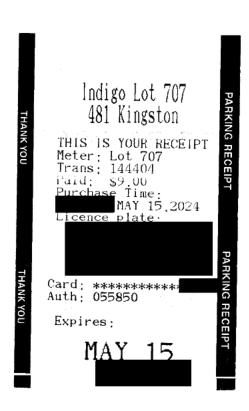

## Employee Travel -

Purpose: Meeting with MLA and staff

Date: May 15, 2024

6231 Selkirk Terrace to the Legislative Buildings

Distance: 131 km X .63/km = \$82.53

Parking: \$9.00 (receipt below)

Total Eligible Expense \$91.53