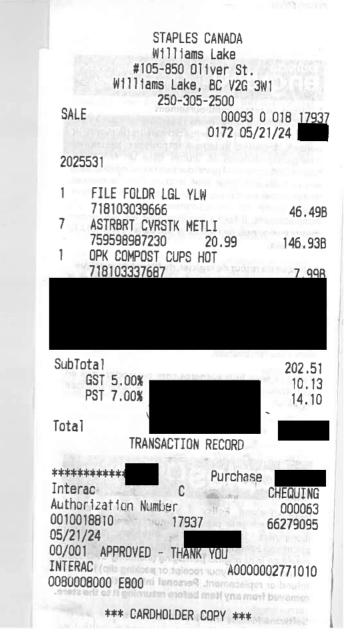

## FRESH CO

Oliver & 4th FreshCo Oliver&4th Ave Williams Lake BC V2G 1M5 Phone 250-398-6851 GST# 787031921RT0001

Served by:

Comp Cupcakes Vanill

Comp Cupcakes Choc \$3.99 C Cookies Oatmeal Rais \$4.99 C Cups Paper Hot Bever \$3.77 XC

SUBTOTAL \$16.74 5% GST \$0.19 7% PST \$0.26 TOTAL

\$17.19 Visa TENDER \$0.00 Cash CHANGE

NUMBER OF ITEMS

\$3.99 C

## SCENE+ POINTS

## TURN YOUR PURCHASES INTO REWARDS

Scene+ Points you could have earned this visit: 100

Sign up for Scene+ at sceneplus.ca 1000pts = \$10 off your purchases. Or redeem for movies, travel shopping, and more with Sc

MERCHANT 24195446 TERMINAL ID S024195 \*\* Purchase DARD VI (II). \*\*\*\*\*\*\*\*

DAIE 05/10/2024 AUTH # 095838 REF# 001186097

APPL. Visa CREDIT AID A000000031010 XP

UU

APPROVED

Open Tran Store ler m 948 9592 124

05/10/24

17.19

948000

RCPT

RESP

TIME

REFUND POLICY: Please retain receipt refund within 14 days of purchase NO RETURNS OF REFUNDS ON GIFT CARDS AND SEASONAL PRODUCTS\*\*\*