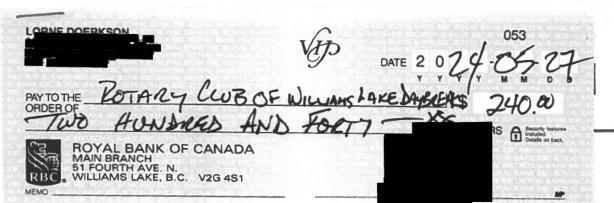

DESCRIPTION              | RATE  | AMOUNT    |
|----------|--------------------------|-------|-----------|
|          |                          |       |           |
| 1        | Donation for youth rugby |       | \$100.00  |
|          |                          |       |           |
|          |                          |       |           |
|          |                          |       |           |
|          |                          |       |           |
|          |                          | SUB-T | \$ 100.00 |
|          |                          | GST 5 | NA        |
|          |                          | TOTA  | \$ 100.00 |

THANK YOU For Supporting Northern Youth Rugby Athletes!

#### **PAYMENT OPTIONS**

Cash

Cheque

Made payable to Aurora Wolves Rugby Union

Etransfer



Club Info

To

your invoice

## Invoice #89

| Lorne Doerkson               | PO Box 444 |                | .ake Daybreak |                        |
|------------------------------|------------|----------------|---------------|------------------------|
| Invoice Date                 | Invoice    | Due Date       |               | Amount Due             |
| May 27, 2024                 | Jun. 27    | , 2024         |               | \$240.00               |
| Description                  | Qty        | GST/Fed<br>Tax | PST/State Tax | Unit<br>Price Amount   |
| Dues for Apr-May-Jur<br>2024 | 1          | \$0.00         | \$0.00        | \$240.00 \$240.00      |
|                              |            |                | TOTA          | L DUE: <b>\$240.00</b> |

Comments: Period April 1