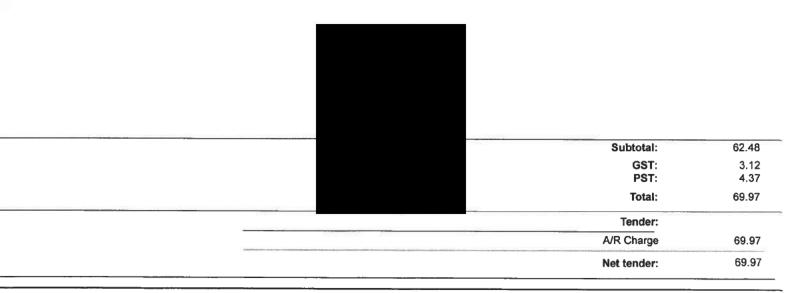

## Invoice

| Customer No. | Date         | Ticket#   |
|--------------|--------------|-----------|
|              | May 09, 2024 | T1-149583 |

Room 149, Parliament Buildings 501 Belleville Street Victoria, BC V8V 1X4 Canada Ph: 250-356-8295 Fax: 250-356-5981 Email: Giftshop@leg.bc.ca URL: www.leg.bc.ca

|                        | militia scala and s |                            |                              |                |
|------------------------|---------------------|----------------------------|------------------------------|----------------|
| Cust PO #:<br>Sis rep: | ANA                 | Ship date:<br>Location: 01 | Ship-via code:<br>Terms: Net | due in 30 days |
| Quantity               | Item #              | Description                | Retail Price Selling         | unit           |
| 20                     | 1293                | CHOCOLATE MILK DOME        | 3.24 EACH                    | 64.86          |
| 6                      | 1-100044            | Ball cap                   | 11.60 EACH                   | 69.60          |
| 1                      | 1091                | CARD SET FOUR SEASONS      | 7.60 EACH                    | 7.60           |
| 6                      | 1-100222            | Legislative Coin kit       | 12.00 EACH                   | 72.00          |
| 6                      | 1-100205            | Coin                       | EACH                         | (Sale          |
| 6                      | 1-100218            | SILVER Organza bag         | EACH                         |                |
| 1                      | 1-100274            | Golf shirt women           | 36.00 EACH                   | 36.00          |
|                        | Black/lg            |                            |                              |                |
| 1                      | 1-100274            | Golf shirt women           | 36.00 EACH                   | 36.00          |
|                        | Black/lg            |                            |                              |                |
| 1                      | 1-100009            | HOODIE Pullover            | 31.24 EACH                   | 31.24          |
|                        | Grey/xlg            |                            |                              |                |
| 2                      | 1-100010            | HOODIE ZIPPER              | 31.24 EACH                   | 62.4           |
|                        | Black/lg            |                            |                              |                |
| 1                      | 1-100275            | Golf shirt men             | 36.00 EACH                   | 36.00          |
|                        | Black/xlg           |                            |                              |                |

Ship date:

Location:

Description

01

Ship-via code:

Terms:

Net due in 30 days

Retail Price Selling unit

Total

Subtotal: 415.72 GST: 20.79 PST: 24.56 Total: 461.07

Tender:

A/R Charge

461.07

Net tender:

461.07

All proceeds of the Parliamentary Gift Shop support educational resources for British Columbian students.