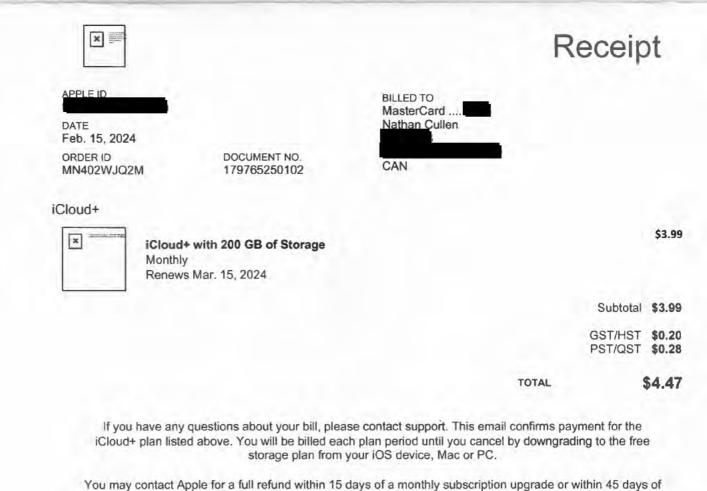

#### Summary of Constituency Office Expense Receipts Fiscal 2024/2025 Period: Quarter 1 - Apr. 1, 2024 to Jun. 30, 2024

| Member Name:              | Cullen                                                            | , Nathan                                                    |          |             |               |
|---------------------------|-------------------------------------------------------------------|-------------------------------------------------------------|----------|-------------|---------------|
| Expense Category:         | Communications a                                                  | nd Advertisir                                               | ng       |             |               |
|                           |                                                                   |                                                             |          | <u>Note</u> | <u>Amount</u> |
| Cumulative Balance at End | l of Prior Reporting Pe                                           | eriod:                                                      |          | Note 1      | \$0.00        |
| Add: Total Amount of Rece | eipts for Current Repo                                            | orting Period                                               | :        | Note 2      | \$4,744.69    |
| Balance at End of Current | Reporting Period:                                                 |                                                             |          | Note 3      | \$4,744.69    |
|                           |                                                                   |                                                             |          |             |               |
| Note 1                    |                                                                   |                                                             |          |             |               |
|                           |                                                                   |                                                             |          |             |               |
| Note 2                    | This amount repres<br>disclosure expense                          |                                                             |          | •           |               |
|                           | Apr. 1, 2024                                                      | to                                                          | Jun. 30, |             | nou from      |
| Note 3                    | This amount repres<br>scanned receipts to<br>report for the perio | otal above. Th                                              |          | -           |               |
|                           | Apr. 1, 2024                                                      | to                                                          | Jun. 30, | 2024        |               |
| Note 4                    | 3476 Su                                                           | ense categor<br>dvertising<br>ubscriptions/<br>/ebsite Main | Members  | hips        | ng accounts:  |
|                           | -                                                                 |                                                             |          |             |               |
|                           | -                                                                 |                                                             |          |             |               |
|                           | -                                                                 |                                                             |          |             |               |