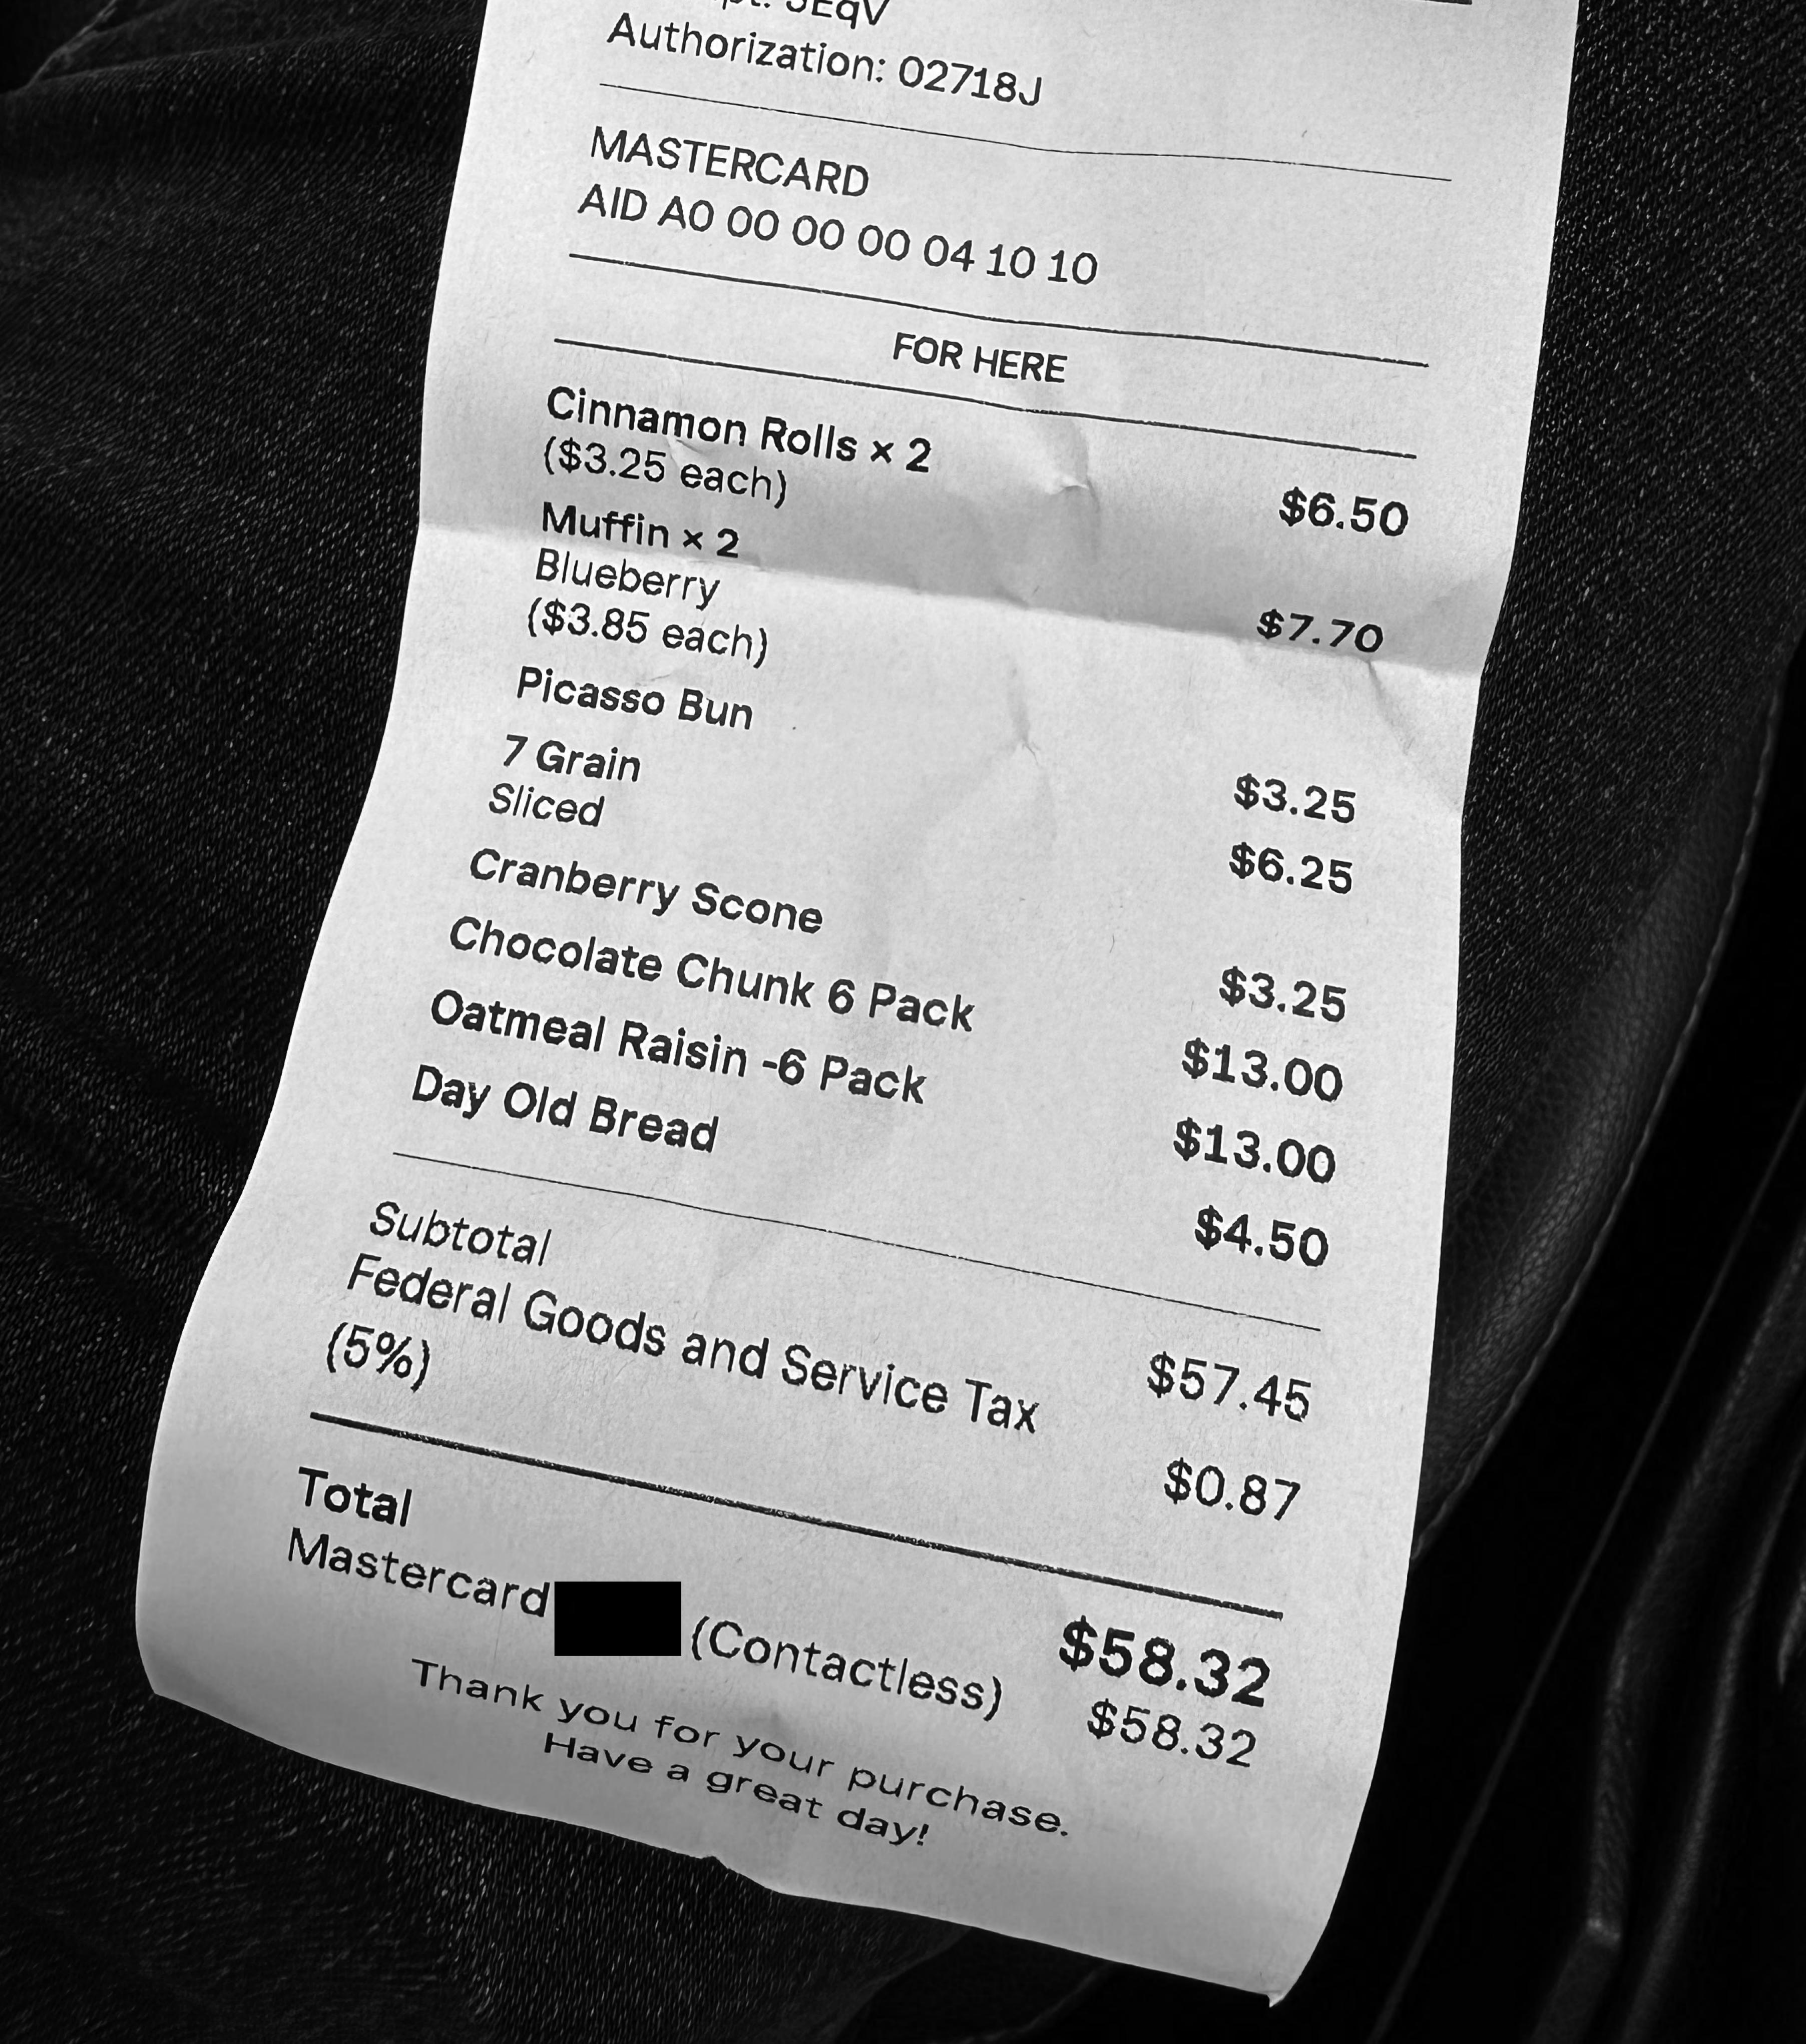

## **Skeena Bakery** 4477 10th Ave

New Hazelton, BC VOJ 2JO (250) 842-0010 skeenabakery.ca

## Receipt: Authorization: 00354J

Blueberry (\$3.85 each) Muffin × 2 Chocolate Chip (\$3.85 each) Muffin × 2

Muffin × 2 Pumpkin (\$3.85 each)

Small Bagged Cookies Cranberry White Chocolate

\$7.70

\$7.70