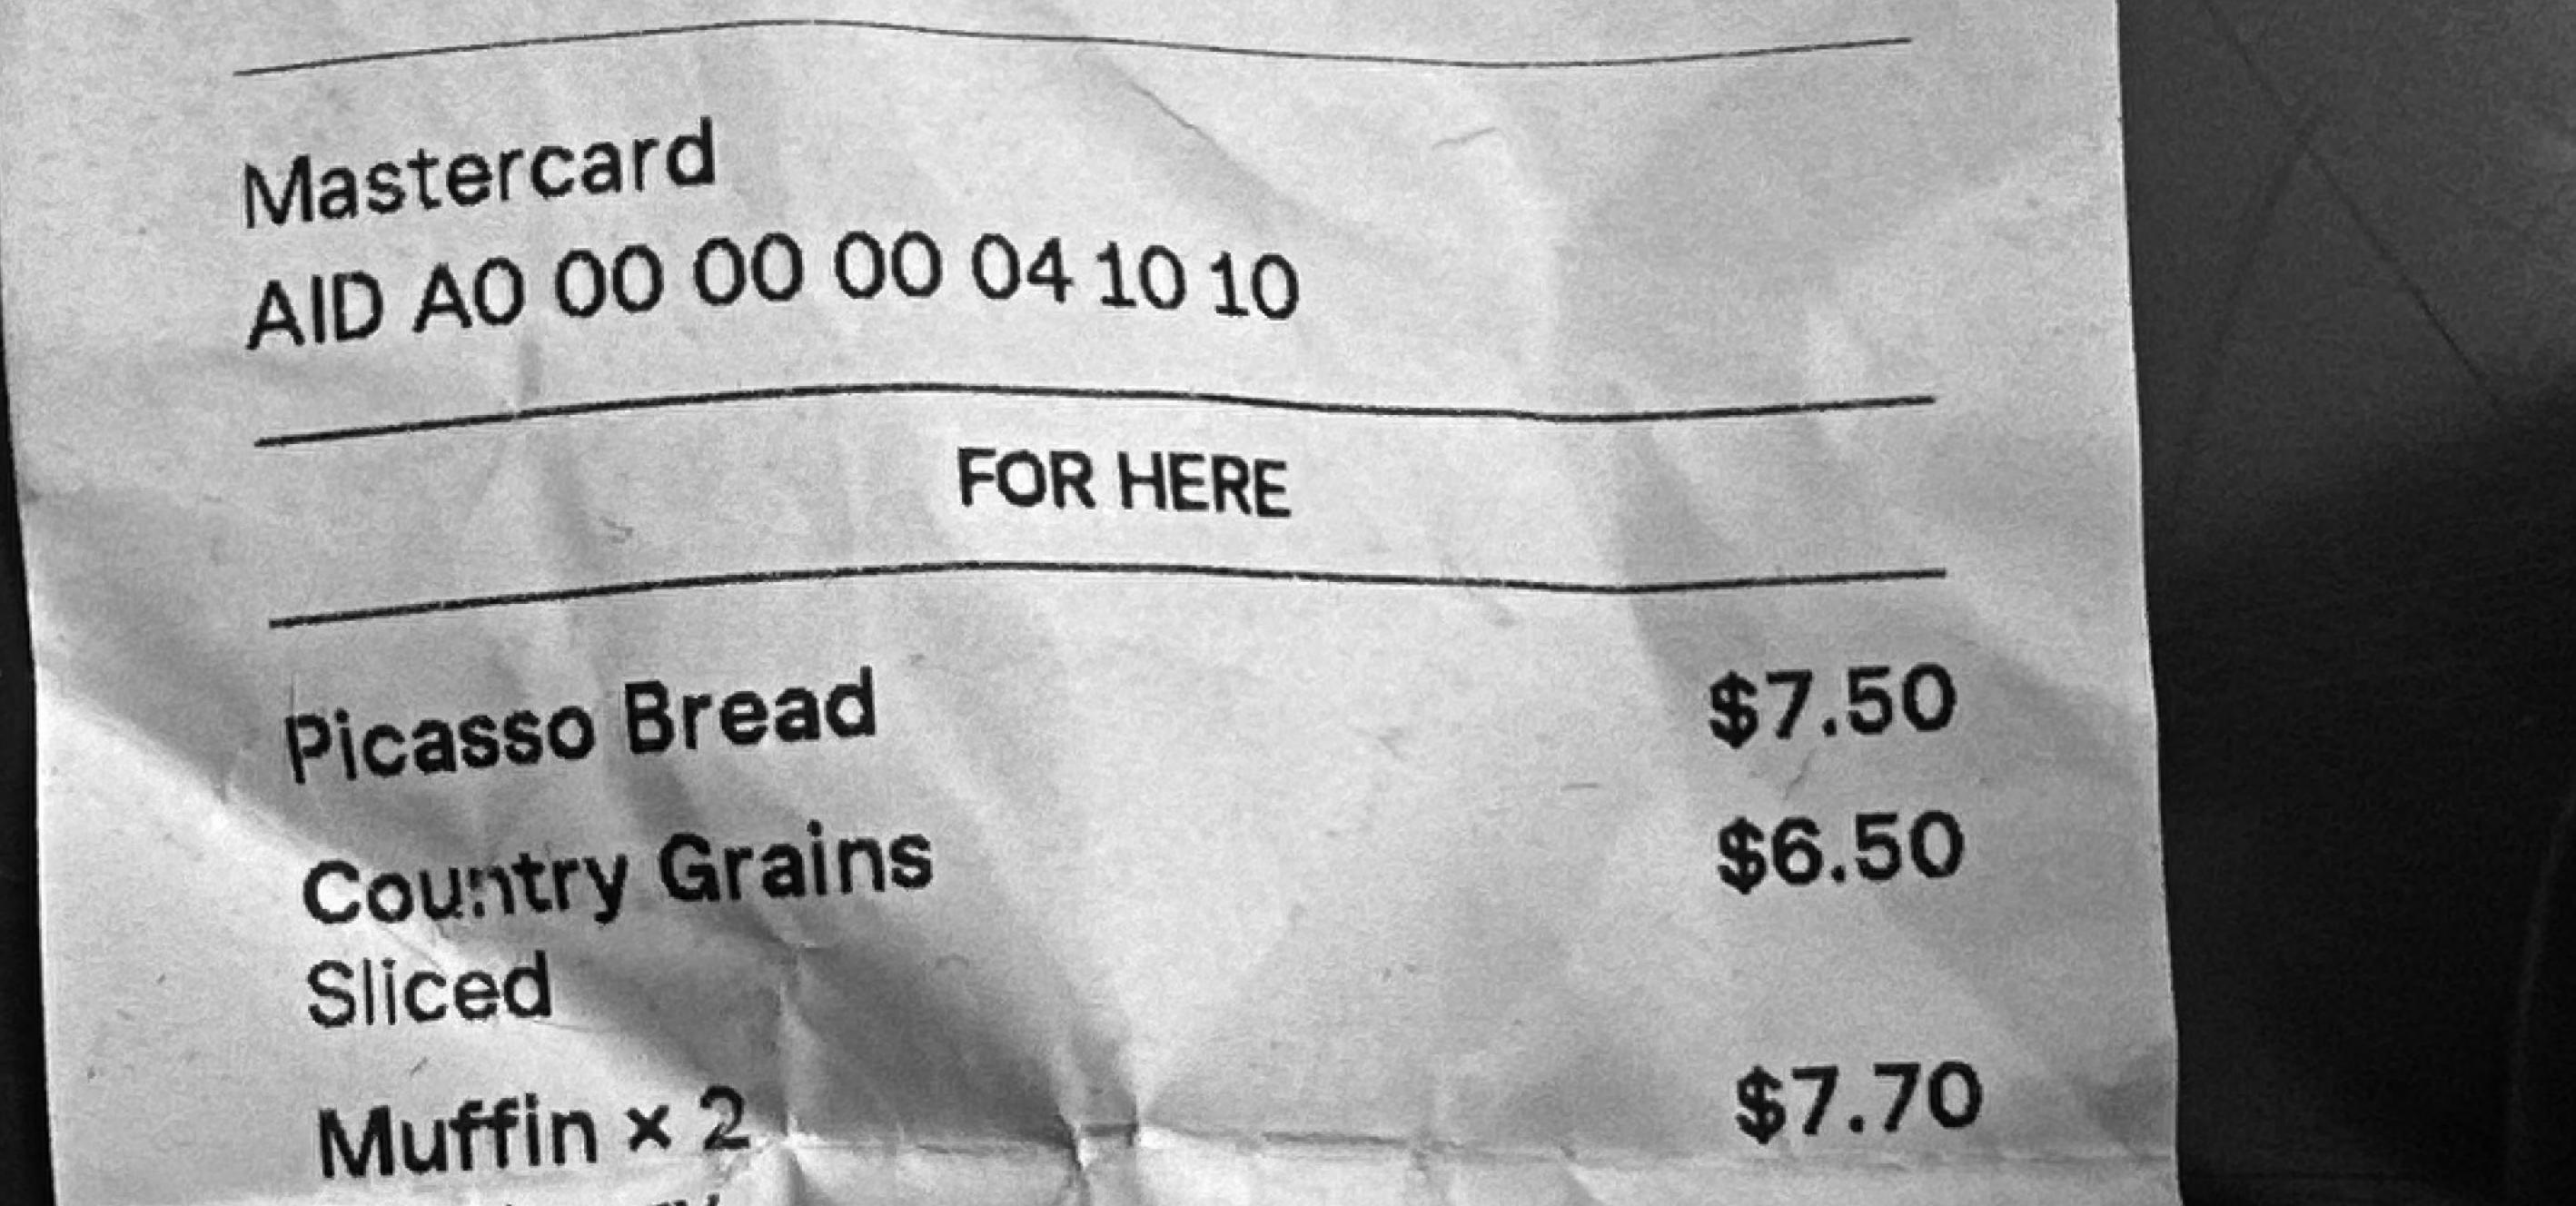

| Two Sisters Cafe<br>3763 4th Ave                                          |                  |
|---------------------------------------------------------------------------|------------------|
| Smithers, BC<br>VOJ2N0<br>(250) 877-7708                                  | April 18, 2024   |
| Ticket: Nathan<br>Receipt: LrZz<br>Authorization: 07439J                  |                  |
| GST # 756909214<br>Mastercard<br>AID A0 00 00 00 04 10 10<br>PIN Verified |                  |
| FOR HERE                                                                  |                  |
| Breakfast Sendwich<br>Cured Hem (\$2.00)                                  | \$16.00          |
| Latte<br>12 oz                                                            | \$5.00           |
| Scone x 2<br>(\$4.75 each)                                                | 89.50            |
| Muffin<br>Trail Mix Cookle                                                | \$4.50           |
| Americano<br>12 oz                                                        | \$3.50<br>\$4.00 |
| Coffee<br>12 oz                                                           | 83.90            |
| Espresso<br>Double                                                        | \$3.75           |
| Latte<br>16 oz                                                            | \$5.50           |
| Latte × 2<br>12 oz                                                        | \$10.00          |
| (\$5.00 each)<br>Hot Chocolate<br>12 oz                                   | \$4.75           |
| Coffee × 2<br>12 oz                                                       | \$7.00           |
| (\$3.50 each)<br>Lette                                                    | \$5.50           |
| 16 oz<br>Americano × 2                                                    | \$8.00           |
| 12 oz<br>(\$4.00 each)                                                    | The second       |
| Latte<br>16 oz                                                            | \$5.50           |
| Americano<br>12 oz                                                        | \$4.00           |