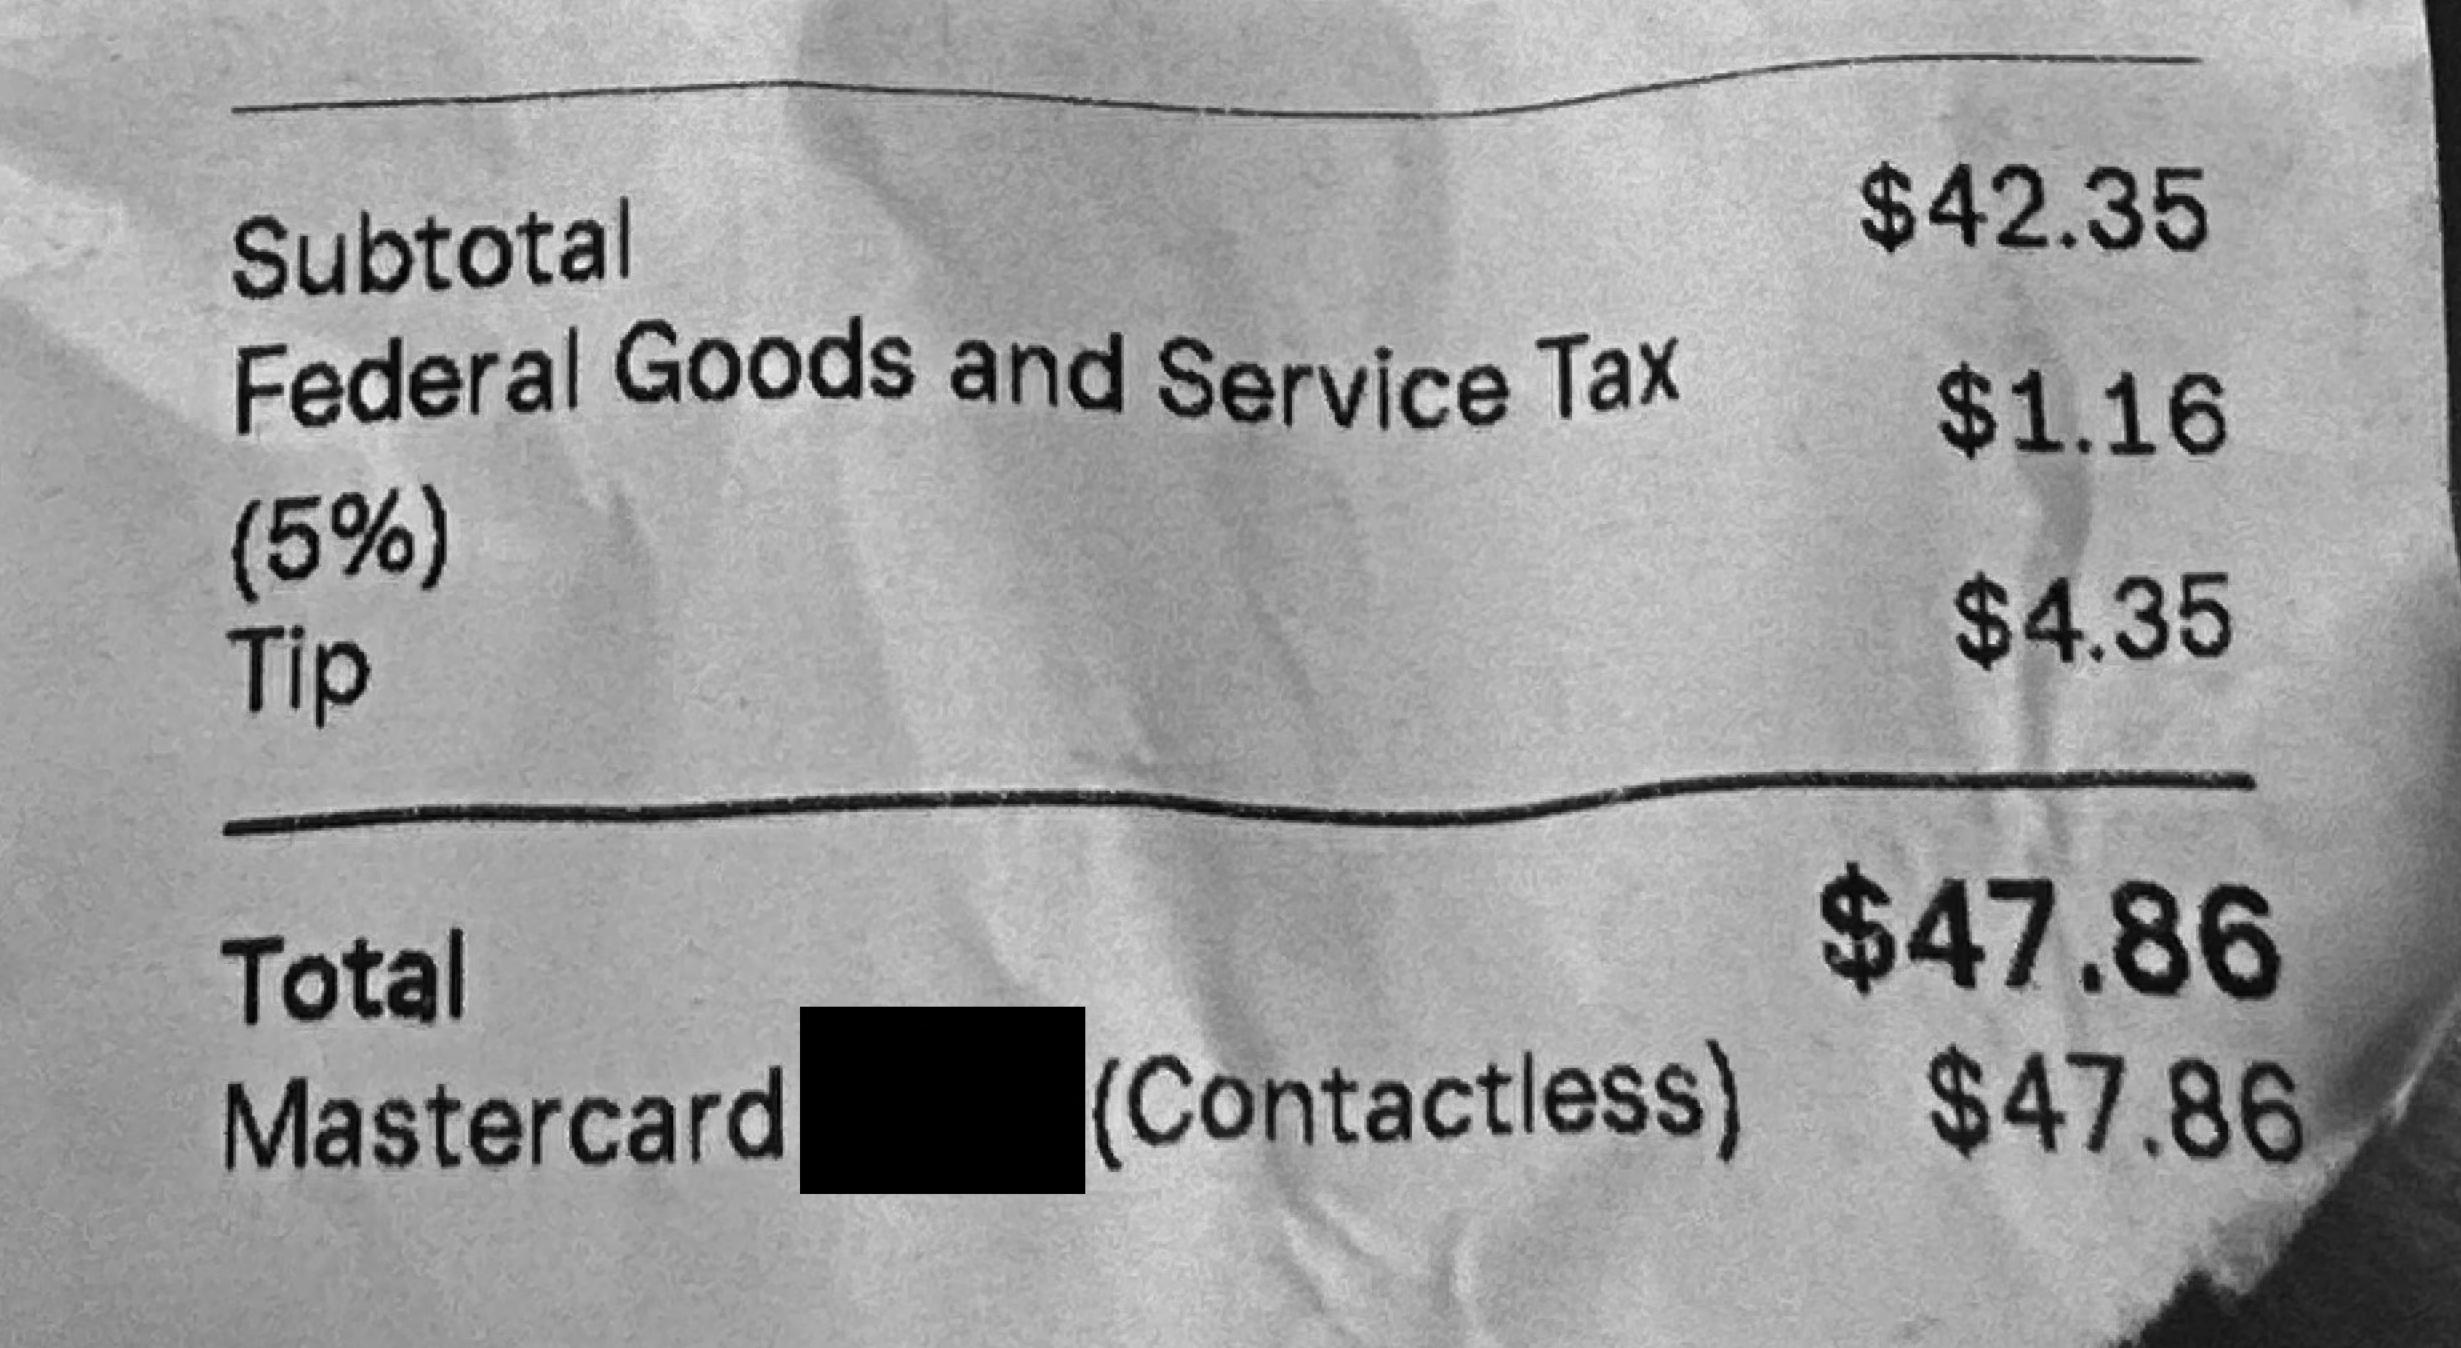

| Total<br>Mastercard (Chip)              | \$246.63<br>\$246.63           |
|-----------------------------------------|--------------------------------|
| Subtotal<br>GST (6%)<br>Tip             | \$204.25<br>\$10.21<br>\$32.17 |
| Americano Misto<br>12 oz                | \$4.25                         |
| 12 oz<br>Americano Misto<br>12 oz       | \$4.25                         |
| 2 oz<br>-atte                           | \$5.00                         |
| 12 oz<br>\$3.50 each)<br>Chal Latte     | \$5.20                         |
| 12 oz<br>Coffee × 2                     | 87.00                          |
| 12 oz<br>Coffes                         | \$3.50                         |
| 66.00 each)<br>Cappuolno                | \$5.00                         |
| atto × 2                                | \$10.00                        |
| 6 oz<br>ette<br>12 oz, Vanilia (\$0.75) | \$5.76                         |
| 12 oz<br>Chal Lette                     | \$5.50                         |
| L6 oz<br>Chal Lette                     | \$5.25                         |
| 16 oz<br>Chal Lette                     | \$5,50                         |
| 12 oz<br>Latte                          | \$5.50                         |
| London Fog<br>16 oz<br>Chal Latte       | \$5.50                         |
| 16 oz<br>Iced vanilie                   |                                |
| 16 oz<br>Coffee                         | \$3.75                         |
| Espresso<br>Double<br>Mocha             | \$3.75                         |
| Coffee<br>12 oz                         | \$3.50                         |