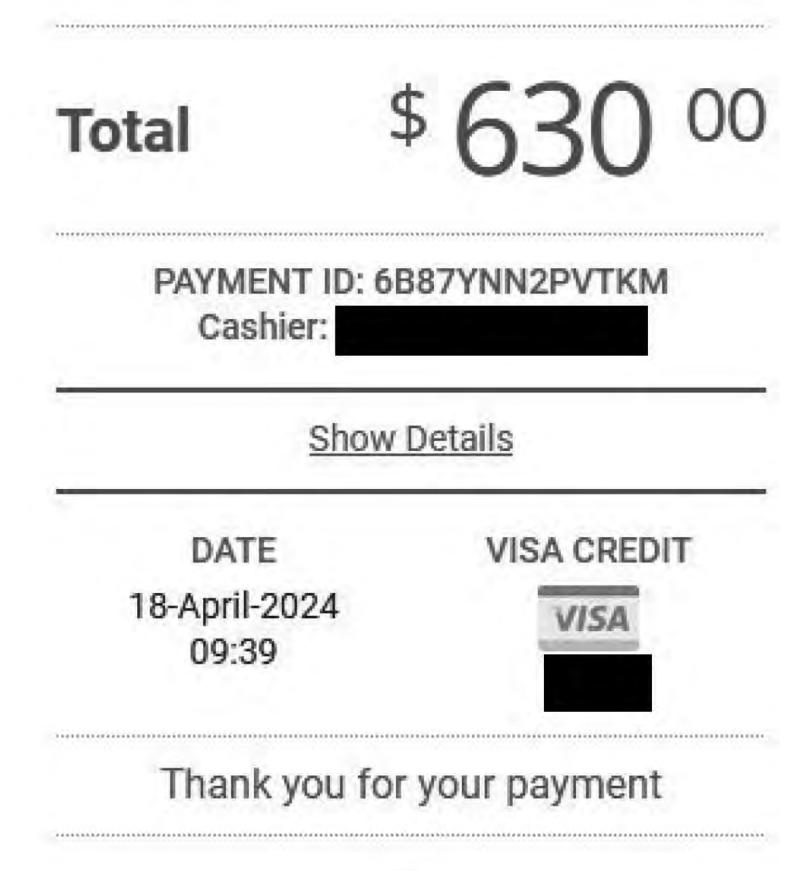

Telephone:

Email Address:

@legbc.ca

Booth Requested: 1st Choice:64

Cost of Indoor or Full-Size Outdoor Booth: \$650. 00 x 1 = \$650.00 Discount for Smithers District Chamber of Commerce Members ( -\$50.00 ) Subtotal \$ 600.00 Plus GST @ 5%: \$ 30.00 (GST #: R107985814) Total Amount Enclosed: \$630.00

### Smithers District Chamber of Commerce

FOLLOW

<u>1411 COURT STREET</u> <u>PO Box 2379</u> <u>SMITHERS, BC VOJ 2N0</u> +1 250-847-5072

https://www.smitherschamber.com

info@smitherschamber.com

Subtotal

\$630.00