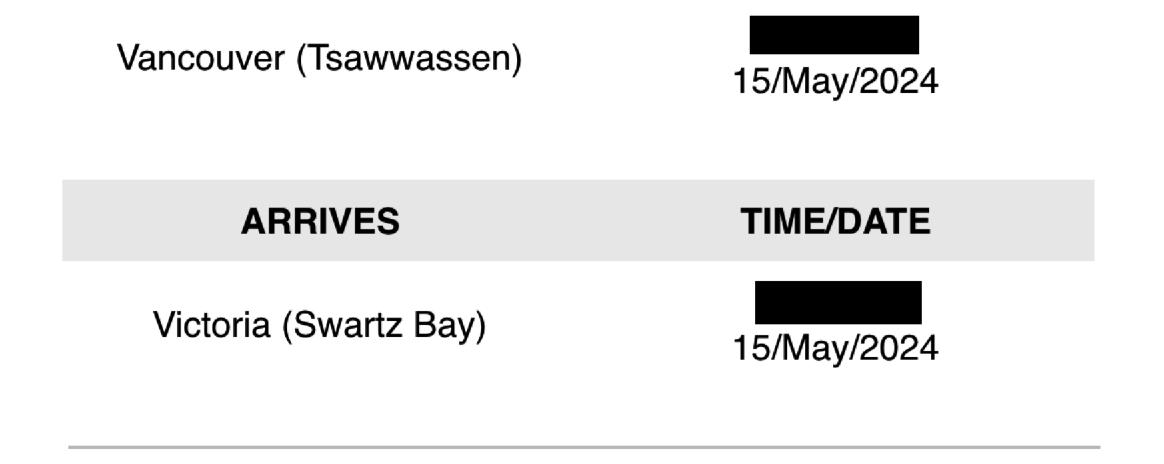

# 268 Your booking is confirme... 🔨 🗸

Date issued: 14/May/2024 Booked by: BC FERRIES PUBLIC WEBSITE

DEPARTS

# TIME/DATE

Fare type: Saver

Ferry: Spirit of Vancouver Island

|    | Fare Information                               |          |
|----|------------------------------------------------|----------|
| 1x | 20 ft. (6.10 m) Under height passenger vehicle | \$69.65  |
| Зх | 12+ years                                      | \$56.10  |
|    | Total                                          | \$125.75 |
|    | Amount paid                                    | \$125.75 |