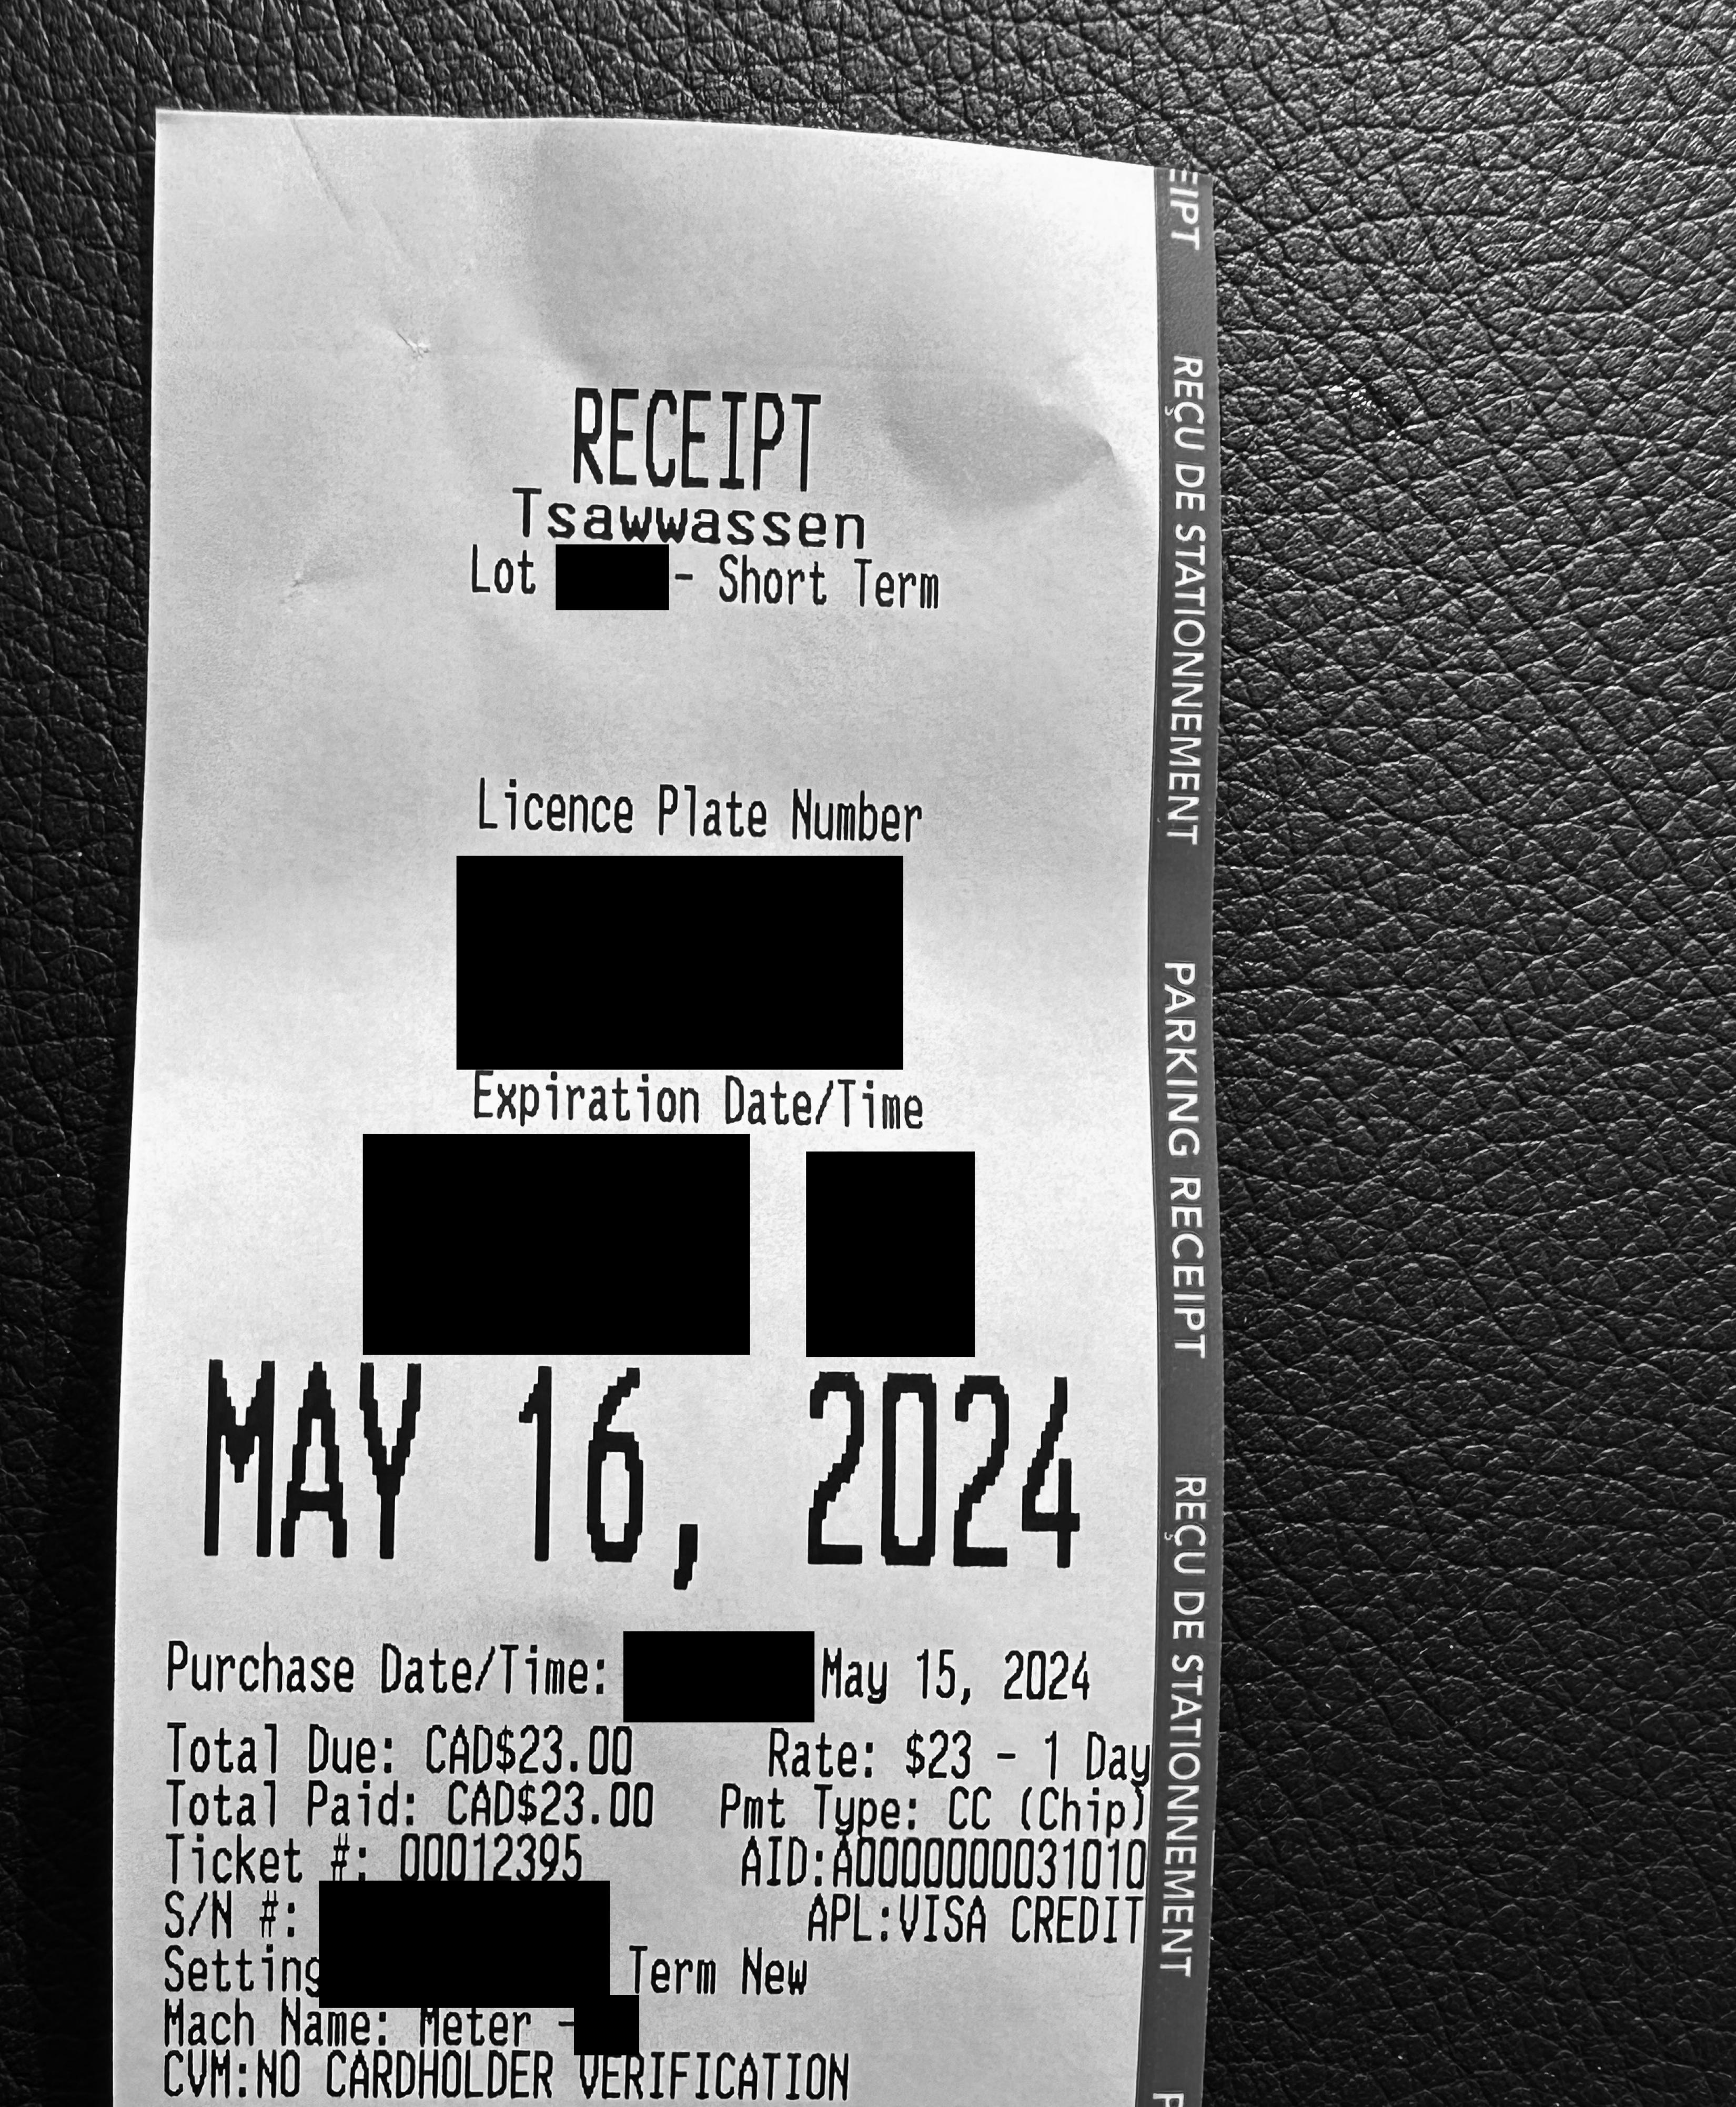

# PARKING Auth #: 021161 PT

R

Visa

| LEGISLATIVE                    |               |
|--------------------------------|---------------|
| 614 GOVERNMEN                  |               |
| VICTORIA<br>2213               |               |
| GH22134                        |               |
| 1                              |               |
| **** PURCI                     | HASE ****     |
| 05-15-2024                     |               |
| Acct # *******                 | **** RF       |
| Card Type MC<br>A0000000041010 |               |
| A0000000041010                 |               |
| Trace # 5305                   |               |
| Inv. # 5790                    |               |
| Auth # 03353Z                  | RRN 001417013 |
| Purchase                       | \$43.90       |
| Tip                            | \$7.90        |
| Total                          | \$51.80       |
| IULAI                          | 301.00        |
| (001) APPROVE                  | ED-THANK YOU  |
| Retain this co<br>recor        | rds           |
| Customer                       | r copy        |
|                                |               |
|                                |               |
|                                |               |
|                                |               |
|                                |               |