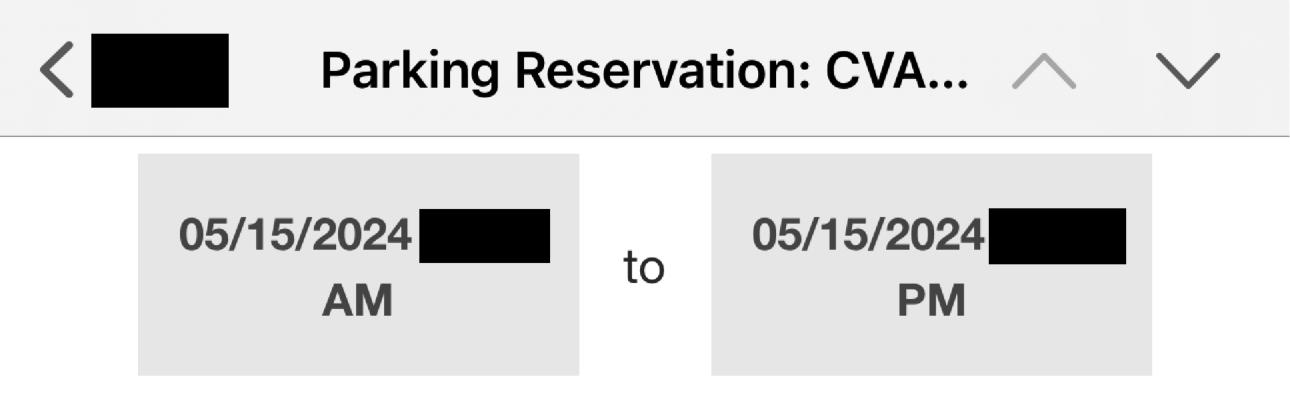

# 268 Your booking is confirme... 🔨 🗸

Date issued: 14/May/2024 Booked by: BC FERRIES PUBLIC WEBSITE

DEPARTS

# TIME/DATE

Fare type: Saver

Ferry: Spirit of Vancouver Island

|    | Fare Information                               |          |
|----|------------------------------------------------|----------|
| 1x | 20 ft. (6.10 m) Under height passenger vehicle | \$69.65  |
| Зх | 12+ years                                      | \$56.10  |
|    | Total                                          | \$125.75 |
|    | Amount paid                                    | \$125.75 |

# Your booking is confirme... 🔨

Date issued: 15/May/2024 Booked by: BC FERRIES PUBLIC WEBSITE

Fare type: Saver

Ferry: Spirit of Vancouver Island

|    | Fare Information                               |          |
|----|------------------------------------------------|----------|
| 1x | 20 ft. (6.10 m) Under height passenger vehicle | \$69.65  |
| Зх | 12+ years                                      | \$56.10  |
|    | Total                                          | \$125.75 |
|    | Amount paid                                    | \$125.75 |