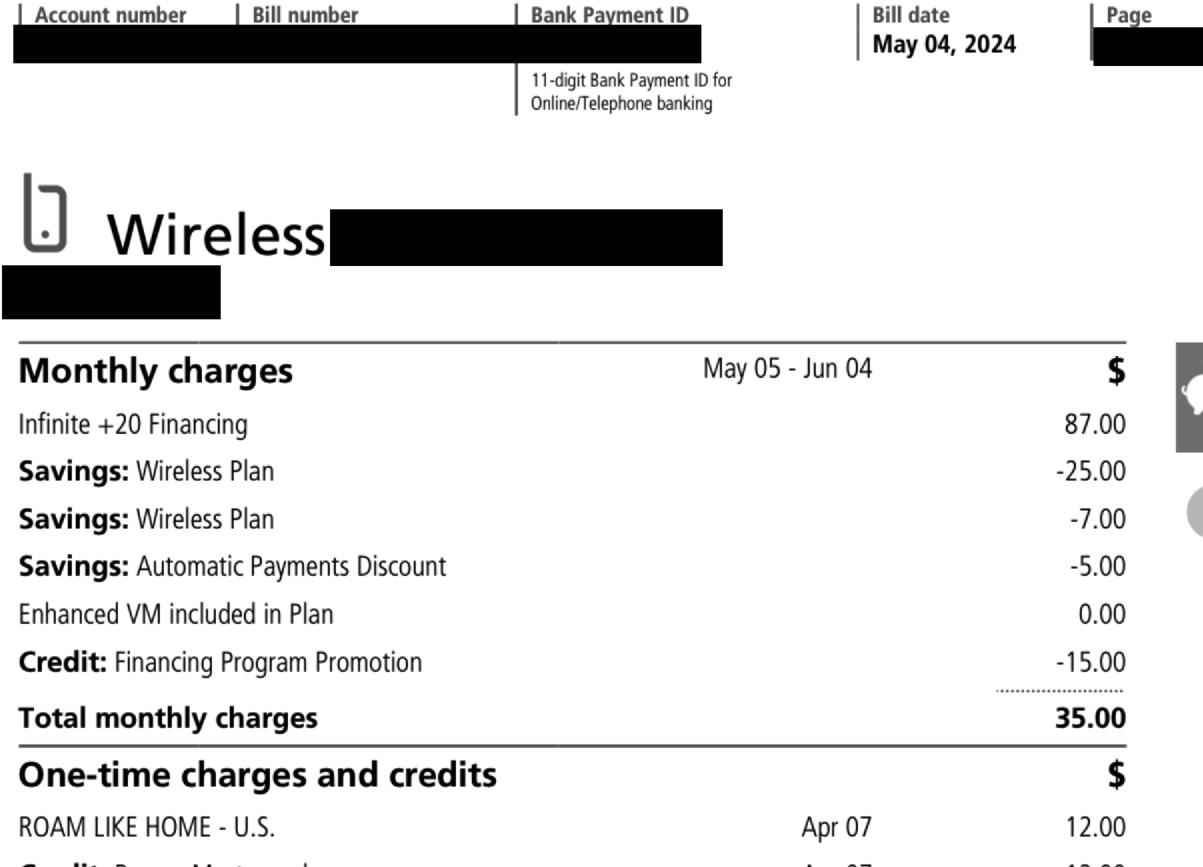

# Done Rogers-Apr04\_2024-2792009755.pdf

# U Wireless

| Monthly charges                      | Apr 05 - May 04 | \$     |
|--------------------------------------|-----------------|--------|
| Infinite +20 Financing               |                 | 87.00  |
| Savings: Wireless Plan               |                 | -25.00 |
| Savings: Wireless Plan               |                 | -7.00  |
| Savings: Automatic Payments Discount |                 | -5.00  |
| Enhanced VM included in Plan         |                 | 0.00   |
| Credit: Financing Program Promotion  |                 | -15.00 |
|                                      |                 |        |