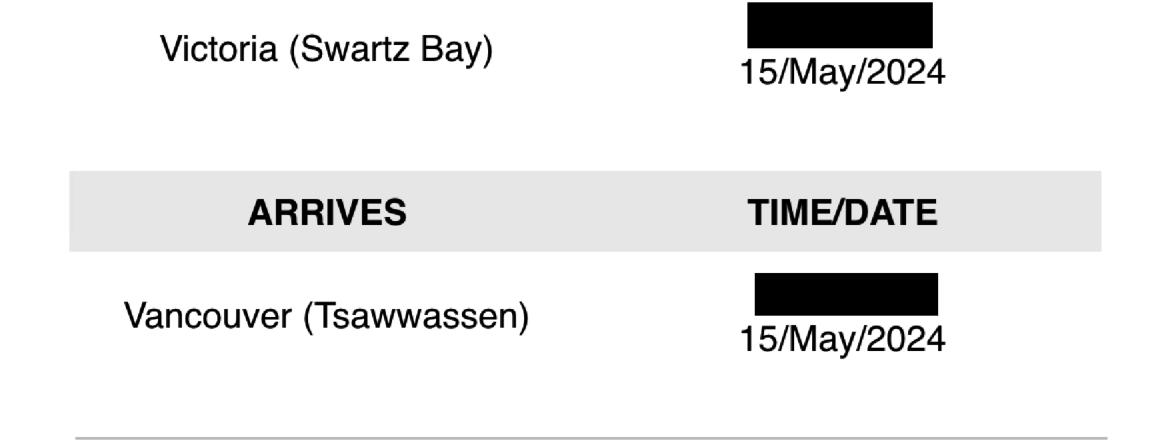

# Your booking is confirme... 🔨

Date issued: 15/May/2024 Booked by: BC FERRIES PUBLIC WEBSITE

Fare type: Saver

Ferry: Spirit of Vancouver Island

|    | Fare Information                               |          |
|----|------------------------------------------------|----------|
| 1x | 20 ft. (6.10 m) Under height passenger vehicle | \$69.65  |
| Зх | 12+ years                                      | \$56.10  |
|    | Total                                          | \$125.75 |
|    | Amount paid                                    | \$125.75 |

# Due at terminal:

| Convenience Fee | \$0.35 |
|-----------------|--------|
| Transaction Fee | \$0.15 |

| City Taxes 5.000% | \$0.74 |
|-------------------|--------|
|-------------------|--------|

Promo Code: