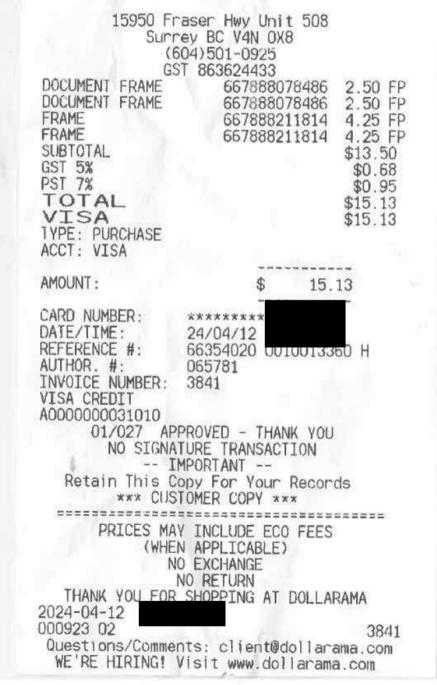

| DOLLARAN                                                                                                                                                                                                                                                                                                                                                     | AN                 |
|--------------------------------------------------------------------------------------------------------------------------------------------------------------------------------------------------------------------------------------------------------------------------------------------------------------------------------------------------------------|--------------------|
| 15950 Fraser Hwy Unit 50<br>Surrey BC V4N 0X8<br>(604)501-0925<br>GST 863624433                                                                                                                                                                                                                                                                              |                    |
| STARB \$15-500 07675026099<br>Variable 15-500<br>6306304487208135<br>Mar 22 2024 pm<br>TRANSACTION RECORD<br>Account : GIFT CARD<br>Card Number : ***********                                                                                                                                                                                                | 0.00<br>20.00      |
| Card Entry : SCANNED<br>Trans Type : ACTIVATE<br>Amount : \$20.00<br>Auth # : 623827<br>Reference # : 092304005022<br>Merchant ID : 60300011010<br>Terminal # : 0004<br>DATE : 24/03/22<br>TIME : Approved<br>IMPORTANT                                                                                                                                      |                    |
| Retain This Copy For Your Reco<br>*** CUSTOMER COPY ***                                                                                                                                                                                                                                                                                                      | rds                |
| STARB \$15-500 07675026099<br>Variable 15-500 6306304487211245<br>Mar 22 2024 0mm<br>TRANSAUTION RECORD                                                                                                                                                                                                                                                      | 0.00<br>20.00      |
| Account : GIFT CARD<br>Card Number : x*x*x*x*x*<br>Card Entry : SCANNED<br>Trans Type : ACTIVATE<br>Amount : \$20.00<br>Auth # : 263147<br>Reference # : 092304005024<br>Merchant ID : 60300011010<br>Terminal # : 0004<br>DATE : 24402422<br>TIME : Approved<br>IMPORTANT                                                                                   |                    |
| Retain This Copy For Your Recor                                                                                                                                                                                                                                                                                                                              | ds                 |
| *** CUSTOMER COPY ***<br>STARB \$15-500 07675026099<br>Variable 15-500<br>6306304487221870<br>Mar 22 2024 pm                                                                                                                                                                                                                                                 | 0.00<br>20.00      |
| TRANSACTION RECORD<br>Account : GIFT CARD<br>Card Number : **********<br>Card Entry : SCANNED<br>Trans Type : ACTIVATE<br>Amount : \$20.00<br>Auth # : 227160<br>Reference # : 092304005026<br>Merchant ID : 60300011010<br>Terminal # : 0004<br>DATE : 24.03.22<br>TIME : Approved<br>IMPORTANT<br>Retain This Copy For Your Recon<br>*** CUSTOMER COPY *** | ds                 |
| TOTAL<br>VISA<br>TYPE: PURCHASE<br>ACCT: VISA                                                                                                                                                                                                                                                                                                                | \$60.00<br>\$60.00 |
| AMOUNT: \$ 60.                                                                                                                                                                                                                                                                                                                                               | 00                 |
| CARD NUMBER: ********<br>DATE/TIME: 24/03/22<br>REFERENCE #: 66354022 00100118<br>AUTHOR. #: 020849<br>INVOICE NUMBER: 3154<br>Visa CREDIT<br>A0000000031010                                                                                                                                                                                                 |                    |
| 01/027 APPROVED - THANK YOU<br>NO SIGNATURE TRANSACTION                                                                                                                                                                                                                                                                                                      |                    |
| IMPORTANT<br>Retain This Copy For Your Recor                                                                                                                                                                                                                                                                                                                 | ds                 |
| *** CUSTOMER COPY ***                                                                                                                                                                                                                                                                                                                                        | ******             |