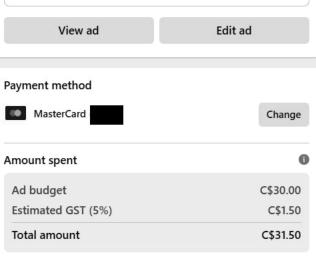

#### Final Details for Order #701-7892173-1532211 Print this page for your records.

Order Placed: March 26, 2024 Amazon.ca order number: 701-7892173-1532211 Order Total: \$29.10

#### **Items Ordered**

1 of: Janlaugh 60 Pieces Ramadan Scratch Paper Eid Mubarak Scratch Paper for Kids DIY Star Moon Lantern Ornaments with \$29.10 Stick and Ribbon for Muslim Islam Festive Decorations(Purple Gold) Sold by: KeongZH (seller profile) Manufacturer: Janlaugh

Price

Condition: New

Shipping Address:

**Shipping Speed:** Standard International Shipping

| Payment information                  |                                                                                                                                |
|--------------------------------------|--------------------------------------------------------------------------------------------------------------------------------|
| Item(s) Subtotal:                    | \$29.10                                                                                                                        |
| Shipping & Handling:                 | \$0.00                                                                                                                         |
|                                      |                                                                                                                                |
| Total before tax:                    | \$29.10                                                                                                                        |
| Estimated GST/HST:                   | \$0.00                                                                                                                         |
| Estimated PST/RST/QST:               | \$0.00                                                                                                                         |
|                                      |                                                                                                                                |
| Grand Total:                         | \$29.10                                                                                                                        |
| MasterCard ending in March 27, 2024: | \$29.10                                                                                                                        |
|                                      | Item(s) Subtotal:<br>Shipping & Handling:<br>Total before tax:<br>Estimated GST/HST:<br>Estimated PST/RST/QST:<br>Grand Total: |