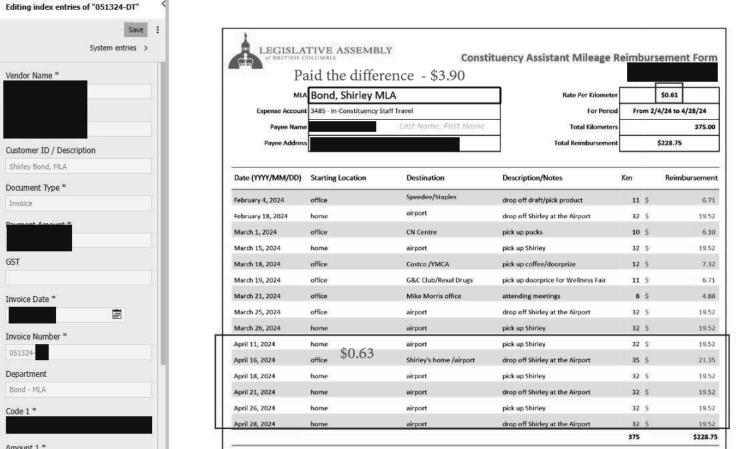

| \$           | -             |
|                   |                   |               |                                                            | \$           | -             |
|                   |                   |               |                                                            | \$           | -             |
|                   |                   |               |                                                            | 665          | \$418.95      |

Note 1: Mileage between home and work (constituency office or nearby event) should not be claimed on this form Note 2: If a CA normally works at one constituency office yet has to travel to a second constituency office, the CA can claim the distance from their home to the second constituency office





Member Name: Bond, Shirley - MLA

| Expense Description | In Constituency Staff Travel                                                                                                         |
|---------------------|--------------------------------------------------------------------------------------------------------------------------------------|
| Vendor              | Constituency Assistant                                                                                                               |
| Amount              | \$48.50 + \$27.00 (May 27, 2024 – per diem)                                                                                          |
| Explanation         | Financial Services has confirmed that the expense was incurred by the Member as per the review of the