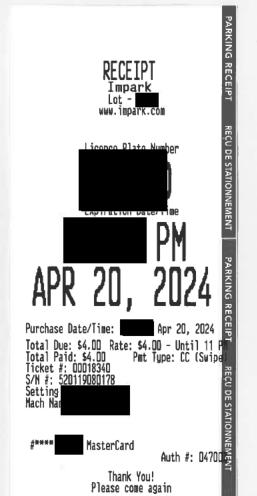

# RECEIPT IMPARK

Lot - 98 475 Howe Street Vancouver www.impark.com

Licence Plate Number

PM MAY 30, 2024

Purchase Date/Time: 04:59pm May 30, 2024

Total Due: \$16.00 Total Paid: \$16.00 Ticket #: 00006033 S/N #: 520015060181 Setting 0098 Mach Name: Meter - 1 Rate: \$16.00 For 4 Hour Pmt Type: CC (Swipe)

MasterCard

Thank You! Please come again