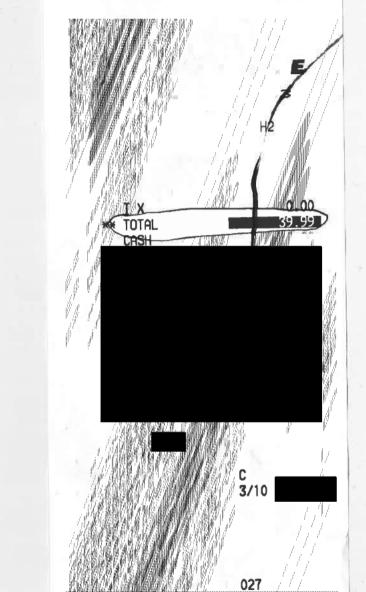

## 57th Annual BC Leadership Prayer Breakfast (& Dinner)

1 x Ticket
Order total: \$93.99

S Friday, 10 May 2024 from 7:30 a.m. to 9:15 a.m. (PT)
Add to Google · Outlook · iCal · Yahoo

Hyatt Regency Vancouver 655 Burrard Street Vancouver, BC V6C 2R7 Canada View on map

View event details

City in Focus

**Follow** 

Questions about this event?

======TRANSACTION RECORD======

Account Name: Bruce Banman

Receipt #

Amount: \$35.00

Campaign: Operating

Notes: Horsepower for Hospice Registration - 2024

Abbotsford Hospice & Grief Support Society

32780 Marshall Road, Abbotsford, BC V2S 1J7

Type: Purchase

Name on Card: Dr. Bruce Banman

Last 4 Digits on Card: Expiry Date: 31/03/2028

Credit/Debit Amount Processed: \$35.00

transRef1 16/04/2024

Approved - Thank you

Please retain this copy for your records.

Cardholder will pay above amount to card issuer pursuant to cardholder agreement.