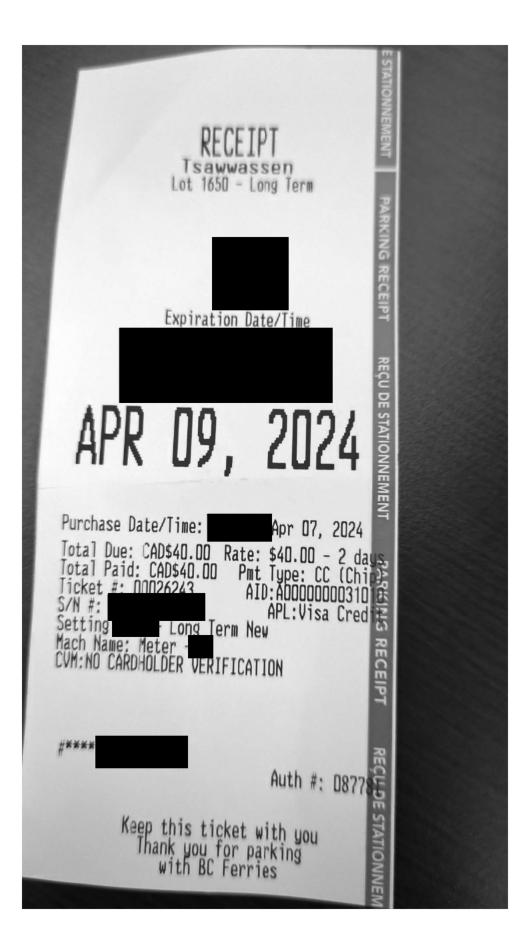

| Date                                                       | Expenses                                                                            | Amount   |
|------------------------------------------------------------|-------------------------------------------------------------------------------------|----------|
| April 07, 2024<br>Driving to Tsaw                          | 40(km)<br>wassen.                                                                   | \$25.20  |
| April 08, 2024<br>From Tsawwas                             |                                                                                     | \$25.20  |
| April 07, 2024                                             | Dinner Only - Victoria                                                              | \$36.00  |
| April 07, 2024<br>Tsawwassen to                            | Ferry<br>9 Swartz Bay.                                                              | \$19.85  |
| April 07 <u>, 202</u> 4                                    | Hotel Victoria - With Receipts                                                      | \$209.72 |
| April 08, 2024                                             | MLA Per Diem - Victoria                                                             | \$61.00  |
| April 08, 2024<br>Blue Bird taxi le                        | Taxi<br>egislature to Swartz Bay.                                                   | \$90.00  |
| April 09, 2024<br>Parking at Tsav                          | Parking<br>wwassen                                                                  | \$40.00  |
| April 11, 2024<br>Harbour Air fror                         | Airfare - oneway<br>m Victoria to YVR.                                              | \$394.00 |
| April 11, 2024<br>Harbour Air Var<br>Booked from wrong ter | Airfare - oneway<br>ncouver Harbour to Victoria (Cancelled)<br>rminal missed flight | \$233.99 |
| April 11, 2024                                             |                                                                                     | \$269.00 |
| April 11, 2024                                             | MLA Per Diem - Victoria                                                             | \$61.00  |
| April 11, 2024<br>Uber from home                           | Taxi<br>e to YVR.                                                                   | \$53.98  |