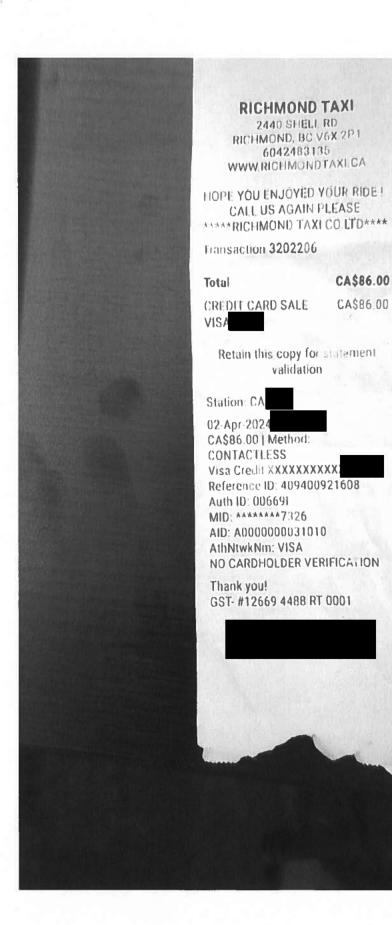

| Date                                                       | Expenses                                                                            | Amount   |
|------------------------------------------------------------|-------------------------------------------------------------------------------------|----------|
| April 07, 2024<br>Driving to Tsaw                          | 40(km)<br>wassen.                                                                   | \$25.20  |
| April 08, 2024<br>From Tsawwas                             |                                                                                     | \$25.20  |
| April 07, 2024                                             | Dinner Only - Victoria                                                              | \$36.00  |
| April 07, 2024<br>Tsawwassen to                            | Ferry<br>9 Swartz Bay.                                                              | \$19.85  |
| April 07 <u>, 202</u> 4                                    | Hotel Victoria - With Receipts                                                      | \$209.72 |
| April 08, 2024                                             | MLA Per Diem - Victoria                                                             | \$61.00  |
| April 08, 2024<br>Blue Bird taxi le                        | Taxi<br>egislature to Swartz Bay.                                                   | \$90.00  |
| April 09, 2024<br>Parking at Tsav                          | Parking<br>wwassen                                                                  | \$40.00  |
| April 11, 2024<br>Harbour Air fror                         | Airfare - oneway<br>m Victoria to YVR.                                              | \$394.00 |
| April 11, 2024<br>Harbour Air Var<br>Booked from wrong ter | Airfare - oneway<br>ncouver Harbour to Victoria (Cancelled)<br>rminal missed flight | \$233.99 |
| April 11, 2024                                             |                                                                                     | \$269.00 |
| April 11, 2024                                             | MLA Per Diem - Victoria                                                             | \$61.00  |
| April 11, 2024<br>Uber from home                           | Taxi<br>e to YVR.                                                                   | \$53.98  |