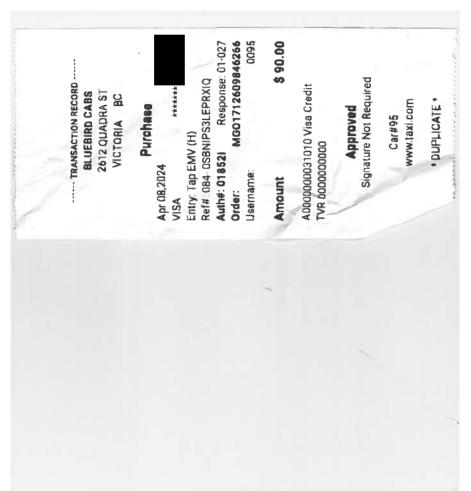

| Date                                                       | Expenses                                                                            | Amount   |
|------------------------------------------------------------|-------------------------------------------------------------------------------------|----------|
| April 07, 2024<br>Driving to Tsaw                          | 40(km)<br>wassen.                                                                   | \$25.20  |
| April 08, 2024<br>From Tsawwas                             |                                                                                     | \$25.20  |
| April 07, 2024                                             | Dinner Only - Victoria                                                              | \$36.00  |
| April 07, 2024<br>Tsawwassen to                            | Ferry<br>9 Swartz Bay.                                                              | \$19.85  |
| April 07 <u>, 202</u> 4                                    | Hotel Victoria - With Receipts                                                      | \$209.72 |
| April 08, 2024                                             | MLA Per Diem - Victoria                                                             | \$61.00  |
| April 08, 2024<br>Blue Bird taxi le                        | Taxi<br>egislature to Swartz Bay.                                                   | \$90.00  |
| April 09, 2024<br>Parking at Tsav                          | Parking<br>wwassen                                                                  | \$40.00  |
| April 11, 2024<br>Harbour Air fror                         | Airfare - oneway<br>m Victoria to YVR.                                              | \$394.00 |
| April 11, 2024<br>Harbour Air Var<br>Booked from wrong ter | Airfare - oneway<br>ncouver Harbour to Victoria (Cancelled)<br>rminal missed flight | \$233.99 |
| April 11, 2024                                             |                                                                                     | \$269.00 |
| April 11, 2024                                             | MLA Per Diem - Victoria                                                             | \$61.00  |
| April 11, 2024<br>Uber from home                           | Taxi<br>e to YVR.                                                                   | \$53.98  |