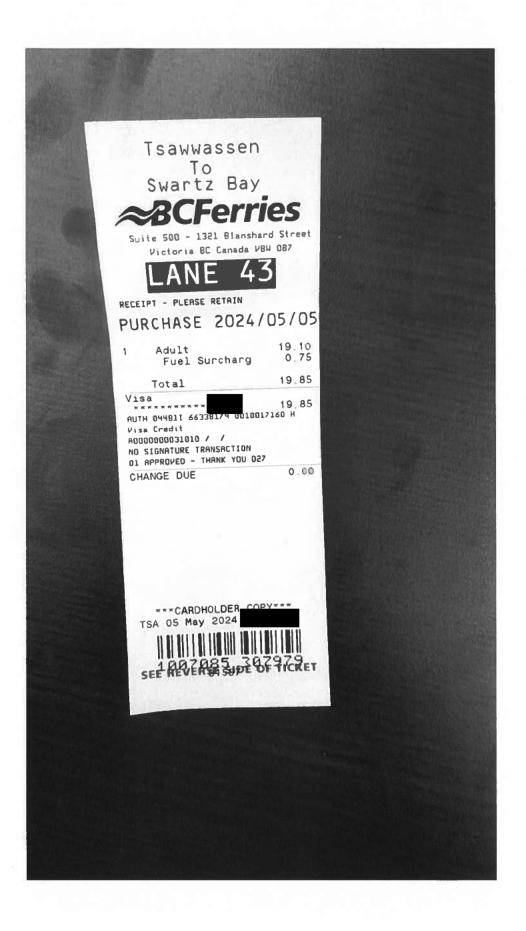

| Date                  | Expenses                       | Amount   |
|-----------------------|--------------------------------|----------|
| April 28, 2024        | 40(km)                         | \$25.20  |
| From Tsaw             | wassen to home.                |          |
| May 02, 2024          | 40(km)                         | \$25.20  |
| Home to Te            | sawwassen                      |          |
| April 28, 2024        | Dinner Only - Victoria         | \$36.00  |
| April 28, 2024        | Ferry                          | \$19.85  |
| Tsawwasse             | en to Swartz Bay               |          |
| April 28, 2024        | Тахі                           | \$93.00  |
| Swartz Bay            | / to accommodation.            |          |
| April 29, 2024        | MLA Per Diem - Victoria        | \$61.00  |
| April 30, 2024        | MLA Per Diem - Victoria        | \$61.00  |
| May 01, 2024          | MLA Per Diem - Victoria        | \$61.00  |
| May 02, 2024<br>Hotel | Hotel Victoria - With Receipts | \$927.08 |
| May 02, 2024          | Lunch and Dinner Only-Victoria | \$48.50  |
| May 02, 2024          | Parking                        | \$80.00  |
| Tsawwasse             | en parking.                    |          |