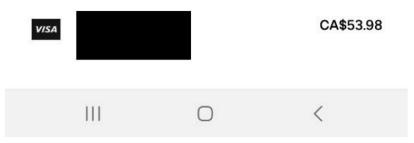

| Date                                                       | Expenses                                                                            | Amount   |
|------------------------------------------------------------|-------------------------------------------------------------------------------------|----------|
| April 07, 2024<br>Driving to Tsaw                          | 40(km)<br>wassen.                                                                   | \$25.20  |
| April 08, 2024<br>From Tsawwas                             |                                                                                     | \$25.20  |
| April 07, 2024                                             | Dinner Only - Victoria                                                              | \$36.00  |
| April 07, 2024<br>Tsawwassen to                            | Ferry<br>9 Swartz Bay.                                                              | \$19.85  |
| April 07 <u>, 202</u> 4                                    | Hotel Victoria - With Receipts                                                      | \$209.72 |
| April 08, 2024                                             | MLA Per Diem - Victoria                                                             | \$61.00  |
| April 08, 2024<br>Blue Bird taxi le                        | Taxi<br>egislature to Swartz Bay.                                                   | \$90.00  |
| April 09, 2024<br>Parking at Tsav                          | Parking<br>wwassen                                                                  | \$40.00  |
| April 11, 2024<br>Harbour Air fror                         | Airfare - oneway<br>m Victoria to YVR.                                              | \$394.00 |
| April 11, 2024<br>Harbour Air Var<br>Booked from wrong ter | Airfare - oneway<br>ncouver Harbour to Victoria (Cancelled)<br>rminal missed flight | \$233.99 |
| April 11, 2024                                             |                                                                                     | \$269.00 |
| April 11, 2024                                             | MLA Per Diem - Victoria                                                             | \$61.00  |
| April 11, 2024<br>Uber from home                           | Taxi<br>e to YVR.                                                                   | \$53.98  |