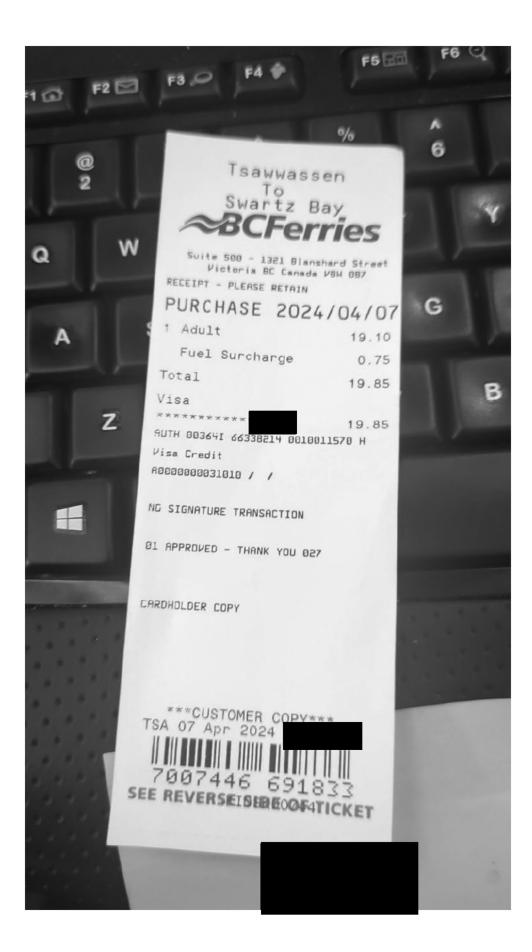

| Date                                                       | Expenses                                                                            | Amount   |
|------------------------------------------------------------|-------------------------------------------------------------------------------------|----------|
| April 07, 2024<br>Driving to Tsaw                          | 40(km)<br>wassen.                                                                   | \$25.20  |
| April 08, 2024<br>From Tsawwas                             |                                                                                     | \$25.20  |
| April 07, 2024                                             | Dinner Only - Victoria                                                              | \$36.00  |
| April 07, 2024<br>Tsawwassen to                            | Ferry<br>9 Swartz Bay.                                                              | \$19.85  |
| April 07 <u>, 202</u> 4                                    | Hotel Victoria - With Receipts                                                      | \$209.72 |
| April 08, 2024                                             | MLA Per Diem - Victoria                                                             | \$61.00  |
| April 08, 2024<br>Blue Bird taxi le                        | Taxi<br>egislature to Swartz Bay.                                                   | \$90.00  |
| April 09, 2024<br>Parking at Tsav                          | Parking<br>wwassen                                                                  | \$40.00  |
| April 11, 2024<br>Harbour Air fror                         | Airfare - oneway<br>m Victoria to YVR.                                              | \$394.00 |
| April 11, 2024<br>Harbour Air Var<br>Booked from wrong ter | Airfare - oneway<br>ncouver Harbour to Victoria (Cancelled)<br>rminal missed flight | \$233.99 |
| April 11, 2024                                             |                                                                                     | \$269.00 |
| April 11, 2024                                             | MLA Per Diem - Victoria                                                             | \$61.00  |
| April 11, 2024<br>Uber from home                           | Taxi<br>e to YVR.                                                                   | \$53.98  |