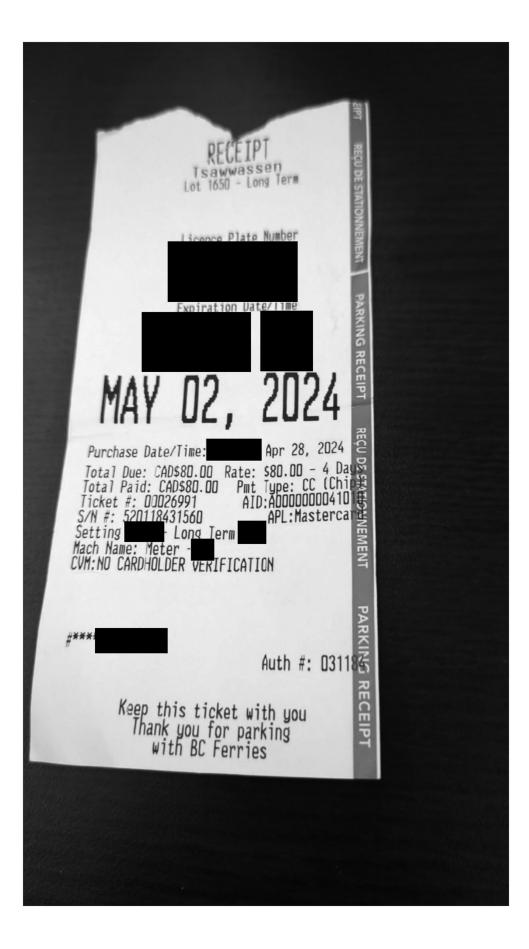

| Date                  | Expenses                       | Amount   |
|-----------------------|--------------------------------|----------|
| April 28, 2024        | 40(km)                         | \$25.20  |
| From Tsaw             | wassen to home.                |          |
| May 02, 2024          | 40(km)                         | \$25.20  |
| Home to Te            | sawwassen                      |          |
| April 28, 2024        | Dinner Only - Victoria         | \$36.00  |
| April 28, 2024        | Ferry                          | \$19.85  |
| Tsawwasse             | en to Swartz Bay               |          |
| April 28, 2024        | Тахі                           | \$93.00  |
| Swartz Bay            | / to accommodation.            |          |
| April 29, 2024        | MLA Per Diem - Victoria        | \$61.00  |
| April 30, 2024        | MLA Per Diem - Victoria        | \$61.00  |
| May 01, 2024          | MLA Per Diem - Victoria        | \$61.00  |
| May 02, 2024<br>Hotel | Hotel Victoria - With Receipts | \$927.08 |
| May 02, 2024          | Lunch and Dinner Only-Victoria | \$48.50  |
| May 02, 2024          | Parking                        | \$80.00  |
| Tsawwasse             | en parking.                    |          |