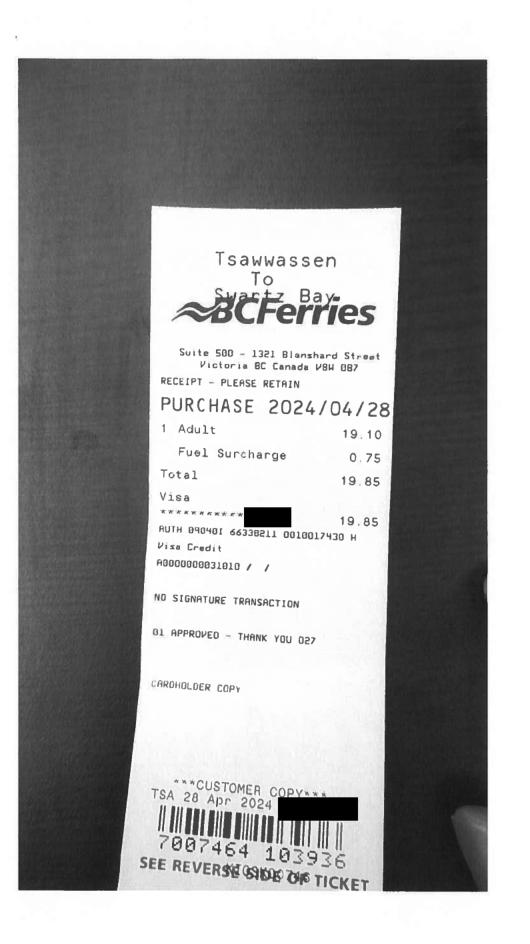

| Date                  | Expenses                       | Amount   |
|-----------------------|--------------------------------|----------|
| April 28, 2024        | 40(km)                         | \$25.20  |
| From Tsaw             | wassen to home.                |          |
| May 02, 2024          | 40(km)                         | \$25.20  |
| Home to Te            | sawwassen                      |          |
| April 28, 2024        | Dinner Only - Victoria         | \$36.00  |
| April 28, 2024        | Ferry                          | \$19.85  |
| Tsawwasse             | en to Swartz Bay               |          |
| April 28, 2024        | Тахі                           | \$93.00  |
| Swartz Bay            | / to accommodation.            |          |
| April 29, 2024        | MLA Per Diem - Victoria        | \$61.00  |
| April 30, 2024        | MLA Per Diem - Victoria        | \$61.00  |
| May 01, 2024          | MLA Per Diem - Victoria        | \$61.00  |
| May 02, 2024<br>Hotel | Hotel Victoria - With Receipts | \$927.08 |
| May 02, 2024          | Lunch and Dinner Only-Victoria | \$48.50  |
| May 02, 2024          | Parking                        | \$80.00  |
| Tsawwasse             | en parking.                    |          |