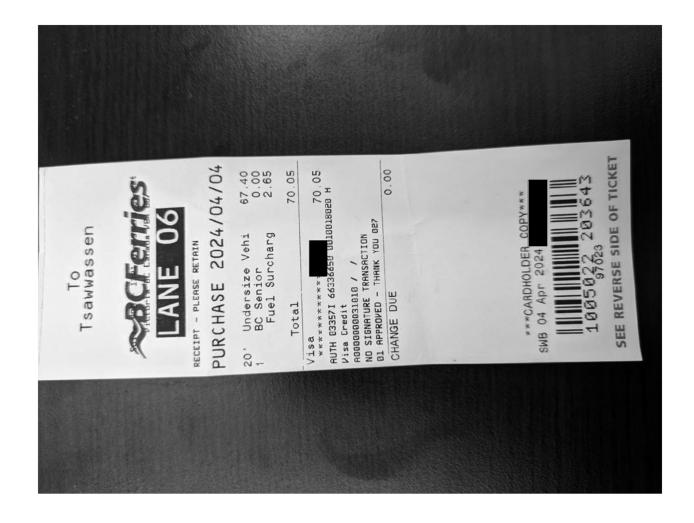

| Date                                                       | Expenses                                                                            | Amount   |
|------------------------------------------------------------|-------------------------------------------------------------------------------------|----------|
| April 07, 2024<br>Driving to Tsaw                          | 40(km)<br>wassen.                                                                   | \$25.20  |
| April 08, 2024<br>From Tsawwas                             |                                                                                     | \$25.20  |
| April 07, 2024                                             | Dinner Only - Victoria                                                              | \$36.00  |
| April 07, 2024<br>Tsawwassen to                            | Ferry<br>9 Swartz Bay.                                                              | \$19.85  |
| April 07 <u>, 202</u> 4                                    | Hotel Victoria - With Receipts                                                      | \$209.72 |
| April 08, 2024                                             | MLA Per Diem - Victoria                                                             | \$61.00  |
| April 08, 2024<br>Blue Bird taxi le                        | Taxi<br>egislature to Swartz Bay.                                                   | \$90.00  |
| April 09, 2024<br>Parking at Tsav                          | Parking<br>wwassen                                                                  | \$40.00  |
| April 11, 2024<br>Harbour Air fror                         | Airfare - oneway<br>m Victoria to YVR.                                              | \$394.00 |
| April 11, 2024<br>Harbour Air Var<br>Booked from wrong ter | Airfare - oneway<br>ncouver Harbour to Victoria (Cancelled)<br>rminal missed flight | \$233.99 |
| April 11, 2024                                             |                                                                                     | \$269.00 |
| April 11, 2024                                             | MLA Per Diem - Victoria                                                             | \$61.00  |
| April 11, 2024<br>Uber from home                           | Taxi<br>e to YVR.                                                                   | \$53.98  |

| Date              | Expenses                       | Amount   |
|-------------------|--------------------------------|----------|
| April 04, 2024    | 33(km)                         | \$20.79  |
| From accommo      | odation to Swartz Bay          |          |
| April 04, 2024    | 40(km)                         | \$25.20  |
| From Tsawwas      | ssen to Home.                  |          |
| April 01, 2024    | Dinner Only - Victoria         | \$36.00  |
| April 01, 2024    | Hotel Victoria - With Receipts | \$695.31 |
| Hotel             |                                |          |
| April 02, 2024    | MLA Per Diem - Victoria        | \$61.00  |
| April 02, 2024    | Taxi                           | \$6.25   |
| Bluebird taxi fro | om legislature to Harbour Air. |          |
| April 02, 2024    | Taxi                           | \$86.00  |
| Bluebird taxi fro | om YVR to home.                |          |
| April 03, 2024    | Lunch Only - Victoria          | \$27.00  |
| April 04, 2024    | Ferry                          | \$70.05  |
| Swartz Bay to 1   | Tsawwassen                     |          |
| April 04, 2024    | MLA Per Diem - Victoria        | \$61.00  |
|                   |                                |          |