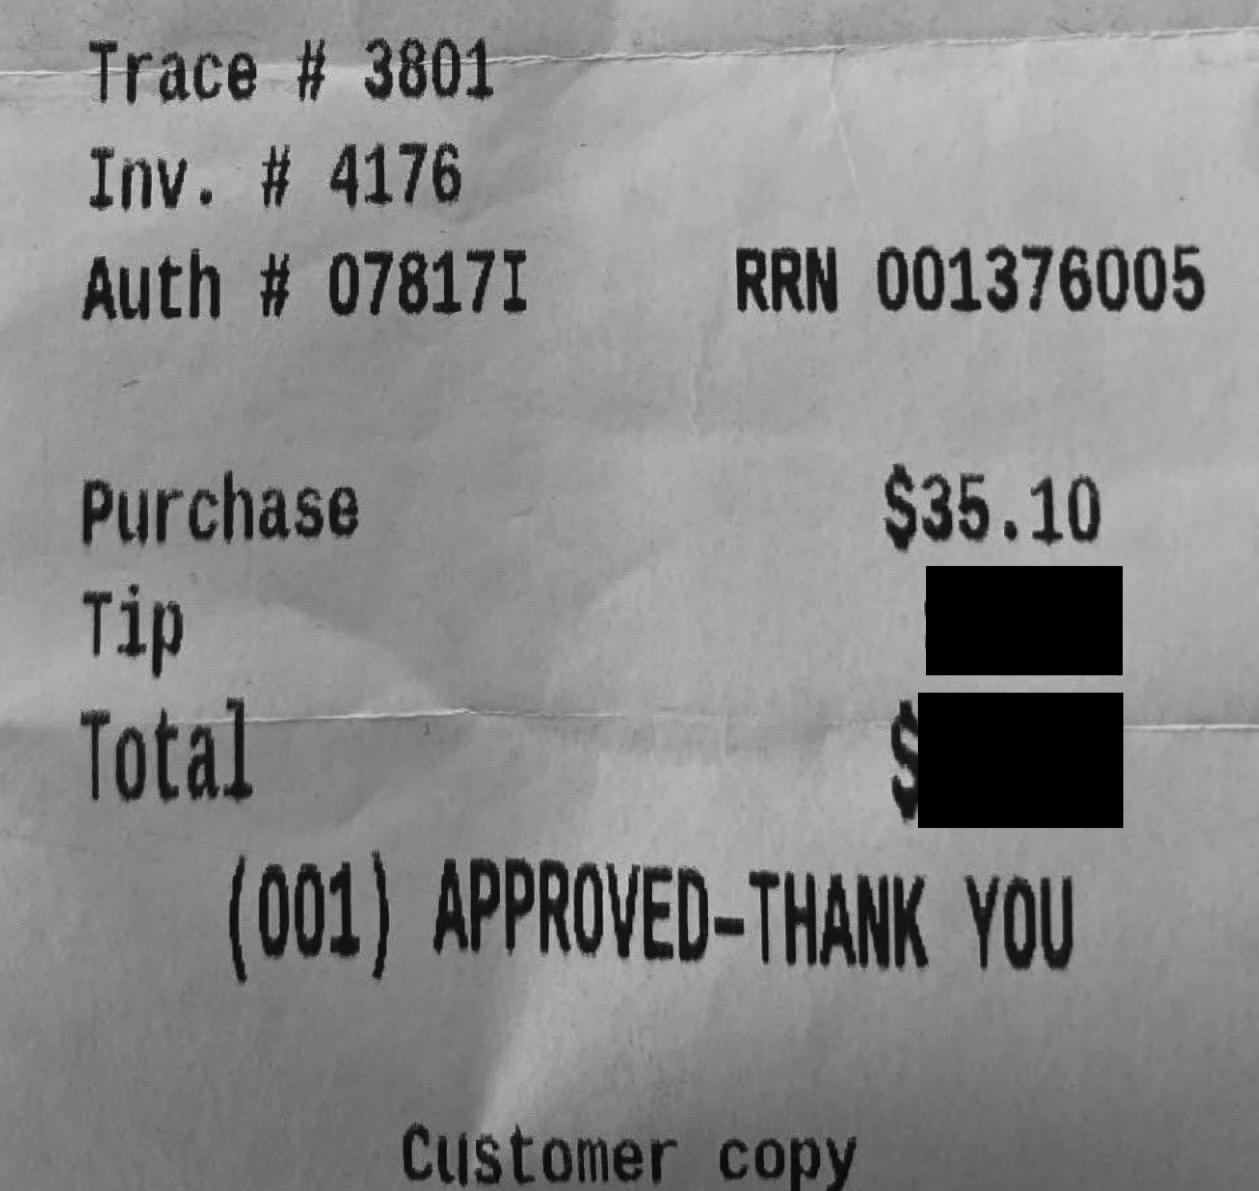

| Date                         | Expenses                                               | Amount                  |
|------------------------------|--------------------------------------------------------|-------------------------|
| May 05, 2024                 | 5(km)                                                  | \$3.53                  |
| Home to Po                   | owell River ferry                                      |                         |
| May 05, 2024<br>Comox to le  | 230(km)<br>egislature                                  | \$144.90                |
| May 10, <u>2024</u>          | 97(km)<br>to Nanaimo airport                           | \$61.49                 |
| May 11, 2024<br>Nanaimo to   | 97(km)                                                 | \$61.49                 |
| May 05, 2024<br>Powell Rive  | Ferry<br>er to Comox                                   | \$65.40-                |
| May 05, 2024<br>Stay at the  | Hotel Victoria - With Receipts                         | \$1908.20 <del>-</del>  |
| May 05, 2024                 | Lunch & Dinner only                                    | \$48.50                 |
| May 06, 2024                 | Lunch and Dinner Only-Victoria                         | \$48.50                 |
| May 07, 2024                 | Lunch and Dinner Only-Victoria                         | \$48.50                 |
| May 08, 2024                 | Breakfast and Dinner Only-Victoria                     | \$48.50                 |
| May 09, 2024                 | Lunch and Dinner Only-Victoria                         | \$48.50                 |
| May 10, 2024<br>Tofino Air N | Airfare<br>Nanaimo to Sechelt Flight                   | \$139.00-               |
| May 10, 2024                 | Breakfast Only - Victoria previously paid lunch/dinner | \$ <del>27.00</del> -12 |
| May 11, 2024<br>Harbour Ai   | Airfare<br>r Flight Sechelt to Nanaimo                 | \$173.00-               |
| May 12, 2024<br>Scrubbys L   | Laundry Expenses<br>aundromat                          | \$24.00 <del>-</del>    |