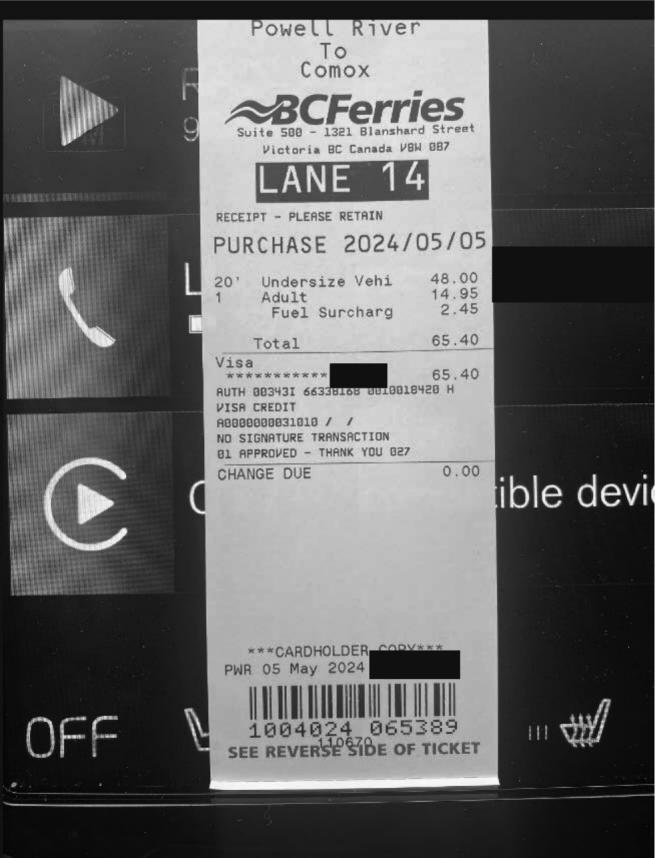

| Date                        | Expenses                        | Amount    |
|-----------------------------|---------------------------------|-----------|
| April 07, 2024<br>From home | 5(km)                           | \$3.53    |
| Tomnome                     | to leny                         |           |
| April 07, 2024              | 230(km)                         | \$144.90  |
| Comox to L                  | Legislature                     |           |
| April 13, 2024              | 230(km)                         | \$144.90  |
| Legislature                 | to Comox ferry                  |           |
| April 13, 2024              | 5(km)                           | \$3.53    |
| From Ferry                  | to home                         |           |
| April 07, 2024              | Ferry                           | \$65.40   |
| To Comox                    |                                 |           |
| April 07, 2024              | Lunch & Dinner only             | \$48.50   |
|                             |                                 |           |
| April 08, 2024              | Lunch and Dinner Only-Victoria  | \$48.50   |
| April 09, 2024              | Lunch and Dinner Only-Victoria  | \$48.50   |
| April 10, 2024              | MLA Per Diem - Victoria         | \$61.00   |
| April 13, 2024              | Breakfast & Lunch Only-Victoria | \$39.50   |
| April 13, 2024              | Ferry                           | \$65.40 🗸 |
| Comox to F                  | Powell River                    | ·         |
| April 13 <u>, 2024</u>      | Hotel Victoria - With Receipts  | \$1663.44 |
|                             |                                 | v         |