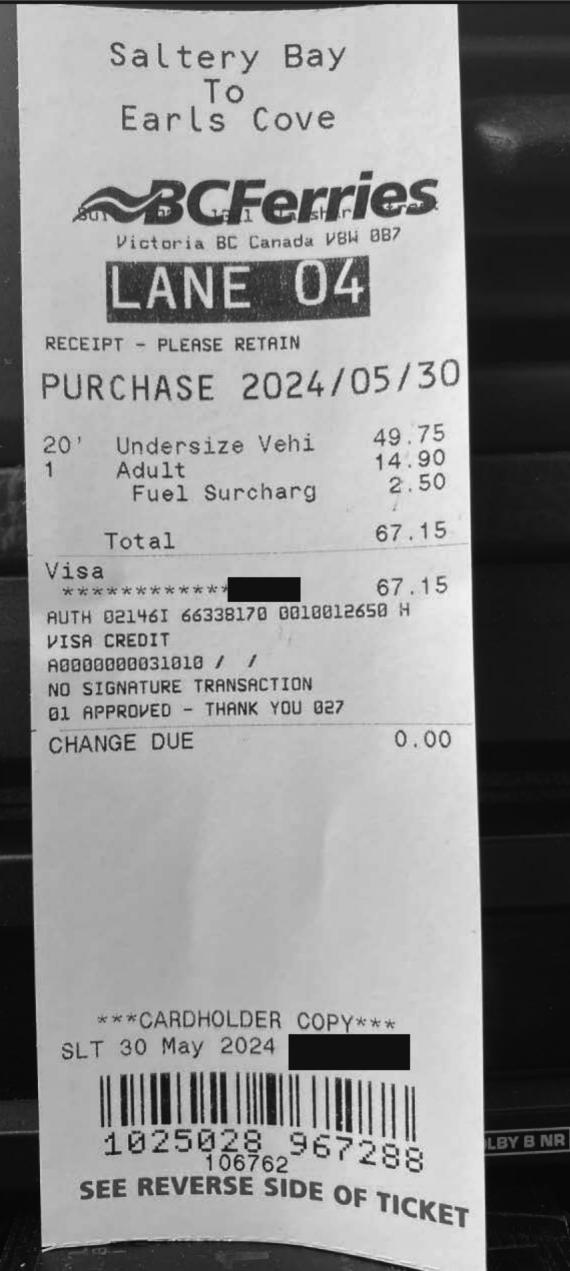

Claim Number: 52274 MLA Name: Simons, Nicholas VM150006 HWRClaim Date: April 18, 2024 Constituency: **Powell River - Sunshine Coast** Type Of Trip: In-Constituency Travel Prepared By: Claimant Type: Member of Legislative Assembly **Travel From:** Constituency **Travel To:** constituency Trip Details: Traveled to multiple MLA meetings within his constituency

| Date                                | Expenses                                  | Amount   |
|-------------------------------------|-------------------------------------------|----------|
| April 18, 2024<br>Home to Saltery   | 36(km)<br>Bay                             | \$22.68  |
| April 18, 2024<br>Earls cove to Da  | 58(km)<br>vis Bay office                  | \$36.54  |
| April 18, 2024<br>Davis Bay office  | 34(km)<br>to Gibsons and back 17 each way | \$21.42  |
| April 19, 2024<br>to Sechelt        | 5(km)                                     | \$3.15   |
| April 19, 2024<br>Sechelt to Elphin | 22(km)<br>Istone Secondary                | \$13.86  |
| April 19, 2024<br>Elphinstone Seco  | 75(km)<br>ondary to Earls Cove            | \$47.25  |
| April 19, 2024<br>Saltery bay to Ho | 36(km)<br>ome                             | \$22.68  |
| April 18, 2024<br>Stay at the       | Accommodation Expenses                    | \$205.85 |
| April 18, 2024<br>Saltery bay to E  | Ferry<br>arls Cove                        | \$67.15  |
| April 18, 2024                      | Full Day Meals Per Diem Allow.            | \$61.00  |
| April 19, 2024                      | Full Day Meals Per Diem Allow.            | \$61.00  |