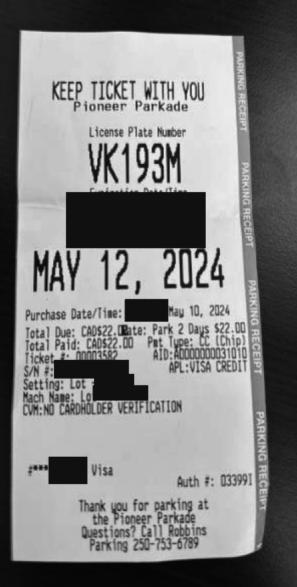

| Date                            | Expenses                | Amount                                                    |      |
|---------------------------------|-------------------------|-----------------------------------------------------------|------|
| May 12, 2024                    | MLA Per Diem - Victoria | \$61.00                                                   |      |
| May 12, 2024<br>Parking at Nana | Parking<br>aimo Airport | \$22.00-                                                  |      |
| 3                               |                         |                                                           |      |
|                                 |                         | Total Payable 2                                           | 2919 |
| Date 13 May 2024                | Signature               |                                                           |      |
| Date13 May 2024                 | Simons, r               | at the amount to be paid is correct, and is in accordance |      |
|                                 |                         | priate statute or other authority for payment             |      |
|                                 |                         |                                                           |      |
|                                 |                         |                                                           |      |
|                                 |                         |                                                           |      |
|                                 |                         |                                                           |      |
|                                 |                         |                                                           |      |
|                                 |                         |                                                           |      |