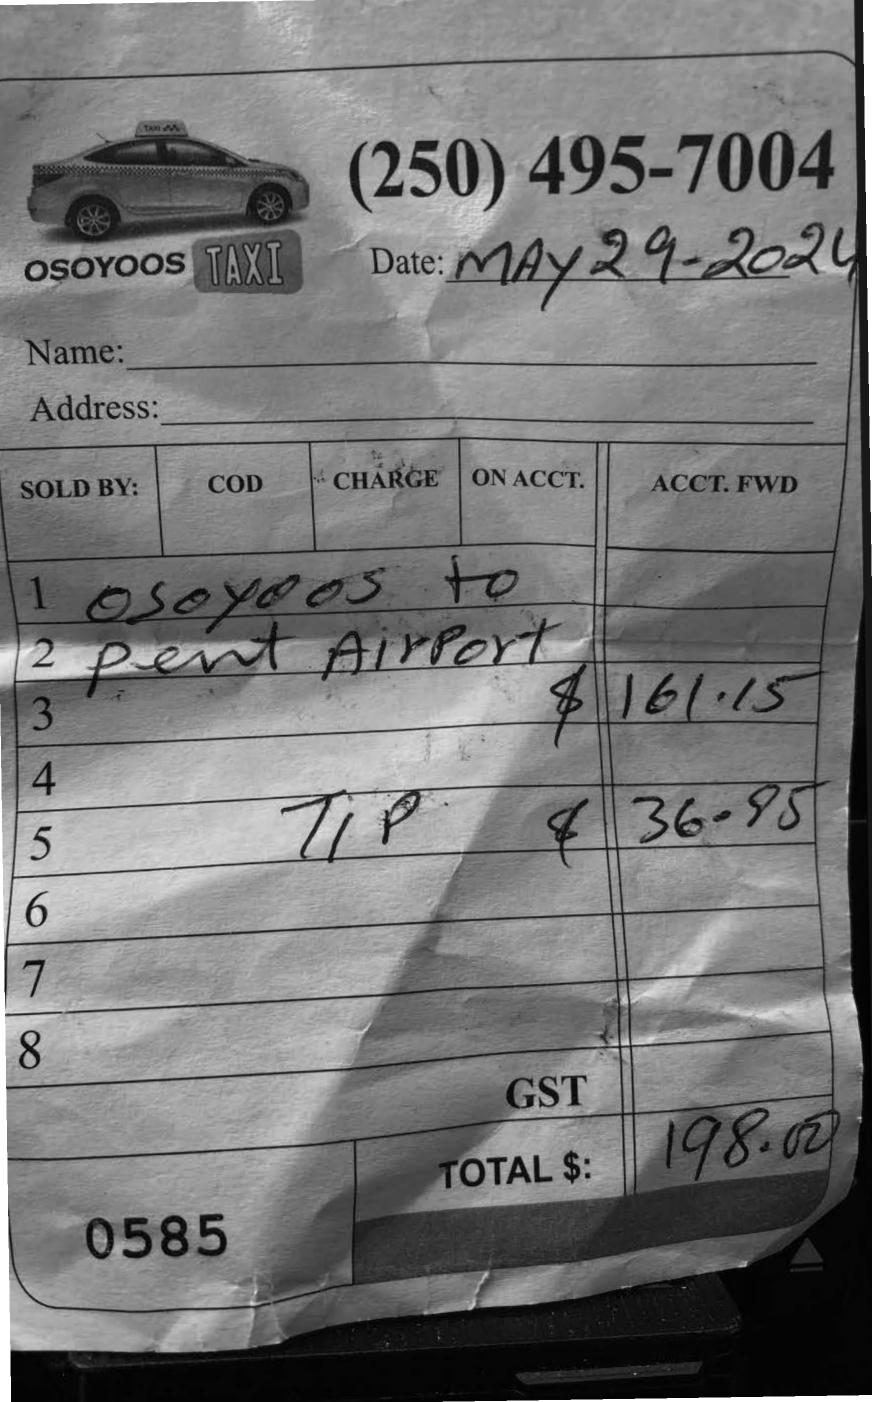

Claim Number: 52274 MLA Name: Simons, Nicholas VM150006 HWRClaim Date: April 18, 2024 Constituency: **Powell River - Sunshine Coast** Type Of Trip: In-Constituency Travel Prepared By: Claimant Type: Member of Legislative Assembly **Travel From:** Constituency **Travel To:** constituency Trip Details: Traveled to multiple MLA meetings within his constituency

| Date                                | Expenses                                  | Amount   |
|-------------------------------------|-------------------------------------------|----------|
| April 18, 2024<br>Home to Saltery   | 36(km)<br>Bay                             | \$22.68  |
| April 18, 2024<br>Earls cove to Da  | 58(km)<br>vis Bay office                  | \$36.54  |
| April 18, 2024<br>Davis Bay office  | 34(km)<br>to Gibsons and back 17 each way | \$21.42  |
| April 19, 2024<br>to Sechelt        | 5(km)                                     | \$3.15   |
| April 19, 2024<br>Sechelt to Elphin | 22(km)<br>Istone Secondary                | \$13.86  |
| April 19, 2024<br>Elphinstone Seco  | 75(km)<br>ondary to Earls Cove            | \$47.25  |
| April 19, 2024<br>Saltery bay to Ho | 36(km)<br>ome                             | \$22.68  |
| April 18, 2024<br>Stay at the       | Accommodation Expenses                    | \$205.85 |
| April 18, 2024<br>Saltery bay to E  | Ferry<br>arls Cove                        | \$67.15  |
| April 18, 2024                      | Full Day Meals Per Diem Allow.            | \$61.00  |
| April 19, 2024                      | Full Day Meals Per Diem Allow.            | \$61.00  |

Total Payable

\$562.58