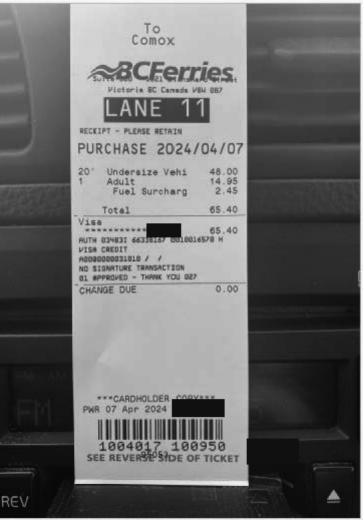

| Date                        | Expenses                        | Amount    |
|-----------------------------|---------------------------------|-----------|
| April 07, 2024<br>From home | 5(km)                           | \$3.53    |
| Tomnome                     | to leny                         |           |
| April 07, 2024              | 230(km)                         | \$144.90  |
| Comox to L                  | Legislature                     |           |
| April 13, 2024              | 230(km)                         | \$144.90  |
| Legislature                 | to Comox ferry                  |           |
| April 13, 2024              | 5(km)                           | \$3.53    |
| From Ferry                  | to home                         |           |
| April 07, 2024              | Ferry                           | \$65.40   |
| To Comox                    |                                 |           |
| April 07, 2024              | Lunch & Dinner only             | \$48.50   |
|                             |                                 |           |
| April 08, 2024              | Lunch and Dinner Only-Victoria  | \$48.50   |
| April 09, 2024              | Lunch and Dinner Only-Victoria  | \$48.50   |
| April 10, 2024              | MLA Per Diem - Victoria         | \$61.00   |
| April 13, 2024              | Breakfast & Lunch Only-Victoria | \$39.50   |
| April 13, 2024              | Ferry                           | \$65.40 🗸 |
| Comox to F                  | Powell River                    | ·         |
| April 13 <u>, 2024</u>      | Hotel Victoria - With Receipts  | \$1663.44 |
|                             |                                 | v         |