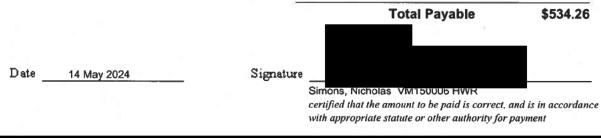

| Date                            | Expenses                | Amount                                                    |      |
|---------------------------------|-------------------------|-----------------------------------------------------------|------|
| May 12, 2024                    | MLA Per Diem - Victoria | \$61.00                                                   |      |
| May 12, 2024<br>Parking at Nana | Parking<br>aimo Airport | \$22.00-                                                  |      |
| 3                               |                         |                                                           |      |
|                                 |                         | Total Payable 2                                           | 2919 |
| Date 13 May 2024                | Signature               |                                                           |      |
| Date13 May 2024                 | Simons, r               | at the amount to be paid is correct, and is in accordance |      |
|                                 |                         | priate statute or other authority for payment             |      |
|                                 |                         |                                                           |      |
|                                 |                         |                                                           |      |
|                                 |                         |                                                           |      |
|                                 |                         |                                                           |      |
|                                 |                         |                                                           |      |
|                                 |                         |                                                           |      |