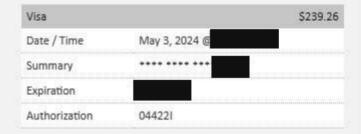

| Visa          |                | \$162.00 |
|---------------|----------------|----------|
| Date / Time   | May 10, 2024 @ |          |
| Summary       | **** ****      |          |
| Expiration    |                |          |
| Authorization | 046271         |          |