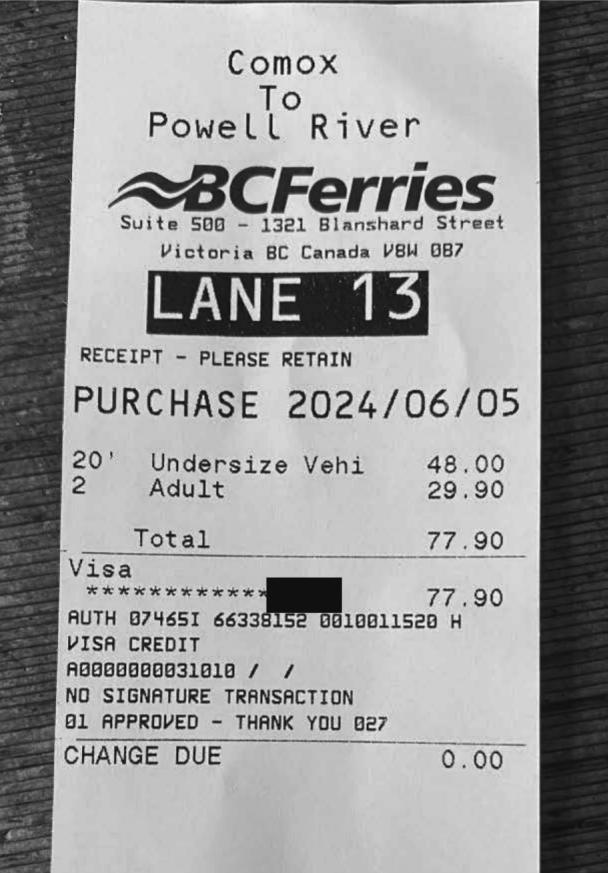

## CHANGE DUE

0.00

Road Sign

Claim Number: 52359 MLA Name: Simons, Nicholas VM150006 HWRClaim Date: April 26, 2024 Powell River - Sunshine Coast Constituency: Type Of Trip: In-Constituency Travel Prepared By: Claimant Type: Member of Legislative Assembly Travel From: Constituency Travel To: constituency Trip Details: Traveled in constituency to attend meetings in his MLA Role, arrived in Sechelt Inlet Toured with Minister Cullen who drove Date Expenses Amount April 26, 2024 \$0.00 0(km) Traveled to Madeira Park 71.9km from CO and 76.8km from home also traveled to Pender Harbour 78.1km from CO and 82.9km from Lunch & Dinner only \$48.50 April 26, 2024 **Total Payable** \$48.50