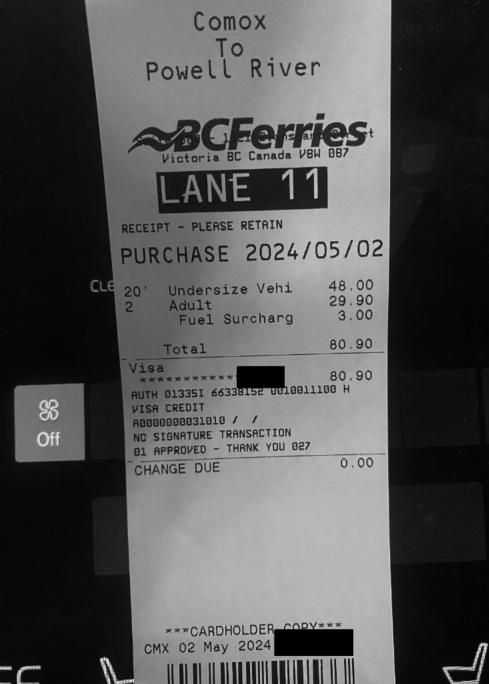

| Date                                             | Expenses                                                                                                             | Amount           |
|--------------------------------------------------|----------------------------------------------------------------------------------------------------------------------|------------------|
| May 02, 2024<br>Powell River Fer                 | 5(km)<br>ry terminal to home                                                                                         | \$3.72           |
| April 21, 2024<br>Stay at the<br>session stay on | Hotel Victoria - With Receipts<br>(never checked out so has 2 weeks of<br>(nis claim)                                | \$2772.40        |
| April 26, 2024<br>Harbour Air fligh              | Airfare<br>t Sechelt to Nanaimo                                                                                      | \$162.00         |
| April 26, 2024<br>National Car Rei               | Car Rental<br>ntal                                                                                                   | <b>\$1</b> 03.91 |
| April 29, 2024                                   | MLA Per Diem - Victoria                                                                                              | \$61.00          |
| April 30, 2024                                   | MLA Per Diem - Victoria                                                                                              | \$61.00          |
| May 01, 2024<br>Stay at the                      | Hotel Victoria - With Receipts<br>(the hotel split this bill for no reason I called<br>be combined and they said no) | \$381.64         |
| May 01, 2024                                     | MLA Per Diem - Victoria                                                                                              | \$61.00          |

May 02, 2024Breakfast & Lunch Only-Victoria\$39.50May 02, 2024Ferry\$64.45Ferry from Comox to Powell River\$64.45

**Total Payable** 

3710.62

Date 07 May 2024

Signature

Simons, Nicholas VM150006 HWR

certified that the amount to be paid is correct, and is in accordance with appropriate statute or other authority for payment