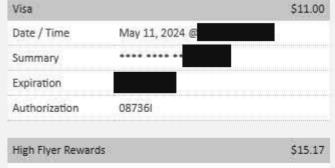

Add to Calendar

| Invoice #8128237    |                      |          |
|---------------------|----------------------|----------|
| Air Transportation  | Charges              |          |
| Sked 200 : (2) Flex |                      | \$308,79 |
| Sked 200 : Fuel Sur | S11.00               |          |
| Sked 200 : Sustaina | \$1.18               |          |
| Sked 200 : Vancour  | ver Terminal Fee     | \$2.00   |
| Sked 200 : Victoria | Terminal Fee         | \$12.85  |
| Taxes, Fees and Ch  | arges                |          |
| Sked 200 : VHFC Te  | erminal Fee          | \$10.85  |
| + Goods and Servic  | tes Tax              | \$17.33  |
| Baggage             |                      |          |
| All Skeds - Baggage | e : Flex Baggage Fee | \$0.00   |
| Billing             |                      | \$346.67 |
| Taxes               |                      | \$17.33  |
| Grand Total         |                      | \$364.00 |
| Visa                |                      | \$364.00 |
| Date / Time         | April 7, 2024 @      |          |
| Summary             | **** ****            |          |
| Expiration          |                      |          |
| Authorization       | 092621               |          |
|                     |                      |          |