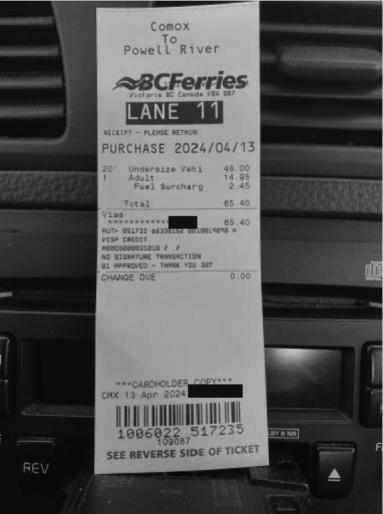

| Date                        | Expenses                        | Amount    |
|-----------------------------|---------------------------------|-----------|
| April 07, 2024<br>From home | 5(km)                           | \$3.53    |
| Tomnome                     | to leny                         |           |
| April 07, 2024              | 230(km)                         | \$144.90  |
| Comox to L                  | Legislature                     |           |
| April 13, 2024              | 230(km)                         | \$144.90  |
| Legislature                 | to Comox ferry                  |           |
| April 13, 2024              | 5(km)                           | \$3.53    |
| From Ferry                  | to home                         |           |
| April 07, 2024              | Ferry                           | \$65.40   |
| To Comox                    |                                 |           |
| April 07, 2024              | Lunch & Dinner only             | \$48.50   |
|                             |                                 |           |
| April 08, 2024              | Lunch and Dinner Only-Victoria  | \$48.50   |
| April 09, 2024              | Lunch and Dinner Only-Victoria  | \$48.50   |
| April 10, 2024              | MLA Per Diem - Victoria         | \$61.00   |
| April 13, 2024              | Breakfast & Lunch Only-Victoria | \$39.50   |
| April 13, 2024              | Ferry                           | \$65.40 🗸 |
| Comox to F                  | Powell River                    | ·         |
| April 13 <u>, 2024</u>      | Hotel Victoria - With Receipts  | \$1663.44 |
|                             |                                 | v         |