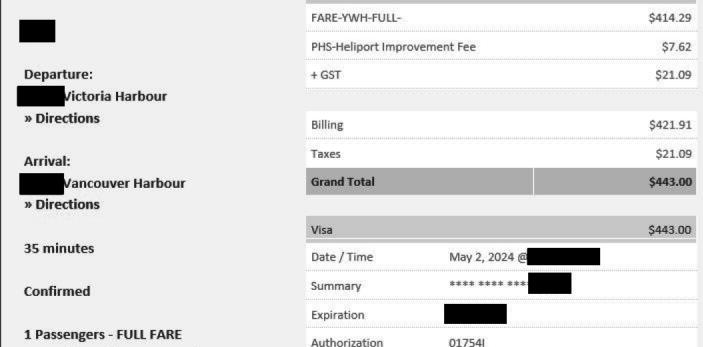

#### **Customer Information** Account Customer# Selina Robinson Name Company Mla Booking # Monday, May 6, 2024 Invoice #790721 FARE-YWH-FULL-\$414.29 PHS-Heliport Improvement Fee \$7.62 Departure: + GST \$21.09 Vancouver Harbour » Directions \$421.91 Billing \$21.09 Taxes Arrival: Victoria Harbour **Grand Total** \$443.00 » Directions Visa \$443.00 35 minutes Date / Time May 6, 2024 @ \*\*\*\* \*\*\*\* \*\*\*\* Summary Confirmed Expiration 1 Passengers - FULL FARE

Authorization

Selina Robinson, Female

Add to Calendar

050731