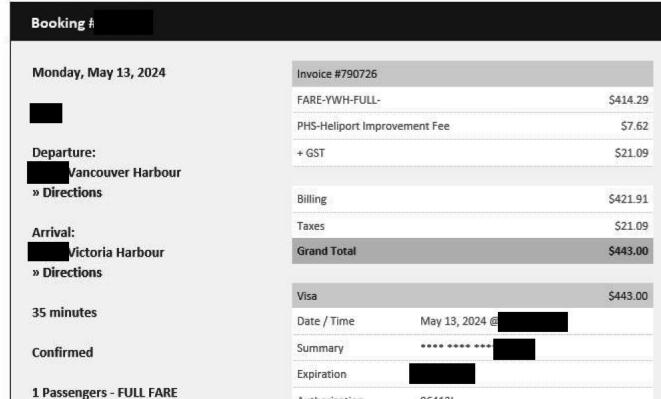

#### Account Customer # Name Selina Robinson Company Mla Booking i Thursday, May 16, 2024 Invoice #790727 FARE-YWH-FULL-\$414.29 PHS-Heliport Improvement Fee \$7.62 Departure: + GST \$21.09 /ictoria Harbour **Directions** Billing \$421.91 Taxes \$21.09 Arrival: ancouver Harbour **Grand Total** \$443.00 Directions Visa \$443.00 35 minutes May 16, 2024 @ Date / Time Summary Confirmed Expiration 1 Passengers - FULL FARE Authorization 056671 . Selina Robinson, Female Add to Calendar **FARE RULES:**