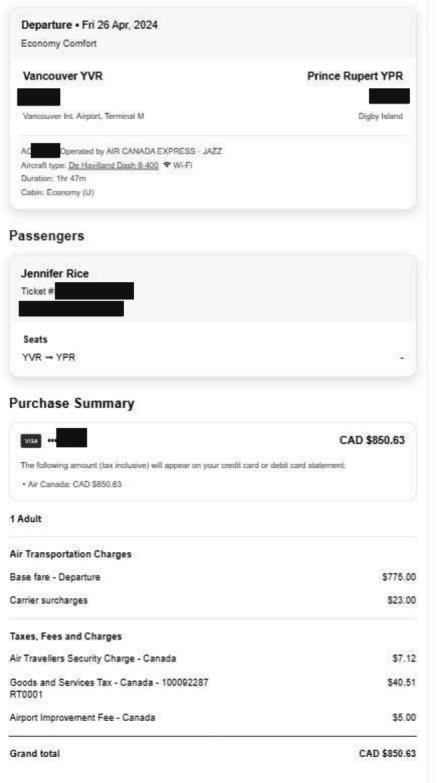

### **Flights**

Departure • Fri 12 Apr, 2024

**Economy Comfort** 

Vancouver YVR

**Prince Rupert YPR** 

Vancouver Int. Airport, Terminal M

Digby Island

AC - Operated by AIR CANADA EXPRESS - JAZZ

Aircraft: De Havilland Dash 8-400 ? Wi-Fi

Duration: 1hr 47m Cabin: Economy (M)

### **Passengers**

#### Jennifer Rice

Ticket #:

Aeroplan #:

#### Seats

YVR → YPR

## **Purchase Summary**

VISA ...

CAD \$882.13

The following amount (tax inclusive) will appear on your credit card or debit card statement:

• Air Canada: CAD \$882.13

#### 1 Adult

#### Air Transportation Charges

Base fare - Departure \$805.00

Carrier surcharges \$23.00

Taxes, Fees and Charges

Air Travellers Security Charge - Canada \$7.12

Goods and Services Tax - Canada - 100092287 RT0001 \$42.01

Airport Improvement Fee - Canada \$5.00

SKEENA TAXI LTD. 250-624-2185

G.S.T. #R104877675

Date 0:9 | Apr 1194 TERRAC FILMS MAR RECEIPT Car No

From\_

Jriver Sign.

Amount \$\_