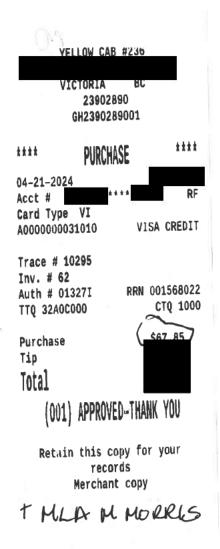

| Date                         | Expenses                                        | Amount    |
|------------------------------|-------------------------------------------------|-----------|
| April 21, 2024<br>Home to Pr | 121(km)<br>rince George Airport                 | \$76.23   |
| April 26, 2024<br>Prince Geo | 121(km)<br>orge Airport to Home                 | \$76.23   |
| April 21, 2024<br>PCA # 1    | Airfare - oneway<br>- Prince George to Victoria | \$467.17  |
| April 21, 2024               | Lunch and Dinner Only-Victoria                  | \$48.50   |
| April 21, 2024<br>Shared cab | Taxi<br>with MLA Morris                         | \$67.85   |
| April 22, 2024               | Breakfast and Dinner Only-Victoria              | \$48.50   |
| April 23, 2024               | Breakfast and Dinner Only-Victoria              | \$48.50   |
| April 24, 2024               | MLA Per Diem - Victoria                         | \$61.00   |
| April 26, 2024<br>PCA #      | Airfare - oneway<br>- Victoria to Prince George | \$446.17  |
| April 26, 2024               | Breakfast & Lunch Only-Victoria                 | \$39.50   |
| April 26, 2024               | Hotel Victoria - With Receipts                  | \$1165.75 |
| April 26, 2024               | Тахі                                            | \$68.95   |