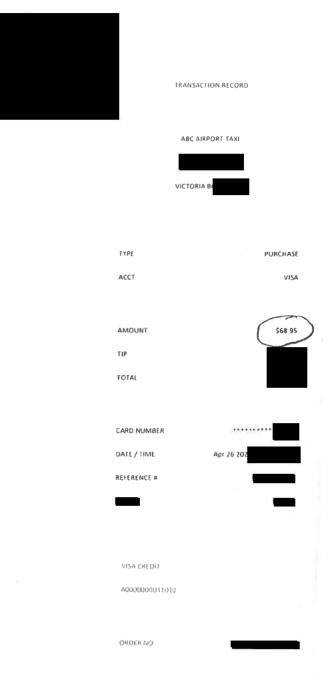

| Date                         | Expenses                                        | Amount    |
|------------------------------|-------------------------------------------------|-----------|
| April 21, 2024<br>Home to Pr | 121(km)<br>rince George Airport                 | \$76.23   |
| April 26, 2024<br>Prince Geo | 121(km)<br>orge Airport to Home                 | \$76.23   |
| April 21, 2024<br>PCA # 1    | Airfare - oneway<br>- Prince George to Victoria | \$467.17  |
| April 21, 2024               | Lunch and Dinner Only-Victoria                  | \$48.50   |
| April 21, 2024<br>Shared cab | Taxi<br>with MLA Morris                         | \$67.85   |
| April 22, 2024               | Breakfast and Dinner Only-Victoria              | \$48.50   |
| April 23, 2024               | Breakfast and Dinner Only-Victoria              | \$48.50   |
| April 24, 2024               | MLA Per Diem - Victoria                         | \$61.00   |
| April 26, 2024<br>PCA #      | Airfare - oneway<br>- Victoria to Prince George | \$446.17  |
| April 26, 2024               | Breakfast & Lunch Only-Victoria                 | \$39.50   |
| April 26, 2024               | Hotel Victoria - With Receipts                  | \$1165.75 |
| April 26, 2024               | Тахі                                            | \$68.95   |