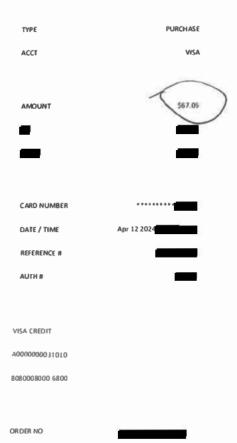

| Amount    | Expenses                              | Date           |
|-----------|---------------------------------------|----------------|
| \$7.56    | 12(km)                                | April 07, 2024 |
|           | uesnel Airport                        | Home to Qu     |
| \$7.56    | 12(km)                                | April 12, 2024 |
|           | port to Home                          | Quesnel Air    |
| \$532.48  | Airfare - oneway                      | April 07, 2024 |
|           | - Quesnel to Vancouver South          | CMA #          |
| \$201.00  | Airfare - oneway                      | April 07, 2024 |
|           | - Vancouver South to Victoria Harbour | HA #           |
| \$36.00   | Dinner Only - Victoria                | April 07, 2024 |
| \$48.50   | Breakfast and Dinner Only-Victoria    | April 08, 2024 |
| \$48.50   | Breakfast and Dinner Only-Victoria    | April 09, 2024 |
| \$48.50   | Lunch and Dinner Only-Victoria        | April 10, 2024 |
| \$48.50   | Breakfast and Dinner Only-Victoria    | April 11, 2024 |
| \$257.26  | Airfare - oneway                      | April 12, 2024 |
|           | - Victoria to Vancouver               | PCA #          |
| \$537.73  | Airfare - oneway                      | April 12, 2024 |
|           | - Vancouver South to Quesnel          | CMA #          |
| \$39.50   | Breakfast & Lunch Only-Victoria       | April 12, 2024 |
| \$1165.75 | Hotel With Receipts                   | April 12, 2024 |
| \$67.05   | Taxi                                  | April 12, 2024 |

#### Purchase

Apr 05,2024 VISA Entry Tap EMV (H) Ref# 142\_0SBHAQU3BIS.JP1C Auth#: 082731 Response. 01 027 Order. MG01712335779867 Username abc

Amount

A000000031010 VISA CREDIT

Approved

FF/DT 20 Signature Not Required