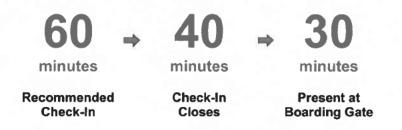

#### **Online Check-In**

Pacific Coastal customers have the option of checking-in online anytime between 24 hours and up to 1 hour ahead of their scheduled departure time. After completing online check-in, you have the option of printing a boarding pass, or emailing an electronic version to your mobile device, which will be scanned at the boarding gate. If you are checking a bag, we recommend that you **drop your checked baggage off 60 minutes prior** to your scheduled departure time. Checked baggage acceptance **closes 40 minutes prior** to scheduled departure time. To check-in online click <u>here</u>.

#### **Online Check-In**

Pacific Coastal customers have the option of checking-in online anytime between 24 hours and up to 1 hour ahead of their scheduled departure time. After completing online check-in, you have the option of printing a boarding pass, or emailing an electronic version to your mobile device, which will be scanned at the boarding gate. If you are checking a bag, we recommend that you drop your checked baggage off 60 minutes prior to your scheduled departure time. Checked baggage acceptance closes 40 minutes prior to scheduled departure time. To check-in online click here.