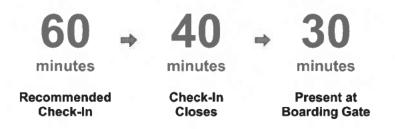

#### **Online Check-In**

Pacific Coastal customers have the option of checking-in online anytime between 24 hours and up to 1 hour ahead of their scheduled departure time. After completing online check-in, you have the option of printing a boarding pass, or emailing an electronic version to your mobile device, which will be scanned at the boarding gate. If you are checking a bag, we recommend that you **drop your checked baggage off 60 minutes prior** to your scheduled departure time. Checked baggage acceptance **closes 40 minutes prior** to scheduled departure time. To check-in online click <u>here</u>.

Recommended Check-In

Check-In Closes 30 minutes

**Reservation Number:** 

Present at Boarding Gate

| Claim Number:  | 52168                                |             |                |
|----------------|--------------------------------------|-------------|----------------|
| MLA Name:      | VM130849 HWR                         | Claim Date: | April 04, 2024 |
| Constituency:  | Delta South                          |             |                |
| Type Of Trip:  | MLA Travel                           |             |                |
| Prepared By:   |                                      |             |                |
| Claimant Type: | Member of Legislative Assembly       |             |                |
| Travel From:   | Delta                                | Travel To:  | Victoria       |
| Trip Details:  | Delta to Victoria roundtrip for sess | sion.       |                |