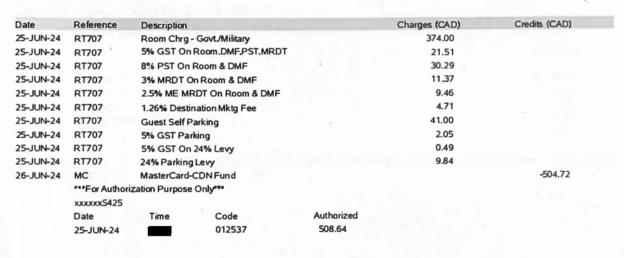

Kamloops to Vancouver roundtrip for meetings

| Date          | Expenses               | Amou    |
|---------------|------------------------|---------|
| June 26, 2024 | 761(km)                | \$479.4 |
| Kamloops t    | to Vancouver roundtrip |         |
| June 25, 2024 | Lunch & Dinner only    | \$48.5  |
| June 25, 2024 | Parking                | \$7.1   |
| June 26, 2024 | Accommodation Expenses | \$504.7 |
| June 26, 2024 | Breakfast & Lunch only | \$39.5  |

\$1079.30 **Total Payable** Signature

certified that the amount to be paid is correct, and is in accordance with appropriate statute or other authority for parment

From: noreply@paybyphone.com

Date: June 25, 2024 at 10:00:38 AM PDT

© 2024 PayByPhone Technologies Inc.

Approve EMV Receipt for MC PIN Ventiled

TC:A8235879EF91F3B9

IAD:2710677003020000E2EA000000000000FF TVR:0000008000

AID:A0000000041010 Application Label:Mastercard

\*\* Total 504.72 -504.72 \*\*\* Balance -0.00