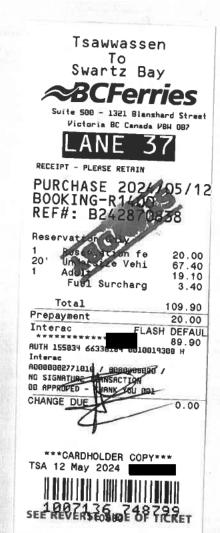

Travel From: Kamloops Travel To: Victoria

Trip Details: Kamloops to Victoria roundtrip for session.

| Date                            | Expenses                                                            | Amount                     |
|---------------------------------|---------------------------------------------------------------------|----------------------------|
| April 25, 2024<br>Kamloops to   | 804(km)<br>o Victoria roundtrip.                                    | \$506.52                   |
| April 21, 2024<br>Vancouver     | Fеrry<br>to Victoria                                                | \$109.90                   |
| April 21, 2024                  | Lunch and Dinner Only-Victoria                                      | \$48.50                    |
| April 22, 2024                  | MLA Per Diem - Victoria                                             | \$61.00                    |
| April 23, 2024                  | Breakfast and Dinner Only-Victoria                                  | \$48.50                    |
| April 24, 2024                  | Breakfast and Dinner Only-Victoria                                  | \$48.50                    |
| April 25, 2024<br>Victoria to \ | Fелту<br>∕ancouver                                                  | \$109.90                   |
| April 25, 2024                  | MLA Per Diem - Victoria                                             | \$61.00                    |
|                                 | Total Payable                                                       | \$993.82                   |
| Date26 Apr 2024                 |                                                                     |                            |
|                                 | Milobar, Peter VM150112 RWR certified that the amount to be paid is | correct and is in accordan |

Milobar, Peter VM150112 RWR certified that the amount to be paid is correct, and is in accordance with appropriate statute or other authority for payment

# Swartz Bay To Tsawwassen

uite 500 - 1321 Blanshard Street Victoria BC Canada V8W 087

# LANE 05

RECEIPT - PLEASE RETAIN

PURCHASE 2024/04/25

Reservation Only

Reservation fe 20.00 20' Undersize Vehi 67.40 Adult 19.10 Fuel Surcharg 3.40

Total. 109.90
Prepayment 20.00

Interac FLASH DEFAULT 89.90

UTH 211106 66335646 0010013570 H

100000002771010 / B080008000 / 10 SIGNATURE TRANSACTION 10 AFPROVED - THANK YOU OOL

CHANGE DUE 0.00

\*\*\*CARDHOLDER CORY\*\*\*
SWB 25 Apr 2024

The Proposition of the Propositi