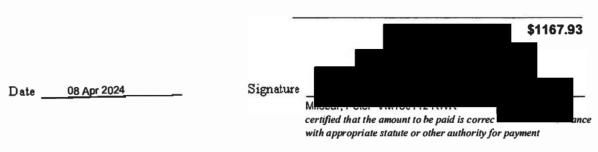

Trip Details:

Victoria for session, back home to Kamloops

| Date                            | Expenses                                       | Amount                  |
|---------------------------------|------------------------------------------------|-------------------------|
| April 11, 2024<br>Victoria to h | 402(km)                                        | \$253.26                |
| violoria to i                   |                                                |                         |
| April 08, 2024                  | Breakfast Only - Victoria                      | \$27.00                 |
| April 09, 2024                  | Breakfast Only - Victoria                      | \$27.00                 |
| April 10, 2024                  | Lunch and Dinner Only-Victoria                 | \$48.50                 |
| April 11, 2024                  | Ferry                                          | \$107.90                |
| April 11, 2024                  | MLA Per Diem - Victoria                        | \$61.00                 |
|                                 | Total Payable                                  | \$524.66                |
| D.1. 40.4 m 10.6                | Signature                                      |                         |
| Date <u>12 Apr 20 2</u>         | Milobar, Peter VM150112 RWR                    |                         |
|                                 | certified that the amount to be paid is correc | t, and is in accordance |

with appropriate statute or other authority for payment