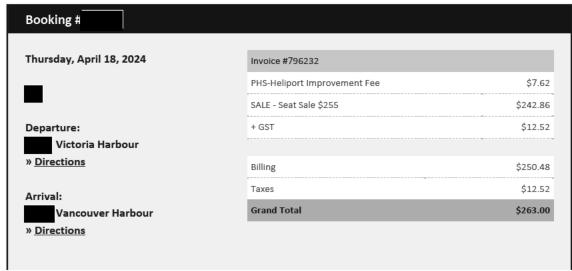

Vancouver

Trip Details:

Accompanying MLA to speaking event with BC Teacher Association in

Vancouver

| Date      |                          | Expenses                 |           |                                                                                                                                        | Amount              |
|-----------|--------------------------|--------------------------|-----------|----------------------------------------------------------------------------------------------------------------------------------------|---------------------|
| April 19, | 2024<br>Helijet Victoria | Airfare<br>- Vancouver   |           |                                                                                                                                        | \$236.99            |
| April 19, | 2024<br>Helijet Vancouv  | Airfare<br>er - Victoria |           |                                                                                                                                        | \$263.00            |
|           |                          |                          | -         | Total Payable                                                                                                                          | \$499.99            |
| Date _    | 23 Apr 2024              |                          | Signature |                                                                                                                                        |                     |
|           |                          |                          |           | Furstenau, Sonia VM150130 HWR certified that the amount to be paid is correct, with appropriate statute or other authority for         |                     |
| Date _    | 23 Apr 2024              |                          | Signature |                                                                                                                                        |                     |
|           |                          |                          |           | Accompanying Person (LA) - Katie Reid certified that the amount to be paid is correct, with appropriate statute or other authority for | and is in accordanc |

| Dropoff:                 | Visa          | \$236.99                                |
|--------------------------|---------------|-----------------------------------------|
| Taxi Requested           | Date / Time   | April 19, 2024 @                        |
| 35 minutes               | Summary       | **** **** ****                          |
|                          | Expiration    |                                         |
| Confirmed                | Authorization | 620452                                  |
| 1 Passengers - SuperSale | *             | *************************************** |
| Add to Calendar          |               |                                         |