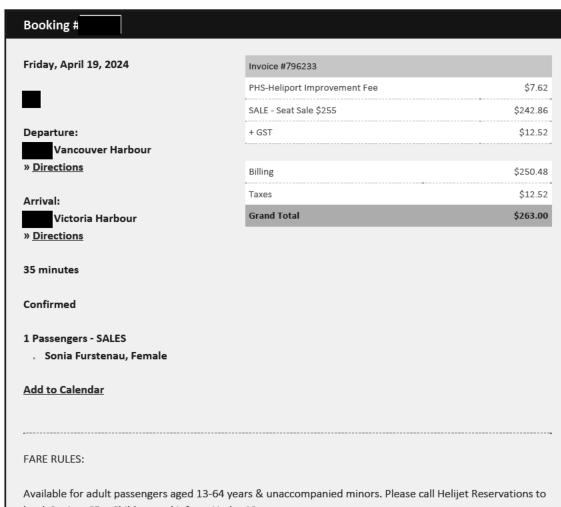

Vancouver

Trip Details:

Accompanying MLA to speaking event with BC Teacher Association in

Vancouver

| Date      |                          | Expenses                 |           |                                                                                                                                        | Amount              |
|-----------|--------------------------|--------------------------|-----------|----------------------------------------------------------------------------------------------------------------------------------------|---------------------|
| April 19, | 2024<br>Helijet Victoria | Airfare<br>- Vancouver   |           |                                                                                                                                        | \$236.99            |
| April 19, | 2024<br>Helijet Vancouv  | Airfare<br>er - Victoria |           |                                                                                                                                        | \$263.00            |
|           |                          |                          | -         | Total Payable                                                                                                                          | \$499.99            |
| Date _    | 23 Apr 2024              |                          | Signature |                                                                                                                                        |                     |
|           |                          |                          |           | Furstenau, Sonia VM150130 HWR certified that the amount to be paid is correct, with appropriate statute or other authority for         |                     |
| Date _    | 23 Apr 2024              |                          | Signature |                                                                                                                                        |                     |
|           |                          |                          |           | Accompanying Person (LA) - Katie Reid certified that the amount to be paid is correct, with appropriate statute or other authority for | and is in accordanc |

| 35 minutes               | Visa          | \$263.00         |
|--------------------------|---------------|------------------|
| - 6                      | Date / Time   | April 19, 2024 @ |
| Confirmed                | Summary       | **** **** ****   |
| 1 Passengers - FULL FARE | Expiration    |                  |
| •                        | Authorization | 626158           |
| Add to Calendar          |               |                  |
| Booking #                |               |                  |

#### FARE RULES:

Available for adult passengers aged 13-64 years & unaccompanied minors. Please call Helijet Reservations to book Seniors 65+, Children and Infants Under 13 years. Helijet FULL fare is fully Changeable / Refundable up to 5pm the day prior to departure.