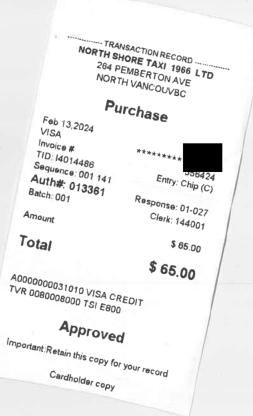

| Date                  | Expenses                                                                            | Amount   |
|-----------------------|-------------------------------------------------------------------------------------|----------|
| April 01, 2<br>E<br>2 | 024 Parking<br>vent at Fairmont Hotel Vancouver (last fiscal year March 8th<br>024) | \$15.62  |
| April 01, 2<br>D      | 024 Parking<br>inner Event at <b>Harden (last fiscal year March 14, 2024)</b>       | \$11.50  |
| April 01, 2<br>M      | 024 Parking<br>leeting at YVR - parking (last fiscal year January 22, 2024)         | \$16.50  |
| April 01, 2<br>N      | 024 Taxi<br>orth Vancouver to YVR (last fiscal year February 13, 2024)              | \$65.00  |
| April 03, 2<br>L      | 024 Taxi<br>egislature to Victoria Harbour                                          | \$10.00  |
|                       | V Total Payable                                                                     | \$118.62 |