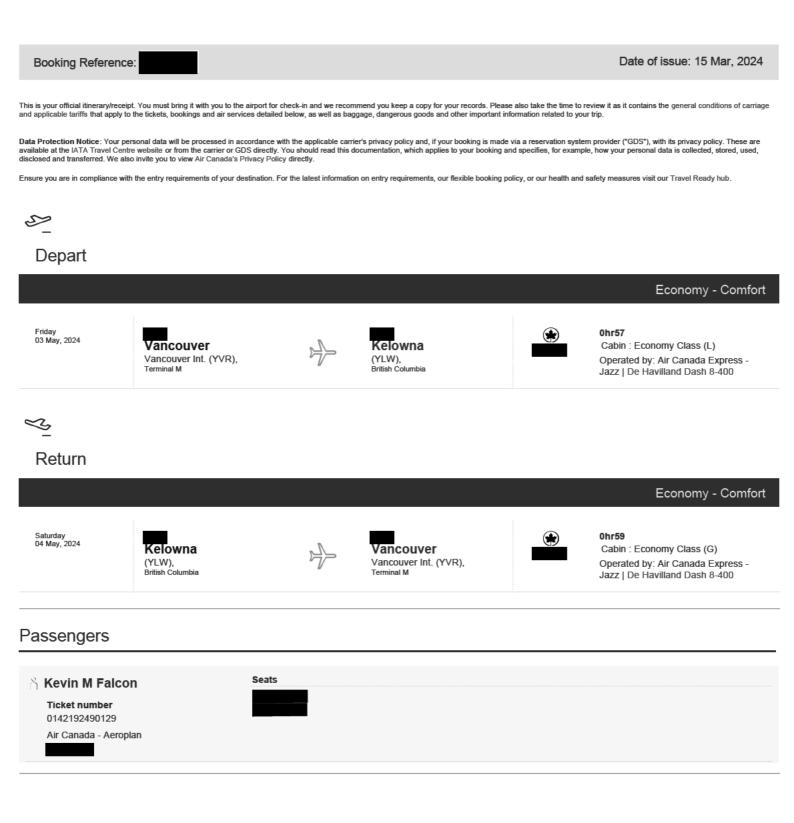

| Claim Number:  | 52426                                                             |             |                  |
|----------------|-------------------------------------------------------------------|-------------|------------------|
| MLA Name:      | Falcon, Kevin VM117913                                            | Claim Date: | May 04, 2024     |
| Constituency:  | Vancouver - Quilchena                                             |             |                  |
| Type Of Trip:  | MLA Travel                                                        |             |                  |
| Prepared By:   |                                                                   |             |                  |
| Claimant Type: | Member of Legislative Assembly                                    |             |                  |
| Travel From:   | North Vancouver                                                   | Travel To:  | Whistler/Kelowna |
| Trip Details:  | Lower Mainland Local Governmer<br>drove MLA Falcon to and from Wh |             |                  |

| Date                      | Expenses                          | Amount   |
|---------------------------|-----------------------------------|----------|
| May 03, 2024<br>North Van | 23(km)<br>couver to YVR           | \$14.49  |
|                           |                                   |          |
| May 04, 2024              | 23(km)                            | \$14.49  |
| YVR to No                 | rth Vancouver                     |          |
| May 02, 2024              | Тахі                              | \$38.00  |
| Vancouver                 | r Harbour to North Vancouver      |          |
| May 03, 2024              | Accommodation Expenses            | \$385.12 |
| 1 night - M               | lay 2                             |          |
| May 03, 2024              | airfare - round trip              | \$546.26 |
| May 3 Van<br>May 4 Kelo   | icouver-Kelowna<br>owna-Vancouver |          |
| May 03, 2024              | MLA Per Diem                      | \$61.00  |
| May 04, 2024              | Accommodation Expenses            | \$191.40 |
| 1 night - M               | lay 3                             |          |
| May 04, 2024              | Breakfast & Lunch only            | \$39.50  |
| May 04, 2024              | Parking                           | \$51.00  |
| YVR Parki                 | ng May 3-4                        |          |

## **Booking Confirmation**

| Visa                  |                                                       | 1 adult                         |
|-----------------------|-------------------------------------------------------|---------------------------------|
|                       | Flights                                               |                                 |
| Amount paid: \$546.26 | Air transportation charges                            |                                 |
|                       | Base fare - Depart Economy - Comfort                  | 262.00                          |
|                       | Base fare - Return Economy - Comfort                  | 182.00                          |
|                       | Carrier surcharges                                    | 32.00                           |
|                       | Taxes, fees and charges                               |                                 |
|                       | Air Travellers Security Charge - Canada               | 14.25                           |
|                       | Goods and Services Tax - Canada -<br>100092287 RT0001 | 26.01                           |
|                       | Airport Improvement Fee - Canada                      | 30.00                           |
|                       | Total before options (per passenger)                  | \$ <sub>546</sub> <sup>26</sup> |
|                       | GRAND TOTAL (Canadian dollars)                        | \$54626                         |