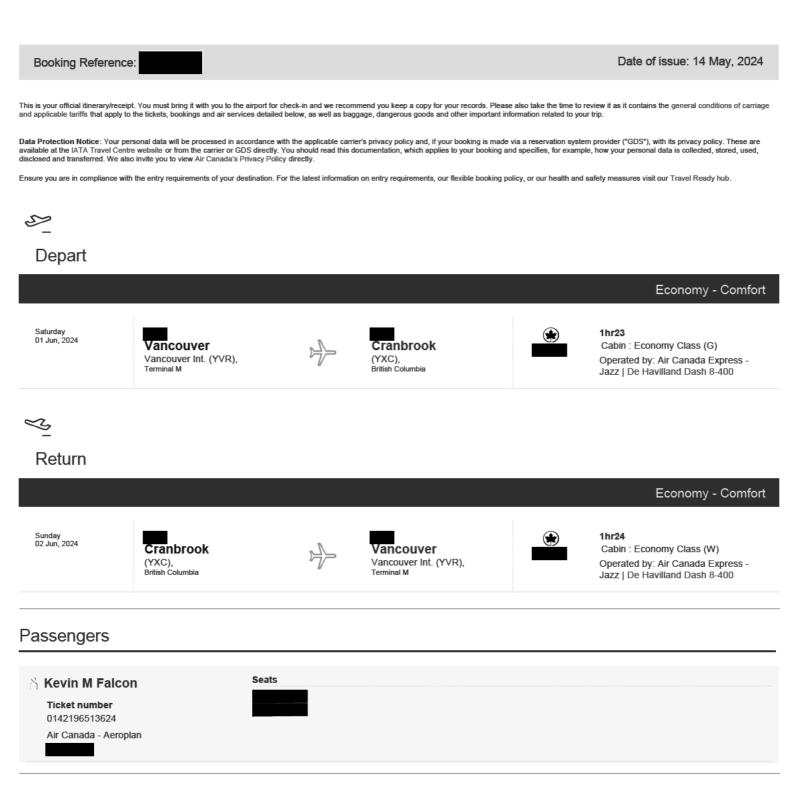

## **Booking Confirmation**

| Visa                  |                                                       | 1 adult                         |
|-----------------------|-------------------------------------------------------|---------------------------------|
|                       | Flights                                               |                                 |
| Amount paid: \$546.26 | Air transportation charges                            |                                 |
|                       | Base fare - Depart Economy - Comfort                  | 262.00                          |
|                       | Base fare - Return Economy - Comfort                  | 182.00                          |
|                       | Carrier surcharges                                    | 32.00                           |
|                       | Taxes, fees and charges                               |                                 |
|                       | Air Travellers Security Charge - Canada               | 14.25                           |
|                       | Goods and Services Tax - Canada -<br>100092287 RT0001 | 26.01                           |
|                       | Airport Improvement Fee - Canada                      | 30.00                           |
|                       | Total before options (per passenger)                  | \$ <sub>546</sub> <sup>26</sup> |
|                       | GRAND TOTAL (Canadian dollars)                        | \$54626                         |