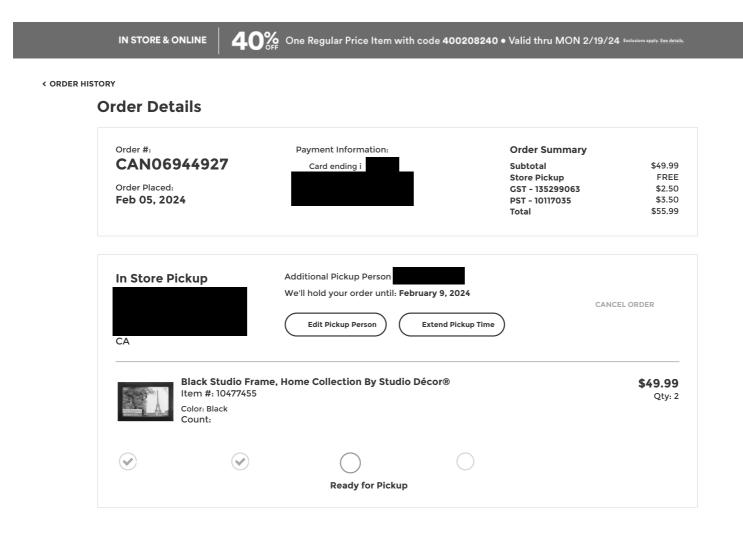

#### Summary of Constituency Office Expense Receipts Fiscal 2023/2024 Period: Quarter 4 - Jan. 1, 2024 to Mar. 31, 2024

| Member Name:                | Whiteside, Jennifer                                                                                                                                                                      |                                           |                                       |                                                   |                            |
|-----------------------------|------------------------------------------------------------------------------------------------------------------------------------------------------------------------------------------|-------------------------------------------|---------------------------------------|---------------------------------------------------|----------------------------|
| Expense Category:           | Special Events and                                                                                                                                                                       | Protocol                                  |                                       | <u>Note</u>                                       | Amount                     |
|                             |                                                                                                                                                                                          |                                           |                                       |                                                   |                            |
| Cumulative Balance at End   | of Prior Reporting Pe                                                                                                                                                                    | eriod:                                    |                                       | Note 1                                            | \$6,071.44                 |
| Add: Total Amount of Rece   | eipts for Current Repo                                                                                                                                                                   | orting Period                             | d:                                    | Note 2                                            | \$1,026.65                 |
| Balance at End of Current F | Reporting Period:                                                                                                                                                                        |                                           |                                       | Note 3                                            | \$7,098.09                 |
| Note 1<br>Note 2            | This amount represe<br>disclosure report fo<br><b>Apr. 1, 2023</b><br>This amount represe<br>disclosure expense                                                                          | r this exper<br><b>to</b><br>ents the tot | nse categor<br>Dec. 31,<br>cal amount | y for the peric<br><b>2023</b><br>of receipts rec | od from<br>corded for this |
|                             | Jan. 1, 2023                                                                                                                                                                             | to                                        | Mar. 31,                              | 2024                                              |                            |
| Note 3                      | This amount represent<br>scanned receipts to<br>report for the perior                                                                                                                    | tal above. T<br>d from                    | his amoun                             | t also equals t                                   |                            |
|                             | Apr. 1, 2023                                                                                                                                                                             | to                                        | Mar. 31,                              | 2024                                              |                            |
| Note 4                      | This disclosure expense category consists of the following accounts:<br>3470 Hosting Events<br>3471 Attending Events<br>3472 Protocol<br>3473 Meals/Hospitality for the Public<br>-<br>- |                                           |                                       |                                                   |                            |