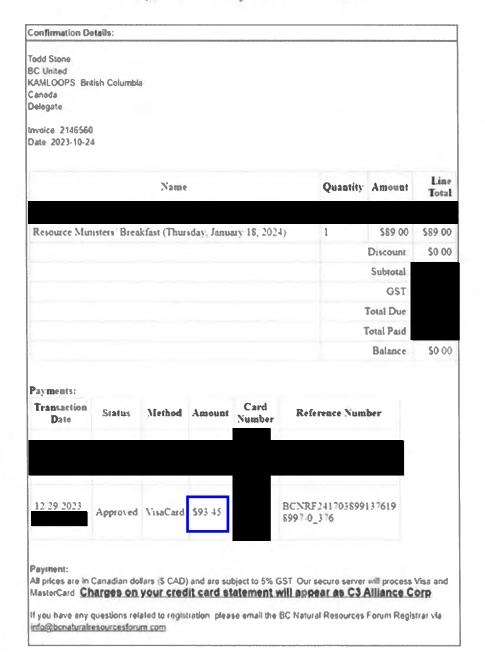

# Breakfast with Kevin Falcon at the 21st Annual BC Natural Resources Forum

1 x Ticket

Order total: \$51.72

- Wednesday, 17 January 2024 from 7:00 a.m. to 8:30 a.m. (PT) Add to Google · Outlook · iCal · Yahoo
- Coast Prince George Hotel by APA

## **Order Summary**

Order - 29 December 2023

#### CA\$51.72 paid by Visa

Appears on your card statement as EB \*Breakfast with Kev

Todd Stone 1 x **General Admission** \$49.26

GST/HST \$2.46

\$51.72

View and manage your order online