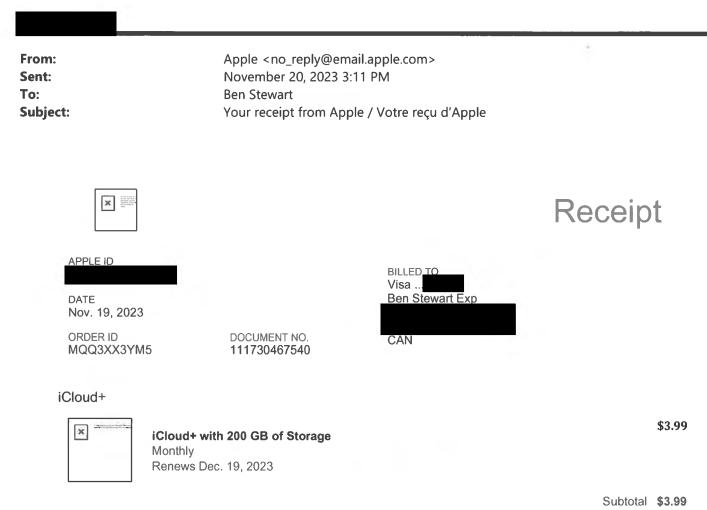

### **Ben Stewart**

From: Sent: To: Subject: Apple <no\_reply@email.apple.com> December 19, 2023 10:08 AM Ben Stewart Your receipt from Apple / Votre reçu d'Apple

| <br>               |        |  |
|--------------------|--------|--|
| GST/HST<br>PST/QST |        |  |
| Subtotal           | \$3.99 |  |

TOTAL

\$4.47

If you have any questions about your bill, please contact support. This email confirms payment for the iCloud+ plan listed above. You will be billed each plan period until you cancel by downgrading to the free storage plan from your iOS device, Mac or PC.