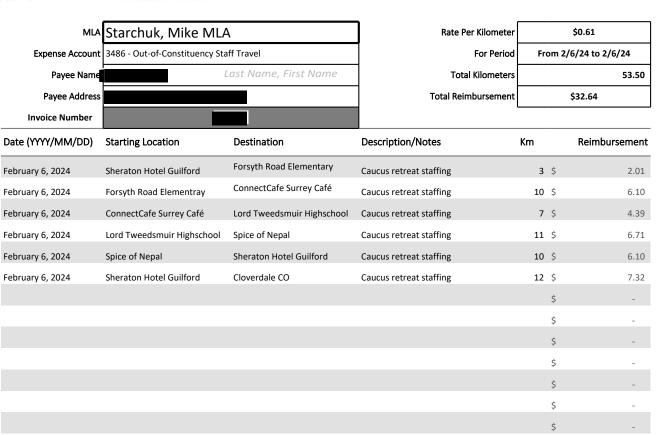

|
| Note 1                      | This amount represents the total disclosure expense category in the                                          | e category for the period f  Dec. 31, 2023  amount of receipts record | rom<br>ded for this |
| Note 3                      | This amount represents the sum scanned receipts total above. This report for the period from Apr. 1, 2023 to | •                                                                     | •                   |
| Note 4                      | This disclosure expense category 3485 In-Constituency 3486 Out-of-Constituency                               | / Staff Travel                                                        | accounts:           |



#### **Constituency Assistant Mileage Reimbursement Form**

\$

\$32.64

54



Note 1: Mileage between home and work (constituency office or nearby event) should not be claimed on this form Note 2: If a CA normally works at one constituency office yet has to travel to a second constituency office, the CA can claim the distance from their home to the second constituency office

#### **Summary of Constituency Office Expense Receipts**

Fiscal 2023/2024

Period: Quarter 4 - Jan. 1, 2024 to Mar. 31, 2024

| Member Name:             | Starchuk, Mike                       |             |               |
|--------------------------|--------------------------------------|-------------|---------------|
| Expense Category:        | Other Office Expenses                |             |               |
|                          |                                      | <u>Note<