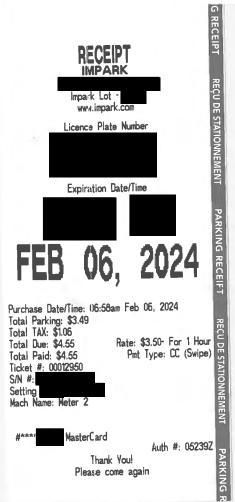

osure expense  Jan. 1, 2023                                 |                           |                                               | t reporting pe  |               |
| Note 3                      | This amount repressing scanned receipts to report for the period | otal above.               |                                               |                 |               |
|                             | Apr. 1, 2023                                                     | to                        | Mar. 31,                                      | 2024            |               |
| Note 4                      |                                                                  | n-Constitue               | ory consists<br>ncy Staff Tra<br>tituency Sta | ivel            | ng accounts:  |





### **Constituency Assistant Mileage Reimbursement Form**

| MLA             | Sims, Jinny MLA                         |  |  |  |  |  |
|-----------------|-----------------------------------------|--|--|--|--|--|
| Expense Account | 3486 - Out-of-Constituency Staff Travel |  |  |  |  |  |
| Payee Name      | Last Name, First Name                   |  |  |  |  |  |
| Payee Address   |                                         |  |  |  |  |  |

| Rate Per Kilometer  | \$0.61                  |
|---------------------|-------------------------|
| For Period          | From 2/18/24 to 2/18/24 |
| Total Kilometers    | 96.76                   |
| Total Reimbursement | \$59.02                 |

| Date (YYYY/MM/DD) | Starting Location     | Destination            | Description/Notes | Km    | R