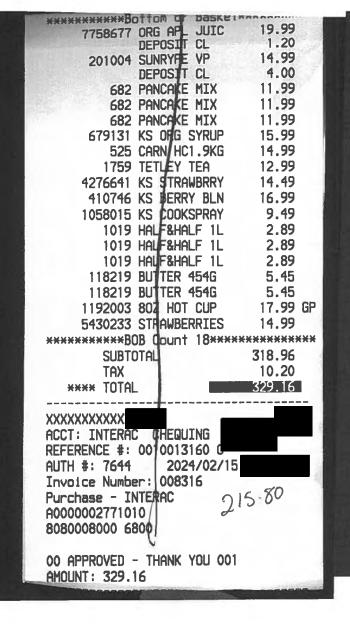

\*\*\* CUSTOMER COPY \*\*\*

wholesale club #6725 604-431-0765 INVOICE #:0672501180249803

CASH regreeds as the course of 
() -Tobacco Tax # : PST # :

Payment Due : 0 Days

#### 21-GROCERY

| 06714000157 ZIPLOC BAGS  6PMRJ 06810008329 KFT P.BUTTER MRJ 6.99  22-DAIRY 06148301503 SS BUTTER CUPS MRJ 30.99 (3)06601358398 GL WHIP TOPP MRJ 3 @ \$6.49 (2)06870001101 PARTLY SKIM 2%MF RQ 2 @ \$5.69  11.38  (2)06870010361 DAIR COFF CREAM RQ 2 @ \$3.09 27-PRODUCE 79192811006 FM ORANGE 5LB MRJ 8.99 | Z I WINDOLINI  |                              |             |        |
|-------------------------------------------------------------------------------------------------------------------------------------------------------------------------------------------------------------------------------------------------------------------------------------------------------------|----------------|------------------------------|-------------|--------|
| 06810008329 KFT P.BUTTER MRJ 6.99  22-DAIRY  06148301503 SS BUTTER CUPS MRJ 30.99  (3)06601358398 GL WHIP TOPP MRJ  3 @ \$6.49  (2)06870001101 PARTLY SKIM 2%MF RQ  2 @ \$5.69  11.38  (2)06870010361 DAIR COFF CREAM RQ  2 @ \$3.09  27-PRODUCE                                                            |                |                              |             |        |
| 06810008329 KFT P.BUTTER MRJ 6.99  22-DAIRY  06148301503 SS BUTTER CUPS MRJ 30.99  (3)06601358398 GL WHIP TOPP MRJ  3 @ \$6.49  (2)06870001101 PARTLY SKIM 2%MF RQ  2 @ \$5.69  11.38  (2)06870010361 DAIR COFF CREAM RQ  2 @ \$3.09  27-PRODUCE                                                            | 06714000157    | 7TPLOC BAGS                  | anabas      | AA.    |
| 06810008329 KFT P.BUTTER MRJ 6.99  22-DAIRY  06148301503 SS BUTTER CUPS MRJ 30.99  (3)06601358398 GL WHIP TOPP MRJ  3 @ \$6.49  (2)06870001101 PARTLY SKIM 2%MF RQ  2 @ \$5.69  11.38  (2)06870010361 DAIR COFF CREAM RQ  2 @ \$3.09  27-PRODUCE                                                            | GPMR.I         | analysis to easily ht night  |             | 11.99  |
| 22-DAIRY  06148301503 SS BUTTER CUPS MRJ 30.99  (3)06601358398 GL WHIP TOPP MRJ  3 @ \$6.49  (2)06870001101 PARTLY SKIM 2%MF RQ  2 @ \$5.69  11.38  (2)06870010361 DAIR COFF CREAM RQ  2 @ \$3.09  27-PRODUCE                                                                                               | 06810008329    | KFT P.BUTTER                 | MRJ         | 6.99   |
| 06148301503 SS BUTTER CUPS MRJ 30.99 (3)06601358398 GL WHIP TOPP MRJ 3 @ \$6.49 (2)06670001101 PARTLY SKIM 2%MF RQ 2 @ \$5.69  11.38  (2)06870010361 DAIR COFF CREAM RQ 2 @ \$3.09 27-PRODUCE                                                                                                               | 22-DAIRY b 101 | coplians apply See Par-      |             |        |
| 3 @ \$6.49 (2)06870001101 PARTLY SKIM 2%MF RQ 2 @ \$5.69  19.47 (2)06870010361 DAIR COFF CREAM RQ 2 @ \$3.09 27-PRODUCE                                                                                                                                                                                     |                |                              | MRJ         | 30.99  |
| (2) 06870001101 PARTLY SKIM 2%MF RQ 2 0 \$5.69 11.38  (2) 06870010361 DAIR COFF CREAM RQ 2 0 \$3.09 6.18  27-PRODUCE                                                                                                                                                                                        | (3)06601358398 | GL WHIP TOPP                 | MRJ         | 0.6    |
| 2 @ \$5.69 11.38  (2)06870010361 DAIR COFF CREAM RQ 2 @ \$3.09 6.18  27-PRODUCE                                                                                                                                                                                                                             | 3 @ \$6.49     | Anadise of the rapport       | in the same | 19.47  |
| (2)06870010361 DAIR COFF CREAM RQ 2 @ \$3.09 6.18 27-PRODUCE                                                                                                                                                                                                                                                | (2)06870001101 | PARTLY SKIM 2%MF             | RQ          | 244 00 |
| 2 @ \$3.09 6.18<br>27-PRODUCE                                                                                                                                                                                                                                                                               | 2 @ \$5.69     | refer to condition out I are | o I ins     | 11.38  |
| 2 @ \$3.09 6.18<br>27-PRODUCE                                                                                                                                                                                                                                                                               |                |                              |             |        |
| 2 @ \$3.09 6.18<br>27-PRODUCE                                                                                                                                                                                                                                                                               |                |                              |             |        |
| 2 @ \$3.09 6.18<br>27-PRODUCE                                                                                                                                                                                                                                                                               |                | DATE COSE CREAM              | DO.         |        |
| 27-PRODUCE                                                                                                                                                                                                                                                                                                  |                | DAIR CUFF CREAM              | KU          | 6 18   |
| 0.00                                                                                                                                                                                                                                                                                                        |                |                              |             | 0.10   |
| 13135011000 LM OLWINGE DED MINO 0:33                                                                                                                                                                                                                                                                        |                | EM ODANGE SIR                | MDI         | 8 99   |
|                                                                                                                                                                                                                                                                                                             | 19192011000    | TH UNANGE JED                | FIRE        | 0.55   |
|                                                                                                                                                                                                                                                                                                             |                |                              |             |        |

SUBTOTAL

28.46 @ 5.000% G=GST 5% 19.97 @ 7.000% 1.40 P=PST 7%

Number of Items: 16

Trans. Type: PURCHASE
Account: CHEQUING
Card Type: DEBIT
Card Number: \*\*\*\*\*\*
DateTime: 24/02/

CAD\$ 122.76

DateTime: 24/02/18
Ref. #: 0010015630
Auth #: 002235

INTERAC
A0000002771010 8080008000 6800
00/001 APPROVED - THANK YOU
VERIFIED BY PIN
Retain this copy for statement
validation
\*\*\* CUSTOMER COPY \*\*\*

**CO PAID \$97.43** 