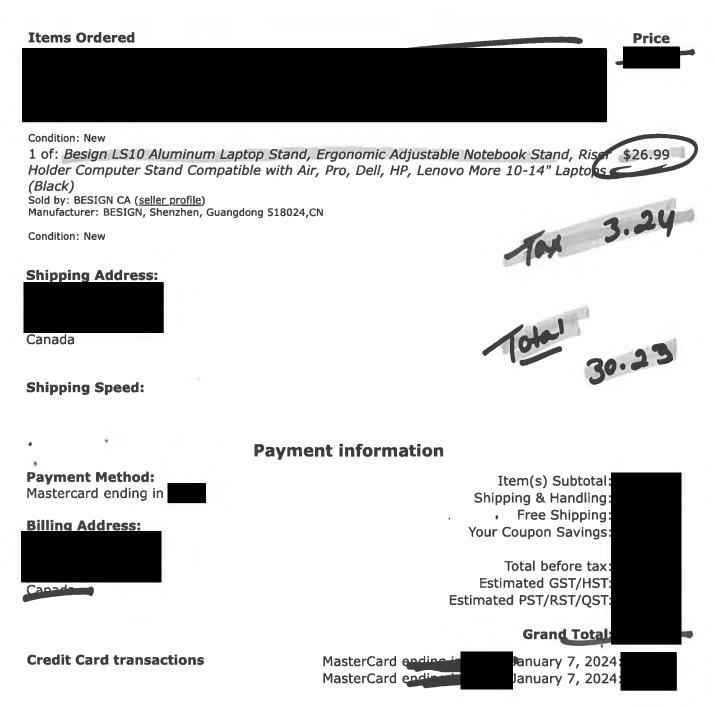

# Details for Order #701-1020664-0549808 Print this page for your records.

Order Placed: January 30, 2024

Amazon.ca order number: 701-1020664-0549808

Order Total: \$81.86

#### **Not Yet Shipped**

Items Ordered Price

1 of: Solid Milk Chocolate Large Kennedy Gold Coins - 2 Full Pounds Bulk Wholesale

\$77.96

Sold by: Golda's Kitchen (seller profile)

Manufacturer: Rm Palmer

Condition: New

#### **Payment information**

Payment Method: Mastercard ending in Item(s) Subtotal: \$77.96 Shipping & Handling: \$0.00

\$0.00

Billing Address:

billing Address.

Total before tax: Estimated GST/HST:

**Grand Total:** 

\$77.96 \$3.90

Surrey, BC

Estimated PST/RST/QST:

\$0.00

Canada

\$81.86

To view the status of your order, return to Order Summary

Please note: This is not a VAT invoice.