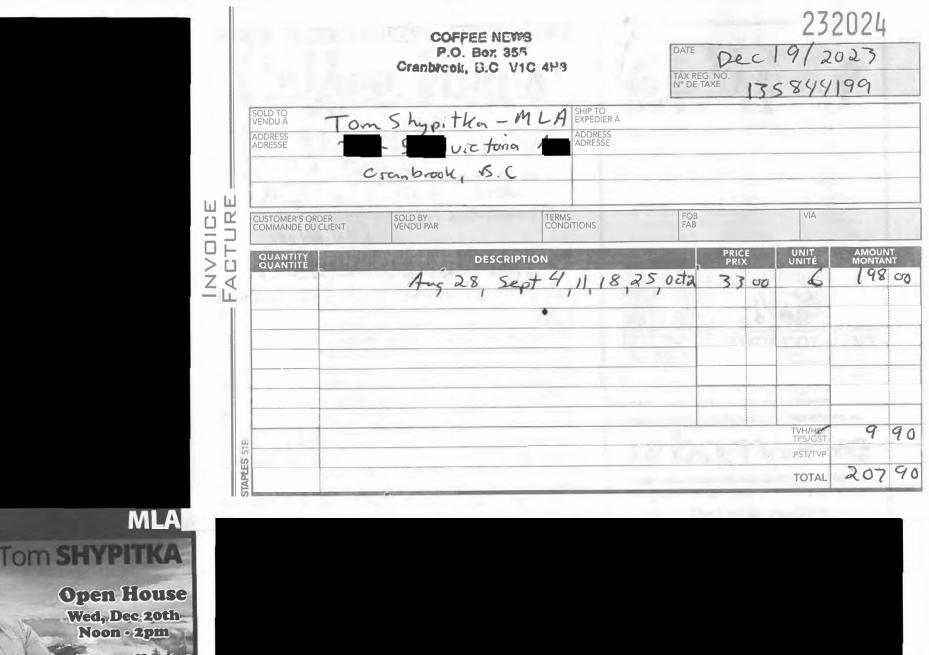

|                                   | RICK'S FINE I              | - States                     |                                |
|-----------------------------------|----------------------------|------------------------------|--------------------------------|
| NOM<br>NAME<br>ADRESSE<br>ADDRESS | lom Shy                    | TE Dece                      | mburo                          |
| VENDU PAR<br>SOLD BY              | C.R. À PAYER<br>COD CHARGE | ACOMPTE<br>ON ACCOUNT        | MONTANT REPORTÉ<br>AMOUNT FWD. |
| 4 de                              | sert trau<br>X             | 4994<br>S<br>20 <sup>.</sup> | 8000                           |
| D'ENR. DE TAXE<br>REG. NO.        |                            | 33                           | 16 49                          |
| 50                                |                            | TOTAL 3                      | 46 44                          |