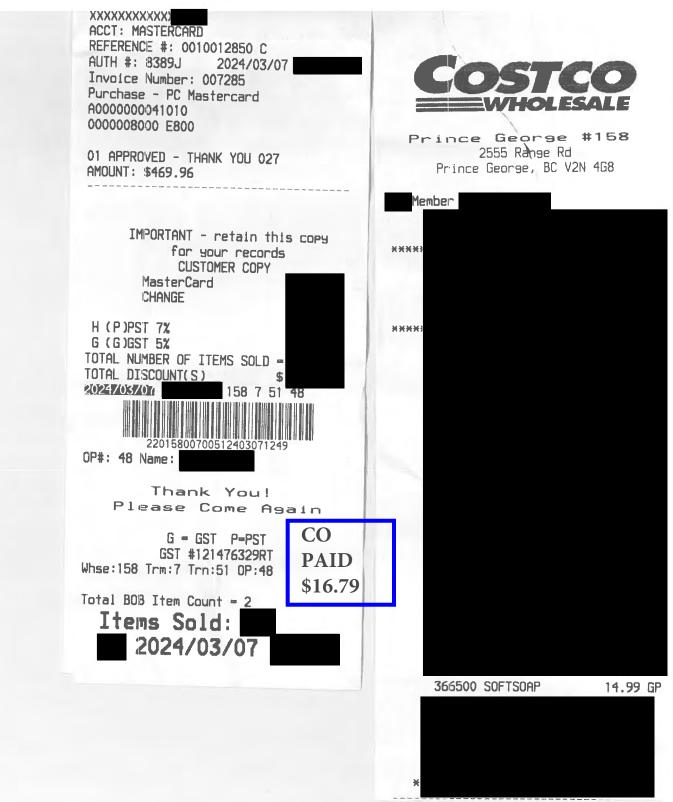

| MasterCard \$18.95                                                                                                                                                 |
|                                                                                                         | Receipt required for all eligible returns<br>within 30 days of purchase./<br>Reçu requis pour tous les retours<br>admissibles dans les 30 jours suivant<br>l'achat |
|                                                                                                         |                                                                                                                                                                    |





| PAUL'S YIG VANDE<br>2110 RYLEY AVE.<br>(250) 567-6001<br>Welcome #                                                                        | RHOOF<br>VANDERHOOF                                   |                   |
|-------------------------------------------------------------------------------------------------------------------------------------------|-------------------------------------------------------|-------------------|
| 21-GROCERY<br>06038385351<br>SUBTOTAL<br>G=GST 5%<br>P=PST 7%                                                                             | NN COFF FILTER GPMR<br>6.79 @ 5.000%<br>6.79 @ 7.000% | 6.7<br>0.3<br>0.4 |
| TOTAL                                                                                                                                     |