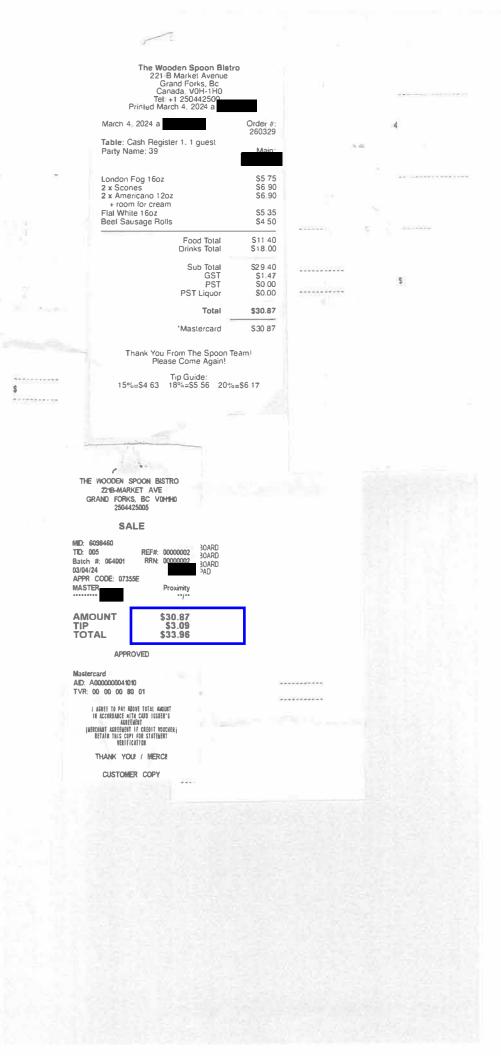

------------------------------------|--------|
| ×        | Save-on-Foods - Pastry Platter<br>Tray 40pc - Serves 12-16                      | Qty: 1 |
| K        | Save-on-Foods - Spinach Dip<br>with Veggies, Large - Serves 15-<br>20           | Qty: 1 |
| ×        | Save-on-Foods - Artisan Cheese<br>Tray - Serves 10-14                           | Qty: 1 |
| 1.111111 | Save-on-Foods - Coffee Break<br>Platter Tray - Small 34 Pieces,<br>Serves 12-16 | Qty: 1 |

| Order Summary              | 5 items  |
|----------------------------|----------|
| Estimated Order Value      | \$189.93 |
| Includes                   |          |
| Generation Approximation β | - \$0.02 |

3





4

Please note that product prices and availability are limited-time and are subject to change.

MLA Share = \$49.85



10.000111



### CO Paid \$20.83