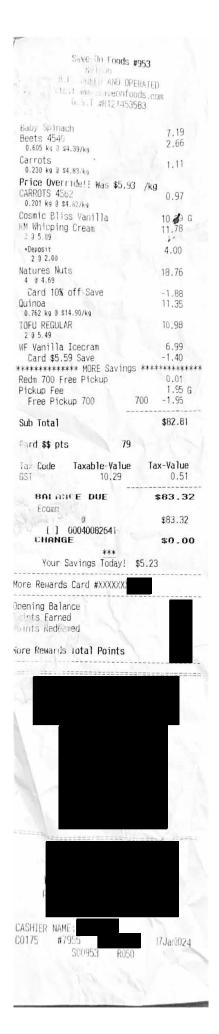

-----------------------|--------|
| ×        | Save-on-Foods - Pastry Platter<br>Tray 40pc - Serves 12-16                      | Qty: 1 |
| K        | Save-on-Foods - Spinach Dip<br>with Veggies, Large - Serves 15-<br>20           | Qty: 1 |
| ×        | Save-on-Foods - Artisan Cheese<br>Tray - Serves 10-14                           | Qty: 1 |
| 1.111111 | Save-on-Foods - Coffee Break<br>Platter Tray - Small 34 Pieces,<br>Serves 12-16 | Qty: 1 |

| Order Summary              | 5 items  |
|----------------------------|----------|
| Estimated Order Value      | \$189.93 |
| Includes                   |          |
| Generation Approximation β | - \$0.02 |

3





4

Please note that product prices and availability are limited-time and are subject to change.

MLA Share = \$49.85



10.000111



### CO Paid \$20.83