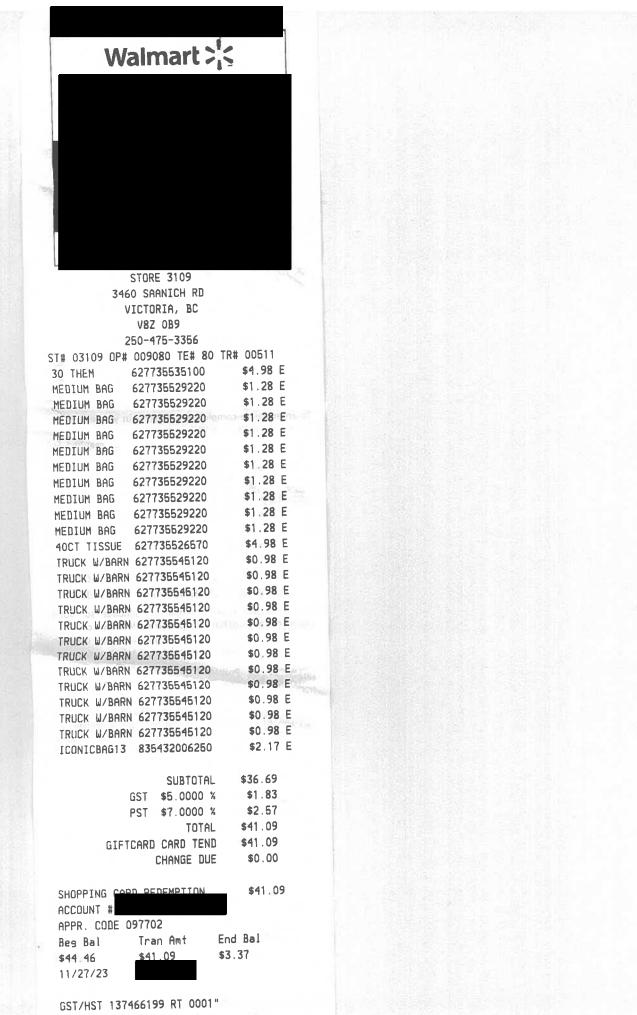

C Invoice # 1350

#### Invoice for

| Description        | Qty | Unit price | Total price |
|--------------------|-----|------------|-------------|
| 500g jars of honey | 15  | \$9.00     | \$135.00    |

| Paid in full via etransfer Nov 29, 2023                                 |           |          |
|-------------------------------------------------------------------------|-----------|----------|
| Notes:                                                                  | Subtotal  | \$135.00 |
|                                                                         | Sales Tax |          |
|                                                                         | Total     | \$135.00 |
| Payment can be made via cheque or etransfers. etransfers can be sent to |           |          |



QST 1016551356 TQ 0001" # ITEMS SOLD 25

| ASSISLATIVI                          | E ASSEMP                                          | · · · · · · · · · · · · · · · · · · ·                                                                                                                                            |