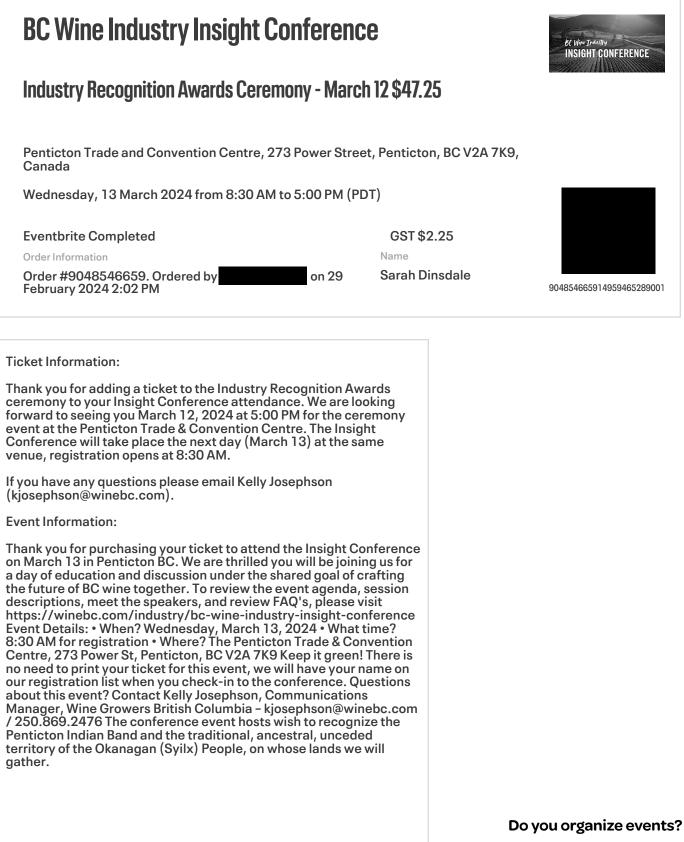

#### Order #9048546659

Thank you for purchasing your ticket to attend the Insight Conference on March 13 in Penticton BC. We are thrilled you will be joining us for a day of education and discussion under the shared goal of crafting the future of BC wine together. To review the event agenda, session descriptions, meet the speakers, and review FAQ's, please visit https://winebc.com/industry/bc-wine-industry-insight-conference Event Details: • When? Wednesday, March 13, 2024 • What time? 8:30 AM for registration • Where? The Penticton Trade & Convention Centre, 273 Power St, Penticton, BC V2A 7K9 Keep it green! There is no need to print your ticket for this event, we will have your name on our registration list when you check-in to the conference. Questions about this event? Contact Kelly Josephson, Communications Manager, Wine Growers British Columbia – kjosephson@winebc.com / 250.869.2476 The conference event hosts wish to recognize the Penticton Indian Band and the traditional, ancestral, unceded territory of the Okanagan (Syilx) People, on whose lands we will gather.