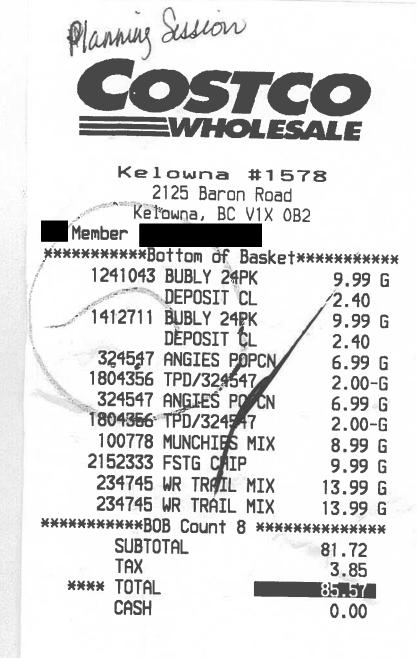

ial.ca | 172.50             | 2 |
| Irans. Type: PURCHASE<br>Account: UISA<br>Card Type: CREDI<br>Card Mumber: 24/01/13<br>Ref 8: 107549<br>Ref 9: 107549<br>Ruth 8: 09520 MLAA SE<br>A00000003010 008008000 E800<br>00 APPAUED - THANK YOU<br>UERIFIED BY PIN<br>Retain this copy for statement<br>velidation<br>CUSTOMER CDPY<br>CREDII TN<br>PC Optimum<br>Points Redeemed<br>Digital offers<br>Class Blance<br>INTER Mastered Areas<br>PC Financial Mastered or C<br>Learn are at perinance<br>CIST # 79497-57                                                                                                                                                                                                                      | Dare :<br>55550<br>55550<br>th a<br>Noney Acc<br>ial.ca | 172.50             | 2 |





MLA share = \$21.40

- 1. Make your way to the **online pick up** area which is posted in the parking lot of the store in assigned pick up stalls.
- Once parked call (250) 265-3662, and select option 4 (Online Shopping) from the menu - you will be put through to a Personal Shopper. Please have your order number available upon arrival.
- The Personal Shopper will ask your name and will bring your order to you, review it and place it in the trunk of your car.
- Orders require signature of receint at time of pick-up. You may be asked to show photo ID - Driver License and the Credit Card your order was placed on at the time of pick-up.

#### Items Ordered (5)

| X        | Save-on-Foods - Charcuterie<br>Tray - Serves 10-14                              | Qty: 1 |
|----------|-----------------