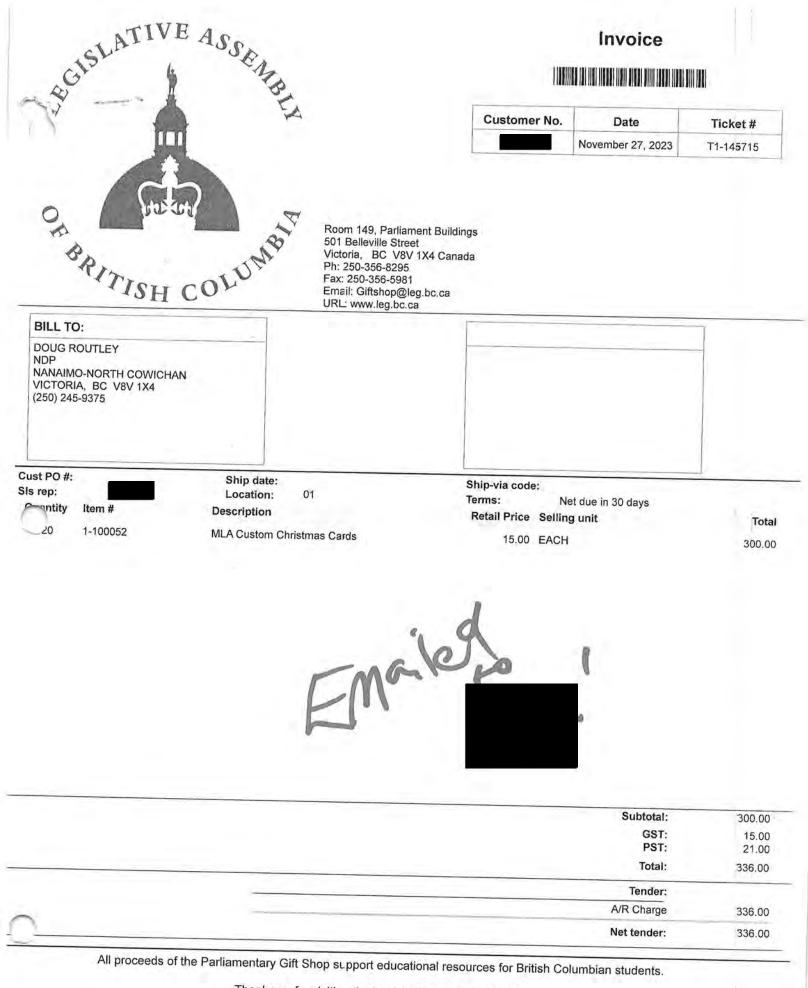

## Summary of Constituency Office Expense Receipts Fiscal 2023/2024 Period: Quarter 4 - Jan. 1, 2024 to Mar. 31, 2024

| Member Name:                | Routley                                                                                      | , Doug                    |                         |                         |               |
|-----------------------------|----------------------------------------------------------------------------------------------|---------------------------|-------------------------|-------------------------|---------------|
| Expense Category:           | Special Events and P                                                                         | rotocol                   |                         | <u>Note</u>             | <u>Amount</u> |
| Cumulative Balance at End   | of Prior Reporting Per                                                                       | iod:                      |                         | Note 1                  | \$813.05      |
| Add: Total Amount of Rece   | ipts for Current Repor                                                                       | ting Period               | :                       | Note 2                  | \$336.00      |
| Balance at End of Current R | eporting Period:                                                                             |                           |                         | Note 3                  | \$1,149.05    |
| Note 1<br>Note 2            | This amount represe<br>disclosure report for<br><b>Apr. 1, 2023</b>                          | this expens<br>to         | se category<br>Dec. 31, | y for the perio<br>2023 | d from        |
| Note 2                      | This amount represe<br>disclosure expense c<br>Jan. 1, 2023                                  |                           |                         | reporting per           |               |
| Note 3                      | This amount represe<br>scanned receipts tota<br>report for the period<br><b>Apr. 1, 2023</b> | al above. Tl              |                         | also equals th          | •             |
| Note 4                      | 3471 Att<br>3472 Pro                                                                         | sting Event<br>ending Eve | s<br>nts                |                         | g accounts:   |