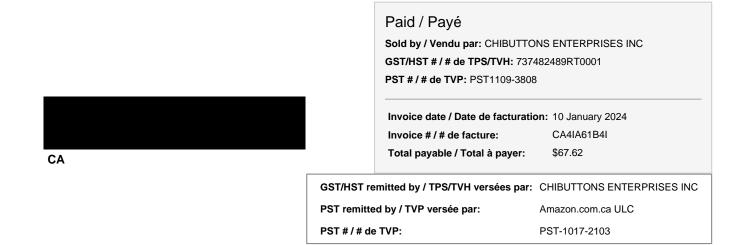

| Delivery address / Adresse de livraison | Sold by / Vendu par   |
|-----------------------------------------|-----------------------|
|                                         | LLZ ENTERPRISES LTD   |
|                                         | 8328 Capstan Way      |
|                                         | #1126                 |
| CA                                      | Richmond, BC, V6X 4B6 |
|                                         | CA                    |
|                                         |                       |

# Invoice details / Détails de la facture

| Description                                     | Quantity | Unit     | Discount | Federal tax /     | Provincial tax / Taxe     | Item subtotal / |
|-------------------------------------------------|----------|----------|----------|-------------------|---------------------------|-----------------|
|                                                 | 1        | price /  | / Remise | Taxe fédérale     | provinciale               | Sous-total de   |
|                                                 | Quantité | Prix à   |          | [GST/HST/TPS/TVH] | [PST/RST/QST/TVP/TVD/TVQ] | l'article       |
|                                                 |          | la       |          |                   |                           |                 |
|                                                 |          | pièce    |          |                   |                           |                 |
| ChiButtons 58mm Metal Pin Badge Round (300Sets) | 1        | \$106.99 | \$0.00   | \$5.35            | \$7.49                    | \$119.83        |
| Metric System (3)                               |          |          |          |                   |                           |                 |
| ASIN: B07BJ18WYC                                |          |          |          |                   |                           |                 |
| Shipping charges / Frais d'expédition           |          | \$0.00   | \$0.00   | \$0.00            | \$0.00                    | \$0.00          |
|                                                 |          |          | Invoice  | subtotal / To     | otal partiel de la        | \$119.83        |
|                                                 |          |          |          |                   |                           | ΨII3.0          |

# facture

| <b>D</b> · · |   |     | ,  |
|--------------|---|-----|----|
| Daid         |   | Dav | 10 |
| Paid         | 1 | Γa  |    |
|              |   |     | -  |

Sold by / Vendu par: CrayonKing, Inc.