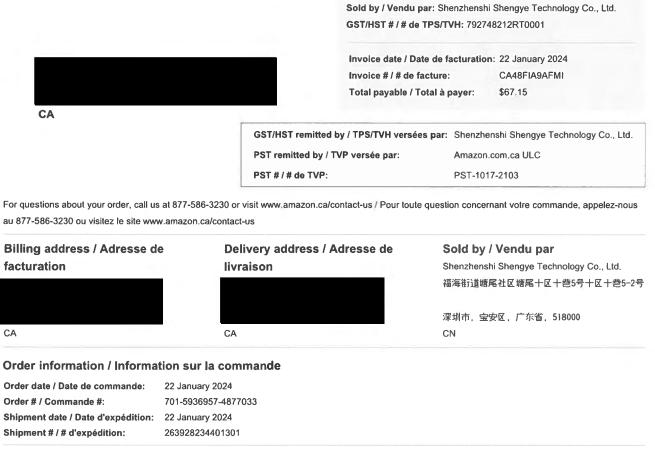

## Order information / Information sur la commande

| Order date / Date de commande:     | 10 January 2024     |  |  |
|------------------------------------|---------------------|--|--|
| Order # / Commande #:              | 701-7250180-4057800 |  |  |
| Shipment date / Date d'expédition: | 10 January 2024     |  |  |
| Shipment # / # d'expédition:       | 261853189088301     |  |  |