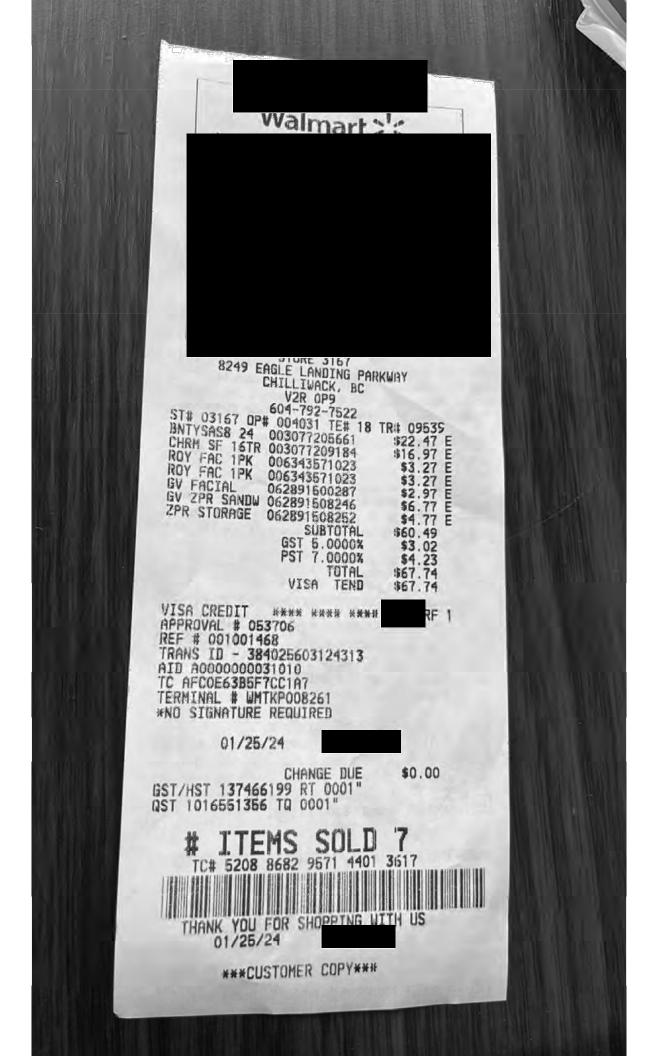

bottom portion for your records and return the top portion with your payment

|                           | ShipTo         | Invoice # 953531 | 34 Bill To | Invoice Date 2023.11.30 |        |     |
|---------------------------|----------------|------------------|------------|-------------------------|--------|-----|
| Product #                 | Description    |                  | Quantity   | Price/Unit              | Amount | Тах |
| 7777000100                | Letters Mailed |                  | 235 EA     | 0.95 /EA                | 223.25 | G   |
| 7777000300                | Flats Mailed   |                  | 1 EA       | 2.98 /EA                | 2.98   | G   |
| Subtotal<br>GST/HST # R10 |                | <u> </u>         |            |                         | 226.23 |     |







5% GST R135772911 7% BC PROV TAX RETURN POLICY DEFINITIONS POLICY ID DAYS POLICY EXPIRES ON A 1 90 28/04/2024



Entries must be completed within 14 days of purchase. See complete rules on website. No purchase necessary. (Sondage offert en français sur le Web.)

| Sardis, B                                                               | iwack<br>Vedder Rd<br>C V2R 6E7<br>4-8474 | 0 013 51452<br>6/24                        |
|-------------------------------------------------------------------------|-------------------------------------------|--------------------------------------------|
| 888888                                                                  |                                           | and an and a star                          |
| 4 Beige cardstock<br>718103095457<