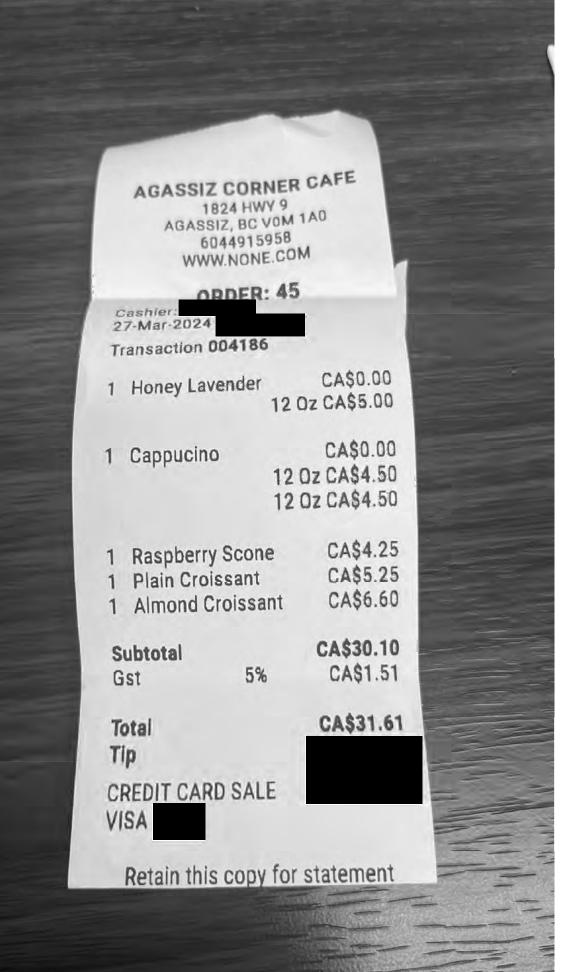

|                                        |
| Moneris Master Card<br>Tend<br>STATUS<br>Payment# PYN<br>Payment Date 21/02/2024<br>Customer                                       | \$25.62<br>Success                     |
| Туре                                                                                                                               | Sale                                   |



www.chilliwack.com



# Reciept

# Royal Canadian Legion

Chilliwack Vedder Branch 295 5661 Vedder Road Chilliwack, BC V2R3N5 Ph# 604 858 3600 Email: rclbr295@shaw.ca

# **Bill To:**

Kelli Paddon, MLA | Chilliwack - Kent J4 6640 Vedder Road | Chilliwack

| DESCRIPTION | AMOUNT  |
|-------------|---------|
| # 14 Wreath | \$75.00 |
| Total       | \$75.00 |

# THANK YOU FOR YOUR SUPPORT



# Summary of Constituency Office Expense Receipts Fiscal 2023/2024 Period: Quarter 4 - Jan. 1, 2024 to Mar. 31, 2024

| Member Name:                | Paddon, Kelli                                                                                                                                                                                           |                           |                                         |             |               |
|-----------------------------|---------------------------------------------------------------------------------------------------------------------------------------------------------------------------------------------------------|---------------------------|-----------------------------------------|-------------|---------------|
| Expense Ca