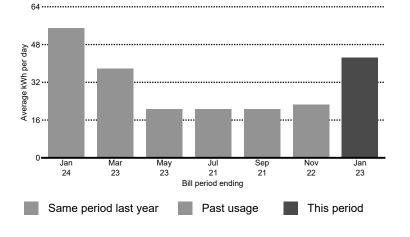

|
| GST                                                                          | \$3.88        |   |
| PST-BC                                                                       | \$5.43        |   |
| Total for , with taxes                                                       | \$118.89      | ) |

# CO Paid \$50.00



Service address KELLI PADDON MLA J4-6640 VEDDER RD CHILLIWACK BC V2R 0J2

# Your bill highlights

### Your bill for Nov 23, 2023 to Jan 23, 2024

- Thank you for your payments totalling \$222.02.
- To track your electricity usage, visit bchydro.com/login.





Turn for bill details ->

## Your electricity usage over time

23% decrease of 13 kWh per day in electricity used compared to the same period last year \$5.69 average daily

cost of electricity this bill period



Did you know?

## You used a total of 2,625 kWh from Nov 23, 2023 to Jan 23, 2024.

Use our online tracking tools to view your detailed electricity use by the month, week, day or even hour – up to the previous day. Visit **bchydro.com/login**.

## Ways to pay your bill

We offer several options for you to pay your bill.



bchydro.com/login-direct withdrawal from your bank account through MyHydro



Auto-pay-have your bills paid automatically from your bank account



Online banking-visit your bank's website or pay in person at your local branch



Credit card-pay through Paymentus, a third party service provider that charges a service fee

For more information, visit **bchydro.com/payments**.

## Reduce your business' energy costs

Replace inefficient equipment with new energy-efficient