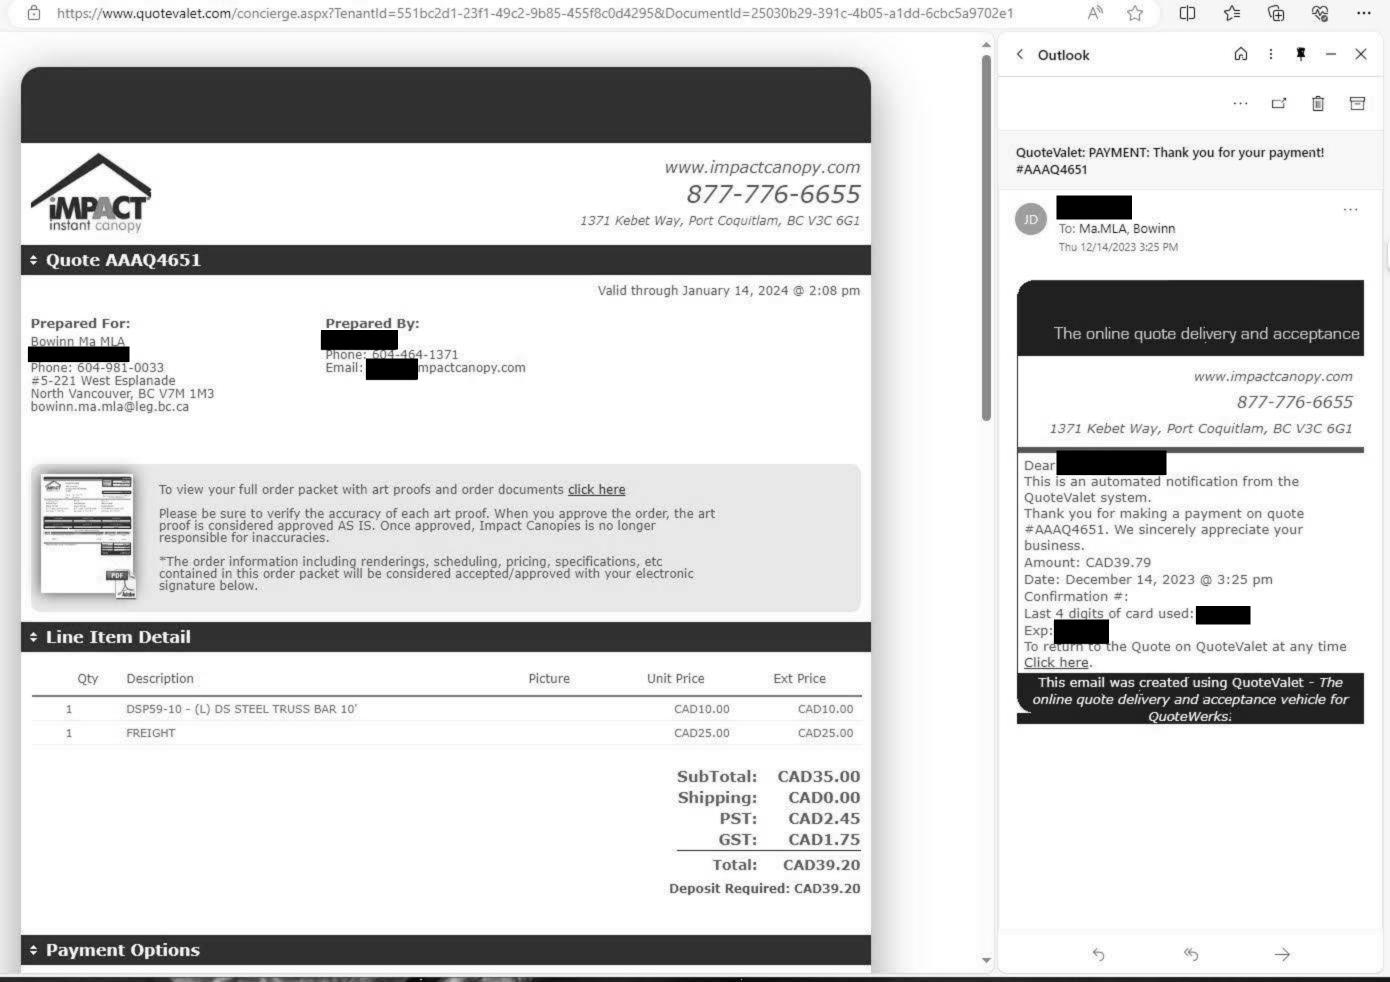

| Quantity    | Price/Unit             | Amount         | Тах |
| 7777000300                           | Flats Mailed |                  | 65 EA       | 2.98 /EA               | 193.70         | G   |
| Subtotal<br>GST/HST # R <sup>*</sup> | 107864738    | 5.000 %          | 193.70      |                        | 193.70<br>9.69 |     |
| Total (CAD)                          |              |                  |             |                        | 203.39         |     |

Please make cheques payable to **MINISTER OF FINANCE** and remit to: King's Printer, P.O. Box 9451 Stn Prov Govt, Victoria, BC, V8W 9V7 A \$30 SERVICE FEE WILL BE CHARGED FOR EACH DISHONOURED CHEQUE. NOTICE: TERMS NET 30 DAYS. INTEREST WILL BE CHARGED ON OVERDUE ACCOUNTS IN ACCORDANCE WITH GOVERNMENT REGULATIONS.



| NAME office of F.         | Bowinnt            | 19.1      | 2A                                   | - Jani        | 25/24                      | Ĭ            | Δ              | t .    | 1-    | ZOU.                         | C             |     |
|---------------------------|--------------------|-----------|--------------------------------------|---------------|----------------------------|--------------|----------------|--------|-------|------------------------------|---------------|-----|
| TE                        |                    |           | UE                                   |               |                            |              |                | yra    | G.    | <sub>5</sub> 000,<br>ictures | & F           | rai |
| EMAI                      | 1                  |