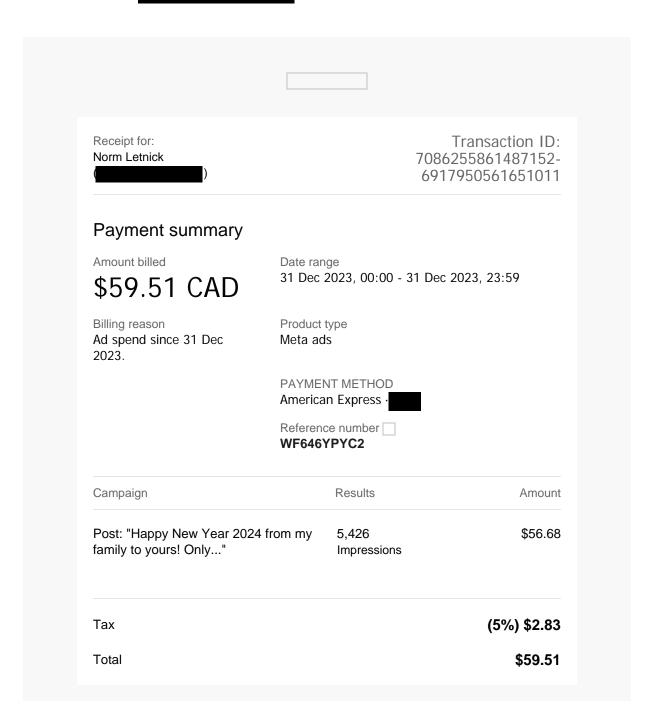

Subject: Fwd: Your Meta ads receipt (account ID:

**Date:** January 26, 2024 7:24:50 AM

----- Forwarded message -----

From: Meta for Business <advertise-noreply@support.facebook.com>

Date: Fri, Jan 26, 2024 at 1:00 AM

Subject: Your Meta ads receipt (account ID:

To: Norm Letnick