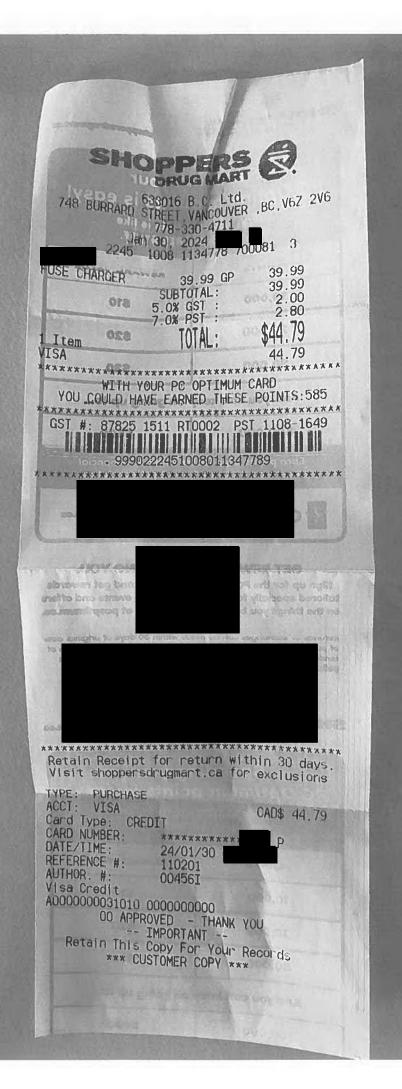

## Summary of Constituency Office Expense Receipts Fiscal 2023/2024 Period: Quarter 4 - Jan. 1, 2024 to Mar. 31, 2024

| Member Name:                | Kyllo, Greg                                                                                                                                                                  |                             |           |                   |               |
|-----------------------------|------------------------------------------------------------------------------------------------------------------------------------------------------------------------------|-----------------------------|-----------|-------------------|---------------|
| Expense Category:           | Special Events and F                                                                                                                                                         | Protocol                    |           |                   |               |
|                             |                                                                                                                                                                              |                             |           | <u>Note</u>       | <u>Amount</u> |
| Cumulative Balance at End   | of Prior Reporting Pe                                                                                                                                                        | riod:                       |           | Note 1            | \$2,815.84    |
| Add: Total Amount of Rece   | ipts for Current Repo                                                                                                                                                        | rting Period                | :         | Note 2            | \$2,807.19    |
| Balance at End of Current R | eporting Period:                                                                                                                                                             |                             |           | Note 3            | \$5,623.03    |
| Note 1                      | Note 1This amount represents the Q3 ending balance reported on the Q3 CO<br>disclosure report for this expense category for the period from<br>Apr. 1, 2023 to Dec. 31, 2023 |                             |           |                   |               |
| Note 2                      | This amount represe<br>disclosure expense o<br>Jan. 1, 2023                                                                                                                  |                             |           | t reporting peri  |               |
| Note 3                      | This amount represe<br>scanned receipts tot<br>report for the period<br>Apr. 1, 2023                                                                                         | al above. T                 |           | t also equals the |               |
| Note 4                      | 3471 Att<br>3472 Pro                                                                                                                                                         | osting Event<br>tending Eve | s<br>ints |                   | g accounts:   |