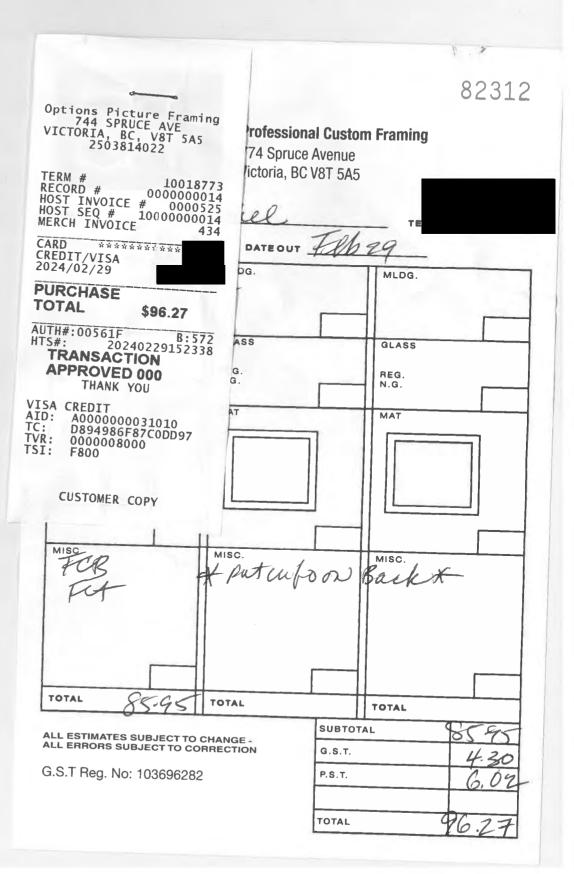

Account #

Route

ESFWP

| Date                   | Qty      | Descripti                              | on        | Rate              | Amount          |
|------------------------|----------|----------------------------------------|-----------|-------------------|-----------------|
| 1/10/2024<br>1/10/2024 | 2        | 18.9 L bottled water<br>Fuel Surcharge |           | 9.50<br>0.50      | 19.00T<br>0.50T |
| Emailed February       | y 2 2024 |                                        | Subtotal  |                   | \$19.50         |
|                        |          |                                        | Sales Tax | Total Tax<br>0.00 |                 |
|                        |          |                                        | Total     |                   | \$19.50         |



### Summary of Constituency Office Expense Receipts Fiscal 2023/2024 Period: Quarter 4 - Jan. 1, 2024 to Mar. 31, 2024

| Member Name:                | Fleming, Rob                                                                                                                                 |                       |               |
|-----------------------------|----------------------------------------------------------------------------------------------------------------------------------------------|-----------------------|---------------|
| Expense Category:           | Travel                                                                                                                                       | <u>Note</u>           | <u>Amount</u> |
| Cumulative Balance at End   | o