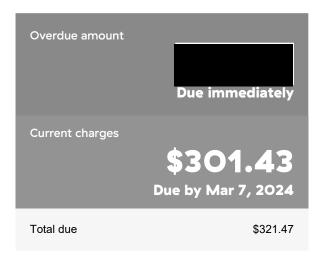

| \$6.10 |
| GST                                                                        | \$0.30 |
| Tip                                                                        | \$0.96 |
| Total                                                                      | \$7.36 |
| Visa (Contactless)                                                         | \$7.36 |



## Important bill highlights

#### Your bill for Dec 13, 2023 to Feb 12, 2024

- Thank you for your payment of \$204.15 on Jan 2, 2024.
- You have an overdue amount of \$20.04 due immediately. There are also new charges of \$301.43.
  - If you have already made a payment towards the past due amount, you can view your updated balance on bchydro.com/myhydro.
- To track your electricity usage, visit bchydro.com/login.



Turn for bill details

CO paid \$301.43

Did you know?

You used a total of 2,103 kWh from Dec 13, 2023 to Feb 12, 2024.

Use our online tracking tools to view your detailed electricity use by the month, week, day or even hour - up to the previous day. Visit bchydro.com/login.

#### Your electricity usage over time



average daily cost of electricity this bill period



## Ways to pay your bill

We offer several options for you to pay your bill.



bchydro.com/login-direct withdrawal from your bank account through MyHydro



Auto-pay-have your bills paid automatically from your bank account



Online banking-visit your bank's website or pay in person at your local branch



Credit card-pay through Paymentus, a third party service provider that charges a service fee

For more information