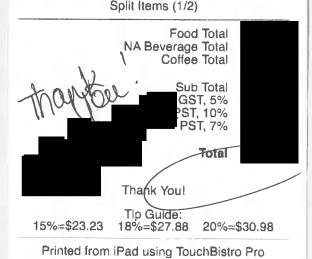

Subtotal: 430.58

GST: 21.53

Total: **\$452.11** 

Big Feast Bistro - Maple Ridge 11920 227 Street Maple Ridge, BC Canada, V2X6J2 Tel: +1 6044774334

Printed March 1, 2024 at 2:20 PM March 1, 2024 at Order #: 25991 Table: 10 guests Party Name: 257 Server: GST, 5% #: 811636844 Seat(s): 2 Tea M **Bubbly Sodas** + Lime Bubbly Soda Big Feast Grilled Club + Fries, salted not gluten free The Benny + poached medium + Ham + Citrus Infused Fresh Fruit Salad Salmon Benny + Breakfast Potatoes + poached medium 2 x Zevia Big Feast Stirfry + Grilled chicken + Half amount of noodles-\*\*\* + \$4.00: Add extra veg \*\*\*
+ Bill 2 of 2 -\*\*\*

Grown - Up Grilled Cheese + Smashed Potatoes + Fly pls for mayor-\*\*\*

Printed from iPad using TouchBistro Pro

BIG FEAST BISTRO 11920 227 ST MAPLE RIDGE BC

PURCHASE AMOUNT TIP TOTAL

Mastercard A0000000041010 43264EA75123B507 0000008000-