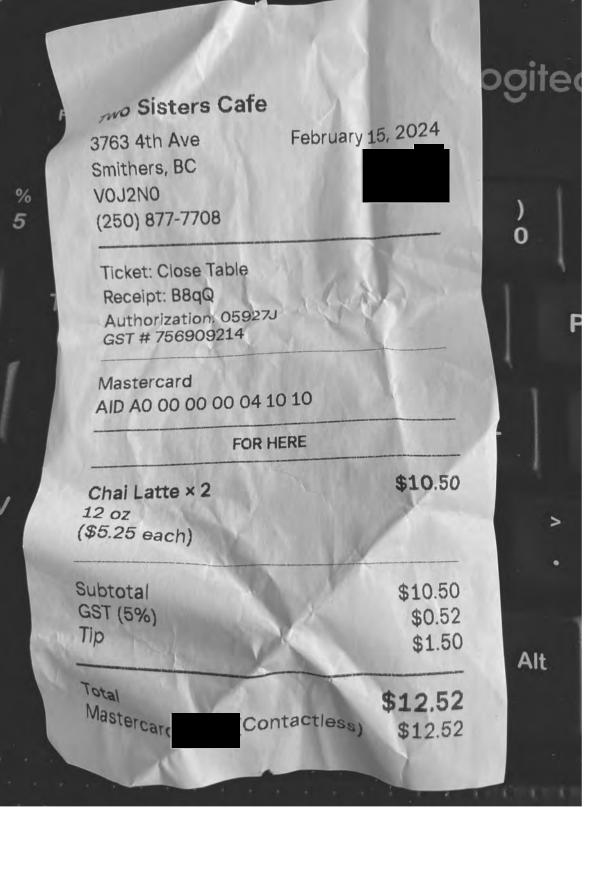

## Two Sisters Cafe

3763 4th Ave Smithers, BC VOJ2N0 (250) 877-7708

January 5, 2024

Ticket: 7

Receipt: 7tAW

Authorization: 08155J

GST # 756909214

Mastercard AID AO 00 00 00 04 10 10

#### FOR HERE

Cup Soup
Dill Cheese Bread (\$3.00)

Cup Soup GF Corn Bread (\$3.00)

Trail Mix Cookie

\$3.50

\$11.00

\$11.00

Subtotal GST (5%) Tip \$25.50 \$1.28 \$4.02 LOUISE'S KITCHEN 1283 MAIN ST PH 250 847-2547