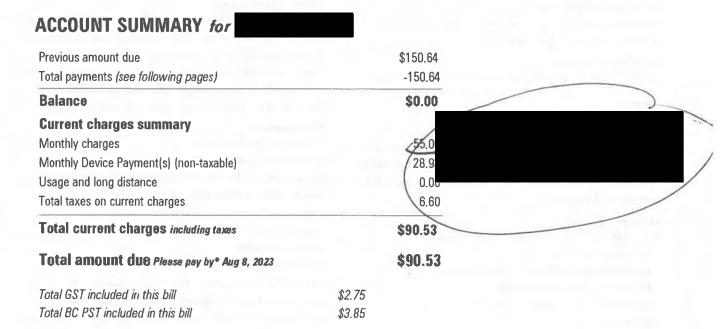

Monthly o | harges  |         |

Other charges and credits Monthly Device Payment(s) (non-taxable)

Usage and long distance

Total taxes on current charges

### Total current charges including taxes

Total amount due Please pay by\* Jul 10, 2023

Total GST included in this bill Total BC PST included in this bill

changed on June 21st. 28.93 0.00 13.04 \$150.64 150.64 \$5.A3

¥278 Q57 87.75.

Includes charges for services

CO Paid \$57.75

Manage your account at virginplus.ca/myaccount or call us at 1-888-999-2321. For more self serve options, check out the back of your bill.

Please detach this portion and return with your payment

Client ID Number:

**Total Amount Due** \$150.64

**Amount Paid** 



#01#E#VMANB#R##SML##000001555#

**Account Number** 

Please Pay By\*

July 10, 2023







CO Paid \$57.50

Manage your account at virginplus.ca/myaccount or call us at 1-888-999-2321. For more self serve options, check out the back of your bill.

Please detach this portion and return with your payment

Virgin

Account Number Please Pay By\* Total Amount Due Amount Paid

#01#E#VMANB#R##SML##000001545#

Client ID Number:

Amount Paid

\$90.53

000033

1 / 4 September 23, 2023 October 23, 2023

| Previous amount due                           |        | \$123.56 | DID YOU KNOW                                  |
|-----------------------------------------------|--------|----------|-----------------------------------------------|
| Total payments (see following pages) Sep 7 13 | 3      | -123.56  | Get 2-for-1 movie tickets at Cineplex Theatro |
| Balance