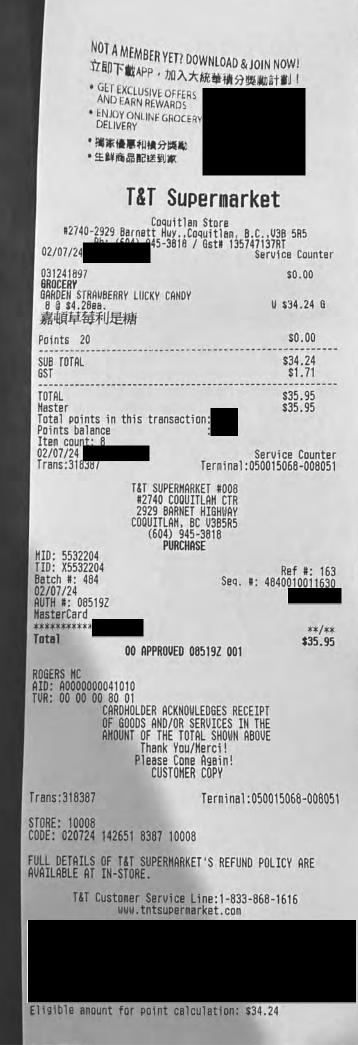

| • 生鮮商品記送到家                                                                                                                                                                          |                                           |
|-------------------------------------------------------------------------------------------------------------------------------------------------------------------------------------|-------------------------------------------|
| T&T Super                                                                                                                                                                           | market                                    |
| Coquitlam Sto<br>#2740-2929 Barnett Hwy.,Coquit<br>Phy (604) 945-3818 / Gst                                                                                                         | 1am, B.C.,038 5R5<br># 135747137RT        |
| 01/21/24                                                                                                                                                                            | Yan<br>\$0.00                             |
| D31241897<br>G <b>rocery</b><br>Garden Strauberry Lucky Candy                                                                                                                       | 30.00                                     |
| 8 8 \$4.28ea.<br>嘉頓草莓利是糖                                                                                                                                                            | ₩ \$34.24 G                               |
| Points 20                                                                                                                                                                           | \$0.00                                    |
| SUB TOTAL<br>GST                                                                                                                                                                    | \$34.24<br>\$1.71                         |
| TOTAL<br>Master                                                                                                                                                                     | \$35.95<br>\$35.95                        |
| Total points in this transaction:<br>Points balance :<br>Item count: 8                                                                                                              | 000,00                                    |
| 01/21/24<br>Trans:134747 Ter                                                                                                                                                        | minal:050015068-008007                    |
| T&T SUPERMARKET<br>#2740 COQUITLAM<br>2929 BARNET HIG<br>COQUITLAM, BC V3<br>(604) 945-381<br>PURCHASE                                                                              | CTR<br>HVAY<br>B5R5                       |
| MID: 5532204<br>TID: R5532204<br>Batch #: 461<br>01/21/24<br>AUTH #: 096332                                                                                                         | Ref #: 222<br>Seq. #: 4610010012220       |
| HasterCard<br>**************<br>Total                                                                                                                                               | **/**<br>\$35.95                          |
| DO APPROVED 09633                                                                                                                                                                   | 32 001                                    |
| ROGERS MC<br>AID: A00000000041010<br>TVR: 00 00 00 80 01<br>CARDHOLDER ACKNOWLEDG<br>OF GOODS AND/OR SERV<br>AMOUNT OF THE TOTAL<br>Thank You/Mer<br>Please Come Agi<br>CUSTOMER CO | LLES IN THE<br>SHOWN ABOVE<br>si!<br>ain! |
| Trans:134747 Te                                                                                                                                                                     | rminal:050015068-008007                   |
| STORE: 10008<br>CODE: 012124 164307 4747 10008                                                                                                                                      |                                           |
| FULL DETAILS OF T&T SUPERMARKET'S<br>AVAILABLE AT IN-STORE.                                                                                                                         | REFUND POLICY ARE                         |
| T&T Customer Service Line<br>vvv.tntsupermarke                                                                                                                                      | :1-833-868-1616<br>t.com                  |
|                                                                                                                                                                                     |                                           |
| Eligible amount for point calcula                                                                                                                                                   | ition: \$34.24                            |