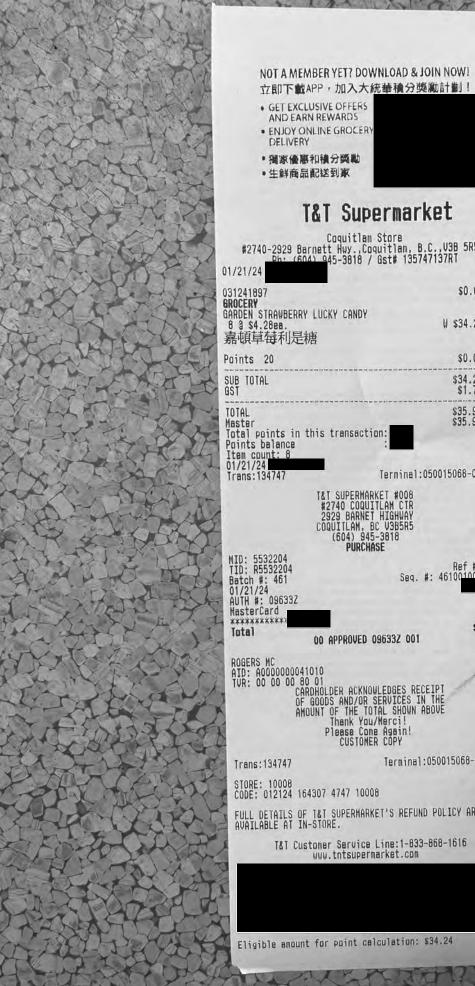

| • 生鮮商品記送到家                                                                                                                                                                          |                                           |
|-------------------------------------------------------------------------------------------------------------------------------------------------------------------------------------|-------------------------------------------|
| T&T Super                                                                                                                                                                           | market                                    |
| Coquitlam Sto<br>#2740-2929 Barnett Hwy.,Coquit<br>Phy (604) 945-3818 / Gst                                                                                                         | 1am, B.C.,038 5R5<br># 135747137RT        |
| 01/21/24                                                                                                                                                                            | Yan<br>\$0.00                             |
| D31241897<br>G <b>rocery</b><br>Garden Strauberry Lucky Candy                                                                                                                       | 30.00                                     |
| 8 8 \$4.28ea.<br>嘉頓草莓利是糖                                                                                                                                                            | ₩ \$34.24 G                               |
| Points 20                                                                                                                                                                           | \$0.00                                    |
| SUB TOTAL<br>GST                                                                                                                                                                    | \$34.24<br>\$1.71                         |
| TOTAL<br>Master                                                                                                                                                                     | \$35.95<br>\$35.95                        |
| Total points in this transaction:<br>Points balance :<br>Item count: 8                                                                                                              | 000,00                                    |
| 01/21/24<br>Trans:134747 Ter                                                                                                                                                        | minal:050015068-008007                    |
| T&T SUPERMARKET<br>#2740 COQUITLAM<br>2929 BARNET HIG<br>COQUITLAM, BC V3<br>(604) 945-381<br>PURCHASE                                                                              | CTR<br>HVAY<br>B5R5                       |
| MID: 5532204<br>TID: R5532204<br>Batch #: 461<br>01/21/24<br>AUTH #: 096332                                                                                                         | Ref #: 222<br>Seq. #: 4610010012220       |
| HasterCard<br>**************<br>Total                                                                                                                                               | **/**<br>\$35.95                          |
| DO APPROVED 09633                                                                                                                                                                   | 32 001                                    |
| ROGERS MC<br>AID: A00000000041010<br>TVR: 00 00 00 80 01<br>CARDHOLDER ACKNOWLEDG<br>OF GOODS AND/OR SERV<br>AMOUNT OF THE TOTAL<br>Thank You/Mer<br>Please Come Agi<br>CUSTOMER CO | LLES IN THE<br>SHOWN ABOVE<br>si!<br>ain! |
| Trans:134747 Te                                                                                                                                                                     | rminal:050015068-008007                   |
| STORE: 10008<br>CODE: 012124 164307 4747 10008                                                                                                                                      |                                           |
| FULL DETAILS OF T&T SUPERMARKET'S<br>AVAILABLE AT IN-STORE.                                                                                                                         | REFUND POLICY ARE                         |
| T&T Customer Service Line<br>vvv.tntsupermarke                                                                                                                                      | :1-833-868-1616<br>t.com                  |
|                                                                                                                                                                                     |                                           |
| Eligible amount for point calcula                                                                                                                                                   | ition: \$34.24                            |