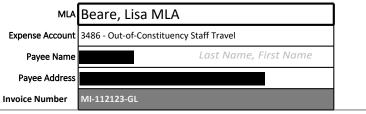

#### **Constituency Assistant Mileage Reimbursement Form**

| MLA             | Beare, Lisa MLA                         |  |  |
|-----------------|-----------------------------------------|--|--|
| Expense Account | 3486 - Out-of-Constituency Staff Travel |  |  |
| Payee Name      | Last Name, First Name                   |  |  |
| Payee Address   | EFT                                     |  |  |
| nvoice Number   | MI-022024-AC                            |  |  |