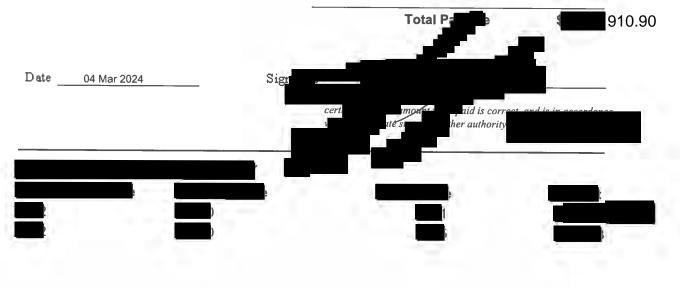

Total Payable

\$921.32

certified that the amount to be paid is correct, and is in accordance with appropriate statute or other authority for payment