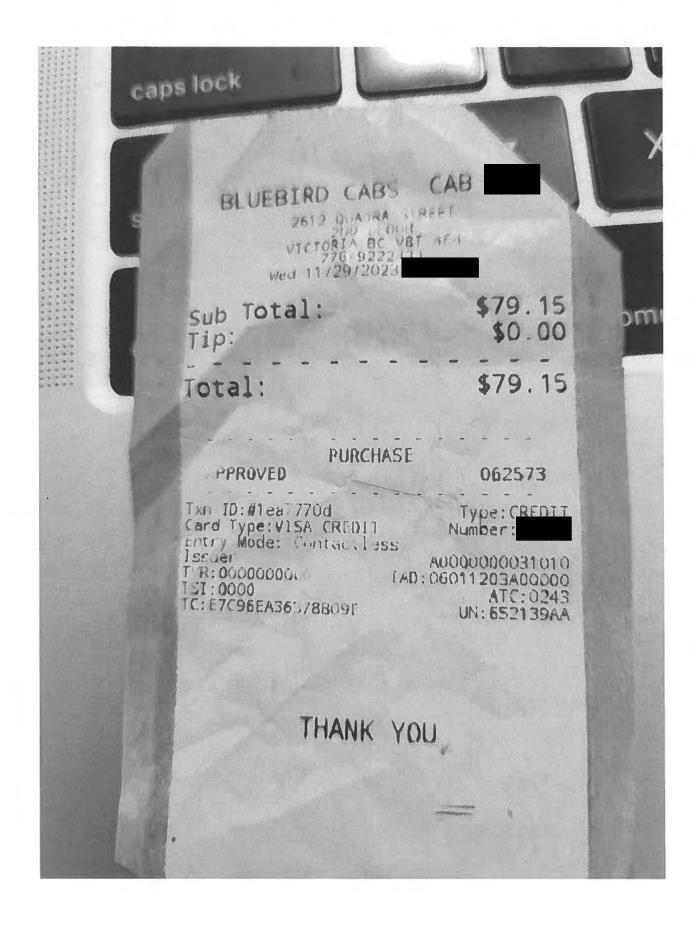

| Date              | Expenses                              | Amount   |  |
|-------------------|---------------------------------------|----------|--|
| November 29, 2023 | 32(km)                                | \$19.52  |  |
| From Blue         | ndell Rd to Tsawwassen ferry terminal |          |  |
| November 29, 2023 | Accommodation Expenses                | \$466.30 |  |
| November 29, 2023 | Dinner Only                           | \$36.00  |  |
| November 29, 2023 | Ferry                                 | \$19.20  |  |
| November 29, 2023 | Тахі                                  | \$79.15  |  |
| November 30, 2023 | Full Day Meals Per Diem Allow.        | \$61.00  |  |
| December 01, 2023 | Breakfast only                        | \$27.00  |  |
| December 01, 2023 | Ferry                                 | \$19.20  |  |
| December 01, 2023 | Тахі                                  | \$66.75  |  |
| December 01, 2023 | Taxi                                  | \$36.06  |  |