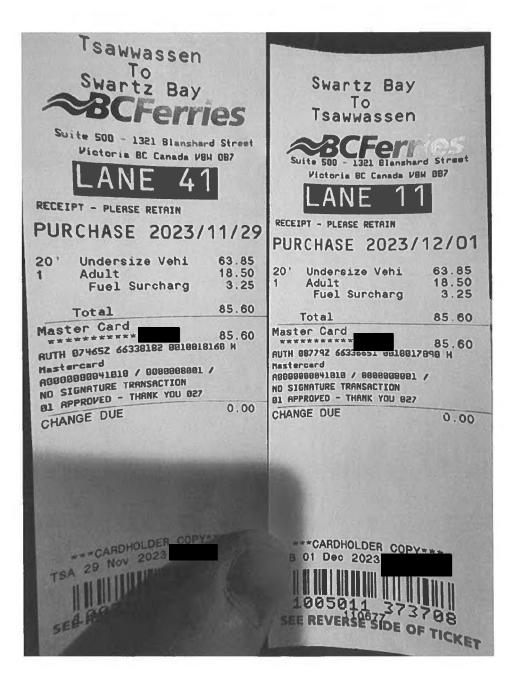

| Dete              | <b>F</b>                            | <b>A</b> |
|-------------------|-------------------------------------|----------|
| Date              | Expenses                            | Amount   |
| November 29, 2023 | 67(km)                              | \$40.87  |
| From home (156    | 65 Mountain View Drive) to Victoria |          |
| December 01, 2023 | 67(km)                              | \$40.87  |
| From Victoria to  | home (15665 Mountain View Drive)    |          |
| November 29, 2023 | Accommodation Expenses              | \$485.38 |
| November 29, 2023 | Ferry                               | \$85.60  |
| November 29, 2023 | Full Day Meals Per Diem Allow.      | \$61.00  |
| November 30, 2023 | Full Day Meals Per Diem Allow.      | \$61.00  |
| December 01, 2023 | Ferry                               | \$85.60  |
| December 01, 2023 | Full Day Meals Per Diem Allow.      | \$61.00  |