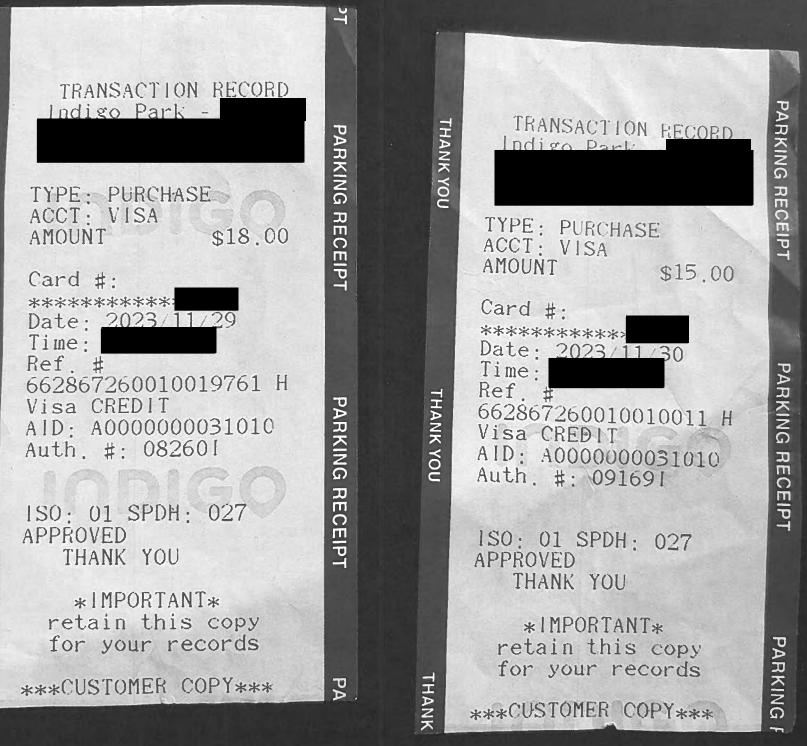

| Date              | Expenses                                 | Amount   |
|-------------------|------------------------------------------|----------|
|                   | •                                        |          |
| November 29, 2023 | 72(km)                                   | \$43.92  |
| From home to L    | egislature                               |          |
| December 01, 2023 | 79(km)                                   | \$48.19  |
| From Legislatur   | e to home. Stopped in Richmond en route. |          |
| November 29, 2023 | Accommodation Expenses                   | \$485.38 |
| November 29, 2023 | Ferry                                    | \$100.55 |
| November 29, 2023 | Full Day Meals Per Diem Allow.           | \$61.00  |
| November 29, 2023 | Parking                                  | \$18.00  |
| November 30, 2023 | Full Day Meals Per Diem Allow.           | \$61.00  |
| November 30, 2023 | Parking                                  | \$15.00  |
| December 01, 2023 | Ferry                                    | \$100.55 |
| December 01, 2023 | Full Day Meals Per Diem Allow.           | \$61.00  |