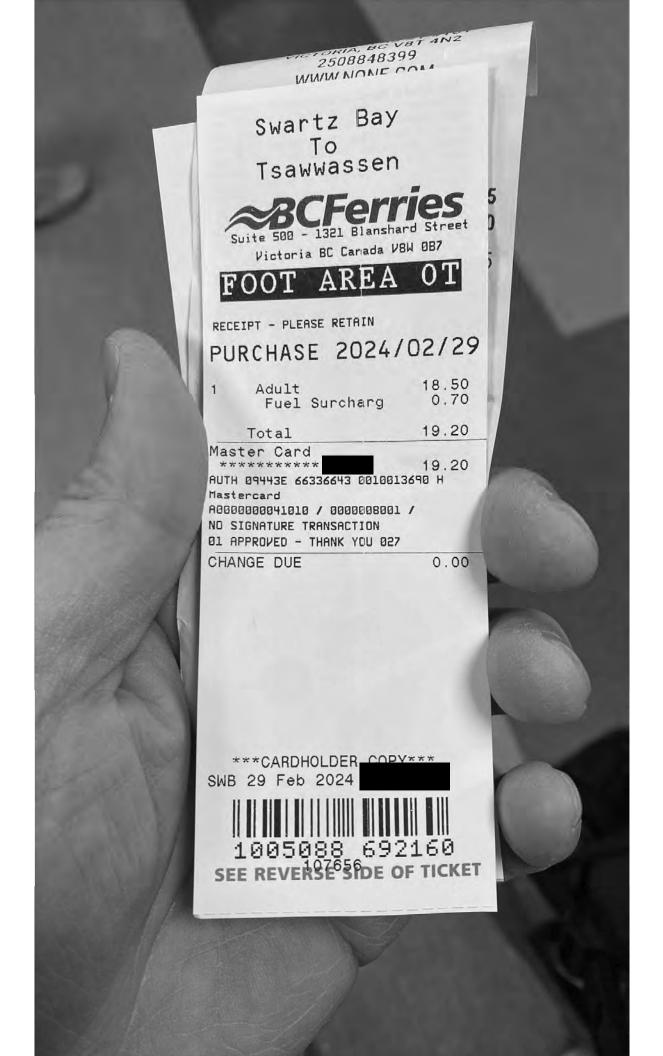

| Date              | Expenses                              | Amount   |  |
|-------------------|---------------------------------------|----------|--|
| November 29, 2023 | 32(km)                                | \$19.52  |  |
| From Blue         | ndell Rd to Tsawwassen ferry terminal |          |  |
| November 29, 2023 | Accommodation Expenses                | \$466.30 |  |
| November 29, 2023 | Dinner Only                           | \$36.00  |  |
| November 29, 2023 | Ferry                                 | \$19.20  |  |
| November 29, 2023 | Тахі                                  | \$79.15  |  |
| November 30, 2023 | Full Day Meals Per Diem Allow.        | \$61.00  |  |
| December 01, 2023 | Breakfast only                        | \$27.00  |  |
| December 01, 2023 | Ferry                                 | \$19.20  |  |
| December 01, 2023 | Тахі                                  | \$66.75  |  |
| December 01, 2023 | Taxi                                  | \$36.06  |  |