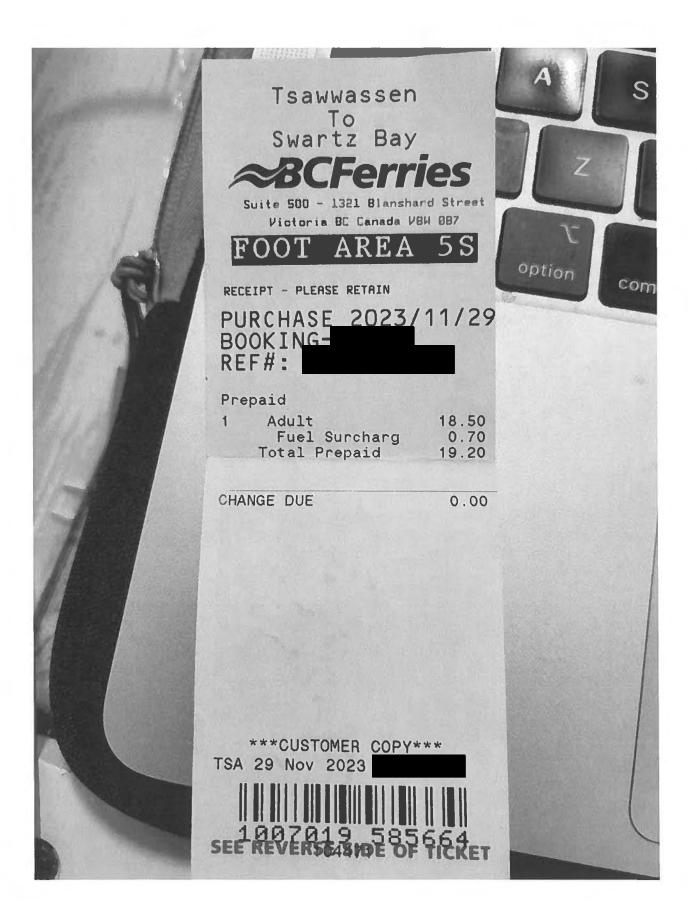

| Date              | Expenses                              | Amount   |  |
|-------------------|---------------------------------------|----------|--|
| November 29, 2023 | 32(km)                                | \$19.52  |  |
| From Blue         | ndell Rd to Tsawwassen ferry terminal |          |  |
| November 29, 2023 | Accommodation Expenses                | \$466.30 |  |
| November 29, 2023 | Dinner Only                           | \$36.00  |  |
| November 29, 2023 | Ferry                                 | \$19.20  |  |
| November 29, 2023 | Тахі                                  | \$79.15  |  |
| November 30, 2023 | Full Day Meals Per Diem Allow.        | \$61.00  |  |
| December 01, 2023 | Breakfast only                        | \$27.00  |  |
| December 01, 2023 | Ferry                                 | \$19.20  |  |
| December 01, 2023 | Тахі                                  | \$66.75  |  |
| December 01, 2023 | Taxi                                  | \$36.06  |  |