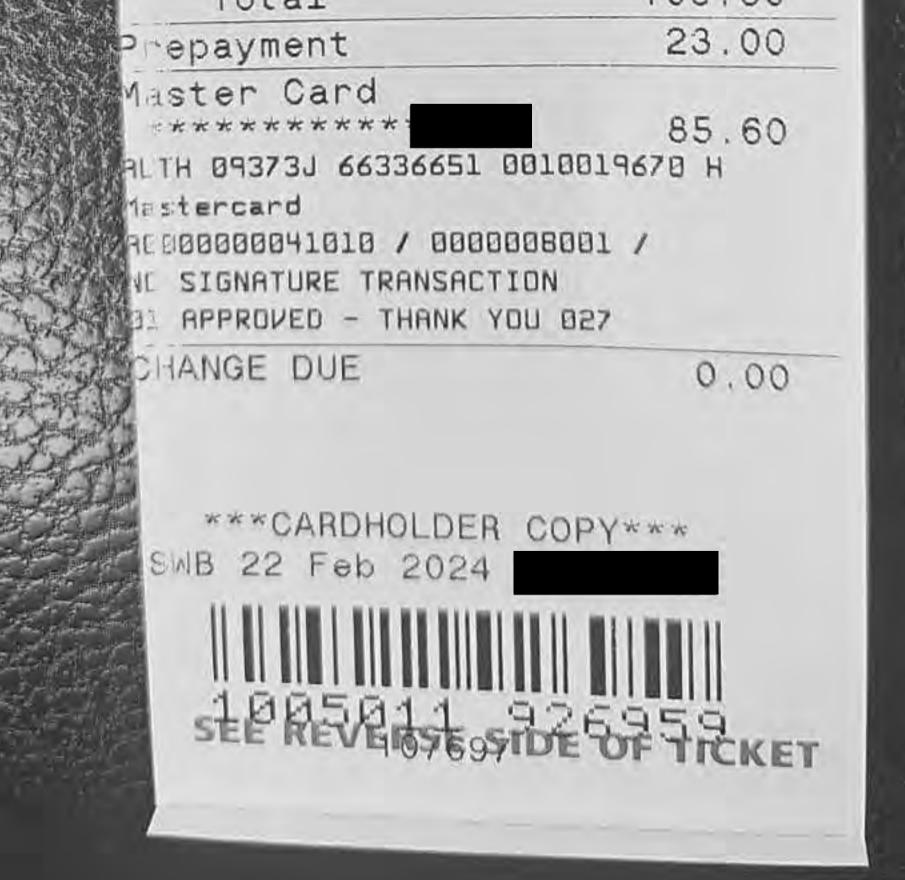

THANK YOL

THANK YOU

Claim Number: 51414 MLA Name: Yao, Henry -VM1-347-36 HWR Claim Date: November 29, 2023 **Constituency: Richmond South Centre** Type Of Trip: Accompanying Person Travel **Prepared By:** Claimant Type: Accompanying Person (CA) **Claimant Name: Travel From:** Constituency **Travel To:** Victoria **Trip Details:** Travel to Victoria. Caught the later ferry due to traffic on Dec 1.

| Dete              | <b>F</b>                            | <b>A</b> |
|-------------------|-------------------------------------|----------|
| Date              | Expenses                            | Amount   |
| November 29, 2023 | 67(km)                              | \$40.87  |
| From home (156    | 65 Mountain View Drive) to Victoria |          |
| December 01, 2023 | 67(km)                              | \$40.87  |
| From Victoria to  | home (15665 Mountain View Drive)    |          |
| November 29, 2023 | Accommodation Expenses              | \$485.38 |
| November 29, 2023 | Ferry                               | \$85.60  |
| November 29, 2023 | Full Day Meals Per Diem Allow.      | \$61.00  |
| November 30, 2023 | Full Day Meals Per Diem Allow.      | \$61.00  |
| December 01, 2023 | Ferry                               | \$85.60  |
| December 01, 2023 | Full Day Meals Per Diem Allow.      | \$61.00  |