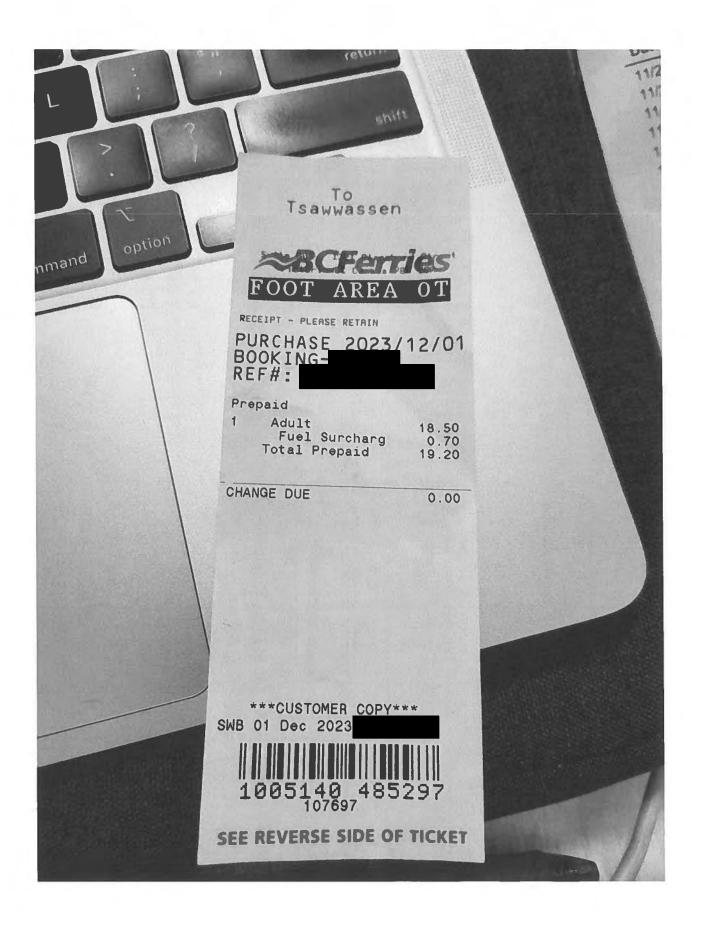

| Date              | Expenses                              | Amount   |  |
|-------------------|---------------------------------------|----------|--|
| November 29, 2023 | 32(km)                                | \$19.52  |  |
| From Blue         | ndell Rd to Tsawwassen ferry terminal |          |  |
| November 29, 2023 | Accommodation Expenses                | \$466.30 |  |
| November 29, 2023 | Dinner Only                           | \$36.00  |  |
| November 29, 2023 | Ferry                                 | \$19.20  |  |
| November 29, 2023 | Тахі                                  | \$79.15  |  |
| November 30, 2023 | Full Day Meals Per Diem Allow.        | \$61.00  |  |
| December 01, 2023 | Breakfast only                        | \$27.00  |  |
| December 01, 2023 | Ferry                                 | \$19.20  |  |
| December 01, 2023 | Тахі                                  | \$66.75  |  |
| December 01, 2023 | Taxi                                  | \$36.06  |  |