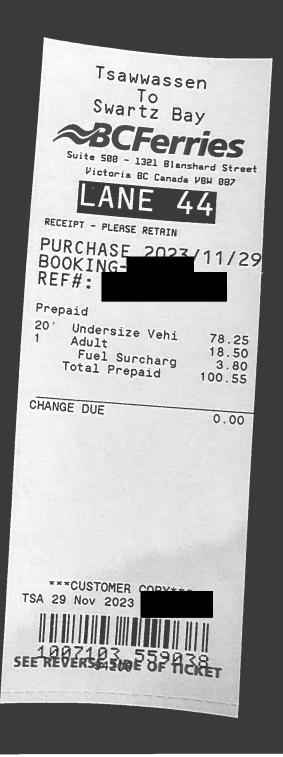

| Date              | Expenses                                 | Amount   |
|-------------------|------------------------------------------|----------|
|                   | •                                        |          |
| November 29, 2023 | 72(km)                                   | \$43.92  |
| From home to L    | egislature                               |          |
| December 01, 2023 | 79(km)                                   | \$48.19  |
| From Legislatur   | e to home. Stopped in Richmond en route. |          |
| November 29, 2023 | Accommodation Expenses                   | \$485.38 |
| November 29, 2023 | Ferry                                    | \$100.55 |
| November 29, 2023 | Full Day Meals Per Diem Allow.           | \$61.00  |
| November 29, 2023 | Parking                                  | \$18.00  |
| November 30, 2023 | Full Day Meals Per Diem Allow.           | \$61.00  |
| November 30, 2023 | Parking                                  | \$15.00  |
| December 01, 2023 | Ferry                                    | \$100.55 |
| December 01, 2023 | Full Day Meals Per Diem Allow.           | \$61.00  |