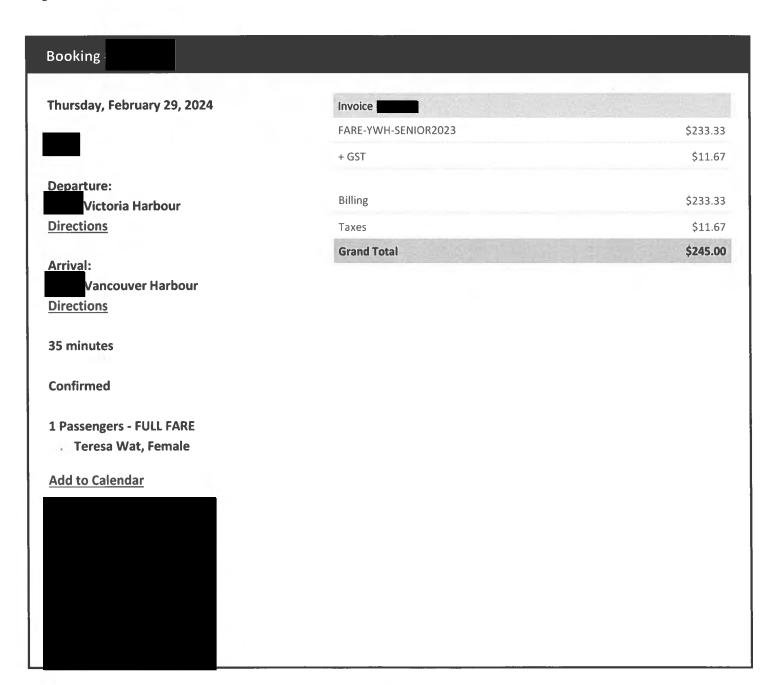

Did you know, in addition to our daily scheduled flights, Helijet Charters and our new\_partner BLADE, can also assist you in coordinating your custom charter for business or pleasure?

| Thursday, January 25, 2024            | Invoice                      |          |
|---------------------------------------|------------------------------|----------|
|                                       | FARE-YWH-FULL2023            | \$414.29 |
|                                       | PHS-Heliport Improvement Fee | \$7.62   |
| Departure: Vancouver Harbour          | + GST                        | \$21.09  |
| » <u>Directions</u>                   | Billing                      | \$421.91 |
| Arrival:                              | Taxes                        | \$21.09  |
| Victoria Harbour  » <u>Directions</u> | Grand Total                  | \$443.00 |
| 35 minutes                            |                              |          |