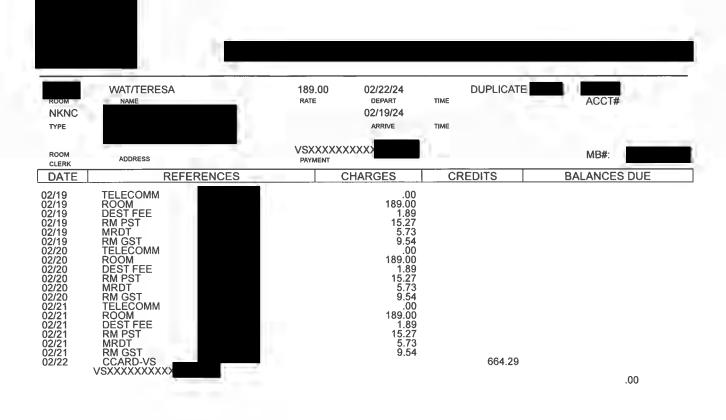

Trip Details: Burnaby to Victoria roundtrip for session

| Date              | Expenses                       | Amount   |
|-------------------|--------------------------------|----------|
| February 19, 2024 | Airfare                        | \$245.00 |
| Vancouver to      | Victoria                       |          |
| February 19, 2024 | Dinner Only - Victoria         | \$36.00  |
| February 19, 2024 | Taxi                           | \$38.55  |
| February 20, 2024 | MLA Per Diem - Victoria        | \$61.00  |
| February 21, 2024 | MLA Per Diem - Victoria        | \$61.00  |
| February 22, 2024 | Airfare                        | \$245.00 |
| Victoria to Va    | ncouver                        |          |
| February 22, 2024 | Hotel Victoria - With Receipts | \$664.29 |
| February 22, 2024 | MLA Per Diem - Victoria        | \$61.00  |
| February 22, 2024 | Taxi                           | \$9.45   |
|                   |                                |          |