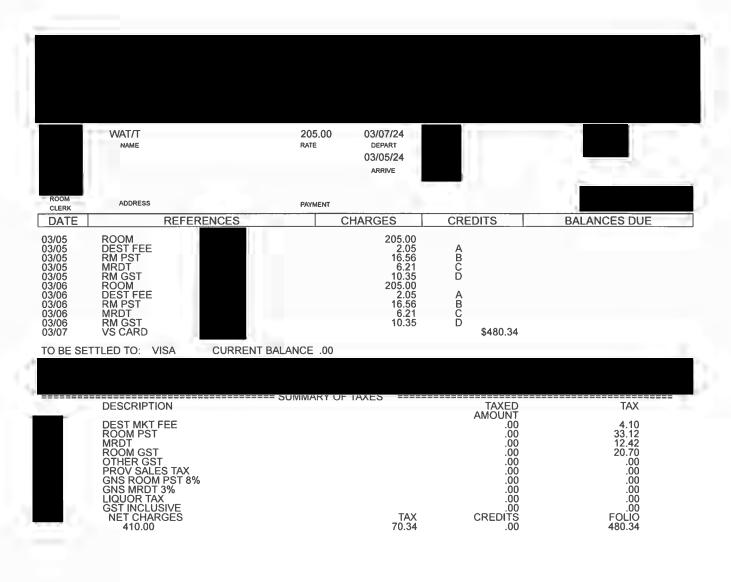

169.00 RATE

01/26/24

DEPART 01/25/24

ARRIVE

### VSXXXXXXXXXXXXX PAYMENT

| DATE                                               | REFERENCE                                                                                                                            | S                | CHARGE       | S                                      | CREDIT           | S                                                                  |                                                                                  |
|----------------------------------------------------|--------------------------------------------------------------------------------------------------------------------------------------|------------------|--------------|----------------------------------------|------------------|--------------------------------------------------------------------|----------------------------------------------------------------------------------|
| 01/25<br>01/25<br>01/25<br>01/25<br>01/25<br>01/26 | ROOM 1510,<br>DEST FEE 1510,<br>RM PST 1510,<br>MRDT 1510,<br>RM GST 1510,<br>CCARD-VS<br>PAYMENT RECEIVED BY: VIS                   | 1<br>1<br>1<br>1 | 1<br>xxxxxxx | 69.00<br>1.69<br>13.66<br>5.12<br>8.53 | A<br>B<br>C<br>D | 198.00                                                             |                                                                                  |
|                                                    |                                                                                                                                      |                  | RY OF TAXES  | =====                                  |                  | ======                                                             | <br>.00                                                                          |
|                                                    | DESCRIPTION                                                                                                                          |                  |              |                                        | T<br>AM          | OUNT                                                               | TAX                                                                              |
| ABCDEF H   KL                                      | DEST MKT FEE ROOM PST MRDT ROOM GST OTHER GST PROV SALES TAX GNS ROOM PST 8% GNS MRDT 3% LIQUOR TAX GST INCLUSIVE NET CHARGES 169.00 |                  |              | TAX<br>29.00                           | CR               | .00<br>.00<br>.00<br>.00<br>.00<br>.00<br>.00<br>.00<br>.00<br>.00 | 1.69<br>13.66<br>5.12<br>8.53<br>.00<br>.00<br>.00<br>.00<br>.00<br>.00<br>FOLIO |