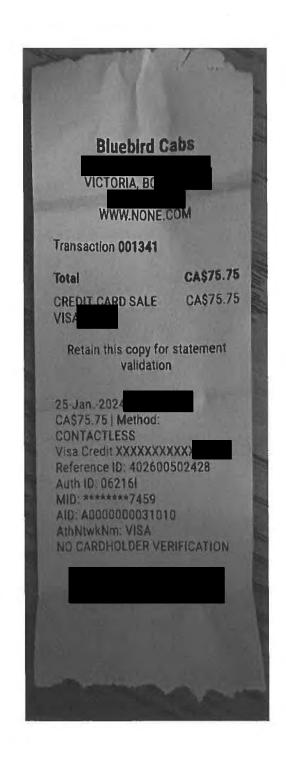

Travel From: Burnaby Travel To: Victoria

Trip Details: Burnaby to Victoria roundtrip for meetings and event

| Airfare oneway                 |                                                                                                                           |                                                                                                   |
|--------------------------------|---------------------------------------------------------------------------------------------------------------------------|---------------------------------------------------------------------------------------------------|
| Airfare - oneway               |                                                                                                                           | \$253.00                                                                                          |
| MLA Per Diem - Victoria        |                                                                                                                           | \$61.00                                                                                           |
| Taxi                           |                                                                                                                           | \$40.00                                                                                           |
| Taxi                           |                                                                                                                           | \$74.95                                                                                           |
| Taxi                           |                                                                                                                           | \$75.75                                                                                           |
|                                |                                                                                                                           | \$253.00                                                                                          |
| Breakfast Only - Victoria      |                                                                                                                           | \$27.00                                                                                           |
| Hotel Victoria - With Receipts |                                                                                                                           | \$268.29                                                                                          |
| Taxi                           |                                                                                                                           | \$12.75                                                                                           |
|                                | Total Payable                                                                                                             | \$1065.74                                                                                         |
|                                | MLA Per Diem - Victoria Taxi Taxi Taxi Airfare - oneway ver Breakfast Only - Victoria Hotel Victoria - With Receipts Taxi | Taxi Taxi Taxi Airfare - oneway Per Breakfast Only - Victoria Hotel Victoria - With Receipts Taxi |

## Taxi receipt

January 26, 2024 at