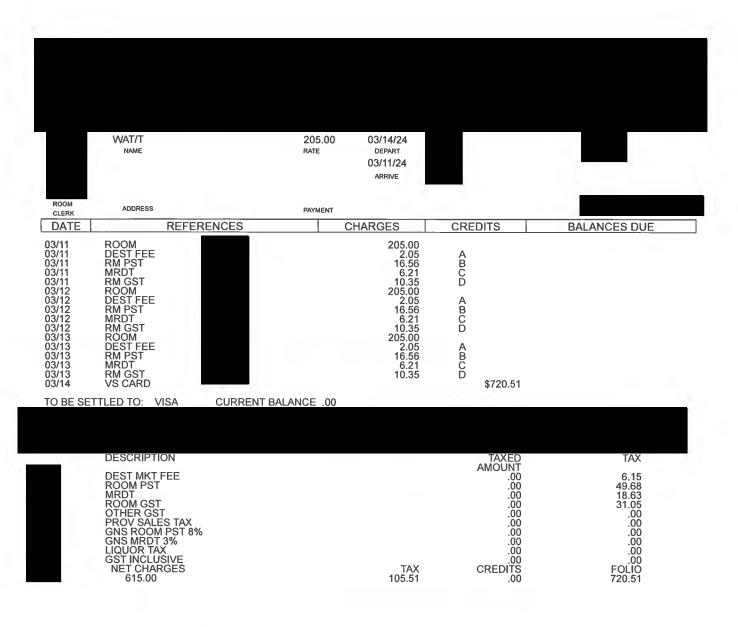

Trip Details: Burnaby to Victoria roundtrip for session

| Date              | Expenses                       | Amount   |
|-------------------|--------------------------------|----------|
| February 19, 2024 | Airfare                        | \$245.00 |
| Vancouver to      | Victoria                       |          |
| February 19, 2024 | Dinner Only - Victoria         | \$36.00  |
| February 19, 2024 | Taxi                           | \$38.55  |
| February 20, 2024 | MLA Per Diem - Victoria        | \$61.00  |
| February 21, 2024 | MLA Per Diem - Victoria        | \$61.00  |
| February 22, 2024 | Airfare                        | \$245.00 |
| Victoria to Va    | ncouver                        |          |
| February 22, 2024 | Hotel Victoria - With Receipts | \$664.29 |
| February 22, 2024 | MLA Per Diem - Victoria        | \$61.00  |
| February 22, 2024 | Taxi                           | \$9.45   |
|                   |                                |          |