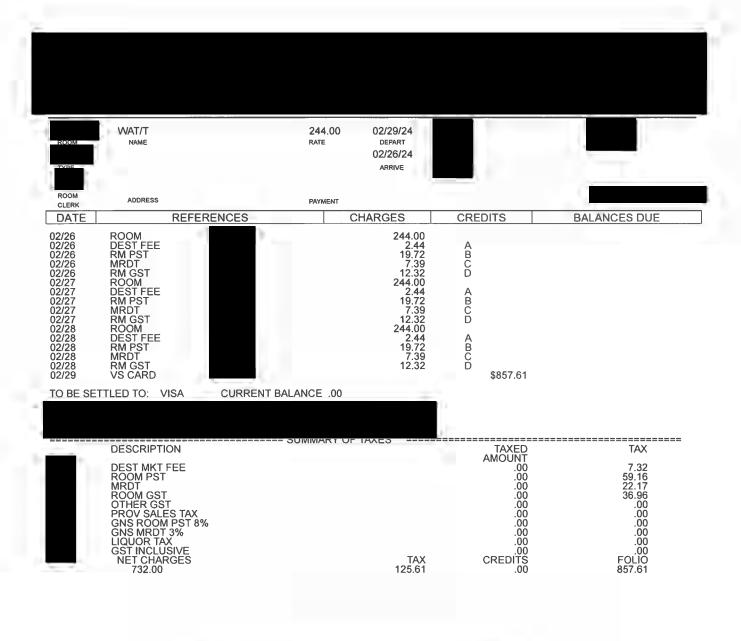

169.00 RATE

01/26/24

DEPART 01/25/24

ARRIVE

### VSXXXXXXXXXXXXX PAYMENT

| DATE                                               | REFERENCE                                                                                                                            | S                | CHARGE       | S                                      | CREDIT           | S                                                                  |                                                                                  |
|----------------------------------------------------|--------------------------------------------------------------------------------------------------------------------------------------|------------------|--------------|----------------------------------------|------------------|--------------------------------------------------------------------|----------------------------------------------------------------------------------|
| 01/25<br>01/25<br>01/25<br>01/25<br>01/25<br>01/26 | ROOM 1510,<br>DEST FEE 1510,<br>RM PST 1510,<br>MRDT 1510,<br>RM GST 1510,<br>CCARD-VS<br>PAYMENT RECEIVED BY: VIS                   | 1<br>1<br>1<br>1 | 1<br>xxxxxxx | 69.00<br>1.69<br>13.66<br>5.12<br>8.53 | A<br>B<br>C<br>D | 198.00                                                             |                                                                                  |
|                                                    |                                                                                                                                      |                  | RY OF TAXES  | =====                                  |                  | ======                                                             | <br>.00                                                                          |
|                                                    | DESCRIPTION                                                                                                                          |                  |              |                                        | T<br>AM          | OUNT                                                               | TAX                                                                              |
| ABCDEF H   KL                                      | DEST MKT FEE ROOM PST MRDT ROOM GST OTHER GST PROV SALES TAX GNS ROOM PST 8% GNS MRDT 3% LIQUOR TAX GST INCLUSIVE NET CHARGES 169.00 |                  |              | TAX<br>29.00                           | CR               | .00<br>.00<br>.00<br>.00<br>.00<br>.00<br>.00<br>.00<br>.00<br>.00 | 1.69<br>13.66<br>5.12<br>8.53<br>.00<br>.00<br>.00<br>.00<br>.00<br>.00<br>FOLIO |