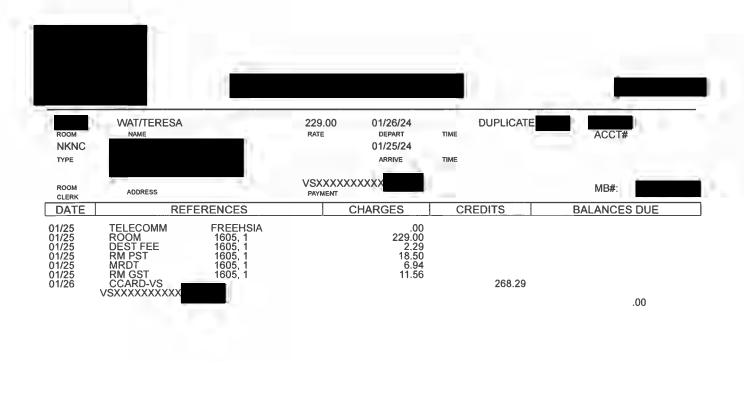

169.00 RATE

01/26/24

DEPART 01/25/24

ARRIVE

### VSXXXXXXXXXXXXX PAYMENT

| DATE                                               | REFERENCE                                                                                                                            | S                | CHARGE       | S                                      | CREDIT           | S                                                                  |                                                                                  |
|----------------------------------------------------|--------------------------------------------------------------------------------------------------------------------------------------|------------------|--------------|----------------------------------------|------------------|--------------------------------------------------------------------|----------------------------------------------------------------------------------|
| 01/25<br>01/25<br>01/25<br>01/25<br>01/25<br>01/26 | ROOM 1510,<br>DEST FEE 1510,<br>RM PST 1510,<br>MRDT 1510,<br>RM GST 1510,<br>CCARD-VS<br>PAYMENT RECEIVED BY: VIS                   | 1<br>1<br>1<br>1 | 1<br>xxxxxxx | 69.00<br>1.69<br>13.66<br>5.12<br>8.53 | A<br>B<br>C<br>D | 198.00                                                             |                                                                                  |
|                                                    |                                                                                                                                      |                  | RY OF TAXES  | =====                                  |                  | ======                                                             | <br>.00                                                                          |
|                                                    | DESCRIPTION                                                                                                                          |                  |              |                                        | T<br>AM          | OUNT                                                               | TAX                                                                              |
| ABCDEF H   KL                                      | DEST MKT FEE ROOM PST MRDT ROOM GST OTHER GST PROV SALES TAX GNS ROOM PST 8% GNS MRDT 3% LIQUOR TAX GST INCLUSIVE NET CHARGES 169.00 |                  |              | TAX<br>29.00                           | CR               | .00<br>.00<br>.00<br>.00<br>.00<br>.00<br>.00<br>.00<br>.00<br>.00 | 1.69<br>13.66<br>5.12<br>8.53<br>.00<br>.00<br>.00<br>.00<br>.00<br>.00<br>FOLIO |