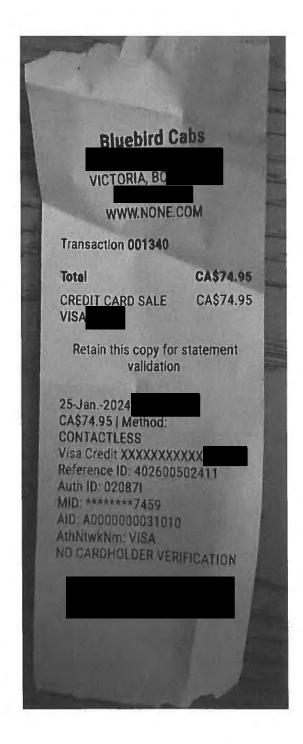

Travel From: Burnaby Travel To: Victoria

Trip Details: Burnaby to Victoria roundtrip for meetings and event

| Airfare oneway                 |                                                                                                                           |                                                                                                   |
|--------------------------------|---------------------------------------------------------------------------------------------------------------------------|---------------------------------------------------------------------------------------------------|
| Airfare - oneway               |                                                                                                                           | \$253.00                                                                                          |
| MLA Per Diem - Victoria        |                                                                                                                           | \$61.00                                                                                           |
| Taxi                           |                                                                                                                           | \$40.00                                                                                           |
| Taxi                           |                                                                                                                           | \$74.95                                                                                           |
| Taxi                           |                                                                                                                           | \$75.75                                                                                           |
|                                |                                                                                                                           | \$253.00                                                                                          |
| Breakfast Only - Victoria      |                                                                                                                           | \$27.00                                                                                           |
| Hotel Victoria - With Receipts |                                                                                                                           | \$268.29                                                                                          |
| Taxi                           |                                                                                                                           | \$12.75                                                                                           |
|                                | Total Payable                                                                                                             | \$1065.74                                                                                         |
|                                | MLA Per Diem - Victoria Taxi Taxi Taxi Airfare - oneway ver Breakfast Only - Victoria Hotel Victoria - With Receipts Taxi | Taxi Taxi Taxi Airfare - oneway Per Breakfast Only - Victoria Hotel Victoria - With Receipts Taxi |

## Taxi receipt

January 26, 2024 at