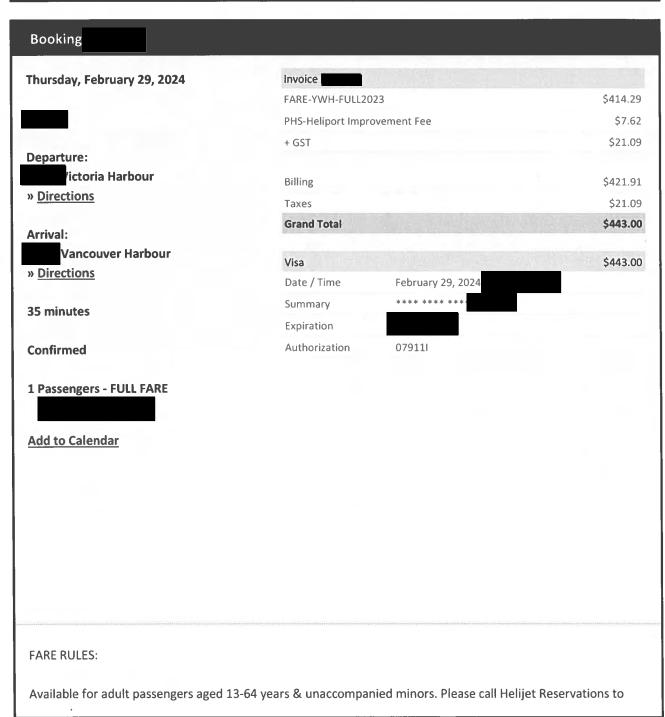

Did you know, in addition to our daily scheduled flights, Helijet Charters and our new\_partner BLADE, can also assist you in coordinating your custom charter for business or pleasure?

| Thursday, January 25, 2024            | Invoice                      |          |
|---------------------------------------|------------------------------|----------|
|                                       | FARE-YWH-FULL2023            | \$414.29 |
|                                       | PHS-Heliport Improvement Fee | \$7.62   |
| Departure: Vancouver Harbour          | + GST                        | \$21.09  |
| » <u>Directions</u>                   | Billing                      | \$421.91 |
| Arrival:                              | Taxes                        | \$21.09  |
| Victoria Harbour  » <u>Directions</u> | Grand Total                  | \$443.00 |
| 35 minutes                            |                              |          |