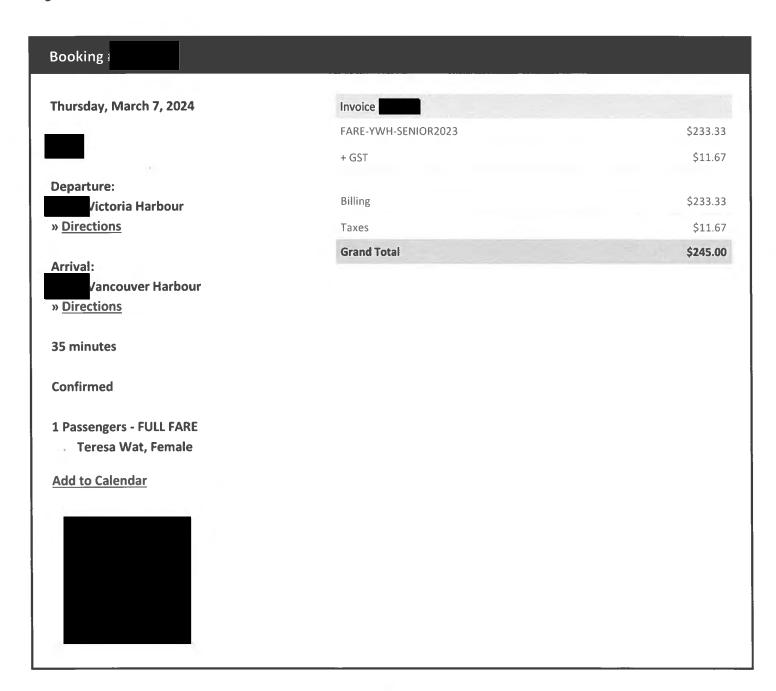

| Customer # |            |
|------------|------------|
| Name       | Teresa Wa  |
| Company    | Bc Liberal |
|            | Name       |

| Booking:                                 |                              |          |
|------------------------------------------|------------------------------|----------|
| Thursday, January 25, 2024               | Invoice                      |          |
|                                          | FARE-YWH-SENIOR2023          | \$233.33 |
|                                          | PHS-Heliport Improvement Fee | \$7.62   |
|                                          | + GST                        | \$12.05  |
| Departure: Vancouver Harbour  Directions | Billing                      | \$240.95 |

|                                                                                                                                                                                                                                                                                                                                                                                                                                                                                                                                                                                                                                                                                                                                                                                                                                                                                                                                                                                                                                                                                                                                                                                                                                                                                                                                                                                                                                                                                                                                                                                                                                                                                                                                                                                                                                                                                                                                                                                                                                                                                                                                | Taxes              | \$12.05  |
|--------------------------------------------------------------------------------------------------------------------------------------------------------------------------------------------------------------------------------------------------------------------------------------------------------------------------------------------------------------------------------------------------------------------------------------------------------------------------------------------------------------------------------------------------------------------------------------------------------------------------------------------------------------------------------------------------------------------------------------------------------------------------------------------------------------------------------------------------------------------------------------------------------------------------------------------------------------------------------------------------------------------------------------------------------------------------------------------------------------------------------------------------------------------------------------------------------------------------------------------------------------------------------------------------------------------------------------------------------------------------------------------------------------------------------------------------------------------------------------------------------------------------------------------------------------------------------------------------------------------------------------------------------------------------------------------------------------------------------------------------------------------------------------------------------------------------------------------------------------------------------------------------------------------------------------------------------------------------------------------------------------------------------------------------------------------------------------------------------------------------------|--------------------|----------|
| Arrival: /ictoria Harbour Directions                                                                                                                                                                                                                                                                                                                                                                                                                                                                                                                                                                                                                                                                                                                                                                                                                                                                                                                                                                                                                                                                                                                                                                                                                                                                                                                                                                                                                                                                                                                                                                                                                                                                                                                                                                                                                                                                                                                                                                                                                                                                                           | <b>Grand Total</b> | \$253.00 |
| 35 minutes                                                                                                                                                                                                                                                                                                                                                                                                                                                                                                                                                                                                                                                                                                                                                                                                                                                                                                                                                                                                                                                                                                                                                                                                                                                                                                                                                                                                                                                                                                                                                                                                                                                                                                                                                                                                                                                                                                                                                                                                                                                                                                                     |                    |          |
| Confirmed                                                                                                                                                                                                                                                                                                                                                                                                                                                                                                                                                                                                                                                                                                                                                                                                                                                                                                                                                                                                                                                                                                                                                                                                                                                                                                                                                                                                                                                                                                                                                                                                                                                                                                                                                                                                                                                                                                                                                                                                                                                                                                                      |                    |          |
| 1 Passengers - FULL FARE . Teresa Wat, Female                                                                                                                                                                                                                                                                                                                                                                                                                                                                                                                                                                                                                                                                                                                                                                                                                                                                                                                                                                                                                                                                                                                                                                                                                                                                                                                                                                                                                                                                                                                                                                                                                                                                                                                                                                                                                                                                                                                                                                                                                                                                                  |                    |          |
| Add to Calendar                                                                                                                                                                                                                                                                                                                                                                                                                                                                                                                                                                                                                                                                                                                                                                                                                                                                                                                                                                                                                                                                                                                                                                                                                                                                                                                                                                                                                                                                                                                                                                                                                                                                                                                                                                                                                                                                                                                                                                                                                                                                                                                |                    |          |
| × long at the third and all third and all the transfer and the transfer an |                    |          |
|                                                                                                                                                                                                                                                                                                                                                                                                                                                                                                                                                                                                                                                                                                                                                                                                                                                                                                                                                                                                                                                                                                                                                                                                                                                                                                                                                                                                                                                                                                                                                                                                                                                                                                                                                                                                                                                                                                                                                                                                                                                                                                                                |                    |          |