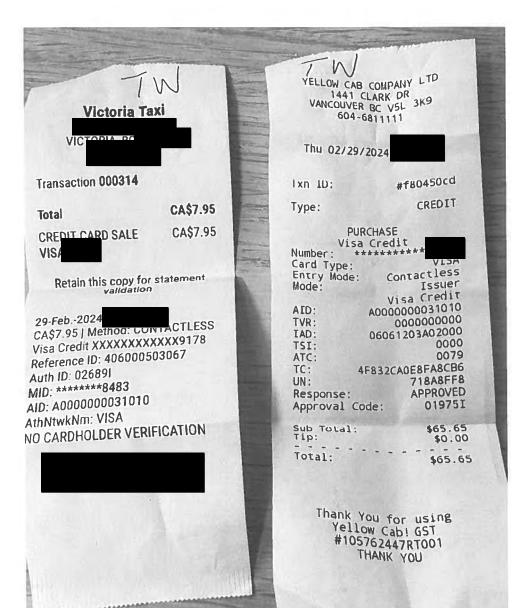

Trip Details: Burnaby to Victoria roundtrip for session

| Date              | Expenses                       | Amount   |
|-------------------|--------------------------------|----------|
| February 19, 2024 | Airfare                        | \$245.00 |
| Vancouver to      | Victoria                       |          |
| February 19, 2024 | Dinner Only - Victoria         | \$36.00  |
| February 19, 2024 | Taxi                           | \$38.55  |
| February 20, 2024 | MLA Per Diem - Victoria        | \$61.00  |
| February 21, 2024 | MLA Per Diem - Victoria        | \$61.00  |
| February 22, 2024 | Airfare                        | \$245.00 |
| Victoria to Va    | ncouver                        |          |
| February 22, 2024 | Hotel Victoria - With Receipts | \$664.29 |
| February 22, 2024 | MLA Per Diem - Victoria        | \$61.00  |
| February 22, 2024 | Taxi                           | \$9.45   |
|                   |                                |          |

#### **Purchase**

Feb 19,2024

VISA

Entry: Tap EMV (H)

Ref# 402-0S94P702ERA1N06

Auth#: 064501 Response: 01-027 Order: MGO1708372546447

Username

**Amount** 

\$ 38.55

B40

A0000000031010 Visa Credit TVR 00000000000

**Approved** 

Signature Not Required

Important.Retain this copy for your record

BLUEBIRD CABS
2612 QUADRA ST
VICTORIA BC V8T 4E4
250-3822222

Thu 02/22/2024

Ixn ID:

#d1abdd42

Type:

CREDIT

PURCHASE

Visa Credit Number: \*\*\*\*\*\*\*\* Card Type:

VISA Contactless

Entry Mode: Mode:

Issuer Visa Credit

AID: TVR: IAD: A000000031010 0000000000 06061203A02000

TSI: ATC: TC:

0000 0071 D76E6DA50645FE62

UN: Response: SO645FE62 2AD6A6C0 APPROVED

Approval Code: Sub Total:

05576I \$9.45

Tip:

\$0.00

Total:

\$9.45

THANK YOU

**From:** passengerservices@helijet.com

Sent: Monday, February 19, 2024 4:28 PM

To:

**Subject:** Thank you for choosing to take off with Helijet!