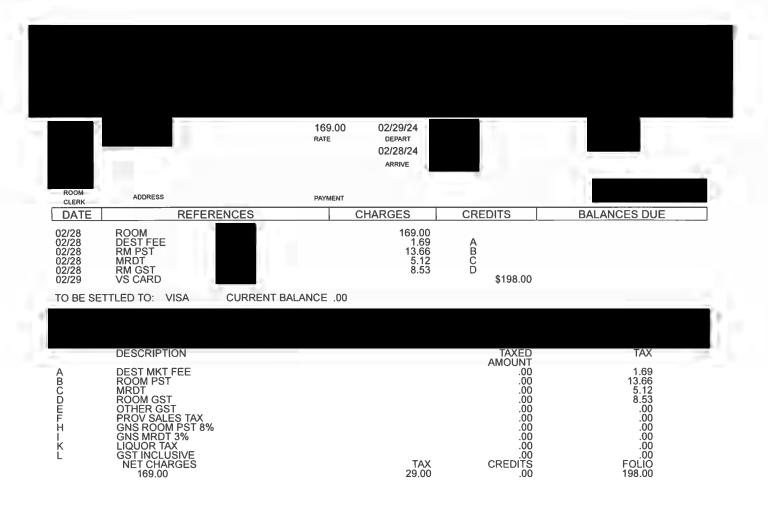

169.00 RATE

01/26/24

DEPART 01/25/24

ARRIVE

### VSXXXXXXXXXXXXX PAYMENT

| DATE                                               | REFERENCE                                                                                                                            | S                | CHARGE       | S                                      | CREDIT           | S                                                                  |                                                                                  |
|----------------------------------------------------|--------------------------------------------------------------------------------------------------------------------------------------|------------------|--------------|----------------------------------------|------------------|--------------------------------------------------------------------|----------------------------------------------------------------------------------|
| 01/25<br>01/25<br>01/25<br>01/25<br>01/25<br>01/26 | ROOM 1510,<br>DEST FEE 1510,<br>RM PST 1510,<br>MRDT 1510,<br>RM GST 1510,<br>CCARD-VS<br>PAYMENT RECEIVED BY: VIS                   | 1<br>1<br>1<br>1 | 1<br>xxxxxxx | 69.00<br>1.69<br>13.66<br>5.12<br>8.53 | A<br>B<br>C<br>D | 198.00                                                             |                                                                                  |
|                                                    |                                                                                                                                      |                  | RY OF TAXES  | =====                                  |                  | ======                                                             | <br>.00                                                                          |
|                                                    | DESCRIPTION                                                                                                                          |                  |              |                                        | T<br>AM          | OUNT                                                               | TAX                                                                              |
| ABCDEF H   KL                                      | DEST MKT FEE ROOM PST MRDT ROOM GST OTHER GST PROV SALES TAX GNS ROOM PST 8% GNS MRDT 3% LIQUOR TAX GST INCLUSIVE NET CHARGES 169.00 |                  |              | TAX<br>29.00                           | CR               | .00<br>.00<br>.00<br>.00<br>.00<br>.00<br>.00<br>.00<br>.00<br>.00 | 1.69<br>13.66<br>5.12<br>8.53<br>.00<br>.00<br>.00<br>.00<br>.00<br>.00<br>FOLIO |