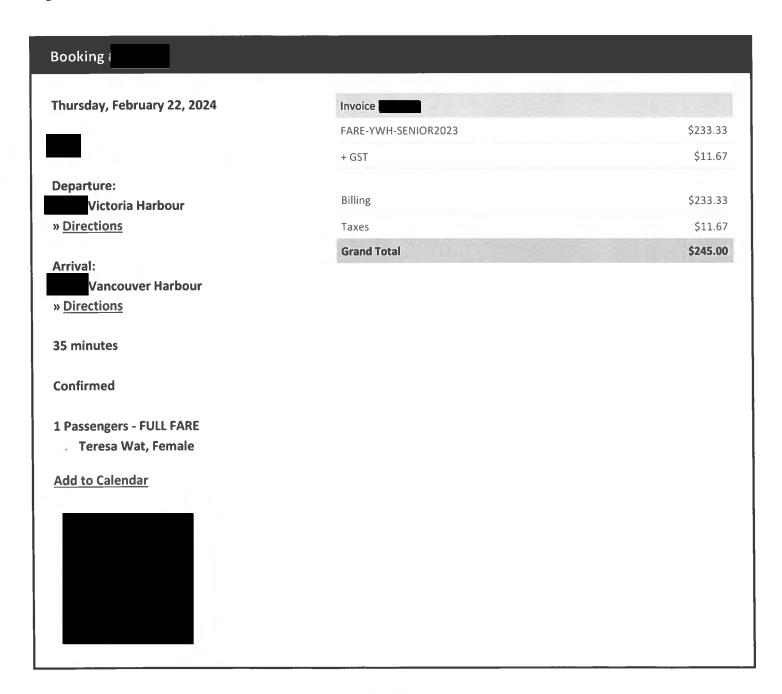

Trip Details: Burnaby to Victoria roundtrip for session

| Date              | Expenses                       | Amount   |
|-------------------|--------------------------------|----------|
| February 19, 2024 | Airfare                        | \$245.00 |
| Vancouver to      | Victoria                       |          |
| February 19, 2024 | Dinner Only - Victoria         | \$36.00  |
| February 19, 2024 | Taxi                           | \$38.55  |
| February 20, 2024 | MLA Per Diem - Victoria        | \$61.00  |
| February 21, 2024 | MLA Per Diem - Victoria        | \$61.00  |
| February 22, 2024 | Airfare                        | \$245.00 |
| Victoria to Va    | ncouver                        |          |
| February 22, 2024 | Hotel Victoria - With Receipts | \$664.29 |
| February 22, 2024 | MLA Per Diem - Victoria        | \$61.00  |
| February 22, 2024 | Taxi                           | \$9.45   |
|                   |                                |          |

#### **Purchase**

Feb 19,2024

VISA

Entry: Tap EMV (H)

Ref# 402-0S94P702ERA1N06

Auth#: 064501 Response: 01-027 Order: MGO1708372546447

Username

**Amount** 

\$ 38.55

B40

A0000000031010 Visa Credit TVR 00000000000

**Approved** 

Signature Not Required

Important.Retain this copy for your record

BLUEBIRD CABS
2612 QUADRA ST
VICTORIA BC V8T 4E4
250-3822222

Thu 02/22/2024