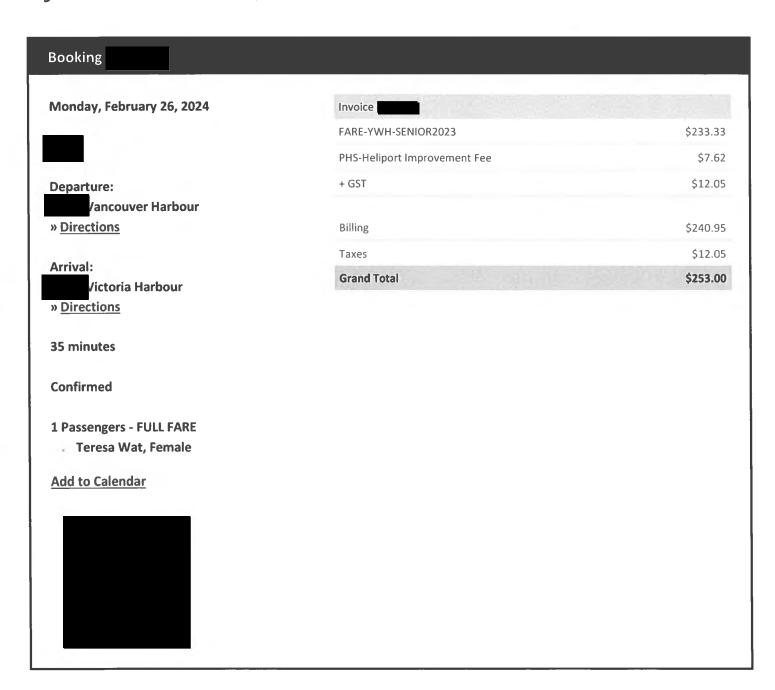

Trip Details: Burnaby to Victoria roundtrip for session

| Date              | Expenses                       | Amount   |
|-------------------|--------------------------------|----------|
| February 19, 2024 | Airfare                        | \$245.00 |
| Vancouver to      | Victoria                       |          |
| February 19, 2024 | Dinner Only - Victoria         | \$36.00  |
| February 19, 2024 | Taxi                           | \$38.55  |
| February 20, 2024 | MLA Per Diem - Victoria        | \$61.00  |
| February 21, 2024 | MLA Per Diem - Victoria        | \$61.00  |
| February 22, 2024 | Airfare                        | \$245.00 |
| Victoria to Va    | ncouver                        |          |
| February 22, 2024 | Hotel Victoria - With Receipts | \$664.29 |
| February 22, 2024 | MLA Per Diem - Victoria        | \$61.00  |
| February 22, 2024 | Taxi                           | \$9.45   |
|                   |                                |          |