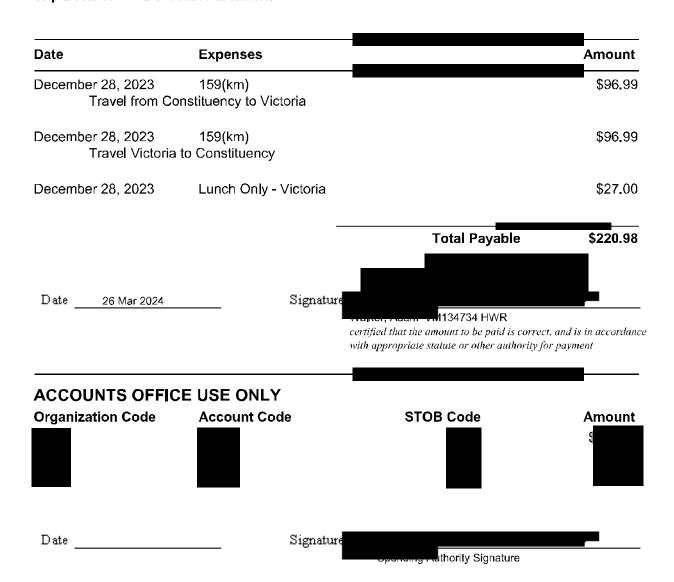

| Claim Number:  | 51585                              |                       |                                               |
|----------------|------------------------------------|-----------------------|-----------------------------------------------|
| MLA Name:      | Walker, Adam VM134734 HWR          | Claim Date:           | November 26, 2023                             |
| Constituency:  | Parksville - Qualicum              |                       | ···· <b>·································</b> |
| Type Of Trip:  | MLA Travel                         |                       |                                               |
| Prepared By:   |                                    |                       |                                               |
| Claimant Type: | Member of Legislative Assembly     |                       |                                               |
| Travel From:   | Constituency                       | Travel To:            | Victoria                                      |
| Trip Details:  | Travel from Constituency to Victor | <sup>ia</sup> Session |                                               |

| Date              | Expenses                       | Amount         |
|-------------------|--------------------------------|----------------|
| November 27, 2023 | 159(km)                        | \$96.99        |
| Travel from Co    | onstituency to Victoria        | <b>\$00.05</b> |
| November 30, 2023 | 159(km)                        | \$96.99        |
| Travel from Vi    | ctoria to Constituency         | <b>\$30.33</b> |
| November 27, 2023 | Hotel Victoria - With Receipts | \$660.15       |
| November 27, 2023 | MLA Per Diem - Victoria        | \$61.00        |
| November 28, 2023 | MLA Per Diem - Victoria        | \$61,00        |
| November 29, 2023 | MLA Per Diem - Victoria        | \$61.00        |
| November 30, 2023 | MLA Per Diem - Victoria        | \$61.00        |
|                   |                                | \$ <b>6</b>    |

**Total Payable** \$1098.13

Date \_\_\_\_\_28 Dec 2023

Walke VM134734 HWR

certified that the amount to be paid is correct, and is in accordance with appropriate statute or other authority for payment

Signature