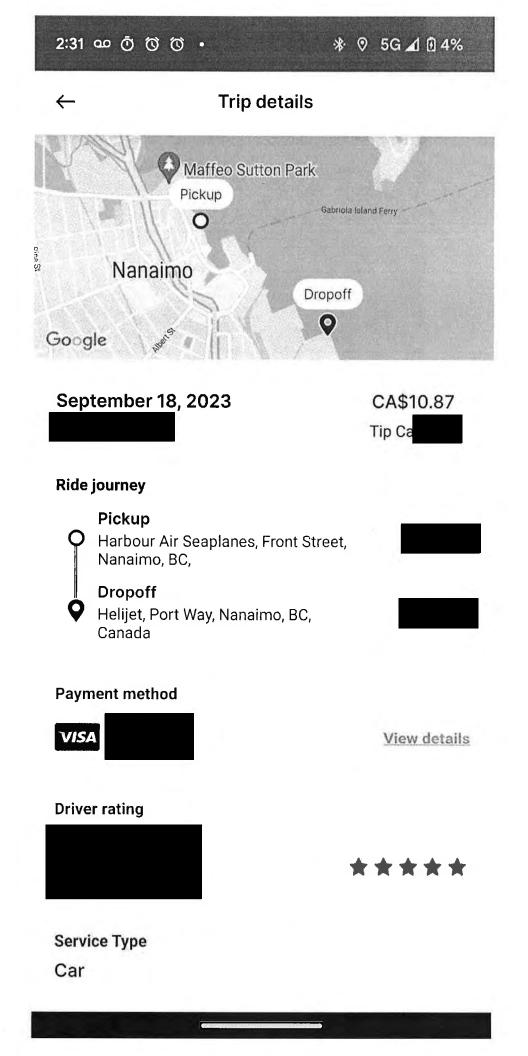

use the Vancouver Harbour Flight Centre Terminal as that is for Seaplane users only. In Nanalmo, our terminal area is located at the Nanaimo Port Authority (100 Port Way). Please do not use the South side of the NPA building which is for Helijet users only. This ticket comes with some conditions that you can find on www.hullo.com. These conditions are part of the ticket which shows that you have agreed to travel with us. The Conditions of Carriage (www.hullo.com/policies/conditions-of-carriage) includes some important limits on how much we or others must pay if something goes wrong. If you're buying this ticket for someone else, you're acting for them. When you travel with us, you agree to abide by our Guest Travel Policies and Requirements (www.hullo.com/policies/guest-travel-policies).







Adam Walker

,

Room No.: Folio No. : Conf. No. :



| Date            | Folio | Reference   |              |         | Amount    | Tax      | Tota      |
|-----------------|-------|-------------|--------------|---------|-----------|----------|-----------|
| 19 Sep 2023     | 1     | Room Charge |              |         | \$565.00  | \$116.82 | \$681.82  |
| 19 Sep 2023     | 1     | VISA Card   |              |         | \$-681.82 | \$0.00   | \$-681.82 |
|                 |       |             | Room Charge  | s       | \$565.00  | \$116.82 | \$681.82  |
|                 |       |             | Other Charge | S       | \$0.00    | \$0.00   | \$0.00    |
|                 |       |             | Credit       | S       | \$-681.82 | \$0.00   | \$-681.82 |
|                 |       |