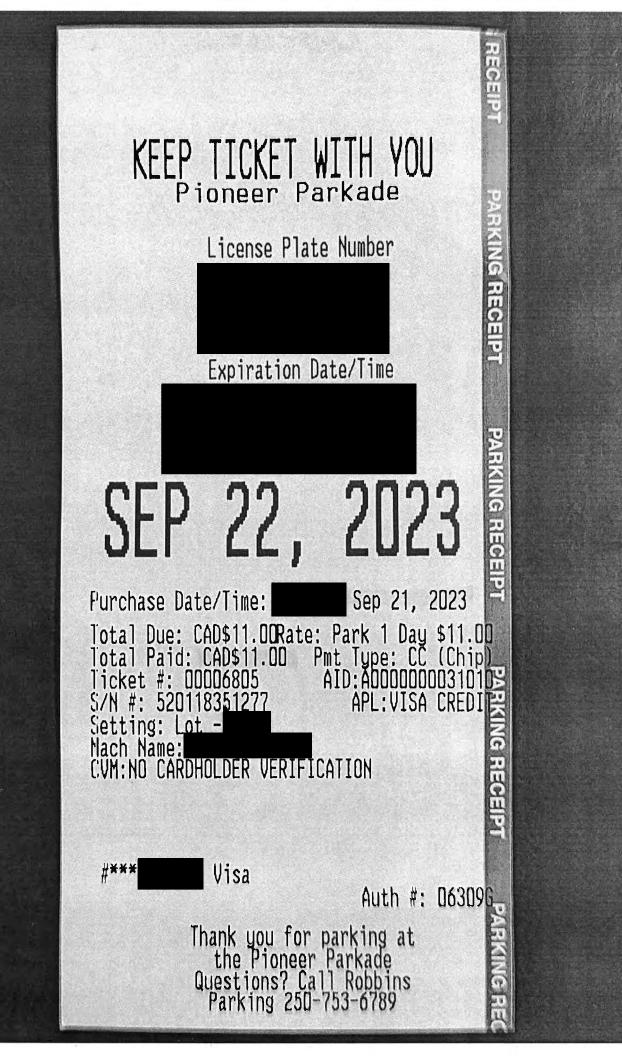

| Date                                 | Expenses                           | Amount   |
|--------------------------------------|------------------------------------|----------|
| February 13, 2024<br>Constituency to | 50(km)<br>Seair Nanaimo            | \$30.50  |
| February 13, 2024<br>Travel From Se  | 50(km)<br>air to Constituency      | \$30.50  |
| February 14, 2024<br>Constituency To | 50(km)<br>o Harbour Air            | \$30.50  |
| February 14, 2024<br>Travel from Har | 50(km)<br>bour Air to constituency | \$30.50  |
| February 13, 2024<br>Seair Seaplane  | Airfare<br>s                       | \$237.99 |
| February 13, 2024                    | MLA Per Diem                       | \$61.00  |
| February 14, 2024<br>Harbour Air Sea | Airfare - oneway<br>aplanes        | \$79.00  |
| February 14, 2024<br>Harbour Air Sea | Airfare - oneway<br>aplanes        | \$89.00  |
| February 14, 2024                    | MLA Per Diem                       | \$61.00  |
| February 14, 2024                    | Parking                            | \$7.50   |