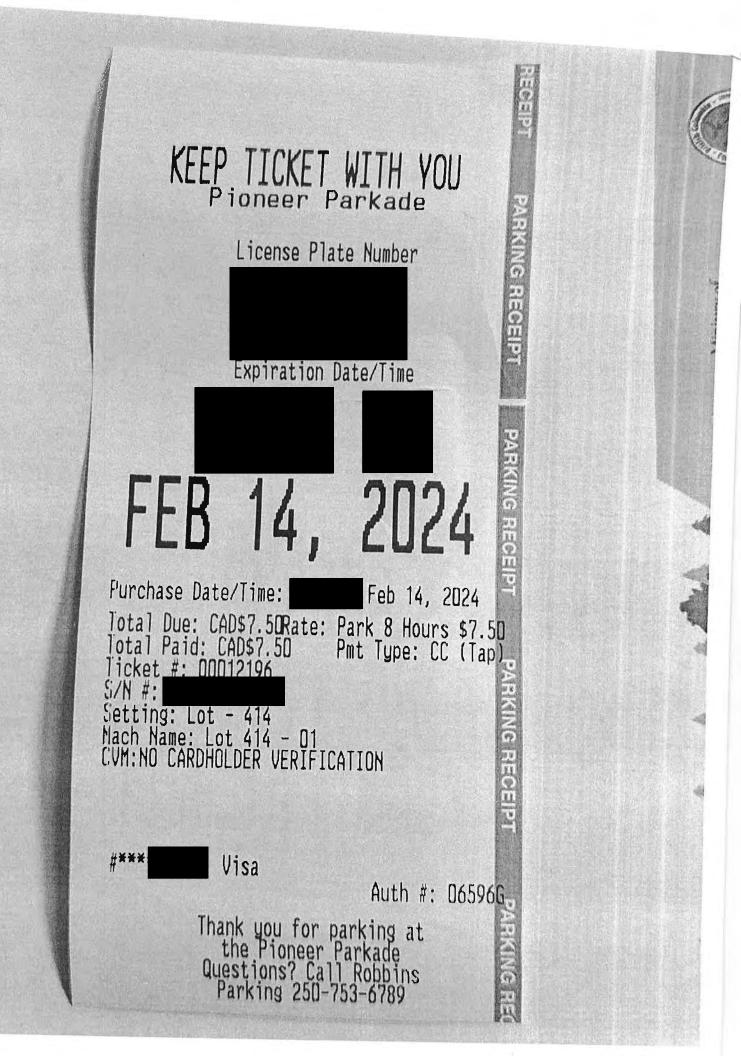

| Date                                 | Expenses                           | Amount   |
|--------------------------------------|------------------------------------|----------|
| February 13, 2024<br>Constituency to | 50(km)<br>Seair Nanaimo            | \$30.50  |
| February 13, 2024<br>Travel From Se  | 50(km)<br>air to Constituency      | \$30.50  |
| February 14, 2024<br>Constituency To | 50(km)<br>o Harbour Air            | \$30.50  |
| February 14, 2024<br>Travel from Har | 50(km)<br>bour Air to constituency | \$30.50  |
| February 13, 2024<br>Seair Seaplane  | Airfare<br>s                       | \$237.99 |
| February 13, 2024                    | MLA Per Diem                       | \$61.00  |
| February 14, 2024<br>Harbour Air Sea | Airfare - oneway<br>aplanes        | \$79.00  |
| February 14, 2024<br>Harbour Air Sea | Airfare - oneway<br>aplanes        | \$89.00  |
| February 14, 2024                    | MLA Per Diem                       | \$61.00  |
| February 14, 2024                    | Parking                            | \$7.50   |