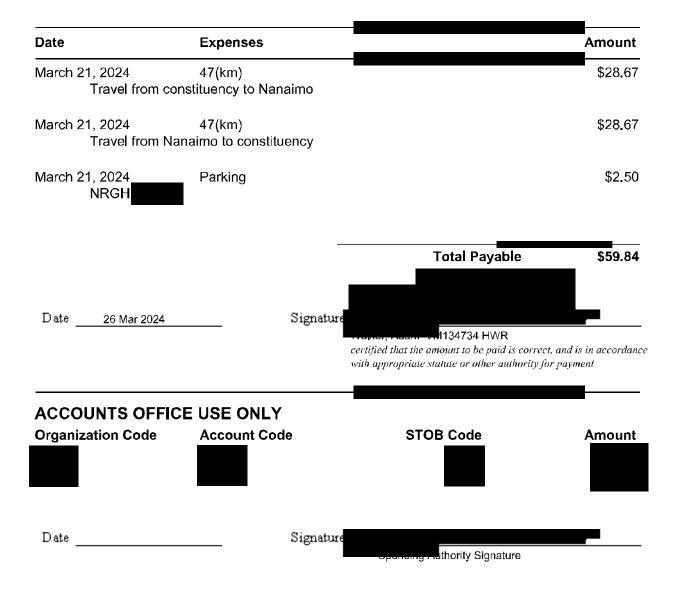

\_\_\_\_\_

Page: 1

| Claim Number:  | 51780                          |             |                   |
|----------------|--------------------------------|-------------|-------------------|
| MLA Name:      | Walker, Adam VM134734 HWR      | Claim Date: | February 13, 2024 |
| Constituency:  | Parksville - Qualicum          |             |                   |
| Type Of Trip:  | MLA Travel                     |             |                   |
| Prepared By:   |                                |             |                   |
| Claimant Type: | Member of Legislative Assembly |             |                   |
| Travel From:   | Constituency                   | Travel To:  | Vancouver         |
| Trip Details:  | UBCM                           |             |                   |

| Date                                 | Expenses                           | Amount   |
|--------------------------------------|------------------------------------|----------|
| February 13, 2024<br>Constituency to | 50(km)<br>Seair Nanaimo            | \$30.50  |
| February 13, 2024<br>Travel From Se  | 50(km)<br>air to Constituency      | \$30.50  |
| February 14, 2024<br>Constituency To | 50(km)<br>o Harbour Air            | \$30.50  |
| February 14, 2024<br>Travel from Har | 50(km)<br>bour Air to constituency | \$30.50  |
| February 13, 2024<br>Seair Seaplane  | Airfare<br>s                       | \$237.99 |
| February 13, 2024                    | MLA Per Diem                       | \$61.00  |
| February 14, 2024<br>Harbour Air Sea | Airfare - oneway<br>aplanes        | \$79.00  |
| February 14, 2024<br>Harbour Air Sea | Airfare - oneway<br>aplanes        | \$89.00  |
| February 14, 2024                    | MLA Per Diem                       | \$61.00  |
| February 14, 2024                    | Parking                            | \$7.50   |