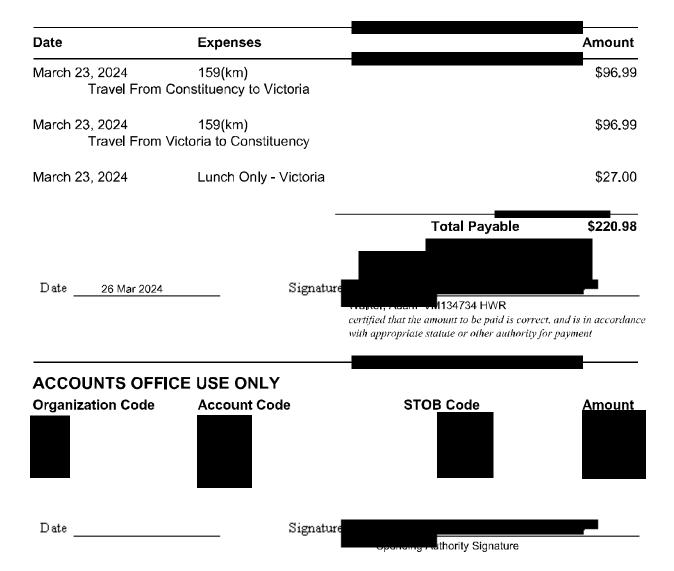

\_\_\_\_\_

Page: 1

| Claim Number:  | 51780                          |             |                   |
|----------------|--------------------------------|-------------|-------------------|
| MLA Name:      | Walker, Adam VM134734 HWR      | Claim Date: | February 13, 2024 |
| Constituency:  | Parksville - Qualicum          |             |                   |
| Type Of Trip:  | MLA Travel                     |             |                   |
| Prepared By:   |                                |             |                   |
| Claimant Type: | Member of Legislative Assembly |             |                   |
| Travel From:   | Constituency                   | Travel To:  | Vancouver         |
| Trip Details:  | UBCM                           |             |                   |

| Date                                 | Expenses                           | Amount   |
|--------------------------------------|------------------------------------|----------|
| February 13, 2024<br>Constituency to | 50(km)<br>Seair Nanaimo            | \$30.50  |
| February 13, 2024<br>Travel From Se  | 50(km)<br>air to Constituency      | \$30.50  |
| February 14, 2024<br>Constituency To | 50(km)<br>o Harbour Air            | \$30.50  |
| February 14, 2024<br>Travel from Har | 50(km)<br>bour Air to constituency | \$30.50  |
| February 13, 2024<br>Seair Seaplane  | Airfare<br>s                       | \$237.99 |
| February 13, 2024                    | MLA Per Diem                       | \$61.00  |
| February 14, 2024<br>Harbour Air Sea | Airfare - oneway<br>aplanes        | \$79.00  |
| February 14, 2024<br>Harbour Air Sea | Airfare - oneway<br>aplanes        | \$89.00  |
| February 14, 2024                    | MLA Per Diem                       | \$61.00  |
| February 14, 2024                    | Parking                            | \$7.50   |