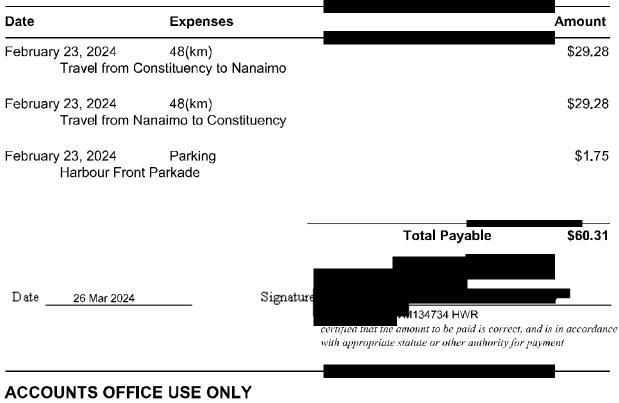

\_\_\_\_\_

Page: 1

| Claim Number:  | 51780                          |             |                   |
|----------------|--------------------------------|-------------|-------------------|
| MLA Name:      | Walker, Adam VM134734 HWR      | Claim Date: | February 13, 2024 |
| Constituency:  | Parksville - Qualicum          |             |                   |
| Type Of Trip:  | MLA Travel                     |             |                   |
| Prepared By:   |                                |             |                   |
| Claimant Type: | Member of Legislative Assembly |             |                   |
| Travel From:   | Constituency                   | Travel To:  | Vancouver         |
| Trip Details:  | UBCM                           |             |                   |

| Date                                 | Expenses                           | Amount   |
|--------------------------------------|------------------------------------|----------|
| February 13, 2024<br>Constituency to | 50(km)<br>Seair Nanaimo            | \$30.50  |
| February 13, 2024<br>Travel From Se  | 50(km)<br>air to Constituency      | \$30.50  |
| February 14, 2024<br>Constituency To | 50(km)<br>o Harbour Air            | \$30.50  |
| February 14, 2024<br>Travel from Har | 50(km)<br>bour Air to constituency | \$30.50  |
| February 13, 2024<br>Seair Seaplane  | Airfare<br>s                       | \$237.99 |
| February 13, 2024                    | MLA Per Diem                       | \$61.00  |
| February 14, 2024<br>Harbour Air Sea | Airfare - oneway<br>aplanes        | \$79.00  |
| February 14, 2024<br>Harbour Air Sea | Airfare - oneway<br>aplanes        | \$89.00  |
| February 14, 2024                    | MLA Per Diem                       | \$61.00  |
| February 14, 2024                    | Parking                            | \$7.50   |