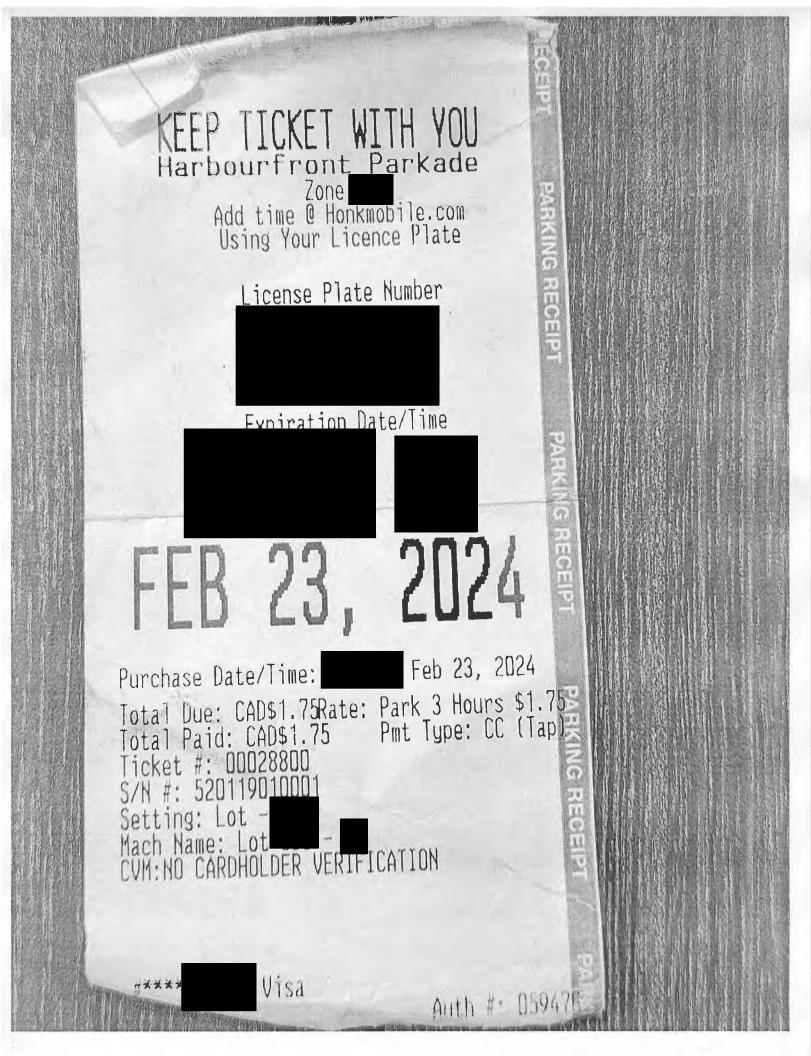

\_\_\_\_\_

Page: 1

| Claim Number:  | 51780                          |             |                   |
|----------------|--------------------------------|-------------|-------------------|
| MLA Name:      | Walker, Adam VM134734 HWR      | Claim Date: | February 13, 2024 |
| Constituency:  | Parksville - Qualicum          |             |                   |
| Type Of Trip:  | MLA Travel                     |             |                   |
| Prepared By:   |                                |             |                   |
| Claimant Type: | Member of Legislative Assembly |             |                   |
| Travel From:   | Constituency                   | Travel To:  | Vancouver         |
| Trip Details:  | UBCM                           |             |                   |

| Date                                 | Expenses                           | Amount   |
|--------------------------------------|------------------------------------|----------|
| February 13, 2024<br>Constituency to | 50(km)<br>Seair Nanaimo            | \$30.50  |
| February 13, 2024<br>Travel From Se  | 50(km)<br>air to Constituency      | \$30.50  |
| February 14, 2024<br>Constituency To | 50(km)<br>o Harbour Air            | \$30.50  |
| February 14, 2024<br>Travel from Har | 50(km)<br>bour Air to constituency | \$30.50  |
| February 13, 2024<br>Seair Seaplane  | Airfare<br>s                       | \$237.99 |
| February 13, 2024                    | MLA Per Diem                       | \$61.00  |
| February 14, 2024<br>Harbour Air Sea | Airfare - oneway<br>aplanes        | \$79.00  |
| February 14, 2024<br>Harbour Air Sea | Airfare - oneway<br>aplanes        | \$89.00  |
| February 14, 2024                    | MLA Per Diem                       | \$61.00  |
| February 14, 2024                    | Parking                            | \$7.50   |