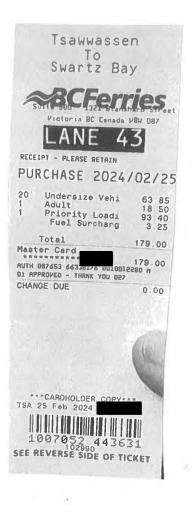

| Date              | Expenses                       | Amount    |
|-------------------|--------------------------------|-----------|
| February 25, 2024 | Dinner Only - Victoria         | \$36.00   |
| February 25, 2024 | Ferry                          | \$179.00  |
| February 26, 2024 | MLA Per Diem - Victoria        | \$61.00   |
| February 27, 2024 | MLA Per Diem - Victoria        | \$61.00   |
| February 28, 2024 | Lunch and Dinner Only-Victoria | \$48.50   |
| February 29, 2024 | Ferry                          | \$179.00  |
| February 29, 2024 | Hotel Victoria - With Receipts | \$1072.60 |
| February 29, 2024 | MLA Per Diem - Victoria        | \$61.00   |