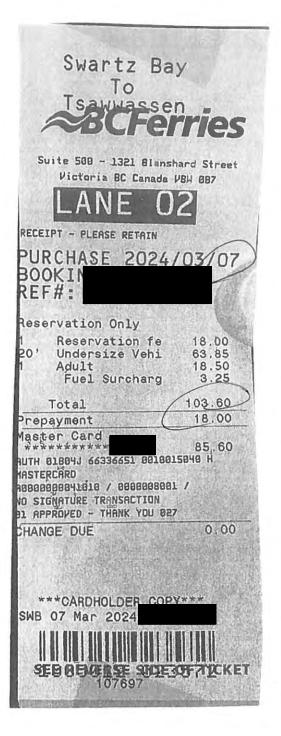

| Claim Number:  | 51918              |                     |             |                |
|----------------|--------------------|---------------------|-------------|----------------|
| MLA Name:      | Sturko, Elenore    | VM135783 HWR        | Claim Date: | March 08, 2024 |
| Constituency:  | Surrey South       |                     |             |                |
| Type Of Trip:  | MLA Travel         |                     |             |                |
| Prepared By:   |                    |                     |             |                |
| Claimant Type: | Member of Legisl   | lative Assembly     |             |                |
| Travel From:   | Surrey South       |                     | Travel To:  | Victoria       |
| Trip Details:  | MLA travel for sit | ting of the Legisla | iture       |                |
|                |                    |                     |             |                |

all parking attached to hotel with receipts

| Date           | Expenses                           | Amount   |
|----------------|------------------------------------|----------|
| March 01, 2024 | 26(km)                             | \$15.86  |
| Event - Surr   | rey to White Rock - return         |          |
| March 03, 2024 | 66(km)                             | \$40.26  |
| March 07, 2024 | 66(km)                             | \$40.26  |
| March 08, 2024 | 14(km)                             | \$8.54   |
| Event - Surr   | ey to White Rock - return          |          |
| March 01, 2024 | Lunch only                         | \$27.00  |
| March 03, 2024 | Dinner Only - Victoria             | \$36.00  |
| March 03, 2024 | Ferry                              | \$93.10  |
| March 03, 2024 | Parking                            | \$32.75  |
| March 04, 2024 | MLA Per Diem - Victoria            | \$61.00  |
| March 04, 2024 | Parking                            | \$32.75  |
| March 04, 2024 | Parking                            | \$6.75   |
| March 04, 2024 | Parking                            | \$9.00   |
| March 05, 2024 | Breakfast & Dinner Only            | \$48.50  |
| March 05, 2024 | Parking                            | \$9.00   |
| March 05, 2024 | Parking                            | \$32.75  |
| March 06, 2024 | Lunch and Dinner Only-Victoria     | \$48.50  |
| March 06, 2024 | Parking                            | \$32.75  |
| March 07, 2024 | Breakfast and Dinner Only-Victoria | \$48.50  |
| March 07, 2024 | Ferry                              | \$103.60 |
| March 07, 2024 | Hotel Victoria - With Receipts     | \$547.73 |
| March 07, 2024 | Parking                            | \$9.00   |