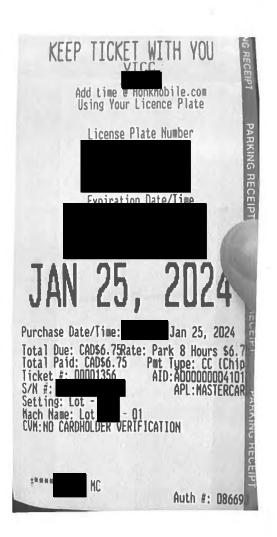

| Date                                | Expenses                                           | Amount   |
|-------------------------------------|----------------------------------------------------|----------|
| January 10, 2024<br>Meeting - Surre | 110(km)<br>ey South to West Vancouver - return     | \$67.10  |
| January 12, 2024<br>Meeting - Surre | 16(km)<br>ey South to White Rock - return          | \$9.76   |
| January 15, 2024<br>Meeting - Surre | 90(km)<br>ey South to Vancouver - return           | \$54.90  |
| January 25, 2024<br>Meetings - Vict | 222(km)<br>toria to Nanaimo - return               | \$135.42 |
| January 25, 2024<br>Surrey South te | 66(km)<br>o Tsawwassen then Swartz Bay to Victoria | \$40.26  |
| January 26, 2024<br>Victoria to Swa | 66(km)<br>Intz Bay then Tsawwassen to Surrey South | \$40.26  |
| January 27, 2024<br>Event - Surrey  | 21(km)<br>South to Cloverdale - return             | \$12.81  |
| January 27, 2024<br>Event - Surrey  | 46(km)<br>South to North Surrey - return           | \$28.06  |
| January 25, 2024                    | Ferry                                              | \$103.60 |
| January 25, 2024                    | MLA Per Diem                                       | \$61.00  |
| January 25, 2024                    | Parking                                            | \$6.75   |
| January 26, 2024                    | Breakfast & Lunch Only-Victoria                    | \$39.50  |
| January 26, 2024                    | Ferry                                              | \$103.60 |
| January 27, 2024                    | Hotel Victoria - With Receipts                     | \$303.29 |