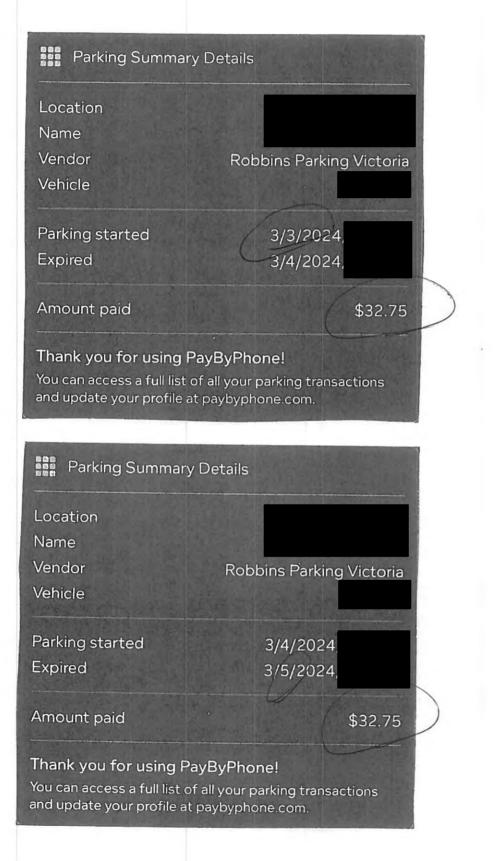

all parking attached to hotel with receipts

| Date           | Expenses                           | Amount   |
|----------------|------------------------------------|----------|
| March 01, 2024 | 26(km)                             | \$15.86  |
| Event - Surr   | rey to White Rock - return         |          |
| March 03, 2024 | 66(km)                             | \$40.26  |
| March 07, 2024 | 66(km)                             | \$40.26  |
| March 08, 2024 | 14(km)                             | \$8.54   |
| Event - Surr   | ey to White Rock - return          |          |
| March 01, 2024 | Lunch only                         | \$27.00  |
| March 03, 2024 | Dinner Only - Victoria             | \$36.00  |
| March 03, 2024 | Ferry                              | \$93.10  |
| March 03, 2024 | Parking                            | \$32.75  |
| March 04, 2024 | MLA Per Diem - Victoria            | \$61.00  |
| March 04, 2024 | Parking                            | \$32.75  |
| March 04, 2024 | Parking                            | \$6.75   |
| March 04, 2024 | Parking                            | \$9.00   |
| March 05, 2024 | Breakfast & Dinner Only            | \$48.50  |
| March 05, 2024 | Parking                            | \$9.00   |
| March 05, 2024 | Parking                            | \$32.75  |
| March 06, 2024 | Lunch and Dinner Only-Victoria     | \$48.50  |
| March 06, 2024 | Parking                            | \$32.75  |
| March 07, 2024 | Breakfast and Dinner Only-Victoria | \$48.50  |
| March 07, 2024 | Ferry                              | \$103.60 |
| March 07, 2024 | Hotel Victoria - With Receipts     | \$547.73 |
| March 07, 2024 | Parking                            | \$9.00   |