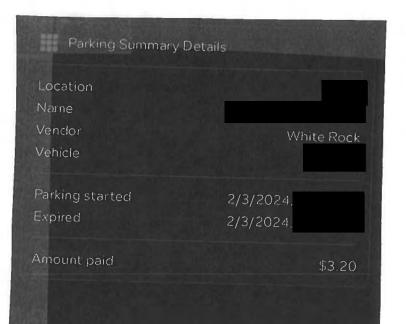

| Date                   | Expenses                                             | Amount   |
|------------------------|------------------------------------------------------|----------|
| January 28, 2024       | 40(km)                                               | \$24.40  |
| Surrey South           | to Vancouver - return - event                        |          |
| January 30, 2024       | 90(km)                                               | \$54.90  |
| Surrey South           | to Vancouver - return - outreach meeting             |          |
| January 31, 2024       | 44(km)                                               | \$26.84  |
| Surrey South           | to Vancouver                                         |          |
| January 31, 2024       | 50(km)                                               | \$30.50  |
| Vancouver - o<br>South | dropped off MLA Oakes at Surrey hotel then to Surrey |          |
| February 01, 2024      | 45(km)                                               | \$27.45  |
| Surrey South           | to Vancouver - event                                 |          |
| February 02, 2024      | 45(km)                                               | \$27.45  |
| Vancouver to           | Surrey South                                         |          |
| February 03, 2024      | 12(km)                                               | \$7.32   |
| Surrey South           | to Peace Arch for media avail                        |          |
| January 15, 2024       | Parking                                              | \$20.55  |
| Parking misse          | ed on claim #51650                                   |          |
| January 28, 2024       | Parking                                              | \$6.15   |
| January 30, 2024       | Parking                                              | \$4.15   |
| January 30, 2024       | Parking                                              | \$25.00  |
| January 31, 2024       | Lunch only                                           | \$27.00  |
| January 31, 2024       | Parking                                              | \$18.40  |
| February 02, 2024      | Accommodation Expenses                               | \$336.93 |
| February 02, 2024      | Breakfast only                                       | \$27.00  |
| February 03, 2024      | Parking                                              | \$3.20   |