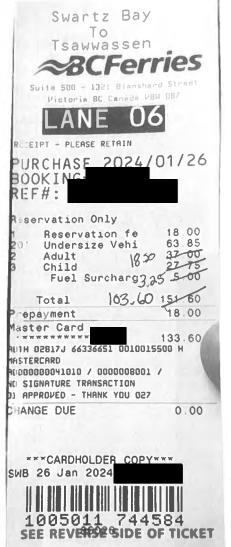

| Date                                | Expenses                                           | Amount   |
|-------------------------------------|----------------------------------------------------|----------|
| January 10, 2024<br>Meeting - Surre | 110(km)<br>ey South to West Vancouver - return     | \$67.10  |
| January 12, 2024<br>Meeting - Surre | 16(km)<br>ey South to White Rock - return          | \$9.76   |
| January 15, 2024<br>Meeting - Surre | 90(km)<br>ey South to Vancouver - return           | \$54.90  |
| January 25, 2024<br>Meetings - Vict | 222(km)<br>toria to Nanaimo - return               | \$135.42 |
| January 25, 2024<br>Surrey South te | 66(km)<br>o Tsawwassen then Swartz Bay to Victoria | \$40.26  |
| January 26, 2024<br>Victoria to Swa | 66(km)<br>Intz Bay then Tsawwassen to Surrey South | \$40.26  |
| January 27, 2024<br>Event - Surrey  | 21(km)<br>South to Cloverdale - return             | \$12.81  |
| January 27, 2024<br>Event - Surrey  | 46(km)<br>South to North Surrey - return           | \$28.06  |
| January 25, 2024                    | Ferry                                              | \$103.60 |
| January 25, 2024                    | MLA Per Diem                                       | \$61.00  |
| January 25, 2024                    | Parking                                            | \$6.75   |
| January 26, 2024                    | Breakfast & Lunch Only-Victoria                    | \$39.50  |
| January 26, 2024                    | Ferry                                              | \$103.60 |
| January 27, 2024                    | Hotel Victoria - With Receipts                     | \$303.29 |