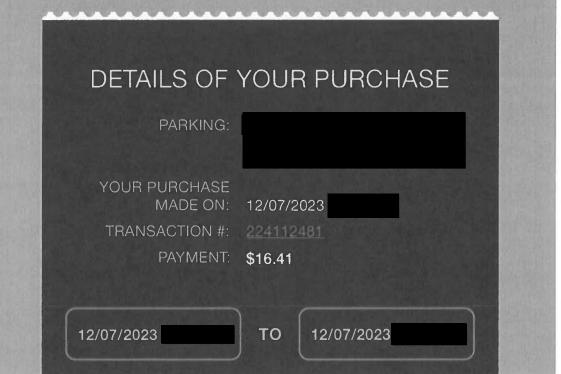

## **Diamond Parking**

|                              | FVV: SCree                                                                                 | enshc | ot 2023-1 | 2-18 at            |                                                 |  |
|------------------------------|--------------------------------------------------------------------------------------------|-------|-----------|--------------------|-------------------------------------------------|--|
|                              |                                                                                            |       |           |                    |                                                 |  |
| ~                            |                                                                                            |       |           |                    |                                                 |  |
|                              |                                                                                            |       |           |                    |                                                 |  |
|                              | DETAILS O                                                                                  | )F`   | YOU       | R PURCH            | ASE                                             |  |
|                              | PARKIN                                                                                     | IG:   |           |                    |                                                 |  |
|                              |                                                                                            |       |           |                    |                                                 |  |
|                              | YOUR PURCHA                                                                                |       | 12/18/    | 2023               |                                                 |  |
|                              | TRANSACTION                                                                                |       | 22351     |                    |                                                 |  |
|                              | PAYME                                                                                      | NT:   | \$23.48   |                    |                                                 |  |
|                              |                                                                                            |       |           |                    |                                                 |  |
|                              | 12/18/2023                                                                                 |       | то        | 12/18/2023         |                                                 |  |
| and the second second second |                                                                                            |       |           |                    |                                                 |  |
|                              |                                                                                            |       |           |                    |                                                 |  |
|                              |                                                                                            |       |           |                    |                                                 |  |
|                              |                                                                                            |       |           |                    |                                                 |  |
| T                            | IME                                                                                        |       |           | RATE               | AMOUNT                                          |  |
| D                            | EC 18, 2023                                                                                | - DE  | EC 18,    |                    | AMOUNT<br>\$23.00                               |  |
| D                            |                                                                                            | - DE  | EC 18,    | RATE               |                                                 |  |
| D<br>21                      | EC 18, 2023                                                                                | - DE  | EC 18,    | RATE               |                                                 |  |
| D<br>21                      | DEC 18, 2023                                                                               |       |           | RATE               | <b>\$23.00</b><br>\$0.25                        |  |
| D<br>21<br>CC<br>TF          | DEC 18, 2023                                                                               |       | TRANSLIN  | RATE<br>DAY MAX TO | \$23.00<br>\$0.25<br>\$0.23<br>\$4.17<br>\$1.10 |  |
| D<br>21<br>TF                | DEC 18, 2023<br>023<br>DIVENIENCE FEE<br>RANSACTION FEE<br>ROMO CODE:                      |       | TRANSLIN  | RATE<br>DAY MAX TO | \$23.00<br>\$0.25<br>\$0.23<br>\$4.17           |  |
| D<br>21<br>TF<br>P           | DEC 18, 2023<br>023<br>DIVENIENCE FEE<br>RANSACTION FEE<br>ROMO CODE:<br>ARD APPLE PAY-MAS | STEF  | TRANSLIN  | RATE<br>DAY MAX TO | \$23.00<br>\$0.25<br>\$0.23<br>\$4.17<br>\$1.10 |  |
| D<br>21<br>TF<br>P<br>C<br>V | DEC 18, 2023<br>023<br>DIVENIENCE FEE<br>RANSACTION FEE<br>ROMO CODE:                      | STEF  | TRANSLIN  | RATE<br>DAY MAX TO | \$23.00<br>\$0.25<br>\$0.23<br>\$4.17<br>\$1.10 |  |