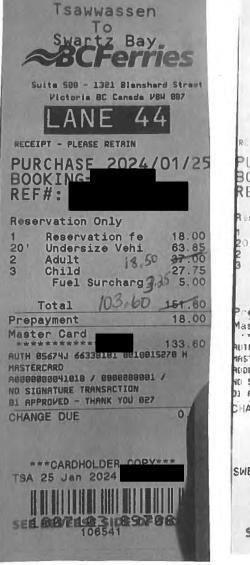

| Date                                | Expenses                                           | Amount   |
|-------------------------------------|----------------------------------------------------|----------|
| January 10, 2024<br>Meeting - Surre | 110(km)<br>ey South to West Vancouver - return     | \$67.10  |
| January 12, 2024<br>Meeting - Surre | 16(km)<br>ey South to White Rock - return          | \$9.76   |
| January 15, 2024<br>Meeting - Surre | 90(km)<br>ey South to Vancouver - return           | \$54.90  |
| January 25, 2024<br>Meetings - Vict | 222(km)<br>toria to Nanaimo - return               | \$135.42 |
| January 25, 2024<br>Surrey South te | 66(km)<br>o Tsawwassen then Swartz Bay to Victoria | \$40.26  |
| January 26, 2024<br>Victoria to Swa | 66(km)<br>Intz Bay then Tsawwassen to Surrey South | \$40.26  |
| January 27, 2024<br>Event - Surrey  | 21(km)<br>South to Cloverdale - return             | \$12.81  |
| January 27, 2024<br>Event - Surrey  | 46(km)<br>South to North Surrey - return           | \$28.06  |
| January 25, 2024                    | Ferry                                              | \$103.60 |
| January 25, 2024                    | MLA Per Diem                                       | \$61.00  |
| January 25, 2024                    | Parking                                            | \$6.75   |
| January 26, 2024                    | Breakfast & Lunch Only-Victoria                    | \$39.50  |
| January 26, 2024                    | Ferry                                              | \$103.60 |
| January 27, 2024                    | Hotel Victoria - With Receipts                     | \$303.29 |