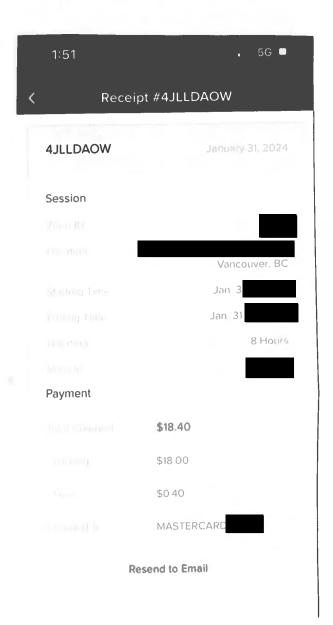

| Date                   | Expenses                                             | Amount   |
|------------------------|------------------------------------------------------|----------|
| January 28, 2024       | 40(km)                                               | \$24.40  |
| Surrey South           | to Vancouver - return - event                        |          |
| January 30, 2024       | 90(km)                                               | \$54.90  |
| Surrey South           | to Vancouver - return - outreach meeting             |          |
| January 31, 2024       | 44(km)                                               | \$26.84  |
| Surrey South           | to Vancouver                                         |          |
| January 31, 2024       | 50(km)                                               | \$30.50  |
| Vancouver - o<br>South | dropped off MLA Oakes at Surrey hotel then to Surrey |          |
| February 01, 2024      | 45(km)                                               | \$27.45  |
| Surrey South           | to Vancouver - event                                 |          |
| February 02, 2024      | 45(km)                                               | \$27.45  |
| Vancouver to           | Surrey South                                         |          |
| February 03, 2024      | 12(km)                                               | \$7.32   |
| Surrey South           | to Peace Arch for media avail                        |          |
| January 15, 2024       | Parking                                              | \$20.55  |
| Parking misse          | ed on claim #51650                                   |          |
| January 28, 2024       | Parking                                              | \$6.15   |
| January 30, 2024       | Parking                                              | \$4.15   |
| January 30, 2024       | Parking                                              | \$25.00  |
| January 31, 2024       | Lunch only                                           | \$27.00  |
| January 31, 2024       | Parking                                              | \$18.40  |
| February 02, 2024      | Accommodation Expenses                               | \$336.93 |
| February 02, 2024      | Breakfast only                                       | \$27.00  |
| February 03, 2024      | Parking                                              | \$3.20   |