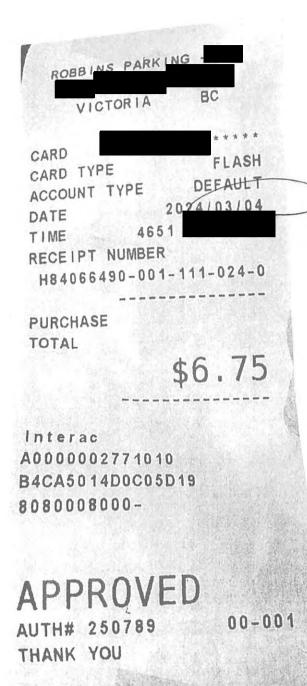

all parking attached to hotel with receipts

| Date           | Expenses                           | Amount   |
|----------------|------------------------------------|----------|
| March 01, 2024 | 26(km)                             | \$15.86  |
| Event - Surr   | rey to White Rock - return         |          |
| March 03, 2024 | 66(km)                             | \$40.26  |
| March 07, 2024 | 66(km)                             | \$40.26  |
| March 08, 2024 | 14(km)                             | \$8.54   |
| Event - Surr   | ey to White Rock - return          |          |
| March 01, 2024 | Lunch only                         | \$27.00  |
| March 03, 2024 | Dinner Only - Victoria             | \$36.00  |
| March 03, 2024 | Ferry                              | \$93.10  |
| March 03, 2024 | Parking                            | \$32.75  |
| March 04, 2024 | MLA Per Diem - Victoria            | \$61.00  |
| March 04, 2024 | Parking                            | \$32.75  |
| March 04, 2024 | Parking                            | \$6.75   |
| March 04, 2024 | Parking                            | \$9.00   |
| March 05, 2024 | Breakfast & Dinner Only            | \$48.50  |
| March 05, 2024 | Parking                            | \$9.00   |
| March 05, 2024 | Parking                            | \$32.75  |
| March 06, 2024 | Lunch and Dinner Only-Victoria     | \$48.50  |
| March 06, 2024 | Parking                            | \$32.75  |
| March 07, 2024 | Breakfast and Dinner Only-Victoria | \$48.50  |
| March 07, 2024 | Ferry                              | \$103.60 |
| March 07, 2024 | Hotel Victoria - With Receipts     | \$547.73 |
| March 07, 2024 | Parking                            | \$9.00   |