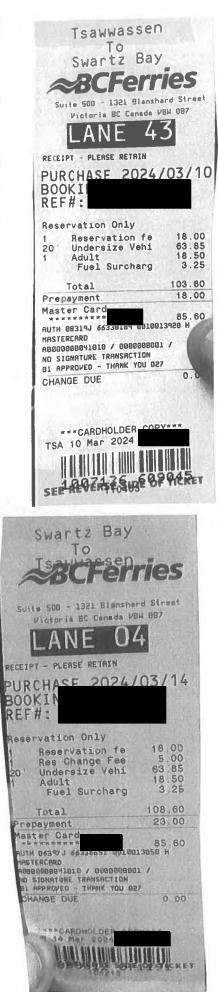

| Date                                | Expenses                                           | Amount   |
|-------------------------------------|----------------------------------------------------|----------|
| January 10, 2024<br>Meeting - Surre | 110(km)<br>ey South to West Vancouver - return     | \$67.10  |
| January 12, 2024<br>Meeting - Surre | 16(km)<br>ey South to White Rock - return          | \$9.76   |
| January 15, 2024<br>Meeting - Surre | 90(km)<br>ey South to Vancouver - return           | \$54.90  |
| January 25, 2024<br>Meetings - Vict | 222(km)<br>toria to Nanaimo - return               | \$135.42 |
| January 25, 2024<br>Surrey South te | 66(km)<br>o Tsawwassen then Swartz Bay to Victoria | \$40.26  |
| January 26, 2024<br>Victoria to Swa | 66(km)<br>Intz Bay then Tsawwassen to Surrey South | \$40.26  |
| January 27, 2024<br>Event - Surrey  | 21(km)<br>South to Cloverdale - return             | \$12.81  |
| January 27, 2024<br>Event - Surrey  | 46(km)<br>South to North Surrey - return           | \$28.06  |
| January 25, 2024                    | Ferry                                              | \$103.60 |
| January 25, 2024                    | MLA Per Diem                                       | \$61.00  |
| January 25, 2024                    | Parking                                            | \$6.75   |
| January 26, 2024                    | Breakfast & Lunch Only-Victoria                    | \$39.50  |
| January 26, 2024                    | Ferry                                              | \$103.60 |
| January 27, 2024                    | Hotel Victoria - With Receipts                     | \$303.29 |