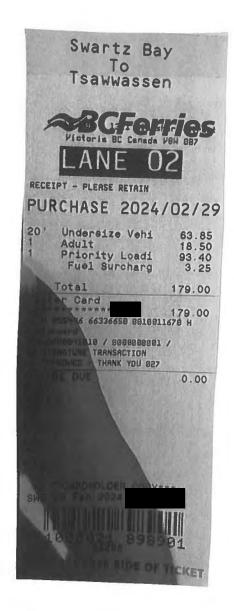

×

| Claim Number:  | 51890                                 |             |                   |
|----------------|---------------------------------------|-------------|-------------------|
| MLA Name:      | Sturko, Elenore VM135783 HWR          | Claim Date: | February 29, 2024 |
| Constituency:  | Surrey South                          |             |                   |
| Type Of Trip:  | MLA Travel                            |             |                   |
| Prepared By:   | -                                     |             |                   |
| Claimant Type: | Member of Legislative Assembly        |             |                   |
| Travel From:   | Surrey South                          | Travel To:  | Victoria          |
| Trip Details:  | MLA travel for sitting of the Legisla | ature       |                   |

| Date              | Expenses                       | Amount    |
|-------------------|--------------------------------|-----------|
| February 25, 2024 | Dinner Only - Victoria         | \$36.00   |
| February 25, 2024 | Ferry                          | \$179.00  |
| February 26, 2024 | MLA Per Diem - Victoria        | \$61.00   |
| February 27, 2024 | MLA Per Diem - Victoria        | \$61.00   |
| February 28, 2024 | Lunch and Dinner Only-Victoria | \$48.50   |
| February 29, 2024 | Ferry                          | \$179.00  |
| February 29, 2024 | Hotel Victoria - With Receipts | \$1072.60 |
| February 29, 2024 | MLA Per Diem - Victoria        | \$61.00   |