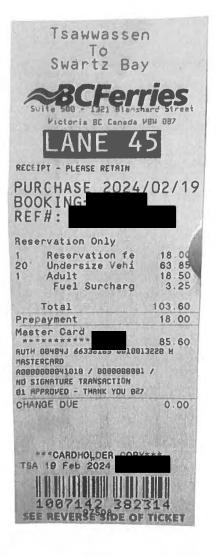

| Date                                 | Expenses                                    | Amount   |
|--------------------------------------|---------------------------------------------|----------|
| February 19, 2024                    | 66(km)                                      | \$40.26  |
| February 22, 2024                    | 66(km)                                      | \$40.26  |
| February 24, 2024<br>Event - Surrey  | 18(km)<br>South to Whiterock - return       | \$10.98  |
| February 24, 2024<br>Meeting - Surre | 56(km)<br>ey South to North Surrey - return | \$34.16  |
| February 19, 2024                    | Dinner Only - Victoria                      | \$36.00  |
| February 19, 2024                    | Ferry                                       | \$103.60 |
| February 20, 2024                    | MLA Per Diem - Victoria                     | \$61.00  |
| February 21, 2024                    | Lunch Only - Victoria                       | \$27.00  |
| February 22, 2024                    | Ferry                                       | \$103.60 |
| February 22, 2024                    | Hotel Victoria - With Receipts              | \$745.86 |
| February 22, 2024                    | MLA Per Diem - Victoria                     | \$61.00  |
| February 24, 2024                    | Parking                                     | \$5.00   |
| February 24, 2024                    | Parking                                     | \$3.25   |