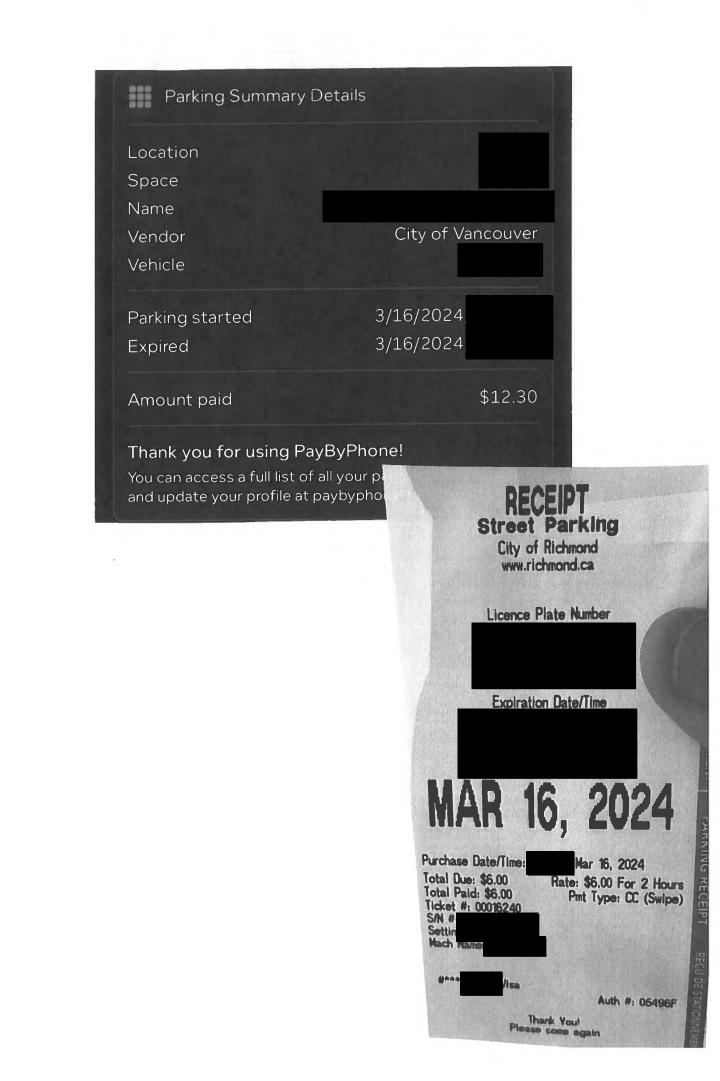

all parking attached to hotel with receipts

| Date           | Expenses                           | Amount   |
|----------------|------------------------------------|----------|
| March 01, 2024 | 26(km)                             | \$15.86  |
| Event - Surr   | rey to White Rock - return         |          |
| March 03, 2024 | 66(km)                             | \$40.26  |
| March 07, 2024 | 66(km)                             | \$40.26  |
| March 08, 2024 | 14(km)                             | \$8.54   |
| Event - Surr   | ey to White Rock - return          |          |
| March 01, 2024 | Lunch only                         | \$27.00  |
| March 03, 2024 | Dinner Only - Victoria             | \$36.00  |
| March 03, 2024 | Ferry                              | \$93.10  |
| March 03, 2024 | Parking                            | \$32.75  |
| March 04, 2024 | MLA Per Diem - Victoria            | \$61.00  |
| March 04, 2024 | Parking                            | \$32.75  |
| March 04, 2024 | Parking                            | \$6.75   |
| March 04, 2024 | Parking                            | \$9.00   |
| March 05, 2024 | Breakfast & Dinner Only            | \$48.50  |
| March 05, 2024 | Parking                            | \$9.00   |
| March 05, 2024 | Parking                            | \$32.75  |
| March 06, 2024 | Lunch and Dinner Only-Victoria     | \$48.50  |
| March 06, 2024 | Parking                            | \$32.75  |
| March 07, 2024 | Breakfast and Dinner Only-Victoria | \$48.50  |
| March 07, 2024 | Ferry                              | \$103.60 |
| March 07, 2024 | Hotel Victoria - With Receipts     | \$547.73 |
| March 07, 2024 | Parking                            | \$9.00   |