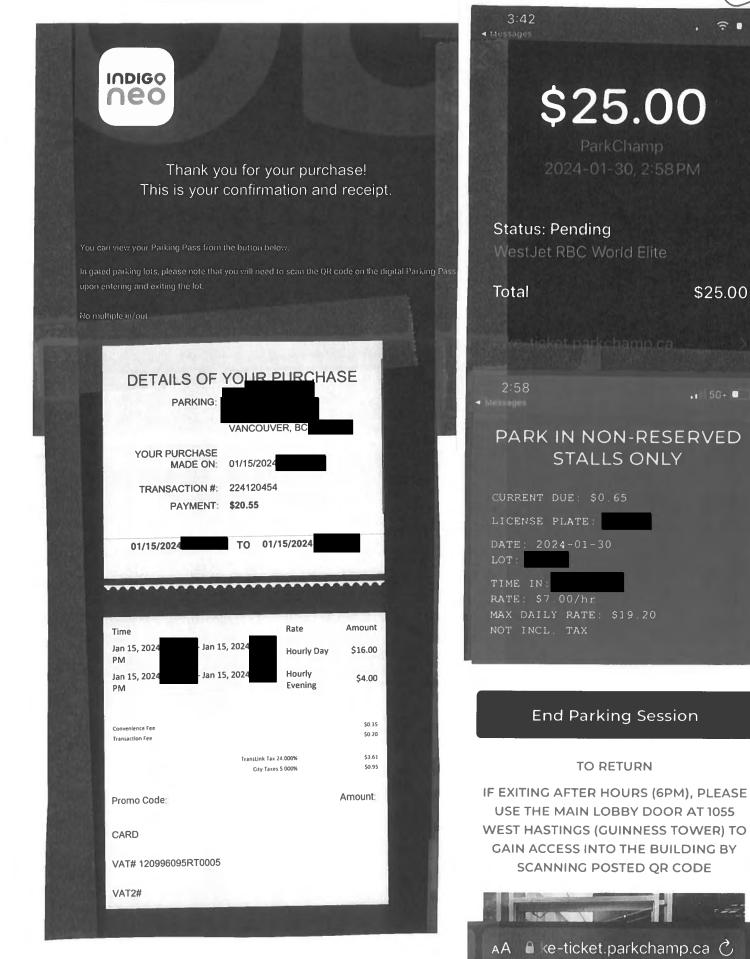

In gated parking lots, please note that you will need to scan the QR code on the di Parking Pass upon entering and exiting the lot.

No multiple in/out.

INDIGO

**GET MY PASS** 

## **Diamond Parking**

|                              | FVV: SCree                                                                                 | enshc | ot 2023-1 | 2-18 at            |                                                 |  |
|------------------------------|--------------------------------------------------------------------------------------------|-------|-----------|--------------------|-------------------------------------------------|--|
|                              |                                                                                            |       |           |                    |                                                 |  |
| ~                            |                                                                                            |       |           |                    |                                                 |  |
|                              |                                                                                            |       |           |                    |                                                 |  |
|                              | DETAILS O                                                                                  | )F`   | YOU       | R PURCH            | ASE                                             |  |
|                              | PARKIN                                                                                     | IG:   |           |                    |                                                 |  |
|                              |                                                                                            |       |           |                    |                                                 |  |
|                              | YOUR PURCHA                                                                                |       | 12/18/    | 2023               |                                                 |  |
|                              | TRANSACTION                                                                                |       | 22351     |                    |                                                 |  |
|                              | PAYME                                                                                      | NT:   | \$23.48   |                    |                                                 |  |
|                              |                                                                                            |       |           |                    |                                                 |  |
|                              | 12/18/2023                                                                                 |       | то        | 12/18/2023         |                                                 |  |
| and the second second second |                                                                                            |       |           |                    |                                                 |  |
|                              |                                                                                            |       |           |                    |                                                 |  |
|                              |                                                                                            |       |           |                    |                                                 |  |
|                              |                                                                                            |       |           |                    |                                                 |  |
| T                            | IME                                                                                        |       |           | RATE               | AMOUNT                                          |  |
| D                            | EC 18, 2023                                                                                | - DE  | EC 18,    |                    | AMOUNT<br>\$23.00                               |  |
| D                            |                                                                                            | - DE  | EC 18,    | RATE               |                                                 |  |
| D<br>21                      | EC 18, 2023                                                                                | - DE  | EC 18,    | RATE               |                                                 |  |
| D<br>21                      | DEC 18, 2023                                                                               |       |           | RATE               | <b>\$23.00</b><br>\$0.25                        |  |
| D<br>21<br>CC<br>TF          | DEC 18, 2023                                                                               |       | TRANSLIN  | RATE<br>DAY MAX TO | \$23.00<br>\$0.25<br>\$0.23<br>\$4.17<br>\$1.10 |  |
| D<br>21<br>TF                | DEC 18, 2023<br>023<br>DIVENIENCE FEE<br>RANSACTION FEE<br>ROMO CODE:                      |       | TRANSLIN  | RATE<br>DAY MAX TO | \$23.00<br>\$0.25<br>\$0.23<br>\$4.17           |  |
| D<br>21<br>TF<br>P           | DEC 18, 2023<br>023<br>DIVENIENCE FEE<br>RANSACTION FEE<br>ROMO CODE:<br>ARD APPLE PAY-MAS | STEF  | TRANSLIN  | RATE<br>DAY MAX TO | \$23.00<br>\$0.25<br>\$0.23<br>\$4.17<br>\$1.10 |  |
| D<br>21<br>TF<br>P<br>C<br>V | DEC 18, 2023<br>023<br>DIVENIENCE FEE<br>RANSACTION FEE<br>ROMO CODE:                      | STEF  | TRANSLIN  | RATE<br>DAY MAX TO | \$23.00<br>\$0.25<br>\$0.23<br>\$4.17<br>\$1.10 |  |