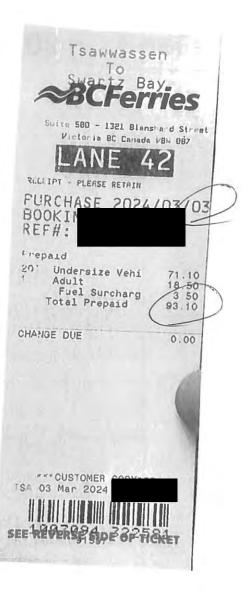

all parking attached to hotel with receipts

| Date           | Expenses                           | Amount   |
|----------------|------------------------------------|----------|
| March 01, 2024 | 26(km)                             | \$15.86  |
| Event - Surr   | rey to White Rock - return         |          |
| March 03, 2024 | 66(km)                             | \$40.26  |
| March 07, 2024 | 66(km)                             | \$40.26  |
| March 08, 2024 | 14(km)                             | \$8.54   |
| Event - Surr   | ey to White Rock - return          |          |
| March 01, 2024 | Lunch only                         | \$27.00  |
| March 03, 2024 | Dinner Only - Victoria             | \$36.00  |
| March 03, 2024 | Ferry                              | \$93.10  |
| March 03, 2024 | Parking                            | \$32.75  |
| March 04, 2024 | MLA Per Diem - Victoria            | \$61.00  |
| March 04, 2024 | Parking                            | \$32.75  |
| March 04, 2024 | Parking                            | \$6.75   |
| March 04, 2024 | Parking                            | \$9.00   |
| March 05, 2024 | Breakfast & Dinner Only            | \$48.50  |
| March 05, 2024 | Parking                            | \$9.00   |
| March 05, 2024 | Parking                            | \$32.75  |
| March 06, 2024 | Lunch and Dinner Only-Victoria     | \$48.50  |
| March 06, 2024 | Parking                            | \$32.75  |
| March 07, 2024 | Breakfast and Dinner Only-Victoria | \$48.50  |
| March 07, 2024 | Ferry                              | \$103.60 |
| March 07, 2024 | Hotel Victoria - With Receipts     | \$547.73 |
| March 07, 2024 | Parking                            | \$9.00   |