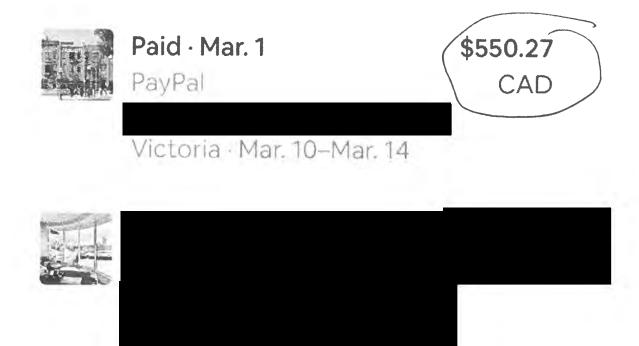

all parking attached to hotel with receipts

| Date           | Expenses                           | Amount   |
|----------------|------------------------------------|----------|
| March 01, 2024 | 26(km)                             | \$15.86  |
| Event - Surr   | rey to White Rock - return         |          |
| March 03, 2024 | 66(km)                             | \$40.26  |
| March 07, 2024 | 66(km)                             | \$40.26  |
| March 08, 2024 | 14(km)                             | \$8.54   |
| Event - Surr   | ey to White Rock - return          |          |
| March 01, 2024 | Lunch only                         | \$27.00  |
| March 03, 2024 | Dinner Only - Victoria             | \$36.00  |
| March 03, 2024 | Ferry                              | \$93.10  |
| March 03, 2024 | Parking                            | \$32.75  |
| March 04, 2024 | MLA Per Diem - Victoria            | \$61.00  |
| March 04, 2024 | Parking                            | \$32.75  |
| March 04, 2024 | Parking                            | \$6.75   |
| March 04, 2024 | Parking                            | \$9.00   |
| March 05, 2024 | Breakfast & Dinner Only            | \$48.50  |
| March 05, 2024 | Parking                            | \$9.00   |
| March 05, 2024 | Parking                            | \$32.75  |
| March 06, 2024 | Lunch and Dinner Only-Victoria     | \$48.50  |
| March 06, 2024 | Parking                            | \$32.75  |
| March 07, 2024 | Breakfast and Dinner Only-Victoria | \$48.50  |
| March 07, 2024 | Ferry                              | \$103.60 |
| March 07, 2024 | Hotel Victoria - With Receipts     | \$547.73 |
| March 07, 2024 | Parking                            | \$9.00   |

## Completed

| 國 | <b>Paid · Mar. 1</b><br>PayPal<br>Victoria · Mar. 3–Mar. 7 | \$547.73<br>CAD |  |
|---|------------------------------------------------------------|-----------------|--|

To find another payment, try our <u>Help</u> <u>Centre</u>.