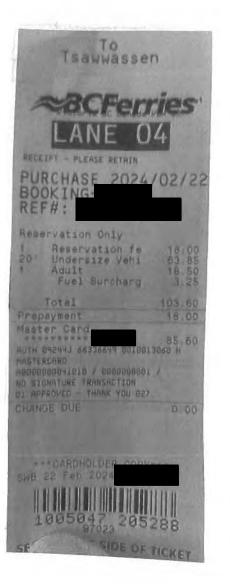

| Date                                 | Expenses                                    | Amount   |
|--------------------------------------|---------------------------------------------|----------|
| February 19, 2024                    | 66(km)                                      | \$40.26  |
| February 22, 2024                    | 66(km)                                      | \$40.26  |
| February 24, 2024<br>Event - Surrey  | 18(km)<br>South to Whiterock - return       | \$10.98  |
| February 24, 2024<br>Meeting - Surre | 56(km)<br>ey South to North Surrey - return | \$34.16  |
| February 19, 2024                    | Dinner Only - Victoria                      | \$36.00  |
| February 19, 2024                    | Ferry                                       | \$103.60 |
| February 20, 2024                    | MLA Per Diem - Victoria                     | \$61.00  |
| February 21, 2024                    | Lunch Only - Victoria                       | \$27.00  |
| February 22, 2024                    | Ferry                                       | \$103.60 |
| February 22, 2024                    | Hotel Victoria - With Receipts              | \$745.86 |
| February 22, 2024                    | MLA Per Diem - Victoria                     | \$61.00  |
| February 24, 2024                    | Parking                                     | \$5.00   |
| February 24, 2024                    | Parking                                     | \$3.25   |