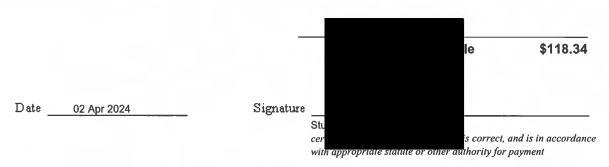

Pemberton

Travel To:

Squamish

Trip Details:

Travel Pemberton home to Squamish office for meetings

| Date           | Expenses                               | Amount     |
|----------------|----------------------------------------|------------|
| March 22, 2024 | 194(km)                                | \$118.34   |
| Travel Pemb    | erton home to Squamish CO for meetings | and return |