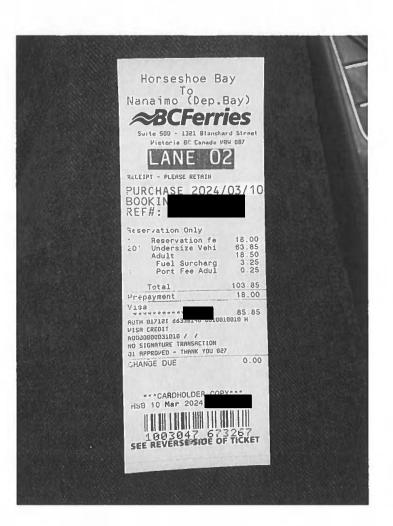

Travel To:

Victoria

Trip Details:

Travel to attend session

| Date                           | Expenses                                                  | Amount               |
|--------------------------------|-----------------------------------------------------------|----------------------|
| March 10, 2024<br>Travel Pem   | 261(km)<br>perton home to Victoria home via Nanaimo ferry | \$159.21             |
| March 15, 2024<br>Travel Victo | 261(km)<br>ria home to Pemberton home                     | \$159.21             |
| March 10, 2024<br>Horseshoe    | Ferry<br>Bay to Departure Bay Ferry terminals             | \$103.85             |
| March 10, 2024                 | Lunch and Dinner Only-Victoria                            | \$48.50              |
| March 11, 2024                 | MLA Per Diem - Victoria                                   | \$61.00              |
| March 12, 2024                 | MLA Per Diem - Victoria                                   | \$61.00              |
| March 13, 2024                 | MLA Per Diem - Victoria                                   | \$61.00              |
| March 14, 2024                 | MLA Per Diem - Victoria                                   | \$61.00              |
| March 15, 2024<br>Departure E  | Ferry<br>Bay to Horseshoe Bay ferry terminals             | \$108.85             |
| March 15, 2024                 | MLA Per Diem - Victoria                                   | \$61.00              |
|                                |                                                           | \$884.62             |
| Date02 Apr 2024                |                                                           |                      |
|                                | Stu<br>cer<br>with                                        | and is in accordance |