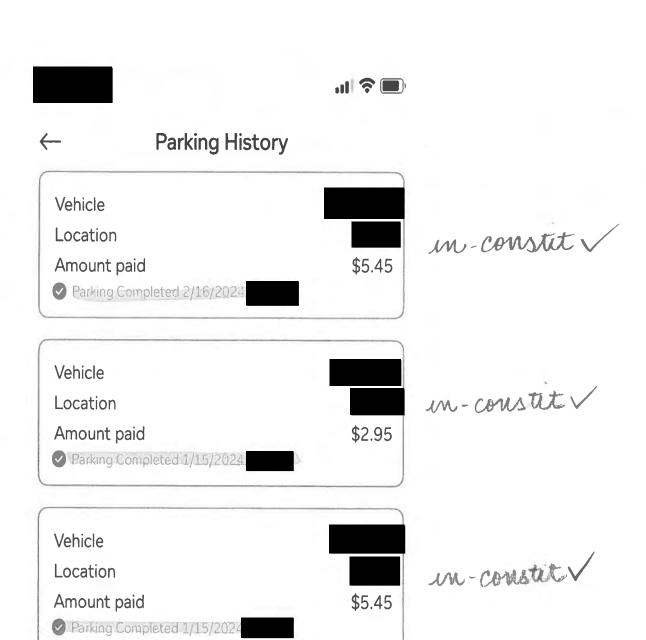

Claimant Type: Member of Legislative Assembly

Travel From: Pemberton

Trip Details: Travel for meetings

| Date                              | Expenses                                          |                                                       | Amount   |
|-----------------------------------|---------------------------------------------------|-------------------------------------------------------|----------|
| January 15, 2024<br>Pemberton ho  | 82(km)<br>ome to Whistler and return for meetings |                                                       | \$50.02  |
| February 09, 2024<br>Pemberton to | 196(km)<br>Squamish & return for meetings         |                                                       | \$119.56 |
| February 16, 2024<br>Pemberton to | 81(km)<br>Whistler & Return - meetings            |                                                       | \$49.41  |
| January 15, 2024                  | Parking                                           |                                                       | \$2.95   |
| January 15, 2024                  | Parking                                           |                                                       | \$5.45   |
| February 09, 2024                 | Lunch only                                        |                                                       | \$27.00  |
| February 16, 2024                 | Parking                                           |                                                       | \$5.45   |
|                                   |                                                   | ıl Payable                                            | \$259.84 |
| Date28 Feb 2024                   | Signatus                                          | 100                                                   |          |
|                                   |                                                   | 0105 RWR  to be paid is correct or other authority fo |          |