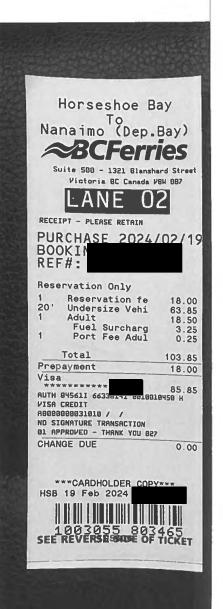

Victoria

Trip Details:

Travel for Session

| Date                                                | Expenses                                                                                                                 | Amount   |
|-----------------------------------------------------|--------------------------------------------------------------------------------------------------------------------------|----------|
| February 19, 2024                                   | 260(km)                                                                                                                  | \$158.60 |
| Pemberton to                                        | Victoria                                                                                                                 |          |
| February 22, 2024<br>Victoria to Pe                 | 260(km)<br>mberton                                                                                                       | \$158.60 |
| February 29, 2024<br>Feb 25 - Per<br>Victoria to Pa | 792(km)<br>nberton home to Surrey then on to Victoria. Feb 29 -<br>arksville-Qualicum for outreach meetings then back to | \$483.12 |
| February 19, 2024<br>Horseshoe Ba                   | Ferry<br>ay to Nanaimo ferry                                                                                             | \$103.85 |
| February 19, 2024                                   | Lunch and Dinner Only-Victoria                                                                                           | \$48.50  |
| February 20, 2024                                   | MLA Per Diem - Victoria                                                                                                  | \$61.00  |
| February 21, 2024                                   | MLA Per Diem - Victoria                                                                                                  | \$61.00  |
| February 22, 2024<br>Departure Ba                   | Ferry<br>y to Horseshoe Bay                                                                                              | \$103.85 |
| February 22, 2024                                   | MLA Per Diem - Victoria                                                                                                  | \$61.00  |
| February 25, 2024                                   | Ferry                                                                                                                    | \$179.00 |
| Tsawwassen                                          | to Swartz Bay ferry                                                                                                      |          |
| February 25, 2024                                   | Lunch and Dinner Only-Victoria                                                                                           | \$48.50  |
| February 26, 2024                                   | MLA Per Diem - Victoria                                                                                                  | \$61.00  |
| February 27, 2024                                   | MLA Per Diem - Victoria                                                                                                  | \$61.00  |
| February 28, 2024<br>Outreach tou                   | MLA Per Diem<br>r of Ladysmith-Oceanside                                                                                 | \$61.00  |
| February 29, 2024                                   | Accommodation Expenses - 1 night                                                                                         | \$274.85 |
| February 29, 2024                                   | Ferry                                                                                                                    | \$103.85 |