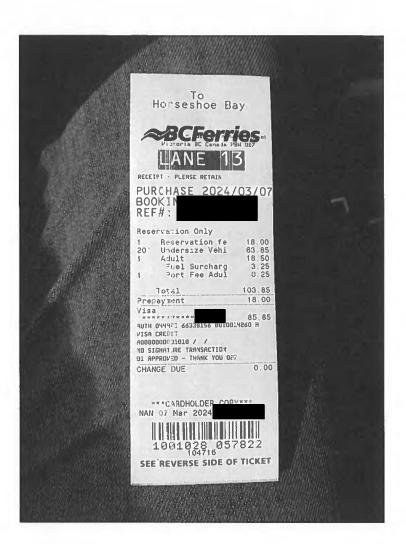

Travel To:

Victoria

Trip Details:

Travel to attend session

| Date                           | Expenses                                                  | Amount               |
|--------------------------------|-----------------------------------------------------------|----------------------|
| March 10, 2024<br>Travel Pem   | 261(km)<br>perton home to Victoria home via Nanaimo ferry | \$159.21             |
| March 15, 2024<br>Travel Victo | 261(km)<br>ria home to Pemberton home                     | \$159.21             |
| March 10, 2024<br>Horseshoe    | Ferry<br>Bay to Departure Bay Ferry terminals             | \$103.85             |
| March 10, 2024                 | Lunch and Dinner Only-Victoria                            | \$48.50              |
| March 11, 2024                 | MLA Per Diem - Victoria                                   | \$61.00              |
| March 12, 2024                 | MLA Per Diem - Victoria                                   | \$61.00              |
| March 13, 2024                 | MLA Per Diem - Victoria                                   | \$61.00              |
| March 14, 2024                 | MLA Per Diem - Victoria                                   | \$61.00              |
| March 15, 2024<br>Departure E  | Ferry<br>Bay to Horseshoe Bay ferry terminals             | \$108.85             |
| March 15, 2024                 | MLA Per Diem - Victoria                                   | \$61.00              |
|                                |                                                           | \$884.62             |
| Date02 Apr 2024                |                                                           |                      |
|                                | Stu<br>cer<br>with                                        | and is in accordance |