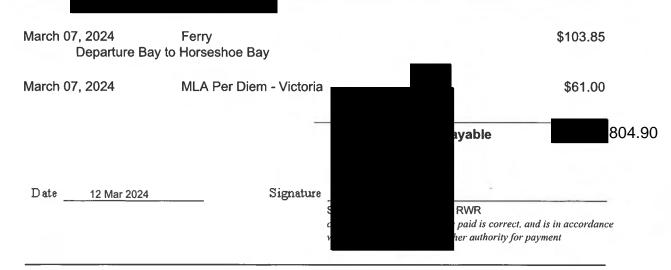

Trip Details:

**Travel for Session** 

| Date                           | Expenses                                    | Amount   |  |
|--------------------------------|---------------------------------------------|----------|--|
| March 03, 2024<br>Pemberton    | \$158.60                                    |          |  |
| March 07, 2024<br>Victoria hon | 260(km)<br>ne to Pemberton home via Nanaimo | \$158.60 |  |
| March 03, 2024                 | Dinner Only - Victoria                      | \$36.00  |  |
| March 03, 2024<br>Horseshoe    | Ferry<br>Bay to Departure Bay               | \$103.85 |  |
| March 04, 2024                 | MLA Per Diem - Victoria                     | \$61.00  |  |
| March 05, 2024                 | MLA Per Diem - Victoria                     | \$61.00  |  |
| March 06, 2024                 | MLA Per Diem - Victoria                     | \$61.00  |  |