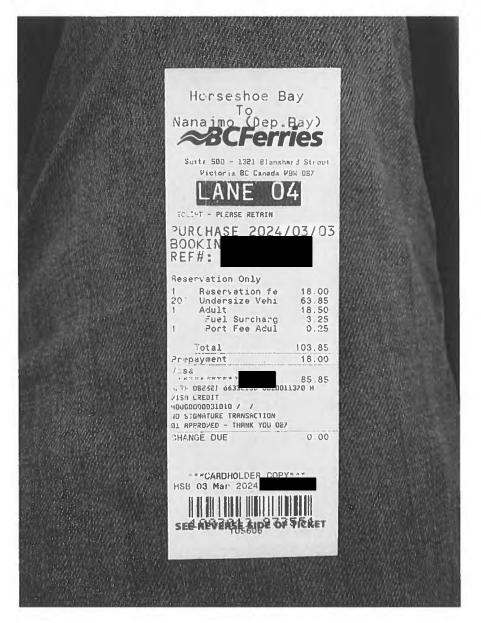

Trip Details:

**Travel for Session** 

| Date                           | Expenses                                    | Amount   |  |
|--------------------------------|---------------------------------------------|----------|--|
| March 03, 2024<br>Pemberton    | \$158.60                                    |          |  |
| March 07, 2024<br>Victoria hon | 260(km)<br>ne to Pemberton home via Nanaimo | \$158.60 |  |
| March 03, 2024                 | Dinner Only - Victoria                      | \$36.00  |  |
| March 03, 2024<br>Horseshoe    | Ferry<br>Bay to Departure Bay               | \$103.85 |  |
| March 04, 2024                 | MLA Per Diem - Victoria                     | \$61.00  |  |
| March 05, 2024                 | MLA Per Diem - Victoria                     | \$61.00  |  |
| March 06, 2024                 | MLA Per Diem - Victoria                     | \$61.00  |  |