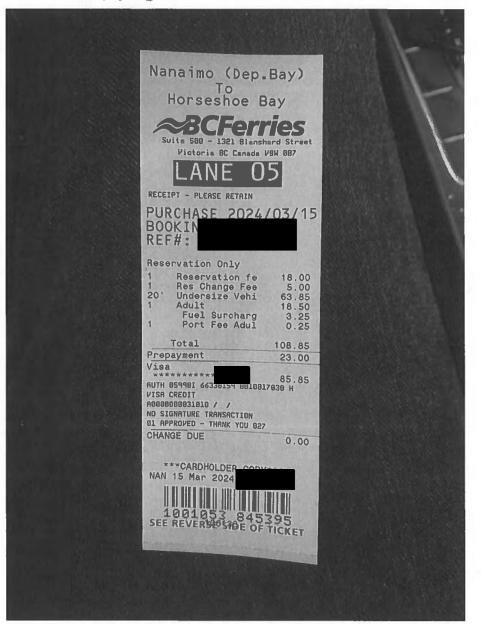

Travel To:

Victoria

Trip Details:

Travel to attend session

| Date                           | Expenses                                                  | Amount               |
|--------------------------------|-----------------------------------------------------------|----------------------|
| March 10, 2024<br>Travel Pem   | 261(km)<br>perton home to Victoria home via Nanaimo ferry | \$159.21             |
| March 15, 2024<br>Travel Victo | 261(km)<br>ria home to Pemberton home                     | \$159.21             |
| March 10, 2024<br>Horseshoe    | Ferry<br>Bay to Departure Bay Ferry terminals             | \$103.85             |
| March 10, 2024                 | Lunch and Dinner Only-Victoria                            | \$48.50              |
| March 11, 2024                 | MLA Per Diem - Victoria                                   | \$61.00              |
| March 12, 2024                 | MLA Per Diem - Victoria                                   | \$61.00              |
| March 13, 2024                 | MLA Per Diem - Victoria                                   | \$61.00              |
| March 14, 2024                 | MLA Per Diem - Victoria                                   | \$61.00              |
| March 15, 2024<br>Departure E  | Ferry<br>Bay to Horseshoe Bay ferry terminals             | \$108.85             |
| March 15, 2024                 | MLA Per Diem - Victoria                                   | \$61.00              |
|                                |                                                           | \$884.62             |
| Date02 Apr 2024                |                                                           |                      |
|                                | Stu<br>cer<br>with                                        | and is in accordance |