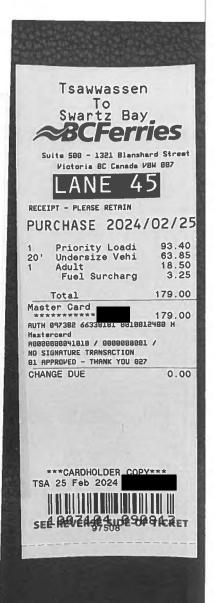

Victoria

Trip Details:

Travel for Session

| Date                                                | Expenses                                                                                                                 | Amount   |
|-----------------------------------------------------|--------------------------------------------------------------------------------------------------------------------------|----------|
| February 19, 2024                                   | 260(km)                                                                                                                  | \$158.60 |
| Pemberton to                                        | Victoria                                                                                                                 |          |
| February 22, 2024<br>Victoria to Pe                 | 260(km)<br>mberton                                                                                                       | \$158.60 |
| February 29, 2024<br>Feb 25 - Per<br>Victoria to Pa | 792(km)<br>nberton home to Surrey then on to Victoria. Feb 29 -<br>arksville-Qualicum for outreach meetings then back to | \$483.12 |
| February 19, 2024<br>Horseshoe Ba                   | Ferry<br>ay to Nanaimo ferry                                                                                             | \$103.85 |
| February 19, 2024                                   | Lunch and Dinner Only-Victoria                                                                                           | \$48.50  |
| February 20, 2024                                   | MLA Per Diem - Victoria                                                                                                  | \$61.00  |
| February 21, 2024                                   | MLA Per Diem - Victoria                                                                                                  | \$61.00  |
| February 22, 2024<br>Departure Ba                   | Ferry<br>y to Horseshoe Bay                                                                                              | \$103.85 |
| February 22, 2024                                   | MLA Per Diem - Victoria                                                                                                  | \$61.00  |
| February 25, 2024                                   | Ferry                                                                                                                    | \$179.00 |
| Tsawwassen                                          | to Swartz Bay ferry                                                                                                      |          |
| February 25, 2024                                   | Lunch and Dinner Only-Victoria                                                                                           | \$48.50  |
| February 26, 2024                                   | MLA Per Diem - Victoria                                                                                                  | \$61.00  |
| February 27, 2024                                   | MLA Per Diem - Victoria                                                                                                  | \$61.00  |
| February 28, 2024<br>Outreach tou                   | MLA Per Diem<br>r of Ladysmith-Oceanside                                                                                 | \$61.00  |
| February 29, 2024                                   | Accommodation Expenses - 1 night                                                                                         | \$274.85 |
| February 29, 2024                                   | Ferry                                                                                                                    | \$103.85 |