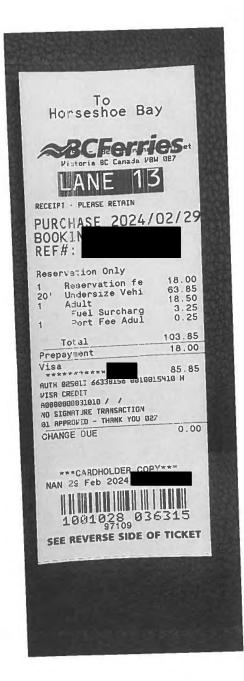

Victoria

Trip Details:

Travel for Session

| Date                                                | Expenses                                                                                                                 | Amount   |
|-----------------------------------------------------|--------------------------------------------------------------------------------------------------------------------------|----------|
| February 19, 2024                                   | 260(km)                                                                                                                  | \$158.60 |
| Pemberton to                                        | Victoria                                                                                                                 |          |
| February 22, 2024<br>Victoria to Pe                 | 260(km)<br>mberton                                                                                                       | \$158.60 |
| February 29, 2024<br>Feb 25 - Per<br>Victoria to Pa | 792(km)<br>nberton home to Surrey then on to Victoria. Feb 29 -<br>arksville-Qualicum for outreach meetings then back to | \$483.12 |
| February 19, 2024<br>Horseshoe Ba                   | Ferry<br>ay to Nanaimo ferry                                                                                             | \$103.85 |
| February 19, 2024                                   | Lunch and Dinner Only-Victoria                                                                                           | \$48.50  |
| February 20, 2024                                   | MLA Per Diem - Victoria                                                                                                  | \$61.00  |
| February 21, 2024                                   | MLA Per Diem - Victoria                                                                                                  | \$61.00  |
| February 22, 2024<br>Departure Ba                   | Ferry<br>y to Horseshoe Bay                                                                                              | \$103.85 |
| February 22, 2024                                   | MLA Per Diem - Victoria                                                                                                  | \$61.00  |
| February 25, 2024                                   | Ferry                                                                                                                    | \$179.00 |
| Tsawwassen                                          | to Swartz Bay ferry                                                                                                      |          |
| February 25, 2024                                   | Lunch and Dinner Only-Victoria                                                                                           | \$48.50  |
| February 26, 2024                                   | MLA Per Diem - Victoria                                                                                                  | \$61.00  |
| February 27, 2024                                   | MLA Per Diem - Victoria                                                                                                  | \$61.00  |
| February 28, 2024<br>Outreach tou                   | MLA Per Diem<br>r of Ladysmith-Oceanside                                                                                 | \$61.00  |
| February 29, 2024                                   | Accommodation Expenses - 1 night                                                                                         | \$274.85 |
| February 29, 2024                                   | Ferry                                                                                                                    | \$103.85 |