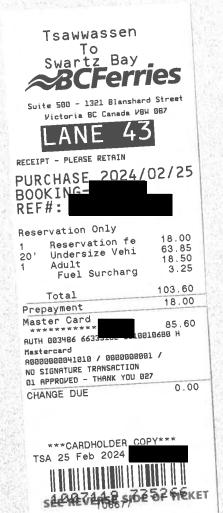

| Total Payable | \$1036.39 |
|---------------|-----------|
|---------------|-----------|

Date \_\_\_\_23 Feb 2024 \_\_\_\_\_ Signature \_\_\_\_\_

Tsawwassen To Swartz Bay

Suite 500 - 1321 Blanshard Street Victoria BC Canada VBW 087

## LANE 43

RECEIPT - PLEASE RETAIN

### PURCHASE 2024/02/19 BOOKING-REF#:

Reservation Only

| 1 20 ' | Reservation fe<br>Undersize Vehi<br>Adult<br>Fuel Surcharg | 18.00<br>63.85<br>18.50<br>3.25 |
|--------|------------------------------------------------------------|---------------------------------|
|        | Total                                                      |                                 |

| Total      | 103.60 |  |  |
|------------|--------|--|--|
| Prepayment | 18.00  |  |  |

Master Card \*\*\*\*\*\*\*

85.60

AUTH 014583 66338179 0010015370 H

Mastercard A000000000410

A0000000041010 / 0000008001 / NO SIGNATURE TRANSACTION

01 APPROVED - THANK YOU 027

CHANGE DUE

0.00

\*\*\*CARDHOLDER COPY\*\*\*
TSA 19 Feb 2024

1007084 850759 SEE REVERSESSISE OF TICKET To Tsawwassen