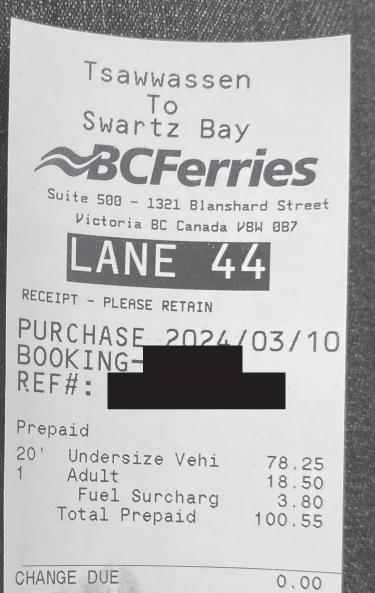

| March 03, 2024 35(km)<br>Home to Tsawwassen Ferry Terminal<br>March 03, 2024 33(km)<br>Swartz Bay Ferry Terminal to Legislature<br>March 07, 2024 33(km)<br>Legislature to Swartz Bay Ferry Terminal<br>March 07, 2024 35(km)<br>Tsawwassen Ferry Terminal to Home<br>March 03, 2024 Dinner Only - Victoria<br>March 03, 2024 Ferry<br>Tsawwassen Ferry Terminal to Swartz Bay Ferry Terminal<br>March 04, 2024 MLA Per Diem - Victoria<br>March 05, 2024 Breakfast & Lunch Only-Victoria<br>March 06, 2024 MLA Per Diem - Victoria | Amount   |
|-------------------------------------------------------------------------------------------------------------------------------------------------------------------------------------------------------------------------------------------------------------------------------------------------------------------------------------------------------------------------------------------------------------------------------------------------------------------------------------------------------------------------------------|----------|
| Swartz Bay Ferry Terminal to LegislatureMarch 07, 202433(km)<br>Legislature to Swartz Bay Ferry TerminalMarch 07, 202435(km)<br>Tsawwassen Ferry Terminal to HomeMarch 03, 2024Dinner Only - Victoria<br>March 03, 2024March 03, 2024Ferry<br>Terminal to Swartz Bay Ferry TerminalMarch 04, 2024MLA Per Diem - Victoria<br>Breakfast & Lunch Only-Victoria                                                                                                                                                                         | \$21.35  |
| Legislature to Swartz Bay Ferry TerminalMarch 07, 202435(km)<br>Tsawwassen Ferry Terminal to HomeMarch 03, 2024Dinner Only - VictoriaMarch 03, 2024Ferry<br>Tsawwassen Ferry Terminal to Swartz Bay Ferry TerminalMarch 04, 2024MLA Per Diem - VictoriaMarch 05, 2024Breakfast & Lunch Only-Victoria                                                                                                                                                                                                                                | \$20.13  |
| Tsawwassen Ferry Terminal to HomeMarch 03, 2024Dinner Only - VictoriaMarch 03, 2024Ferry<br>Tsawwassen Ferry Terminal to Swartz Bay Ferry TerminalMarch 04, 2024MLA Per Diem - VictoriaMarch 05, 2024Breakfast & Lunch Only-Victoria                                                                                                                                                                                                                                                                                                | \$20.13  |
| March 03, 2024Ferry<br>Tsawwassen Ferry Terminal to Swartz Bay Ferry TerminalMarch 04, 2024MLA Per Diem - VictoriaMarch 05, 2024Breakfast & Lunch Only-Victoria                                                                                                                                                                                                                                                                                                                                                                     | \$21.35  |
| Tsawwassen Ferry Terminal to Swartz Bay Ferry TerminalMarch 04, 2024MLA Per Diem - VictoriaMarch 05, 2024Breakfast & Lunch Only-Victoria                                                                                                                                                                                                                                                                                                                                                                                            | \$36.00  |
| March 05, 2024 Breakfast & Lunch Only-Victoria                                                                                                                                                                                                                                                                                                                                                                                                                                                                                      | \$179.00 |
| -                                                                                                                                                                                                                                                                                                                                                                                                                                                                                                                                   | \$61.00  |
| March 06, 2024 MLA Per Diem - Victoria                                                                                                                                                                                                                                                                                                                                                                                                                                                                                              | \$39.50  |
|                                                                                                                                                                                                                                                                                                                                                                                                                                                                                                                                     | \$61.00  |
| March 07, 2024 Ferry<br>Swartz Bay Ferry Terminal to Tsawwassen Ferry Terminal                                                                                                                                                                                                                                                                                                                                                                                                                                                      | \$103.10 |
| March 07, 2024 MLA Per Diem - Victoria                                                                                                                                                                                                                                                                                                                                                                                                                                                                                              | \$61.00  |