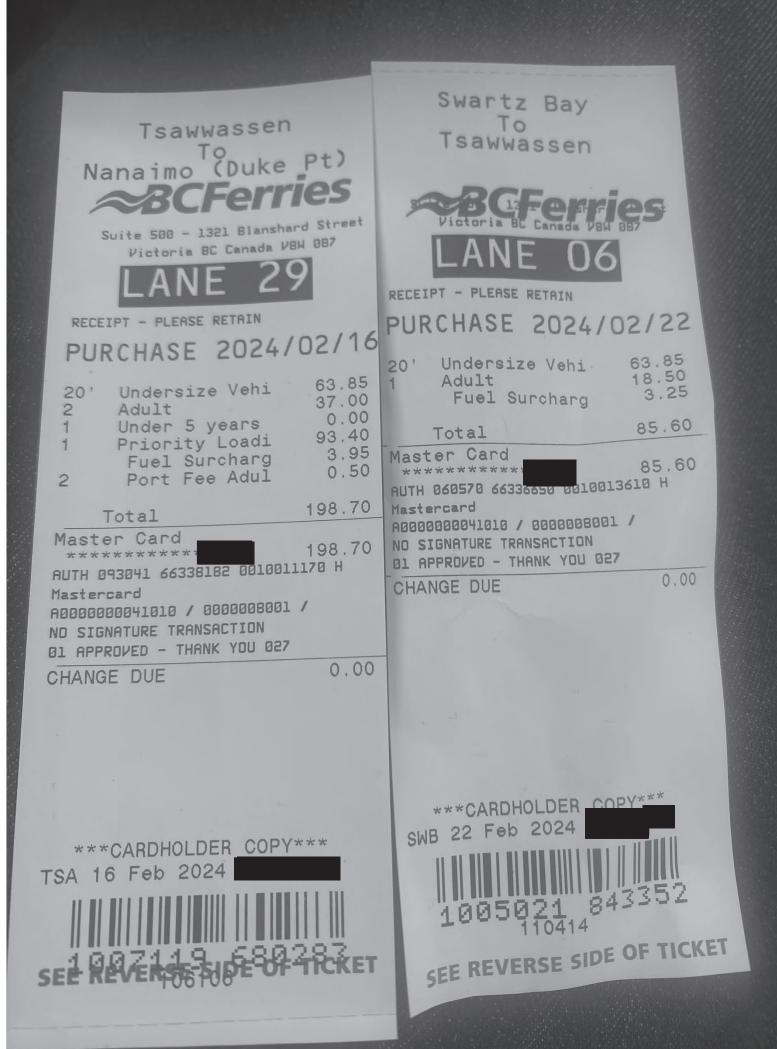

| Date                                  | Expenses                                            | Amount   |
|---------------------------------------|-----------------------------------------------------|----------|
| February 16, 2024<br>Home to Tsaw     | 35(km)<br>wassen Ferry Terminal                     | \$21.35  |
| February 16, 2024<br>Duke Point Fe    | 114(km)<br>rry Terminal to Victoria Home            | \$69.54  |
| February 22, 2024<br>Legislature to S | 30(km)<br>Swartz Bay Ferry Terminal                 | \$18.30  |
| February 22, 2024<br>Tsawwassen F     | 35(km)<br>Ferry Terminal to Home                    | \$21.35  |
| February 16, 2024<br>Tsawwassen F     | Ferry<br>Ferry Terminal - Duke Point Ferry Terminal | \$180.20 |
| February 19, 2024                     | MLA Per Diem - Victoria                             | \$61.00  |
| February 20, 2024                     | Breakfast & Lunch Only-Victoria                     | \$39.50  |
| February 21, 2024                     | MLA Per Diem - Victoria                             | \$61.00  |
| February 22, 2024                     | Breakfast & Lunch Only-Victoria                     | \$39.50  |
| February 22, 2024<br>Swartz Bay Fe    | Ferry<br>rry Terminal - Tsawwassen Ferry Terminal   | \$85.60  |