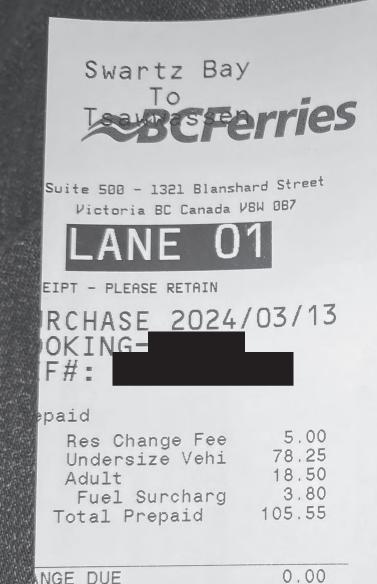

| Date           | Expenses                                      | Amount   |
|----------------|-----------------------------------------------|----------|
| March 10, 2024 | 35(km)                                        | \$21.35  |
| Home to Ts     | awwassen Ferry Terminal                       |          |
| March 10, 2024 | 33(km)                                        | \$20.13  |
| Swartz Bay     | Ferry Terminal to Legislature                 |          |
| March 13, 2024 | 33(km)                                        | \$20.13  |
| Legislature    | to Swartz Bay Ferry Terminal                  |          |
| March 13, 2024 | 35(km)                                        | \$21.35  |
| Tsawwasse      | n Ferry Terminal to Home                      |          |
| March 10, 2024 | Dinner Only - Victoria                        | \$36.00  |
| March 10, 2024 | Ferry                                         | \$100.55 |
| Tsawwasse      | n Ferry Terminal to Swartz Bay Ferry Terminal |          |
| March 11, 2024 | Breakfast & Lunch Only-Victoria               | \$39.50  |
| March 12, 2024 | MLA Per Diem - Victoria                       | \$61.00  |
| March 13, 2024 | Ferry                                         | \$105.55 |
| Swartz Bay     | Ferry Terminal to Tsawwassen Ferry Terminal   |          |
| March 13, 2024 | MLA Per Diem - Victoria                       | \$61.00  |
|                |                                               |          |