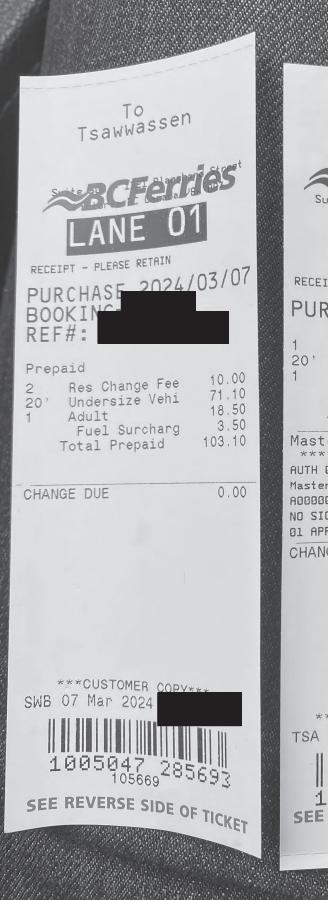

| March 03, 2024 35(km)<br>Home to Tsawwassen Ferry Terminal<br>March 03, 2024 33(km)<br>Swartz Bay Ferry Terminal to Legislature<br>March 07, 2024 33(km)<br>Legislature to Swartz Bay Ferry Terminal<br>March 07, 2024 35(km)<br>Tsawwassen Ferry Terminal to Home<br>March 03, 2024 Dinner Only - Victoria<br>March 03, 2024 Ferry<br>Tsawwassen Ferry Terminal to Swartz Bay Ferry Terminal<br>March 04, 2024 MLA Per Diem - Victoria<br>March 05, 2024 Breakfast & Lunch Only-Victoria<br>March 06, 2024 MLA Per Diem - Victoria | Amount   |
|-------------------------------------------------------------------------------------------------------------------------------------------------------------------------------------------------------------------------------------------------------------------------------------------------------------------------------------------------------------------------------------------------------------------------------------------------------------------------------------------------------------------------------------|----------|
| Swartz Bay Ferry Terminal to LegislatureMarch 07, 202433(km)<br>Legislature to Swartz Bay Ferry TerminalMarch 07, 202435(km)<br>Tsawwassen Ferry Terminal to HomeMarch 03, 2024Dinner Only - Victoria<br>March 03, 2024March 03, 2024Ferry<br>Terminal to Swartz Bay Ferry TerminalMarch 04, 2024MLA Per Diem - Victoria<br>Breakfast & Lunch Only-Victoria                                                                                                                                                                         | \$21.35  |
| Legislature to Swartz Bay Ferry TerminalMarch 07, 202435(km)<br>Tsawwassen Ferry Terminal to HomeMarch 03, 2024Dinner Only - VictoriaMarch 03, 2024Ferry<br>Tsawwassen Ferry Terminal to Swartz Bay Ferry TerminalMarch 04, 2024MLA Per Diem - VictoriaMarch 05, 2024Breakfast & Lunch Only-Victoria                                                                                                                                                                                                                                | \$20.13  |
| Tsawwassen Ferry Terminal to HomeMarch 03, 2024Dinner Only - VictoriaMarch 03, 2024Ferry<br>Tsawwassen Ferry Terminal to Swartz Bay Ferry TerminalMarch 04, 2024MLA Per Diem - VictoriaMarch 05, 2024Breakfast & Lunch Only-Victoria                                                                                                                                                                                                                                                                                                | \$20.13  |
| March 03, 2024Ferry<br>Tsawwassen Ferry Terminal to Swartz Bay Ferry TerminalMarch 04, 2024MLA Per Diem - VictoriaMarch 05, 2024Breakfast & Lunch Only-Victoria                                                                                                                                                                                                                                                                                                                                                                     | \$21.35  |
| Tsawwassen Ferry Terminal to Swartz Bay Ferry TerminalMarch 04, 2024MLA Per Diem - VictoriaMarch 05, 2024Breakfast & Lunch Only-Victoria                                                                                                                                                                                                                                                                                                                                                                                            | \$36.00  |
| March 05, 2024 Breakfast & Lunch Only-Victoria                                                                                                                                                                                                                                                                                                                                                                                                                                                                                      | \$179.00 |
| -                                                                                                                                                                                                                                                                                                                                                                                                                                                                                                                                   | \$61.00  |
| March 06, 2024 MLA Per Diem - Victoria                                                                                                                                                                                                                                                                                                                                                                                                                                                                                              | \$39.50  |
|                                                                                                                                                                                                                                                                                                                                                                                                                                                                                                                                     | \$61.00  |
| March 07, 2024 Ferry<br>Swartz Bay Ferry Terminal to Tsawwassen Ferry Terminal                                                                                                                                                                                                                                                                                                                                                                                                                                                      | \$103.10 |
| March 07, 2024 MLA Per Diem - Victoria                                                                                                                                                                                                                                                                                                                                                                                                                                                                                              | \$61.00  |