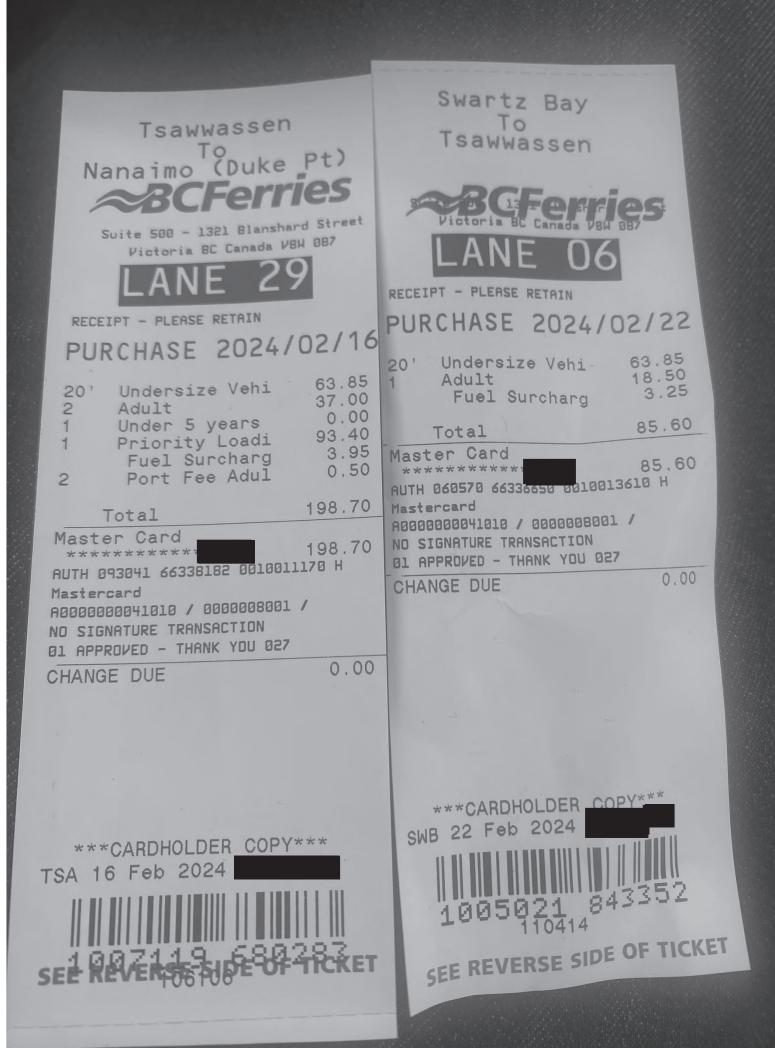

| Date                                  | Expenses                                            | Amount   |
|---------------------------------------|-----------------------------------------------------|----------|
| February 16, 2024<br>Home to Tsaw     | 35(km)<br>wassen Ferry Terminal                     | \$21.35  |
| February 16, 2024<br>Duke Point Fe    | 114(km)<br>rry Terminal to Victoria Home            | \$69.54  |
| February 22, 2024<br>Legislature to S | 30(km)<br>Swartz Bay Ferry Terminal                 | \$18.30  |
| February 22, 2024<br>Tsawwassen F     | 35(km)<br>Ferry Terminal to Home                    | \$21.35  |
| February 16, 2024<br>Tsawwassen F     | Ferry<br>Ferry Terminal - Duke Point Ferry Terminal | \$180.20 |
| February 19, 2024                     | MLA Per Diem - Victoria                             | \$61.00  |
| February 20, 2024                     | Breakfast & Lunch Only-Victoria                     | \$39.50  |
| February 21, 2024                     | MLA Per Diem - Victoria                             | \$61.00  |
| February 22, 2024                     | Breakfast & Lunch Only-Victoria                     | \$39.50  |
| February 22, 2024<br>Swartz Bay Fe    | Ferry<br>rry Terminal - Tsawwassen Ferry Terminal   | \$85.60  |