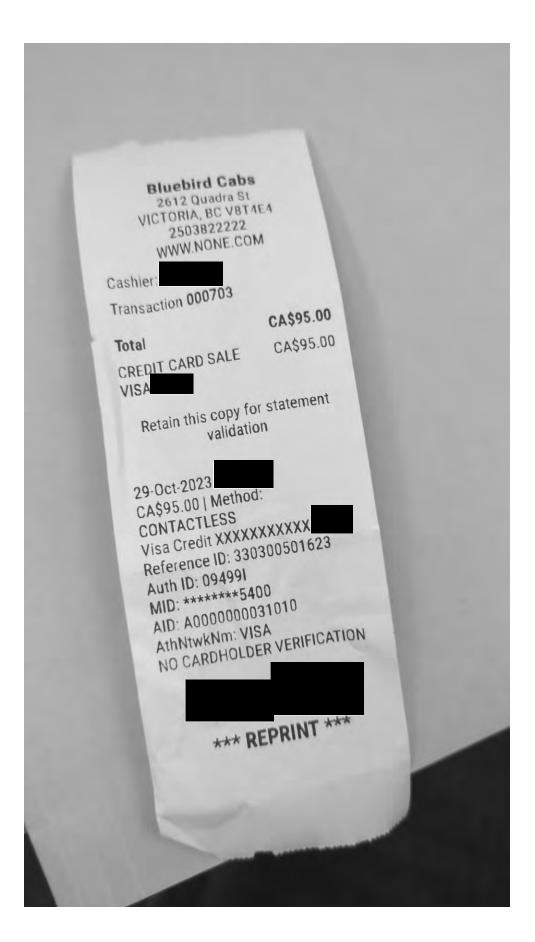

| Date                                  | Expenses                                              | Amount   |
|---------------------------------------|-------------------------------------------------------|----------|
| October 29, 2023<br>Driving to Tsaw   | 40(km)<br>vwassen Ferry from home.                    | \$24.40  |
| October 29, 2023<br>Tsawwassen to     | Ferry<br>o Swartz Bay.                                | \$85.60  |
| October 29, 2023<br>Accommodatio      | Hotel Victoria - With Receipts<br>n for session at c. | \$699.45 |
| October 29, 2023<br>Blue Bird Taxi t  | Taxi<br>travel from Swartz Bay to Victoria.           | \$95.00  |
| October 30, 2023                      | Breakfast and Dinner Only-Victoria                    | \$48.50  |
| October 31, 2023                      | Breakfast and Dinner Only-Victoria                    | \$48.50  |
| November 01, 2023<br>Helijet from Vic | Airfare - oneway<br>ctoria to Vancouver, return home. | \$435.00 |
| November 01, 2023                     | MLA Per Diem - Victoria                               | \$61.00  |
| November 01, 2023<br>Taxi from Legis  | Taxi<br>slative Assembly to Helijet.                  | \$18.00  |