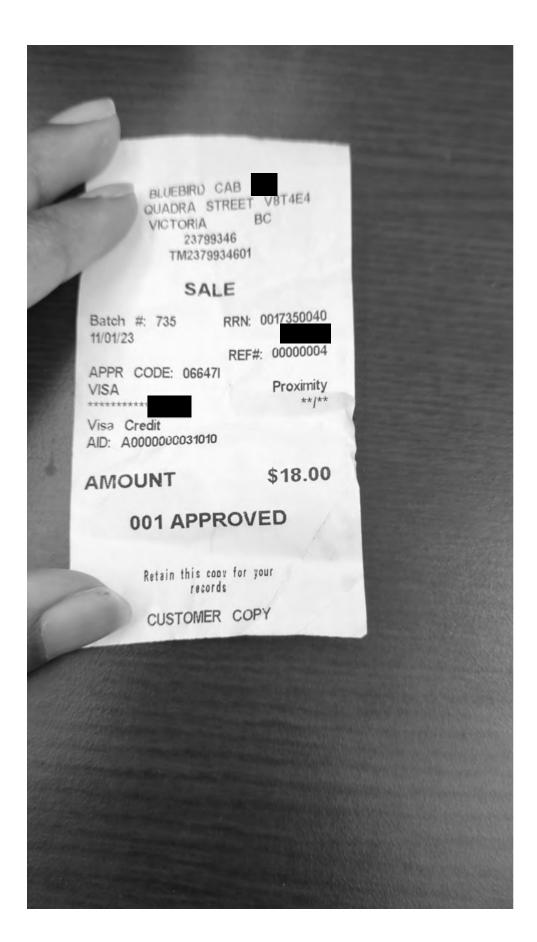

| Date                                 | Expenses                                           |               | Amount    |
|--------------------------------------|----------------------------------------------------|---------------|-----------|
| February 29, 2024<br>Harbour air (ca | Airfare - oneway<br>ancellation due to house duty) |               | \$344.00  |
| March 04, 2024                       | Breakfast and Dinner Only-Victoria                 |               | \$48.50   |
| March 04, 2024<br>Surrey to YVR      | Taxi<br>South.                                     |               | \$61.33   |
| March 05, 2024                       | Breakfast and Dinner Only-Victoria                 |               | \$48.50   |
| March 06, 2024                       | Breakfast and Dinner Only-Victoria                 |               | \$48.50   |
| March 07, 2024<br>Hotel Grand P      | Hotel Victoria - With Receipts<br>acific           |               | \$707.55  |
| March 07, 2024                       | MLA Per Diem - Victoria                            |               | \$61.00   |
|                                      |                                                    | Total Payable | \$1319.38 |
| Date 27 Mar 2024                     | Signature                                          |               | -         |