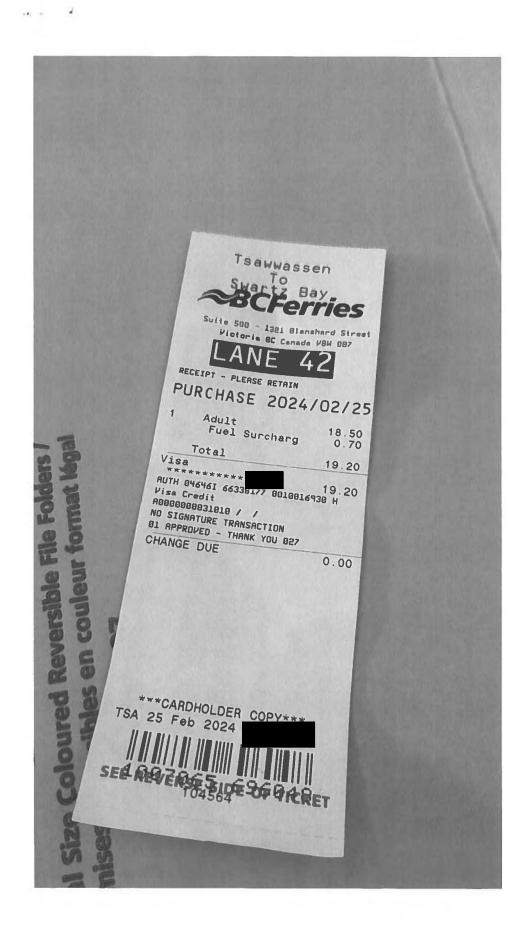

| Date                               | Expenses                           | Amount   |
|------------------------------------|------------------------------------|----------|
| February 25, 2024<br>Home to Tsav  | 40(km)<br>wwassen.                 | \$24.40  |
| February 25, 2024                  | Dinner Only - Victoria             | \$36.00  |
| February 25, 2024<br>Tsawwassen    | Ferry<br>to Swartz Bay.            | \$19.20  |
| February 25, 2024<br>Hote          | Hotel Victoria - With Receipts     | \$726.40 |
| February 26, 2024                  | MLA Per Diem - Victoria            | \$61.00  |
| February 27, 2024                  | Breakfast and Dinner Only-Victoria | \$48.50  |
| February 28, 2024                  | Breakfast and Dinner Only-Victoria | \$48.50  |
| February 29, 2024<br>Swartz Bay to | Ferry<br>Tsawwassen.               | \$19.20  |
| February 29, 2024                  | MLA Per Diem - Victoria            | \$61.00  |

|                                              | TIES<br>hard Street<br>VBW 087 |  |
|----------------------------------------------|--------------------------------|--|
| Adult<br>Fuel Surcharg                       | 18.50<br>0.70                  |  |
| Total                                        | 19.20                          |  |
| Visa<br>************************************ |                                |  |
| CHANGE DUE                                   | 0.00                           |  |