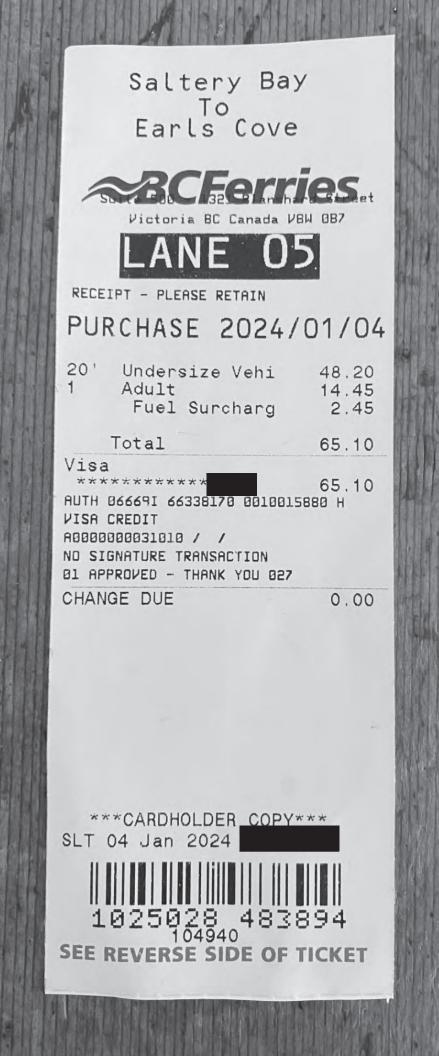

| Date                                                   | Expenses                            | Amount   |
|--------------------------------------------------------|-------------------------------------|----------|
| January 04, 2024<br>Ferry from Salte                   | Ferry<br>ery Bay to Earls Cove      | \$65.10  |
| January 04, 2024                                       | Lunch & Dinner only                 | \$48.50  |
| January 05, 2024                                       | MLA Per Diem                        | \$61.00  |
| January 05, 2024<br>Parking at                         | Parking<br>for Bentall Centre Event | \$21.00  |
| January 06, 2024<br>Hotel 4th-6th<br>(2 receipts put t | Accommodation Expenses              | \$971.29 |
| January 06, 2024                                       | Breakfast & Lunch only              | \$39.50  |
| January 06, 2024                                       | Car Rental                          | \$430.34 |
| January 06, 2024<br>Fueled up the c                    | Fuel<br>car rental (Chevron)        | \$67.54  |