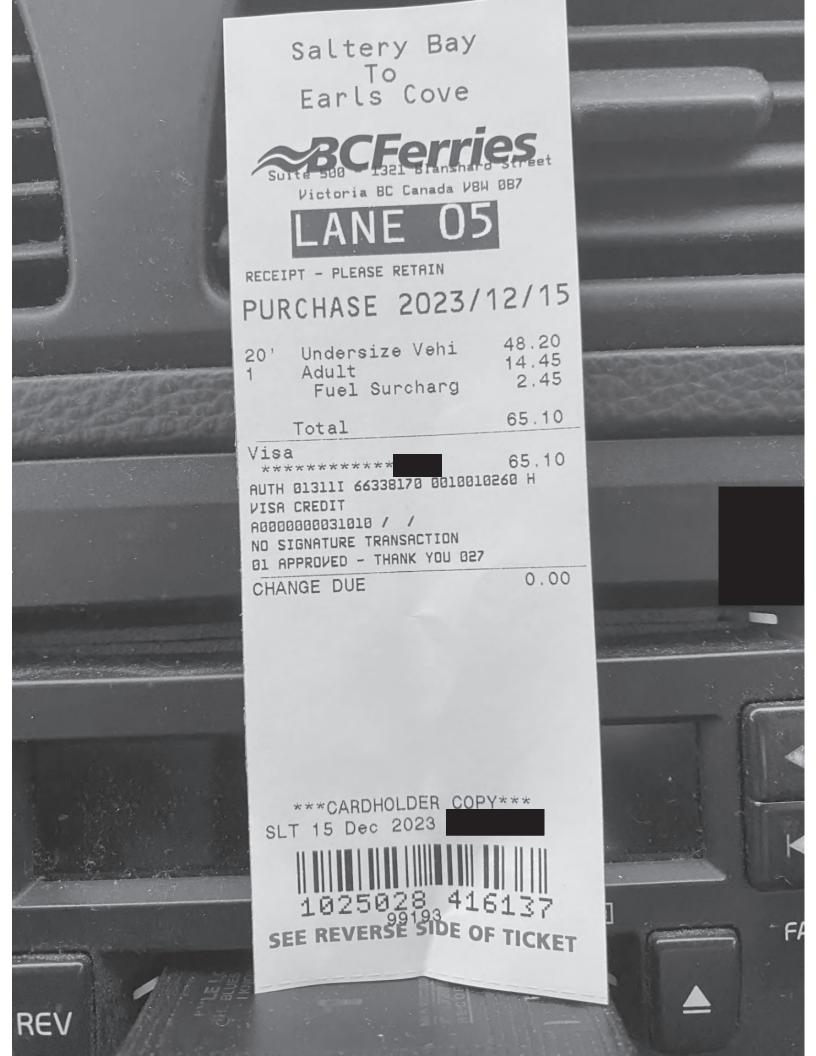

| Date                                | Expenses                         |               | Amount   |
|-------------------------------------|----------------------------------|---------------|----------|
| December 15, 2023<br>Home to Salte  | 36(km)<br>ery Bay                | <u>.</u>      | \$21.96  |
| December 15, 2023<br>Earls Cove to  | 76(km)<br>Gibsons                |               | \$46.36  |
| December 15, 2023<br>Gibsons to Ea  | 76(km)<br>rls Cove               |               | \$46.36  |
| December 15, 2023<br>Saltery Bay to | 36(km)<br>Home                   |               | \$21.96  |
| December 15, 2023<br>Ferry from Sal | Ferry<br>Itery Bay to Earls Cove |               | \$65.10  |
| December 15, 2023                   | Lunch & Dinner only              |               | \$48.50  |
|                                     |                                  | Total Payable | \$250.24 |