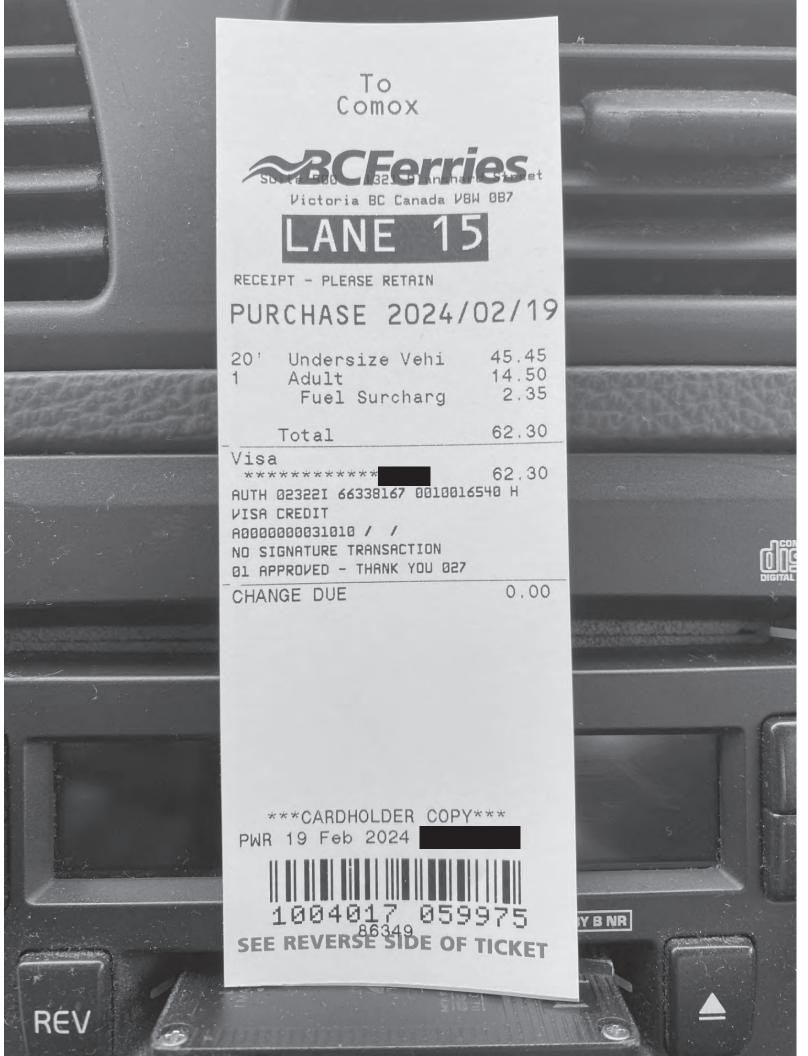

| Date                                 | Expenses                       | Amount             |
|--------------------------------------|--------------------------------|--------------------|
| February 19, 2024<br>home to ferry   | 5(km)                          | \$3.05             |
| February 19, 2024<br>Comox to        | 230(km)                        | \$140.30           |
| Februar <u>y 22, 2024</u> to C       | 230(km)<br>omox                | \$140.30           |
| February 22, 2024<br>Ferry to home   | 5(km)                          | \$3.05             |
| February 19, 2024<br>Ferry to Comox  | Ferry                          | \$62.30            |
| February 19, 2024                    | Lunch and Dinner Only-Victoria | \$48.50            |
| February 20, 2024                    | MLA Per Diem - Victoria        | \$61.00            |
| February 21, 2024                    | Lunch and Dinner Only-Victoria | \$48.50            |
| February 22, 2024<br>Ferry to Powell | Ferry<br>River                 | \$62.30            |
| Februar <u>y 22, 2024</u><br>stay    | Hotel Victoria - With Receipts | 831.7              |
| February 22, 2024                    | Lunch & Dinner only            | \$48.50            |
|                                      |                                | Total Payable -144 |