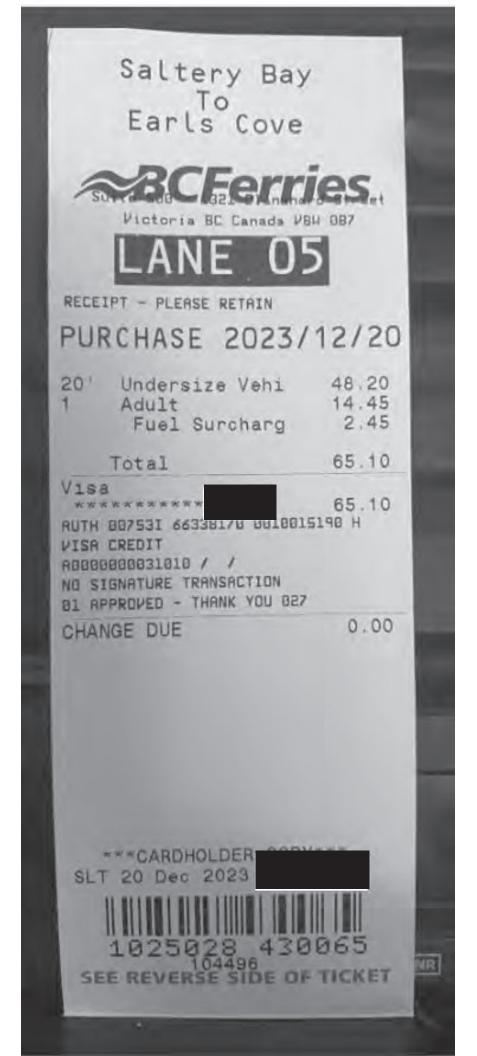

| Date                                   | Expenses              |               | Amount   |
|----------------------------------------|-----------------------|---------------|----------|
| December 20, 2023<br>Home to Salter    | 36(km)<br>y Bay Ferry |               | \$21.96  |
| December 20, 2023<br>Ferry to Meetin   | 25(km)<br>Ig          |               | \$15.25  |
| December 20, 2023<br>Meeting to Ferr   | 25(km)<br>'Y          |               | \$15.25  |
| December 20, 2023<br>Saltery Bay to I  | 36(km)<br>Home        |               | \$21.96  |
| December 20, 2023<br>ferry to earls co | Ferry                 |               | \$65.10  |
| December 20, 2023                      | Lunch only            |               | \$27.00  |
|                                        | -                     | Total Payable | \$166.52 |