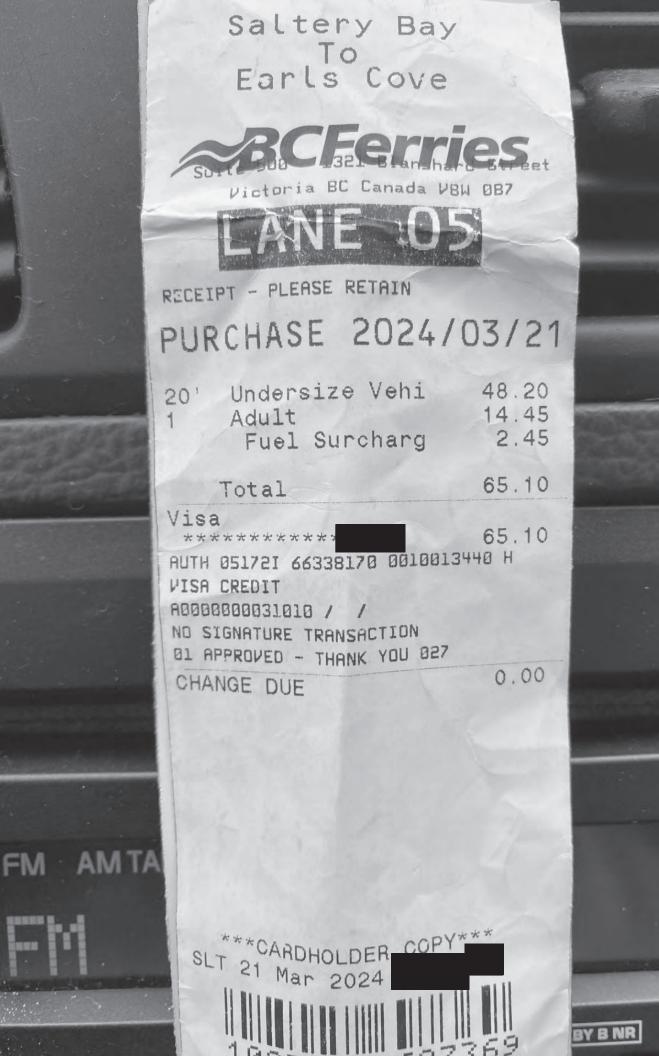

Our G.S.T. # is Thank you for letting history be your host! MLA PAID \$1108.96

Charge Summary:

| 5% | GST | 47.80 |
|----|-----|-------|
| 8% | PST | 76.48 |

Claim Number: 52081 Simons, Nicholas VM150006 HWRClaim Date: MLA Name: March 21, 2024 **Constituency: Powell River - Sunshine Coast** Type Of Trip: In-Constituency Travel Prepared By: Claimant Type: Member of Legislative Assembly **Travel From:** Constituency **Travel To:** constituency Traveled within constituency for MLA business **Trip Details:** 

| Date                          | Expenses                                  |               | Amount   |
|-------------------------------|-------------------------------------------|---------------|----------|
| March 21, 2024<br>Home to Sa  | 36(km)<br>Itery Bay ferry                 |               | \$21.96  |
| March 21, 2024<br>Earls Cove  | 75(km)<br>to Elphinstone Secondary School |               | \$45.87  |
| March 21, 2024<br>Elphinstone | 75(km)<br>Secondary School to Earls Cove  |               | \$45.87  |
| March 21, 2024<br>Saltery Bay | 36(km)<br>Terminal to Home                |               | \$21.96  |
| March 21, 2024<br>Saltery bay | Ferry<br>to Earls cove ferry ticket       |               | \$65.10  |
| March 21, 2024                | Lunch & Dinner only                       |               | \$48.50  |
|                               |                                           | Total Payable | \$249.26 |