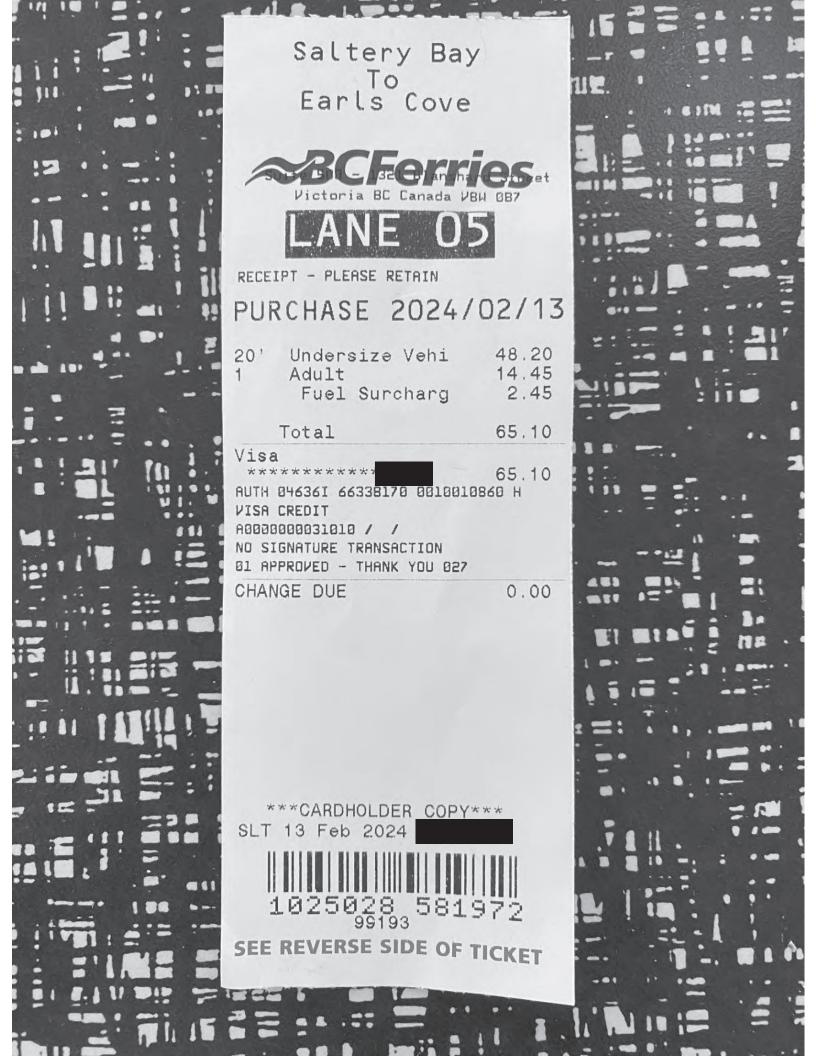

Please carefully review the Flex Tier terms and conditions pertaining to baggage restrictions and pricing

Claim Number: 51809 MLA Name: Simons, Nicholas VM150006 HWRClaim Date: February 19, 2024 **Constituency: Powell River - Sunshine Coast** Type Of Trip: **MLA Travel Prepared By:** Claimant Type: Member of Legislative Assembly **Travel From:** Constituency **Travel To:** legislature **Trip Details:** Traveled for session

| Date                                 | Expenses                       | Amount             |
|--------------------------------------|--------------------------------|--------------------|
| February 19, 2024<br>home to ferry   | 5(km)                          | \$3.05             |
| February 19, 2024<br>Comox to        | 230(km)                        | \$140.30           |
| Februar <u>y 22, 2024</u> to C       | 230(km)<br>omox                | \$140.30           |
| February 22, 2024<br>Ferry to home   | 5(km)                          | \$3.05             |
| February 19, 2024<br>Ferry to Comox  | Ferry                          | \$62.30            |
| February 19, 2024                    | Lunch and Dinner Only-Victoria | \$48.50            |
| February 20, 2024                    | MLA Per Diem - Victoria        | \$61.00            |
| February 21, 2024                    | Lunch and Dinner Only-Victoria | \$48.50            |
| February 22, 2024<br>Ferry to Powell | Ferry<br>River                 | \$62.30            |
| Februar <u>y 22, 2024</u><br>stay    | Hotel Victoria - With Receipts | 831.7              |
| February 22, 2024                    | Lunch & Dinner only            | \$48.50            |
|                                      |                                | Total Payable -144 |