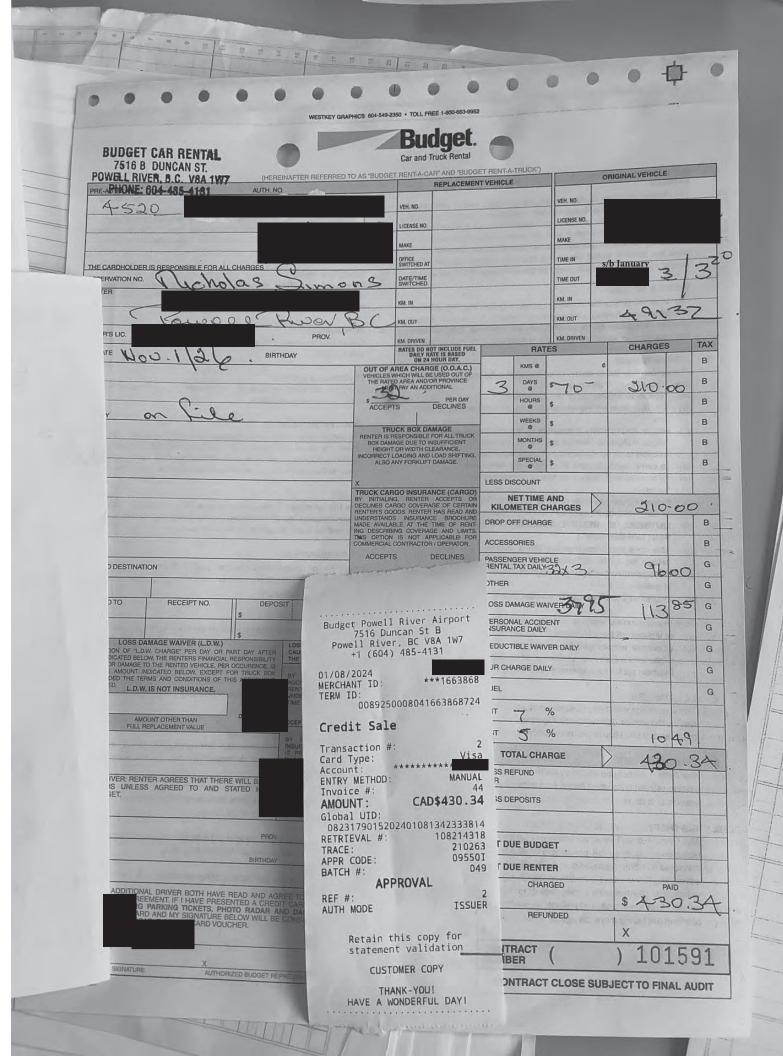

| Date                                                   | Expenses                            | Amount   |
|--------------------------------------------------------|-------------------------------------|----------|
| January 04, 2024<br>Ferry from Salte                   | Ferry<br>ery Bay to Earls Cove      | \$65.10  |
| January 04, 2024                                       | Lunch & Dinner only                 | \$48.50  |
| January 05, 2024                                       | MLA Per Diem                        | \$61.00  |
| January 05, 2024<br>Parking at                         | Parking<br>for Bentall Centre Event | \$21.00  |
| January 06, 2024<br>Hotel 4th-6th<br>(2 receipts put t | Accommodation Expenses              | \$971.29 |
| January 06, 2024                                       | Breakfast & Lunch only              | \$39.50  |
| January 06, 2024                                       | Car Rental                          | \$430.34 |
| January 06, 2024<br>Fueled up the c                    | Fuel<br>car rental (Chevron)        | \$67.54  |