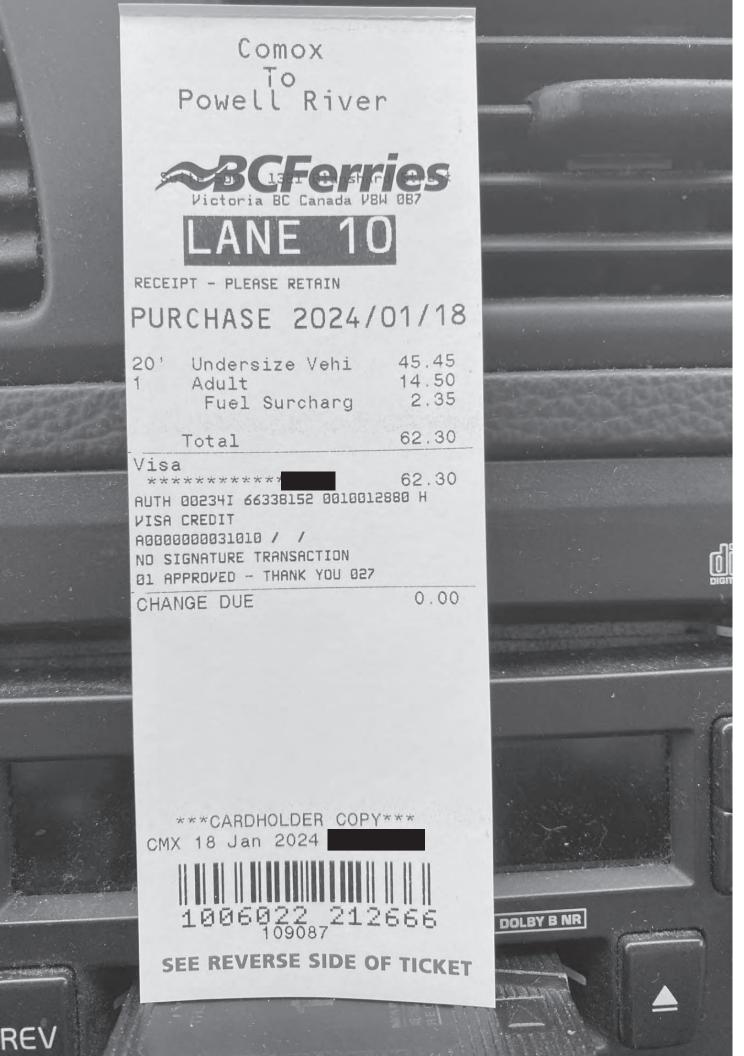

| Date                                    | Expenses                        | Amount    |
|-----------------------------------------|---------------------------------|-----------|
| January 14, 2024<br>Home to ferry       | 5(km)                           | \$3.36    |
| January 14, 2024<br>Little river (como  | 230(km)<br>ox) to the leg       | \$140.30  |
| January 18, 2024<br>leg to little river | 230(km)<br>(comox)              | \$140.30  |
| January 18, 2024<br>Ferry to home       | 5(km)                           | \$3.36    |
| January 14, 2024                        | Dinner Only - Victoria          | \$36.00   |
| January 14, 2024<br>Ferry to Comox      | Ferry                           | \$62.85   |
| January 14, 2024<br>Stay at the         | Hotel Victoria - With Receipts  | \$1108.96 |
| January 15, 2024                        | MLA Per Diem - Victoria         | \$61.00   |
| January 16, 2024                        | MLA Per Diem - Victoria         | \$61.00   |
| January 17, 2024                        | MLA Per Diem - Victoria         | \$61.00   |
| January 18, 2024                        | Breakfast & Lunch Only-Victoria | \$39.50   |
| January 18, 2024<br>ferry to powell ri  | Ferry<br>ver                    | \$62.30   |