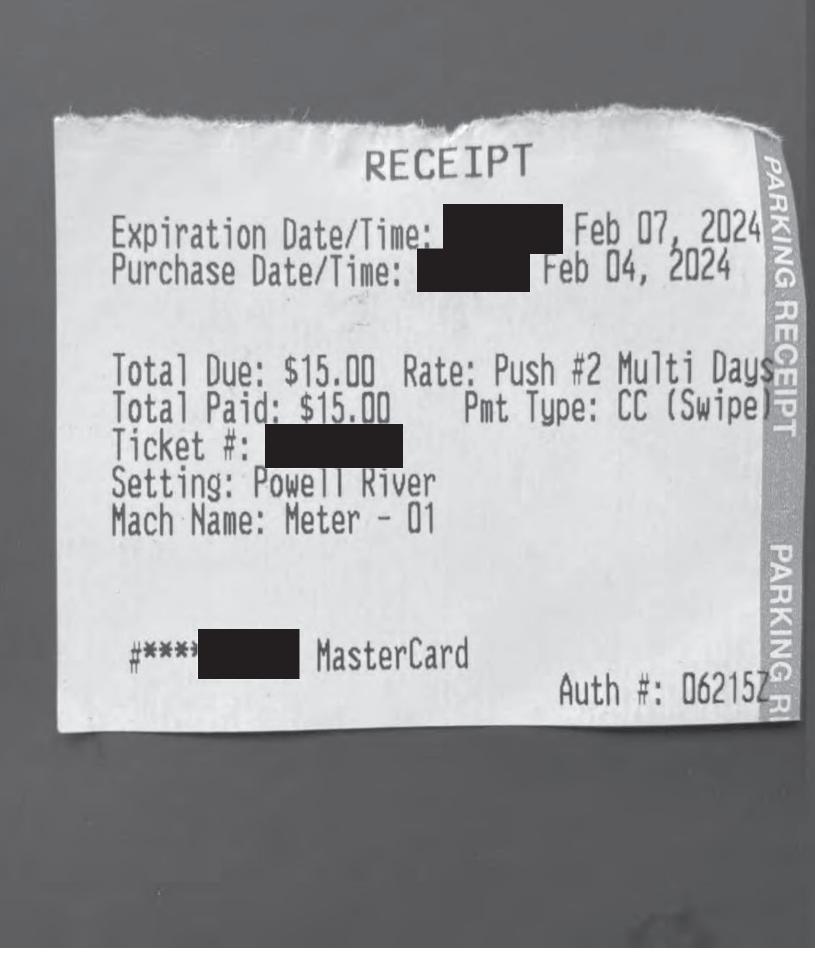

| Date                           | Expenses                           | Amount      |
|--------------------------------|------------------------------------|-------------|
| March 04, 2024<br>Home to Pov  | 1(km)<br>well Lake                 | \$0.61      |
|                                |                                    |             |
| March 04, 2024                 | Airfare<br>ake to Van - Van to Vic | \$383.37    |
| TA FOWEILIA                    |                                    |             |
| March 04, 2024                 | MLA Per Diem - Victoria            | \$61.00     |
| March 05, 2024                 | Lunch and Dinner Only-Victoria     | \$48.50     |
| March 06, 2024                 | Breakfast and Dinner Only-Victoria | \$48.50     |
| March 07, 2024<br>National Car | Car Rental<br>r Rental             | \$346.82    |
|                                |                                    |             |
| March 07, 2024                 | Lunch and Dinner Only-Victoria     | \$48.50     |
| March 08, 2024                 | Breakfast Only - Victoria          | \$27.00     |
| March 08, 2024<br>Comox to Pe  | Ferry<br>owell River               | \$62.30     |
| March 08, 2024<br>Stay at the  | Hotel Victoria - With Receipts     | -1108.96    |
| March 10, 2024                 | Ferry                              | \$62.30     |
| Ferry to take                  | e back rental car                  |             |
|                                |                                    |             |
|                                | Total Pay                          | able2197.86 |
|                                |                                    |             |
| Date11 Mar 2024                | 4Signature _                       |             |