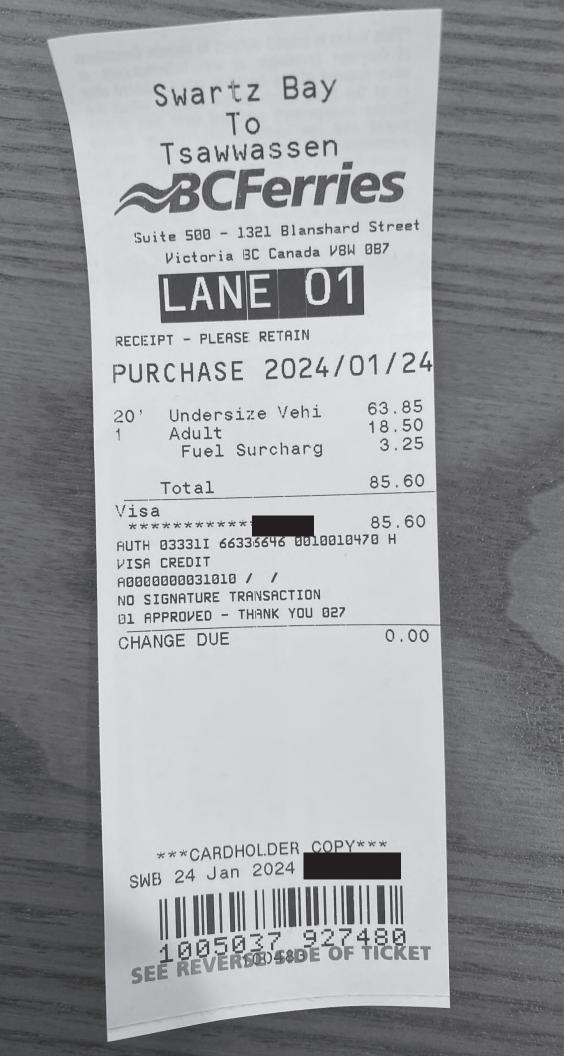

## Attended various MLA Meetings

| Date                               | Expenses                              | Amount   |
|------------------------------------|---------------------------------------|----------|
| January 23, 2024<br>Home to airp   | 8(km)<br>ort                          | \$4.88   |
| January 24, 2024<br>leg to Swartz  | 33(km)<br>bay                         | \$20.13  |
| January 24, 2024<br>Langdale to E  | 9(km)<br>Eliphinstone                 | \$5.49   |
| January 25, 2024<br>Saltery Bay t  | 36(km)<br>o Home                      | \$21.96  |
| January 25, 2024<br>Eliphinstone   | 76(km)<br>to Earls cove               | \$46.36  |
| January 23, 2024<br>Powell River   | Airfare<br>to Victoria                | \$324.06 |
| January 23, 2024<br>national car r | Car Rental                            | \$51.83  |
| January 23, 2024                   | Dinner Only - Victoria                | \$36.00  |
| January 23, 2024                   | Hotel Victoria - With Receipts<br>tay | \$277.24 |
| January 24, 2024<br>Ferry to Tsav  | Ferry<br>vwassen                      | \$85.60  |
| January 24, 2024<br>Horshoe Bay    | Ferry<br>to Langdale                  | \$67.70  |
| January 24, 2024                   | Lunch & Dinner only                   | \$48.50  |
| January 25, 2024                   | MLA Per Diem                          | \$61.00  |