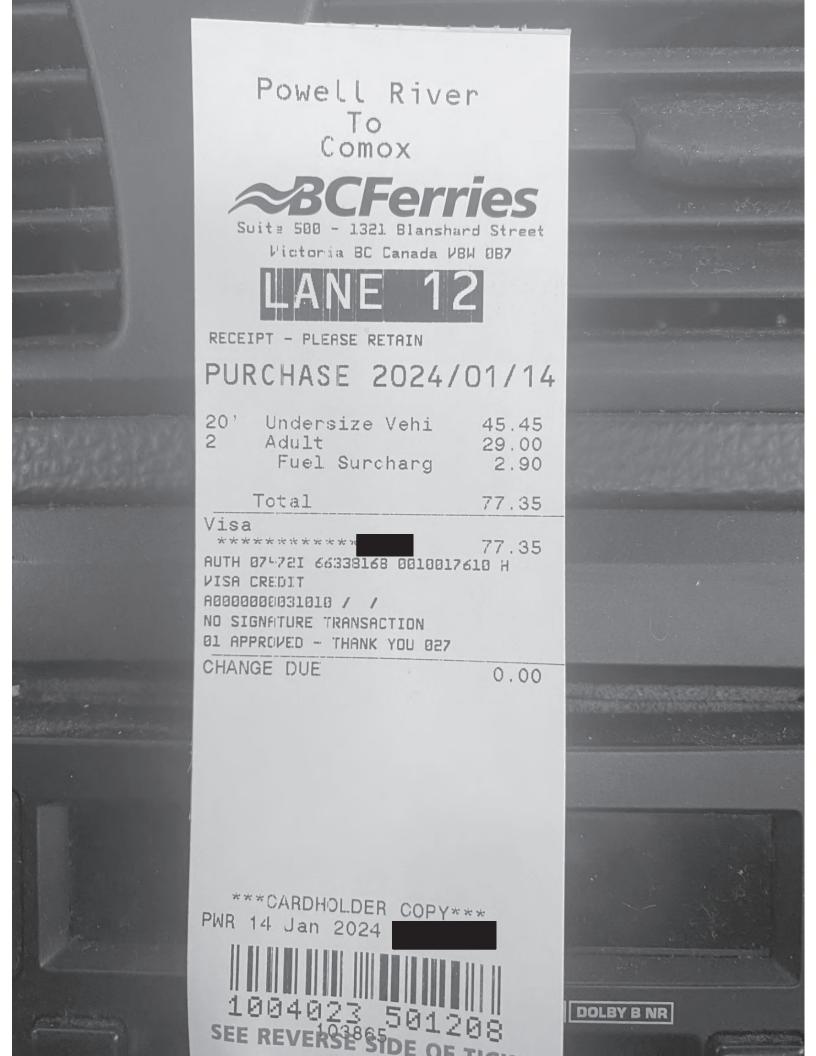

## Attended various MLA Meetings

| Date                               | Expenses                              | Amount   |
|------------------------------------|---------------------------------------|----------|
| January 23, 2024<br>Home to airp   | 8(km)<br>ort                          | \$4.88   |
| January 24, 2024<br>leg to Swartz  | 33(km)<br>bay                         | \$20.13  |
| January 24, 2024<br>Langdale to E  | 9(km)<br>Eliphinstone                 | \$5.49   |
| January 25, 2024<br>Saltery Bay t  | 36(km)<br>o Home                      | \$21.96  |
| January 25, 2024<br>Eliphinstone   | 76(km)<br>to Earls cove               | \$46.36  |
| January 23, 2024<br>Powell River   | Airfare<br>to Victoria                | \$324.06 |
| January 23, 2024<br>national car r | Car Rental                            | \$51.83  |
| January 23, 2024                   | Dinner Only - Victoria                | \$36.00  |
| January 23, 2024                   | Hotel Victoria - With Receipts<br>tay | \$277.24 |
| January 24, 2024<br>Ferry to Tsav  | Ferry<br>vwassen                      | \$85.60  |
| January 24, 2024<br>Horshoe Bay    | Ferry<br>to Langdale                  | \$67.70  |
| January 24, 2024                   | Lunch & Dinner only                   | \$48.50  |
| January 25, 2024                   | MLA Per Diem                          | \$61.00  |