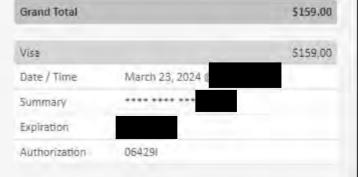

Attended meetings with a number of people within his MLA role

| Date                               | Expenses                              |                                                                                                                                    | Amount   |
|------------------------------------|---------------------------------------|------------------------------------------------------------------------------------------------------------------------------------|----------|
| March 26, 2024<br>Sechelt Aiport t | 62(km)<br>to Earls Cove Terminal      |                                                                                                                                    | \$37.88  |
| March 26, 2024<br>Saltery Bay to I | 36(km)<br>Home                        |                                                                                                                                    | \$21.96  |
| March 25, 2024<br>Stay at the      | Accommodation Expens                  | es                                                                                                                                 | \$300.47 |
| March 25, 2024<br>Harbour Air Flig | Airfare<br>ght Sechelt to Van Harbour |                                                                                                                                    | \$159.00 |
| March 26, 2024<br>Harbour Air Flig | Airfare<br>ght Van Habrour to Sechelt |                                                                                                                                    | \$159.00 |
| March 26, 2024                     | MLA Per Diem                          |                                                                                                                                    | \$61.00  |
| March 26, 2024<br>North Shore Ta   | Taxi<br>Ixi                           |                                                                                                                                    | \$18.45  |
| March 26, 2024<br>North shore tax  | Taxi<br>ii                            |                                                                                                                                    | \$17.65  |
|                                    | _                                     | Total Payable                                                                                                                      | \$775.41 |
| Date 28 Mar 2024                   | Signature                             |                                                                                                                                    |          |
|                                    |                                       | Simons, Nicholas VM150006 HWR<br>certified that the amount to be paid is correct<br>with appropriate statute or other authority fa |          |