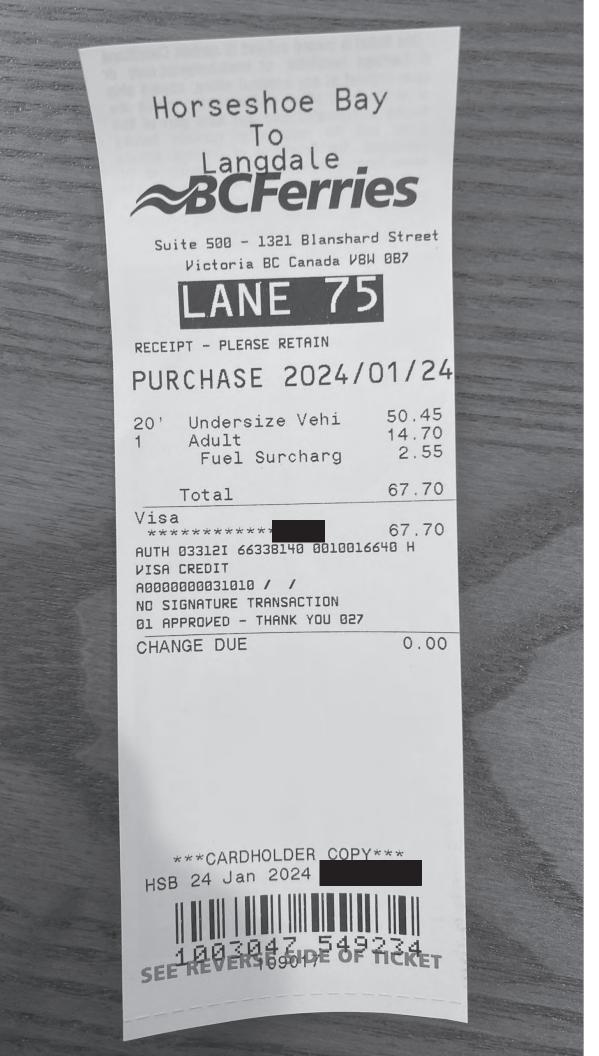

## Attended various MLA Meetings

| Date                               | Expenses                              | Amount   |
|------------------------------------|---------------------------------------|----------|
| January 23, 2024<br>Home to airp   | 8(km)<br>ort                          | \$4.88   |
| January 24, 2024<br>leg to Swartz  | 33(km)<br>bay                         | \$20.13  |
| January 24, 2024<br>Langdale to E  | 9(km)<br>Eliphinstone                 | \$5.49   |
| January 25, 2024<br>Saltery Bay t  | 36(km)<br>o Home                      | \$21.96  |
| January 25, 2024<br>Eliphinstone   | 76(km)<br>to Earls cove               | \$46.36  |
| January 23, 2024<br>Powell River   | Airfare<br>to Victoria                | \$324.06 |
| January 23, 2024<br>national car r | Car Rental                            | \$51.83  |
| January 23, 2024                   | Dinner Only - Victoria                | \$36.00  |
| January 23, 2024                   | Hotel Victoria - With Receipts<br>tay | \$277.24 |
| January 24, 2024<br>Ferry to Tsav  | Ferry<br>vwassen                      | \$85.60  |
| January 24, 2024<br>Horshoe Bay    | Ferry<br>to Langdale                  | \$67.70  |
| January 24, 2024                   | Lunch & Dinner only                   | \$48.50  |
| January 25, 2024                   | MLA Per Diem                          | \$61.00  |