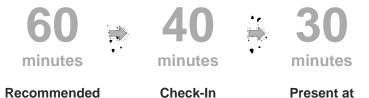

Please carefully review the Flex Tier terms and conditions pertaining to baggage restrictions and pricing.

Flex Terms & Conditions

Checking-in:

 Harbour Air recommends that passengers arrive at the terminal at least <u>40 minutes</u> before the scheduled departure time.