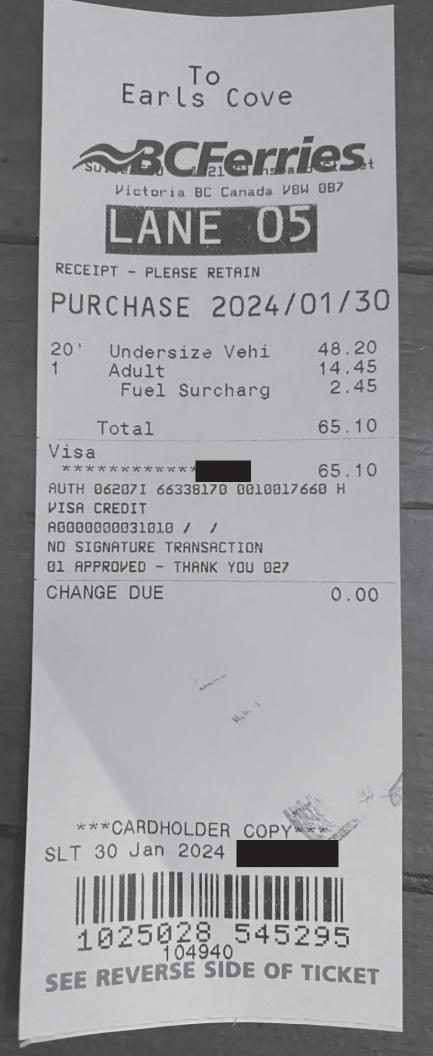

| Date                                   | Expenses              |               | Amount   |
|----------------------------------------|-----------------------|---------------|----------|
| December 20, 2023<br>Home to Salter    | 36(km)<br>y Bay Ferry |               | \$21.96  |
| December 20, 2023<br>Ferry to Meetin   | 25(km)<br>Ig          |               | \$15.25  |
| December 20, 2023<br>Meeting to Ferr   | 25(km)<br>'Y          |               | \$15.25  |
| December 20, 2023<br>Saltery Bay to I  | 36(km)<br>Home        |               | \$21.96  |
| December 20, 2023<br>ferry to earls co | Ferry                 |               | \$65.10  |
| December 20, 2023                      | Lunch only            |               | \$27.00  |
|                                        | -                     | Total Payable | \$166.52 |