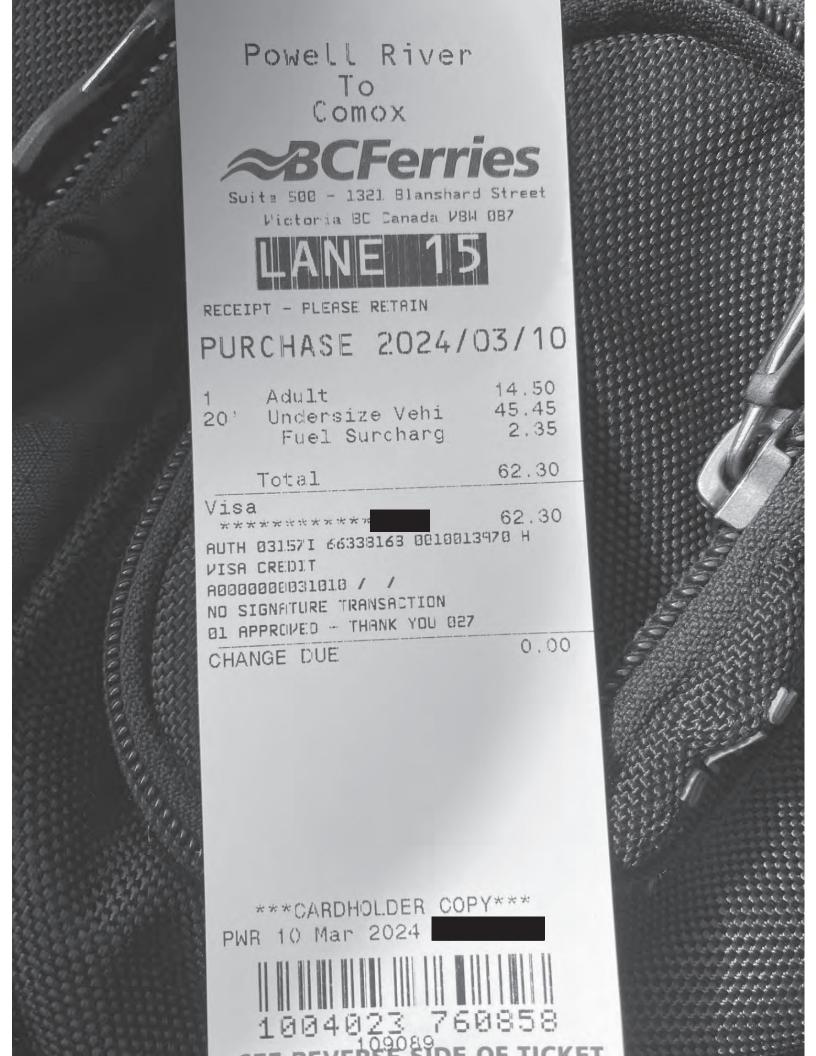

Claim Number: 51996 MLA Name: Simons, Nicholas VM150006 HWRClaim Date: March 10, 2024 Constituency: **Powell River - Sunshine Coast** Type Of Trip: MLA Travel Prepared By: Claimant Type: Member of Legislative Assembly Travel From: Constituency Travel To: legislature Trip Details: Traveled for session

| Date                            | Expenses                        |               | Amount    |
|---------------------------------|---------------------------------|---------------|-----------|
| March 10, 2024<br>Home to ferry | 6(km)<br>y terminal             |               | \$3.66    |
| March 10, 2024<br>Ferry Termin  | 230(km)<br>al to                |               | \$140.30  |
| March 14, 2024                  | 230(km)<br>Comox ferry terminal |               | \$140.30  |
| March 14, 2024<br>Ferry termina | 6(km)<br>al to Home             |               | \$3.66    |
| Ferry from Po                   | owell River to Comox            |               |           |
| March 10, 2024                  | Lunch & Dinner only             |               | \$48.50   |
| March 11, 2024                  | Lunch and Dinner Only-Victoria  |               | \$48.50   |
| March 12, 2024                  | Lunch and Dinner Only-Victoria  |               | \$48.50   |
| March 13, 2024                  | MLA Per Diem - Victoria         |               | \$61.00   |
| March 14, 2024<br>Ferry from Co | Ferry<br>omox to Powell River   |               | \$62.85   |
| March 14, 2024<br>Stay at the   | Hotel Victoria - With Receipts  |               | \$1108.96 |
| March 14, 2024                  | Lunch and Dinner Only-Victoria  |               | \$48.50   |
|                                 |                                 | Total Payable |           |