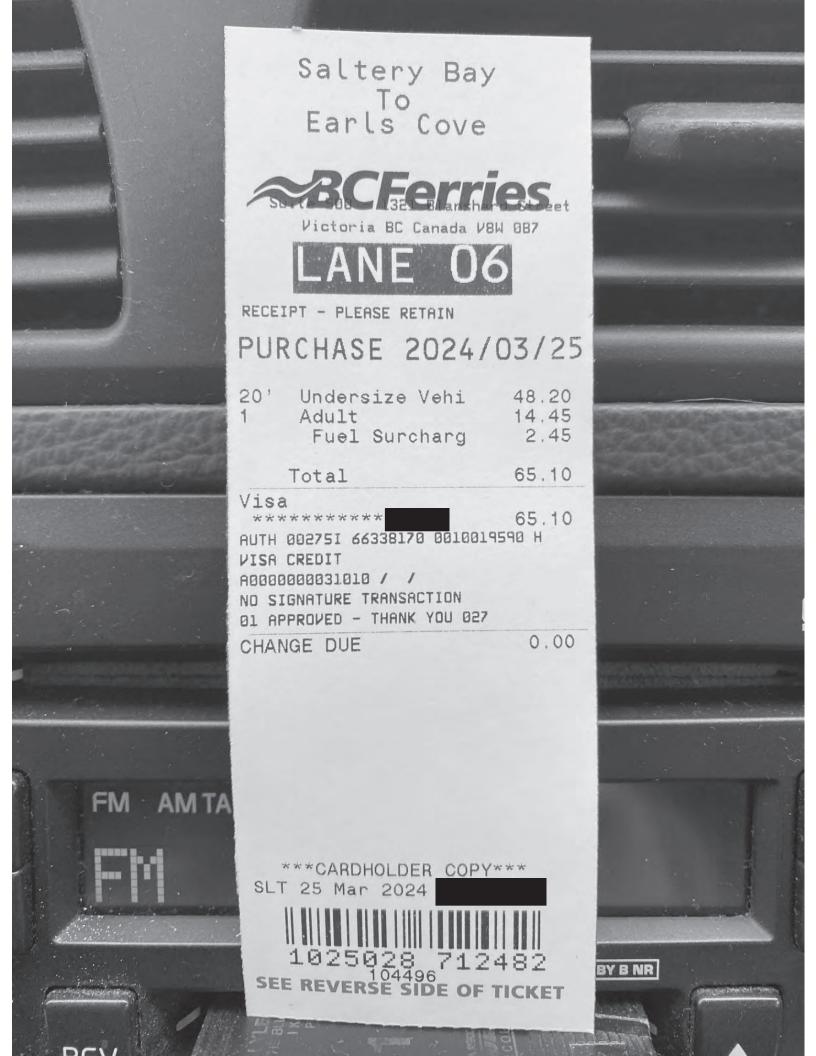

| Date                          | Expenses                                      |               | Amount   |
|-------------------------------|-----------------------------------------------|---------------|----------|
| March 25, 2024<br>Home to Sa  | 36(km)<br>Itery Bay Ferry Terminal            |               | \$21.96  |
| March 25, 2024<br>Earls Cove  | 74(km)<br>to Brewhouse 101                    |               | \$45.45  |
| March 25, 2024<br>Brewhouse   | 9(km)<br>101 to Roberts Creek General Stor    | e             | \$5.80   |
| March 25, 2024<br>Roberts Cre | 15(km)<br>eek General Store to Silverstone Se | niors care    | \$9.39   |
| March 25, 2024<br>Silverstone | 4(km)<br>Seniors care to Lighthouse pub       |               | \$2.56   |
| March 25, 2024<br>Saltery Bay | Ferry<br>to Earls Cove ticket                 |               | \$65.10  |
| March 25, 2024                | Lunch & Dinner only                           |               | \$48.50  |
|                               |                                               | Total Payable | \$198.76 |