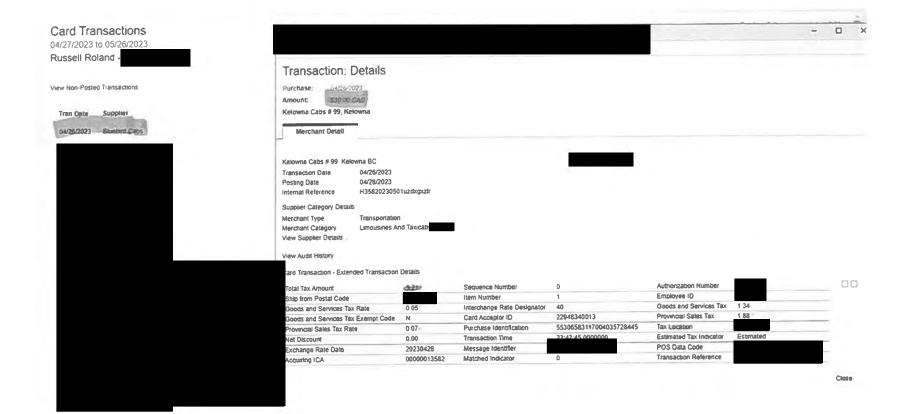

### Transaction: Details

Purchase:

04/26/2023

Amount

\$87 25 CAD

Ylw Kelowna Lot 405, Kelowna

Merchant Detail

Ylw Kelowna Lot 405, Kelowna BC

Transaction Date

04/26/2023

Posting Date

04/27/2023

Internal Reference

Supplier Category Details Merchant Type

**Business Services** 

Merchant Category

Automobile Parking Lots And Garages

View Suppher Details

View Audit History

Card Transaction - Extended Transaction Details

| Total Tax Amount                   | 9 35        | item Number                 | 1                       | Employee ID             |           |
|------------------------------------|-------------|-----------------------------|-------------------------|-------------------------|-----------|
| Goods and Services Tax Rate        | 0.05        | Interchange Rate Designator | 40                      | Goods and Services Tax  | 3.90      |
| Goods and Services Tax Exempt Code | N           | Card Acceptor ID            | 0030411597903           | Provincial Sales Tax    | 5 45      |
| Provincial Sales Tax Rate          | 0.07        | Purchase Identification     | 55134423116800207093387 | Tax Location            |           |
| Net Discount                       | 0.00        | Transaction Time            | 09:22:14.0000000        | Estimated Tax Indicator | Estimated |
| Exchange Rate Date                 | 20230427    | Message Identifier          | MCOT3VNTQ0426           | POS Data Code           |           |
| Acquiring ICA                      | 00000007260 | Matched Indicator           | 0                       | Transaction Reference   |           |
| Sequence Number                    | 0           | Authorization Number        |                         | Original Access Type    | Р         |