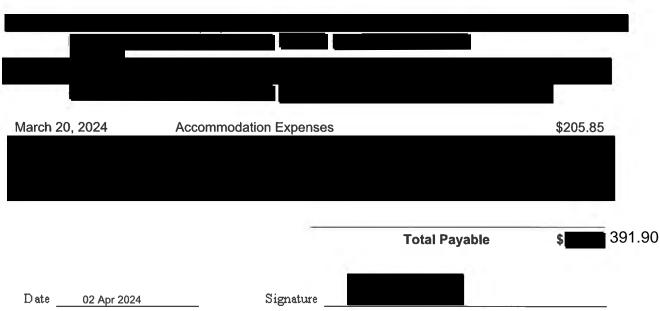

Page: 1

Claim Number: 51750

MLA Name: Russell, Roly VM134722 RWR Claim Date: February 19, 2024

Constituency: Boundary-Similkameen

Type Of Trip: MLA Travel

Prepared By:

Claimant Type: Member of Legislative Assembly

Travel From: Constituency Travel To: Victoria

**Trip Details:** Travel to session.

| Date              | Expenses                                       | Amount   |
|-------------------|------------------------------------------------|----------|
| February 19, 2024 | 33(km)                                         | \$20.13  |
| Swartz Bay te     | erminal to Legislative Building                |          |
| February 19, 2024 | 565(km)                                        | \$344.65 |
|                   | to Tsawwassen terminal to Legislative Building |          |
| February 19, 2024 | Ferry                                          | \$179.00 |
| Tsawwassen        | to Swartz Bay                                  |          |
| February 19, 2024 | Lunch and Dinner Only-Victoria                 | \$48.50  |
| February 20, 2024 | Breakfast & Lunch Only-Victoria                | \$39.50  |
| February 21, 2024 | MLA Per Diem - Victoria                        | \$61.00  |
| February 22, 2024 | MLA Per Diem - Victoria                        | \$61.00  |
| February 23, 2024 | MLA Per Diem - Victoria                        | \$61.00  |

Total Payable \$814.78
Signature

Date \_\_\_\_\_23 Feb 2024

Russell, Roly VM134722 RWR

certified that the amount to be paid is correct, and is in accordance with appropriate statute or other authority for payment