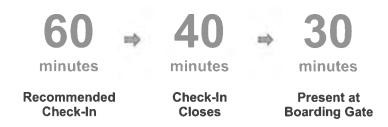

#### **Online Check-In**

Pacific Coastal customers have the option of checking-in online anytime between 24 hours and up to 1 hour ahead of their scheduled departure time. After completing online check-in, you have the option of printing a boarding pass, or emailing an electronic version to your mobile device, which will be scanned at the boarding gate. If you are checking a bag, we recommend that you **drop your checked baggage off 60 minutes prior** to your scheduled departure time. Checked baggage acceptance **closes 40 minutes prior** to scheduled departure time. To check-in online click **here**.

60 → 40 → 30
minutes minutes

Recommended Check-In Closes

Resort at Boarding Gate