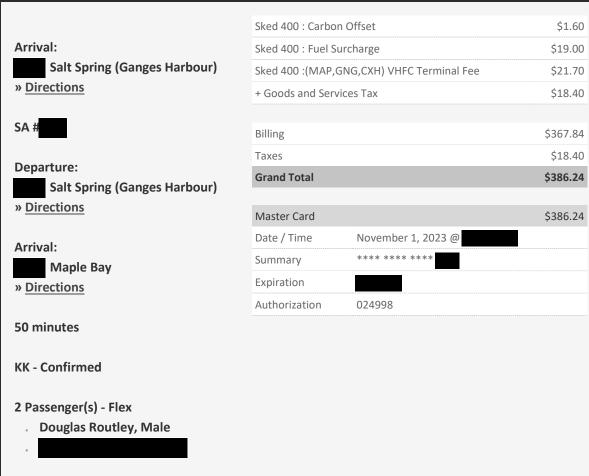

| Booking                    |                                          |          |
|----------------------------|------------------------------------------|----------|
| Saturday, November 4, 2023 | Invoice                                  |          |
|                            | Air Transportation Charges               |          |
| SA                         | Sked 400 : (CXH/GNG/MAP) (3) Flex        | \$325.54 |
|                            | Taxes, Fees and Charges                  |          |
| Departure:                 | All Skeds - Baggage : Flex Baggage Fee   | \$0.00   |
| » Directions               | All Skeds - Baggage : GoFare Baggage Fee | \$0.00   |

|                               | Sked 400 : Carbo   | n Offset                   | \$1.60   |
|-------------------------------|--------------------|----------------------------|----------|
| Arrival:                      | Sked 400 : Fuel S  | urcharge                   | \$19.00  |
| Salt Spring (Ganges Harbour)  | Sked 400 :(MAP,0   | GNG,CXH) VHFC Terminal Fee | \$21.70  |
| » <u>Directions</u>           | + Goods and Serv   | vices Tax                  | \$18.40  |
|                               |                    |                            |          |
| SA                            | Billing            |                            | \$367.84 |
| Departure:                    | Taxes              |                            | \$18.40  |
|                               | <b>Grand Total</b> |                            | \$386.24 |
| (Ganges Harbour) » Directions |                    |                            |          |
|                               | Master Card        |                            | \$386.24 |
| Arrival:                      | Date / Time        | November 1, 2023 @         |          |
| 74114411                      | Summary            | **** ****                  |          |
| » Directions                  | Expiration         |                            |          |
|                               | Authorization      | 024998                     |          |
| 50 minutes                    |                    |                            |          |
| KK - Confirmed                |                    | Claimed \$3                | L93.12   |

### 2 Passenger(s) - Flex

- . Douglas Routley, Male