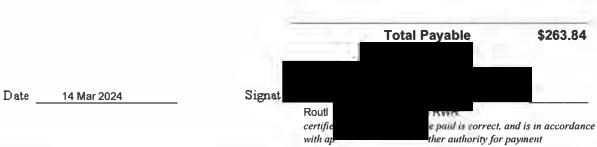

Travel From: Cobble Hill Travel To: Victoria

**Trip Details:** MLA travel for session.

| Date           | Expenses                           | Amount  |
|----------------|------------------------------------|---------|
| March 11, 2024 | 47(km)                             | \$28.67 |
| Cobble Hill to | o Victoria.                        |         |
| March 14, 2024 | 47(km)                             | \$28.67 |
| Victoria to C  | obble Hill.                        |         |
| March 11, 2024 | Breakfast and Dinner Only-Victoria | \$48.50 |
| March 12, 2024 | Breakfast and Dinner Only-Victoria | \$48.50 |
| March 13, 2024 | MLA Per Diem - Victoria            | \$61.00 |
| March 14, 2024 | Lunch and Dinner Only-Victoria     | \$48.50 |