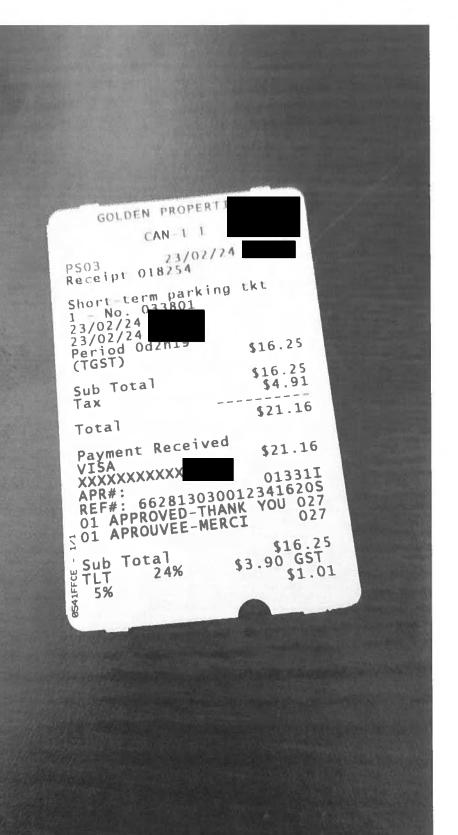

| Date                                | Expenses                              | Amount   |
|-------------------------------------|---------------------------------------|----------|
| February 25, 2024<br>Home to Helij  | 8(km)<br>et.                          | \$4.88   |
| February 29, 2024<br>Helijet to hom | 8(km)<br>ie.                          | \$4.88   |
| February 23, 2024<br>BCTF Womer     | Parking<br>n's Institute Conference.  | \$21.16  |
| February 25, 2024<br>Helijet Vanco  | Airfare - oneway<br>uver to Victoria. | \$245.00 |
| February 25, 2024                   | Dinner Only - Victoria                | \$36.00  |
| February 26, 2024                   | MLA Per Diem - Victoria               | \$61.00  |
| February 27, 2024                   | Breakfast and Dinner Only-Victoria    | \$48.50  |
| February 28, 2024                   | Lunch Only - Victoria                 | \$27.00  |
| February 29, 2024<br>Victoria to Va | Airfare - oneway<br>ncouver.          | \$245.00 |
| February 29, 2024                   | MLA Per Diem - Victoria               | \$61.00  |