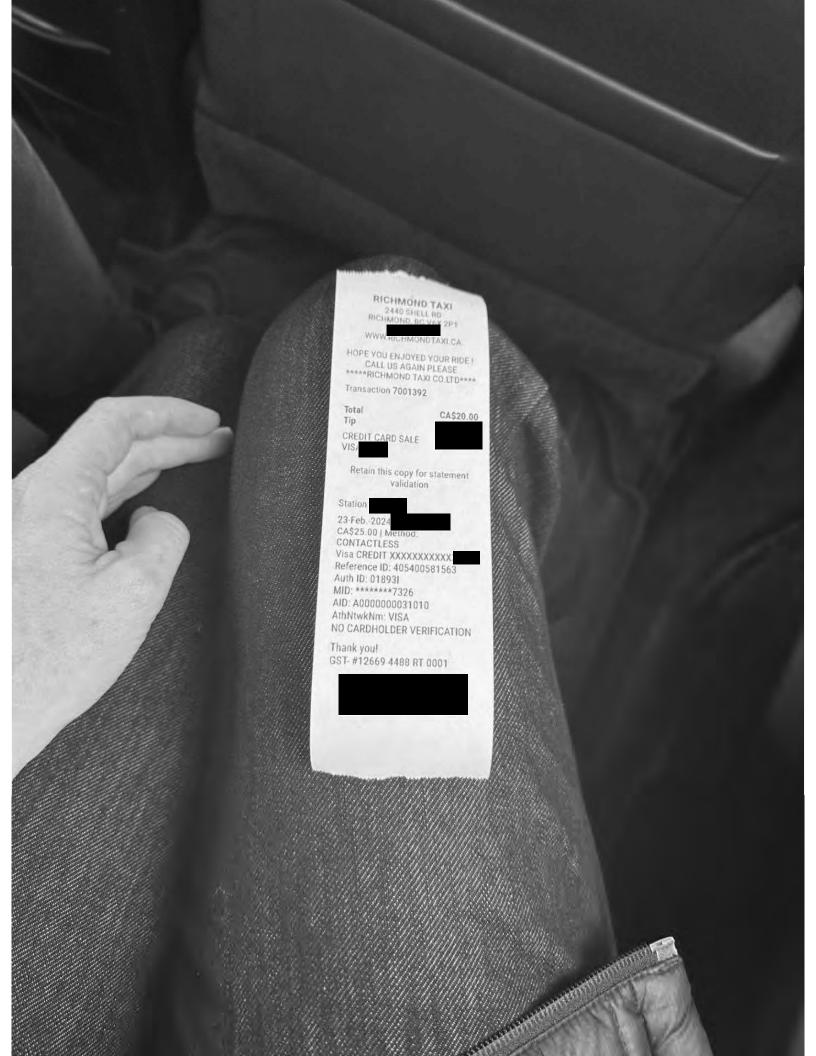

Travel From: Constituency Travel To: legislature

**Trip Details:** Traveled for session

| Date                               | Expenses                                               | Amount     |
|------------------------------------|--------------------------------------------------------|------------|
| February 19, 2024<br>Flight from P | Airfare<br>R-Vic                                       | \$967.18   |
| February 20, 2024                  | MLA Per Diem - Victoria                                | \$61.00    |
| February 21, 2024                  | Lunch and Dinner Only-Victoria                         | \$48.50    |
| February 22, 2024                  | MLA Per Diem - Victoria                                | \$61.00    |
| February 23, 2024<br>PCA Flight V  | Airfare<br>ic to Van                                   | \$204.86   |
| February 23, 2024<br>Flight from V | Airfare<br>an to Rupert                                | \$710.98   |
| February 23, 2024                  | Breakfast & Lunch Only-Victoria                        | \$39.50    |
| February 23, 2024<br>National Car  | Car Rental rental                                      | \$213.65 🗸 |
| February 23, 2024<br>Gas for renta | Fuel<br>I car                                          | \$11.18    |
| February 23, 2024<br>From South t  | Taxi<br>erminal to main terminal at the airport        | 20.0       |
| February 23, 2024<br>Harbour air - | Taxi<br>YYJ (HA flight was canceled had tot go to YYJ) | 70.        |