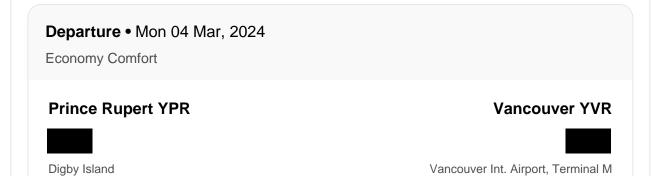

## **Economy - Comfort**

Monday 19 Feb. 2024

Prince Rupert Digby Island(YPR),

British Columbia

Vancouver Vancouver Int. (YVR), Tombal M

1hr38

Cabin: Economy Class (B)

Operated by: Air Canada Express -Jazz | De Havilland Dash 8-400

## Jennifer Rice Seats Ticket# YPR - YVR YVR - YYJ Aeroplan #: Seals Ticket# YPR - YVR Aeroplan # YVR - YYJ Seats Ticket# YPR-YVR Aeroplan #: YVR - YYJ Seats Ticket #: YPR - YVR Aeroplan #: YVR - YYJ

| Prince Rupert YPR             | Vancouver YVR               | ⊕ AC<br>thr 38m                                                                                         |
|-------------------------------|-----------------------------|---------------------------------------------------------------------------------------------------------|
| Digby Island British Columbia | Vancouver Int. , Terminal M | Cabin : Economy Class (B) Operated by: Air Canada Express - Jazz Aircraft type: De Havilland Dash 8-400 |
|                               |                             | ♠ AC                                                                                                    |