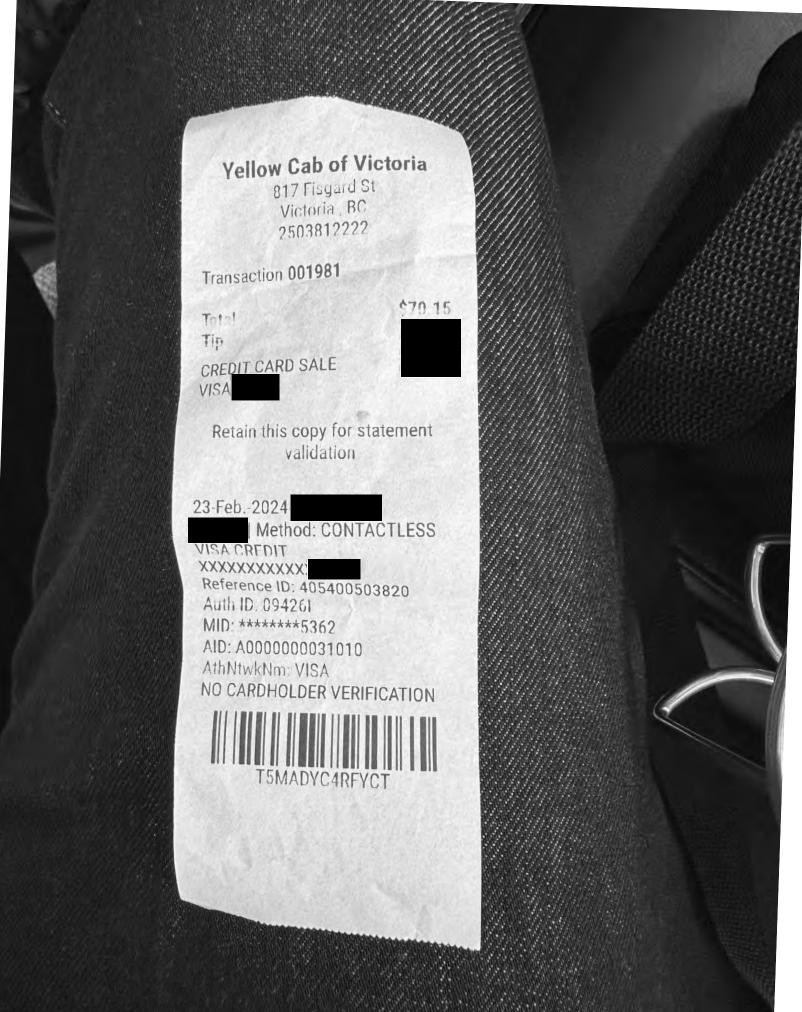

Travel From: Constituency Travel To: legislature

**Trip Details:** Traveled for session

| Date                               | Expenses                                               | Amount     |
|------------------------------------|--------------------------------------------------------|------------|
| February 19, 2024<br>Flight from P | Airfare<br>R-Vic                                       | \$967.18   |
| February 20, 2024                  | MLA Per Diem - Victoria                                | \$61.00    |
| February 21, 2024                  | Lunch and Dinner Only-Victoria                         | \$48.50    |
| February 22, 2024                  | MLA Per Diem - Victoria                                | \$61.00    |
| February 23, 2024<br>PCA Flight V  | Airfare<br>ic to Van                                   | \$204.86   |
| February 23, 2024<br>Flight from V | Airfare<br>an to Rupert                                | \$710.98   |
| February 23, 2024                  | Breakfast & Lunch Only-Victoria                        | \$39.50    |
| February 23, 2024<br>National Car  | Car Rental rental                                      | \$213.65 🗸 |
| February 23, 2024<br>Gas for renta | Fuel<br>I car                                          | \$11.18    |
| February 23, 2024<br>From South t  | Taxi<br>erminal to main terminal at the airport        | 20.0       |
| February 23, 2024<br>Harbour air - | Taxi<br>YYJ (HA flight was canceled had tot go to YYJ) | 70.        |