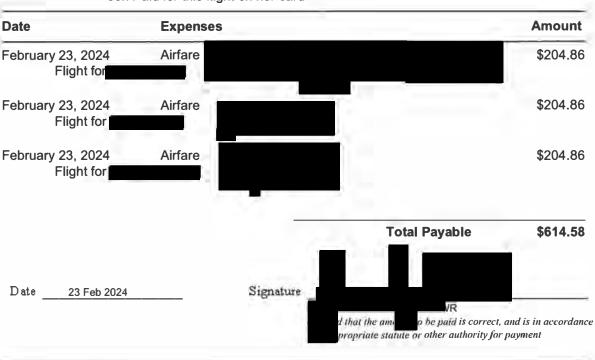

Travel From: Constituency Travel To: legislature

**Trip Details:** Traveled for session

| Date                               | Expenses                                               | Amount     |
|------------------------------------|--------------------------------------------------------|------------|
| February 19, 2024<br>Flight from P | Airfare<br>R-Vic                                       | \$967.18   |
| February 20, 2024                  | MLA Per Diem - Victoria                                | \$61.00    |
| February 21, 2024                  | Lunch and Dinner Only-Victoria                         | \$48.50    |
| February 22, 2024                  | MLA Per Diem - Victoria                                | \$61.00    |
| February 23, 2024<br>PCA Flight V  | Airfare<br>ic to Van                                   | \$204.86   |
| February 23, 2024<br>Flight from V | Airfare<br>an to Rupert                                | \$710.98   |
| February 23, 2024                  | Breakfast & Lunch Only-Victoria                        | \$39.50    |
| February 23, 2024<br>National Car  | Car Rental rental                                      | \$213.65 🗸 |
| February 23, 2024<br>Gas for renta | Fuel<br>I car                                          | \$11.18    |
| February 23, 2024<br>From South t  | Taxi<br>erminal to main terminal at the airport        | 20.0       |
| February 23, 2024<br>Harbour air - | Taxi<br>YYJ (HA flight was canceled had tot go to YYJ) | 70.        |

Total Payable 2408.00

Date 23 Feb 2024 Signs

Signature \_

Rice, Jenniter VM150087 RWR certified that the amount to be paid is correct, and is in accordance with appropriate statute or other authority for payment